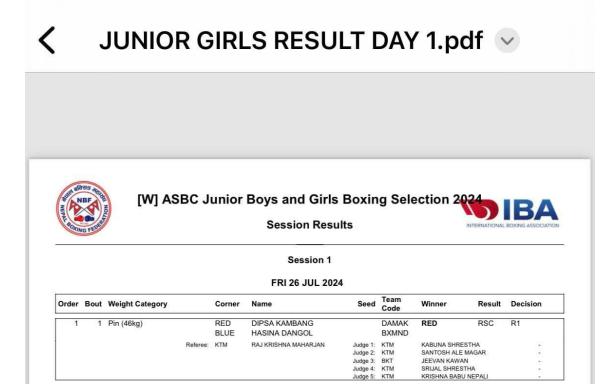

## [W] ASBC Junior Boys and Girls Boxing Selection 2024

### Session Results

#### Session 1

FRI 26 JUL 2024

| Order | Bout | Weight Category     |          | Corner      | Name                                   | Seed                 | Team<br>Code | Winner                             | Result  | Deci | sion           |
|-------|------|---------------------|----------|-------------|----------------------------------------|----------------------|--------------|------------------------------------|---------|------|----------------|
| 1     | 1    | Light Bantam (52kg) |          | RED         | SAFAL SHRESTHA<br>AAYOG GHISING        |                      | VIBE<br>GENX | BLUE                               | WP      | 3:2  |                |
|       |      |                     | Referee: | ктм         | RAJ KRISHNA MAHARJAN                   | Judge 1:             |              | RAJ KUMAR MAHA                     |         |      | 28:29<br>28:29 |
|       |      |                     |          |             |                                        | Judge 2:<br>Judge 3: | KTM<br>BKT   | KABUNA SHRESTH<br>JEEVAN KAWAN     | 1A      |      | 29:28          |
|       |      |                     |          |             |                                        | Judge 3:<br>Judge 4: | KTM          | PRAMILA RAI                        |         |      | 26:30          |
|       |      |                     |          |             |                                        | Judge 5:             |              | HARI KHATIWADA                     |         |      | 30:27          |
| 2     | 2    | Feather (57kg)      |          | RED         | BINOD NAGARJEE                         |                      | ACHAM        | RED                                | RSC     | R2   |                |
|       |      |                     |          | BLUE        | SONAL LAMA                             |                      | ARYAN        |                                    |         |      |                |
|       |      |                     | Referee  | KTM         | SANTOSH ALE MAGAR                      | Judge 1:             | KTM          | DINAKLAL SHREST                    | THA     |      | 10:9           |
|       |      |                     |          | 1.11017170  |                                        | Judge 2:             | KTM          | PRAMILA RAI                        |         |      | 10:9           |
|       |      |                     |          |             |                                        | Judge 3:             | NPC          | ANURADHA LAMA                      |         |      | 10:9           |
|       |      |                     |          |             |                                        | Judge 4:             |              | SACHIN RAUT                        |         |      | 10:9           |
|       |      |                     |          |             |                                        | Judge 5:             | LALIT        | RAM CHANDRA THA                    | PAMAGAR |      | 10:9           |
| 3     | 3    | Light Welter (63kg) |          | RED<br>BLUE | YUNIK RAI<br>LEO BARDAN NARSINGHA RANA |                      | ABC<br>FIGHT | RED                                | WP      | 3:2  |                |
|       |      |                     | Referee: | LALIT       | RAM CHANDRA THAPA MAGAR                | Judge 1:             | KTM          | KRISHNA BABU NE                    | PALI    |      | 28:2           |
|       |      |                     |          |             |                                        | Judge 2:             | KTM          | SRIJAL SHRESTHA                    |         |      | 29:2           |
|       |      |                     |          |             |                                        | Judge 3:             | BKT          | JEEVAN KAWAN                       |         |      | 29:2           |
|       |      |                     |          |             |                                        | Judge 4:             | KTM          | RAJ KRISHNA MAH                    | IARJAN  |      | 27:3           |
|       |      |                     |          |             |                                        | Judge 5:             | KTM          | HARI KHATIWADA                     |         |      | 29:2           |
| 4     | 4    | Light Welter (63kg) |          | RED         | ALAN RAI                               |                      | UDYPR        |                                    |         |      |                |
|       |      |                     |          | BLUE        | DIHANG LIMBU                           |                      | SNSRI        | BLUE                               | RSC     | R1   |                |
|       |      |                     | Referee: | BKT         | JEEVAN KAWAN                           | Judge 1:             | KTM          | SANTOSH ALE MA                     |         |      | 100            |
|       |      |                     |          |             |                                        | Judge 2:             | KTM          | RAJ KUMAR MAHA                     | RJAN    |      | 1,221          |
|       |      |                     |          |             |                                        | Judge 3:             |              | ANURADHA LAMA                      |         |      | 1              |
|       |      |                     |          |             |                                        | Judge 4:<br>Judge 5: | KTM<br>KTM   | KABUNA SHRESTH<br>DINAKLAL SHREST  |         |      |                |
|       |      |                     |          |             |                                        |                      |              |                                    |         |      |                |
| 5     | 5    | Light Welter (63kg) |          | RED         | SARIN SHRESTHA                         |                      | VIBE         | RED                                | WP      | 4:1  |                |
|       |      |                     |          | BLUE        | ROYAN BAIDAR                           |                      | NFC          |                                    |         |      |                |
|       |      |                     | Referee: | KTM         | RAJ KUMAR MAHARJAN                     | Judge 1:             |              | KABUNA SHRESTH                     |         |      | 29:28          |
|       |      |                     |          |             |                                        | Judge 2:             | KTM          | SANTOSH ALE MA                     | GAR     |      | 28:29          |
|       |      |                     |          |             |                                        | Judge 3:             | BKT          | JEEVAN KAWAN                       |         |      | 30:27          |
|       |      |                     |          |             |                                        | Judge 4:<br>Judge 5: | KTM<br>KTM   | SRIJAL SHRESTHA<br>KRISHNA BABU NE |         |      | 29:28          |