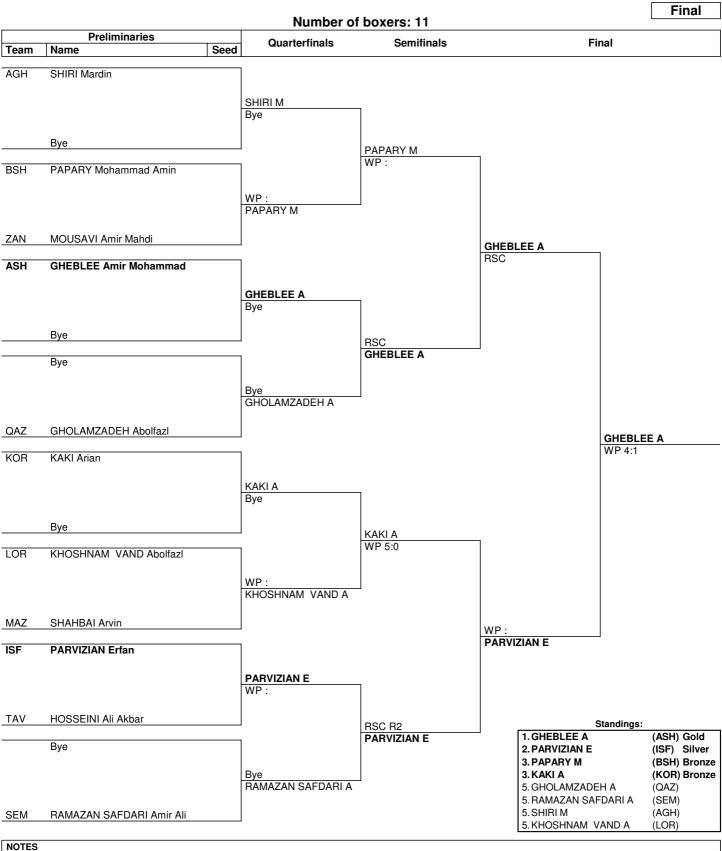

ist. For ranked 5th: from quarterfinals, same criteria to list the first two losers and then, loser against 1st listed with ranking 3, then 2nd listed with ranking 3.

| LEGEND |          |    |               |     |                       |       |                                |
|--------|----------|----|---------------|-----|-----------------------|-------|--------------------------------|
| ко     | Knockout | Rn | Round number  | RSC | Referee Stops Contest | RSC-I | Referee Stops Contest – Injury |
| wo     | Walkover | WP | Win on points |     |                       |       |                                |

Page 1 / 1 www.swisstiming.com SWISS TIMING 0010-036c-AIBA.ORG-30-82601 Data Service
BXM080000 C75 4.0



Men's (86 kg)



#### **Draw Sheet**

#### **As of FRI 9 AUG 2024**



Sorting order for ranked 3rd: from semifinals, first, loser against the gold medallist, second, loser against the silver medallist. For ranked 5th: from quarterfinals, same criteria to list the first two losers and then, loser against 1st listed with ranking 3, then 2nd listed with ranking 3.

| LEGEND |              |     |                       |    |               |  |
|--------|--------------|-----|-----------------------|----|---------------|--|
| Rn     | Round number | RSC | Referee Stops Contest | WP | Win on points |  |



Men's (92 kg)



(BSH) Silver

(KIS) Bronze

(ASH) Bronze

(SEM)

(YAZ)

2. GARSHASBI A

5. ZAREBIDAKI M

3. KHAKPUR A

3. SHEKARI A

5. SALAMI P

#### **Draw Sheet**

#### As of FRI 9 AUG 2024



Sorting order for ranked 3rd: from semifinals, first, loser aga