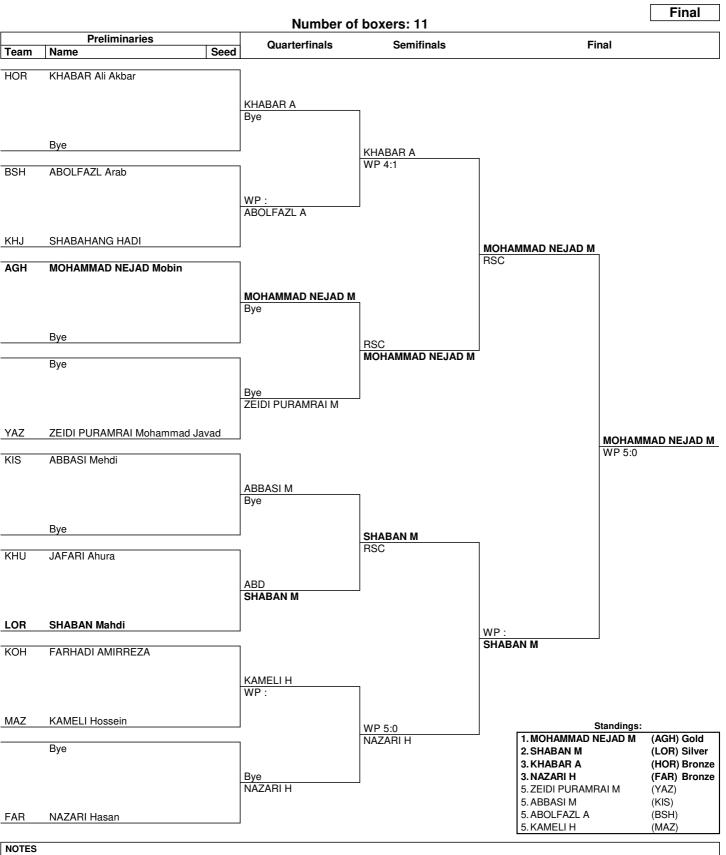

|                                            |                                                          |                          |                                                                                             |        |       |                                           |

| LEGEND |              |     |                       |    |               |  |
|--------|--------------|-----|-----------------------|----|---------------|--|
| Rn     | Round number | RSC | Referee Stops Contest | WP | Win on points |  |
|        |              |     |                       |    |               |  |

Page 2 / 2 **SWISS TIMING** 0010-036c-AIBA.ORG-30-82601 www.swisstiming.com
Data Service
BX0000Z09\_C74 1.0



### Light Fly (48 kg)



#### **Draw Sheet**

#### **As of FRI 9 AUG 2024**



Sorting order for ranked 3rd: from semifinals, first, loser against the gold medallist, second, loser against the silver medallist. For ranked 5th: from quarterfinals, same criteria to list the first two losers and then, loser against 1st listed with ranking 3, then 2nd listed with ranking 3.

| LEGEND |         |    |              |     |                       |    |               |
|--------|---------|----|--------------|-----|-----------------------|----|---------------|
| ABD    | Abandon | Rn | Round number | RSC | Referee Stops Contest | WP | Win on points |



Fly (51 kg)



#### **Draw Sheet**

### As of FRI 9 AUG 2024



#### NOTES

Sorting order for ranked 3rd: from semifinals, first, loser against the gold medallist, second, loser against the silver medallist. For ranked 5th: