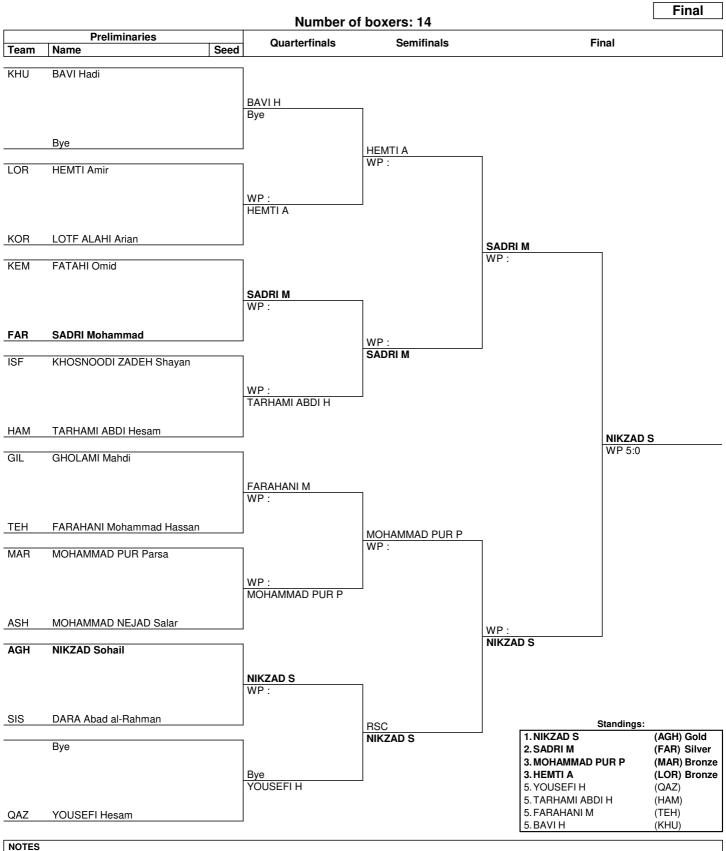

FRI 9 AUG 2024



#### NOTES

Sorting order for ranked 3rd: from semifinals, first, loser against the gold medallist, second, loser against the silver medallist. For ranked 5th: from quarterfinals, same criteria to list the first two losers and then, loser against 1st listed with ranking 3, then 2nd listed with ranking 3.

| LEGEND | 1            |     |                       |    |          |    |               |  |
|--------|--------------|-----|-----------------------|----|----------|----|---------------|--|
| Rn     | Round number | RSC | Referee Stops Contest | wo | Walkover | WP | Win on points |  |

Page 1 / 1 www.swisstiming.com

SWISS TIMING Data Service BXM071000\_C75 4.0 Report Created FRI 9 AUG 2024 16:55



Heavy (75 kg)



#### **Draw Sheet**

#### **As of FRI 9 AUG 2024**



Sorting order for ranked 3rd: from semifinals, first, loser against the gold medallist, second, loser against the silver medallist. For ranked 5th: from quarterfinals, same criteria to list the first two losers and then, loser against 1st listed with ranking 3, then 2nd listed with ranking 3.

| LEGEND |              |     |                       |    |               |  |
|--------|--------------|-----|-----------------------|----|---------------|--|
| Rn     | Round number | RSC | Referee Stops Contest | WP | Win on points |  |



### Super Heavy (80 kg)



#### **Draw Sheet**

#### As of FRI 9 AUG 2024



#### NOTES

Sorting order for ranked 3rd: from semifinals, first, loser against the gold medallist, second, loser against the silver medallist. For ranked 5th: from quarterfinals, sam