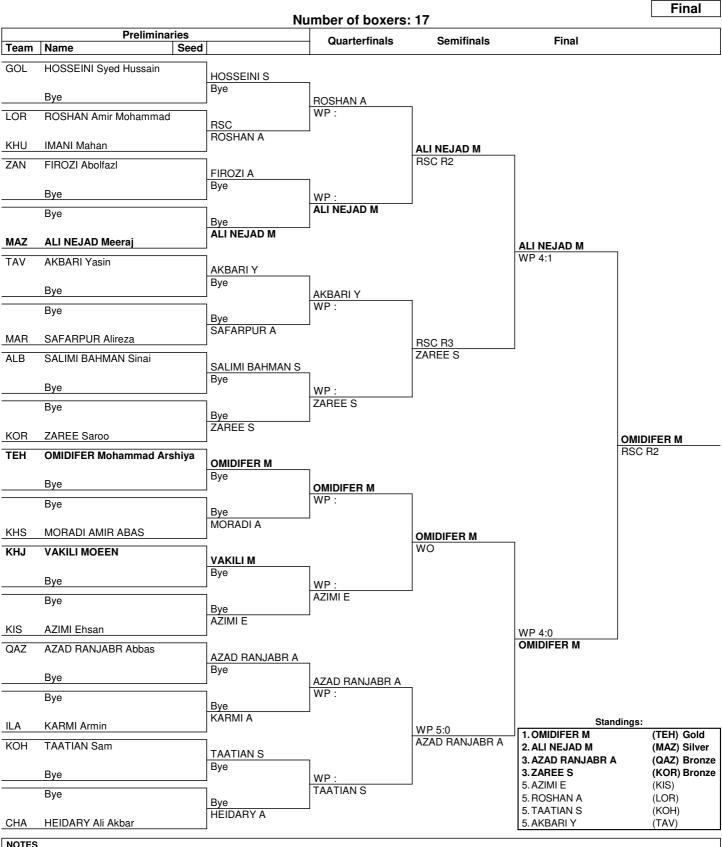

ddle (67 kg)



#### **Draw Sheet**

#### **As of FRI 9 AUG 2024**



#### NOTES

Sorting order for ranked 3rd: from semifinals, first, loser against the gold medallist, second, loser against the silver medallist. For ranked 5th: from quarterfinals, same criteria to list the first two losers and then, loser against 1st listed with ranking 3, then 2nd listed with ranking 3.

| LEGENI | D            |     |                       |    |               |
|--------|--------------|-----|-----------------------|----|---------------|
| Rn     | Round number | RSC | Referee Stops Contest | WP | Win on points |

Page 1 / 1 www.swisstiming.com

SWISS TIMING Data Service BXM067000\_C75 4.0 Report Created FRI 9 AUG 2024 16:55



### Light Heavy (71 kg)



#### **Draw Sheet**

#### As of FRI 9 AUG 2024



#### NOTES

Sorting order for ranked 3rd: from semifinals, first, loser against the gold medallist, second, loser against the silver medallist. For ranked 5th: from quarterfinals, same criteria to list the first two losers and then, loser against 1st listed with ranking 3, then 2nd listed with ranking 3.

| LEGEND | 1            |     |                       |    |          |    |               |  |
|--------|--------------|-----|-----------------------|----|----------|----|---------------|--|
| Rn     | Round number | RSC | Referee Stops Contest | wo | Walkover | WP | Win on points |  |

Page 1 / 1 www.swisstiming.com

SWISS TIMING Data Service BXM071000\_C75 4.0 Report Created FRI 9 AUG 2024 16:55



Heavy (75 kg)



#### **Draw Sheet**

#### **As of FRI 9 AUG 2024**



Sorting order f