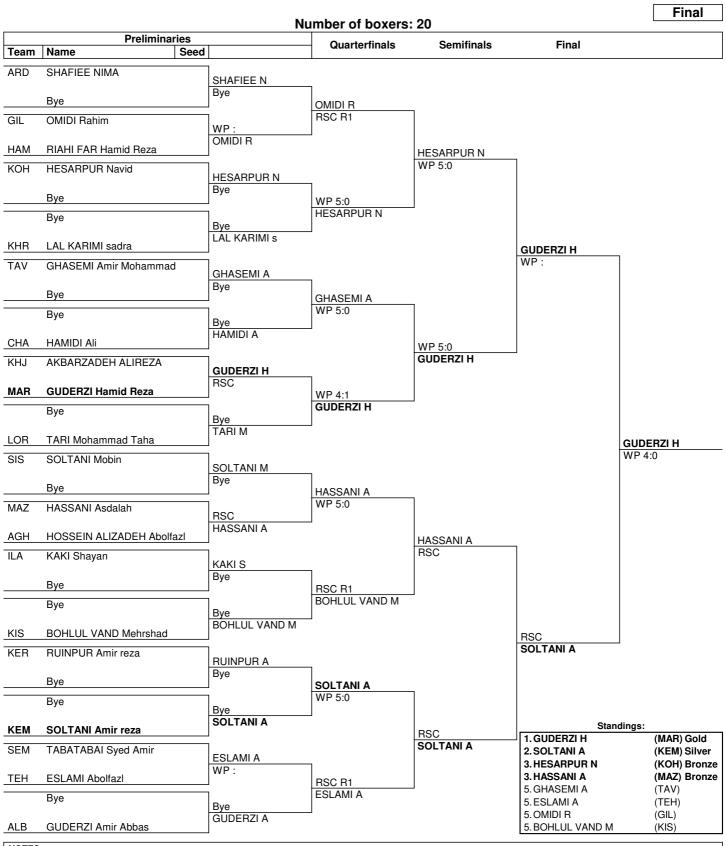

----------------|--------|---------------|-----|-----------------------|-------|--------------------------------|----|----------|
| WP Win on points                                                                                            | Rn     | Round number  | RSC | Referee Stops Contest | RSC-I | Referee Stops Contest - Injury | WO | Walkover |
|                                                                                                             | WP     | Win on points |     |                       |       |                                |    |          |

 www.swisstiming.com
 Page 1/1

 Data Service
 SWISS TIMING

 BXM051000\_C75 5.0
 Report Created FRI 9 AUG 2024 16:51
 0010-036c-AIBA.ORG-30-82601



#### Bantam (54 kg)



#### **Draw Sheet**

#### As of FRI 9 AUG 2024



#### NOTES

Sorting order for ranked 3rd: from semifinals, first, loser against the gold medallist, second, loser against the silver medallist. For ranked 5th: from quarterfinals, same criteria to list the first two losers and then, loser against 1st listed with ranking 3, then 2nd listed with ranking 3.

| LEGEND |              |     |                       |    |               |  |
|--------|--------------|-----|-----------------------|----|---------------|--|
| Rn     | Round number | RSC | Referee Stops Contest | WP | Win on points |  |



Light (57 kg)



#### **Draw Sheet**

#### As of FRI 9 AUG 2024



Sorting order for ranked 3rd: from semifinals, first, loser against the gold medallist, second, loser against the silver medallist. For ranked 5th: from quarterfinals, same criteria