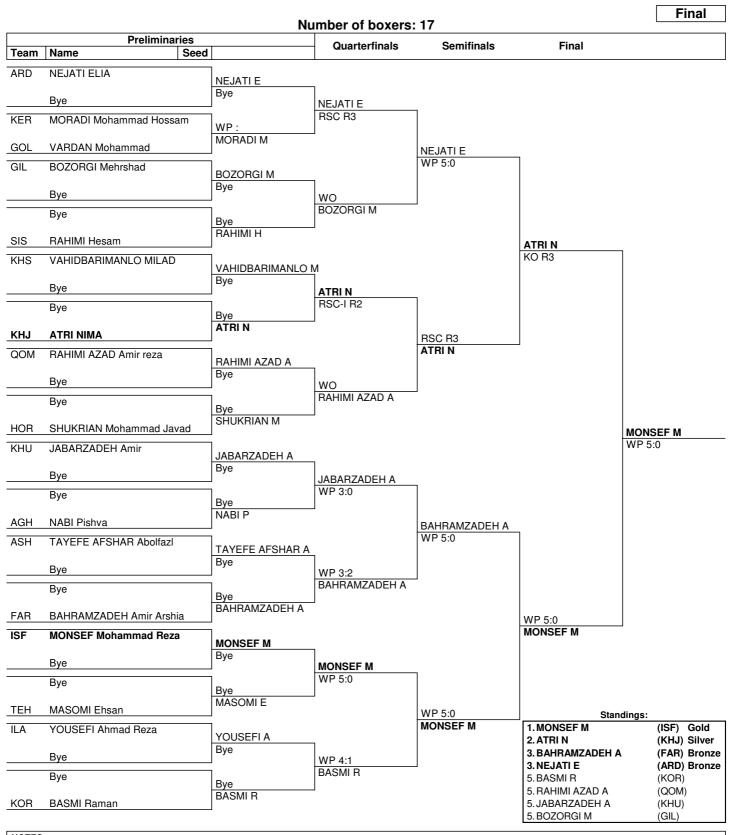

Page 1 / 1 www.swisstiming.com

SWISS TIMING Data Service BXM071000\_C75 4.0 Report Created FRI 9 AUG 2024 16:55



Heavy (75 kg)



#### **Draw Sheet**

#### **As of FRI 9 AUG 2024**



Sorting order for ranked 3rd: from semifinals, first, loser against the gold medallist, second, loser against the silver medallist. For ranked 5th: from quarterfinals, same criteria to list the first two losers and then, loser against 1st listed with ranking 3, then 2nd listed with ranking 3.

| LEGEND |              |     |                       |    |               |  |
|--------|--------------|-----|-----------------------|----|---------------|--|
| Rn     | Round number | RSC | Referee Stops Contest | WP | Win on points |  |



### Super Heavy (80 kg)



#### **Draw Sheet**

#### As of FRI 9 AUG 2024



#### NOTES

Sorting order for ranked 3rd: from semifinals, first, loser against the gold medallist, second, loser against the silver medallist. For ranked 5th: from quarterfinals, same criteria to list the first two losers and then, loser against 1st listed with ranking 3, then 2nd listed with ranking 3.

| LEGEND |          |    |               |     |                       |       |                                |
|--------|----------|----|---------------|-----|-----------------------|-------|--------------------------------|
| ко     | Knockout | Rn | Round number  | RSC | Referee Stops Contest | RSC-I | Referee Stops Contest – Injury |
| wo     | Walkover | WP | Win on points |     |                       |       |                                |

Page 1 / 1 www.swisstiming.com SWI