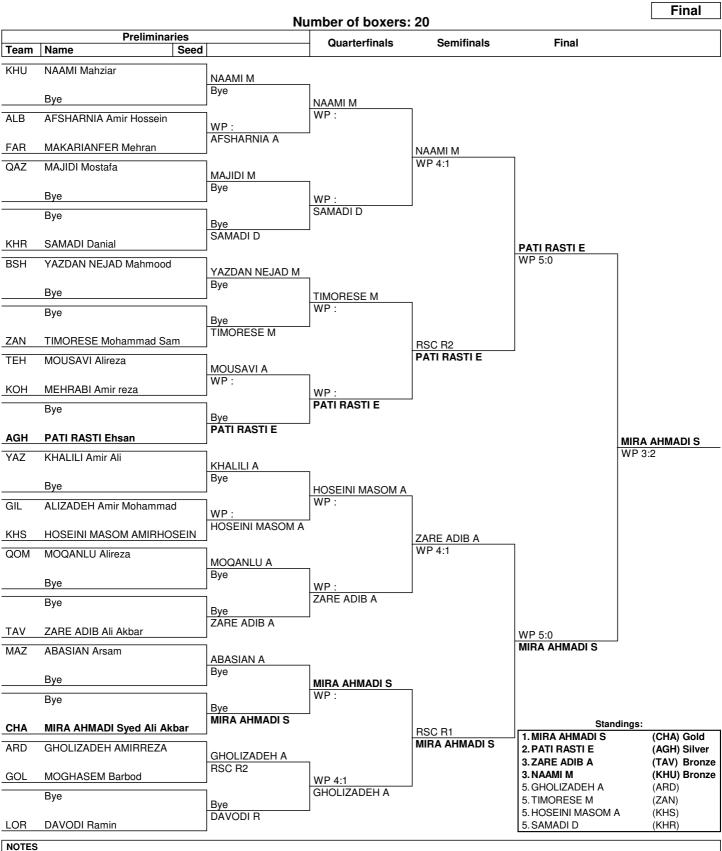

)



#### **Draw Sheet**

#### As of FRI 9 AUG 2024



#### NOTES

Sorting order for ranked 3rd: from semifinals, first, loser against the gold medallist, second, loser against the silver medallist. For ranked 5th: from quarterfinals, same criteria to list the first two losers and then, loser against 1st listed with ranking 3, then 2nd listed with ranking 3.

| LEGEND |         |    |              |     |                       |    |               |  |
|--------|---------|----|--------------|-----|-----------------------|----|---------------|--|
| ABD    | Abandon | Rn | Round number | RSC | Referee Stops Contest | WP | Win on points |  |

Page 1 / 1 www.swisstiming.com

SWISS TIMING Report Created FRI 9 AUG 2024 16:53



Welter (63.5 kg)



#### **Draw Sheet**

#### As of FRI 9 AUG 2024



Sorting order for ranked 3rd: from semifinals, first, loser against the gold medallist, second, loser against the silver medallist. For ranked 5th: from quarterfinals, same criteria to list the first two losers and then, loser against 1st listed with ranking 3, then 2nd listed with ranking 3.

| LEGEND |              |     |                       |    |               |  |
|--------|--------------|-----|-----------------------|----|---------------|--|
| Rn     | Round number | RSC | Referee Stops Contest | WP | Win on points |  |



### Middle (67 kg)



#### **Draw Sheet**

#### **As of FRI 9 AUG 2024**



#### NOTES

Sorting order for ranked 3rd: from semifinals, first, loser against the gold medallist, second, loser against the silver medallist. For ranked 5th: from quarterfinals, same