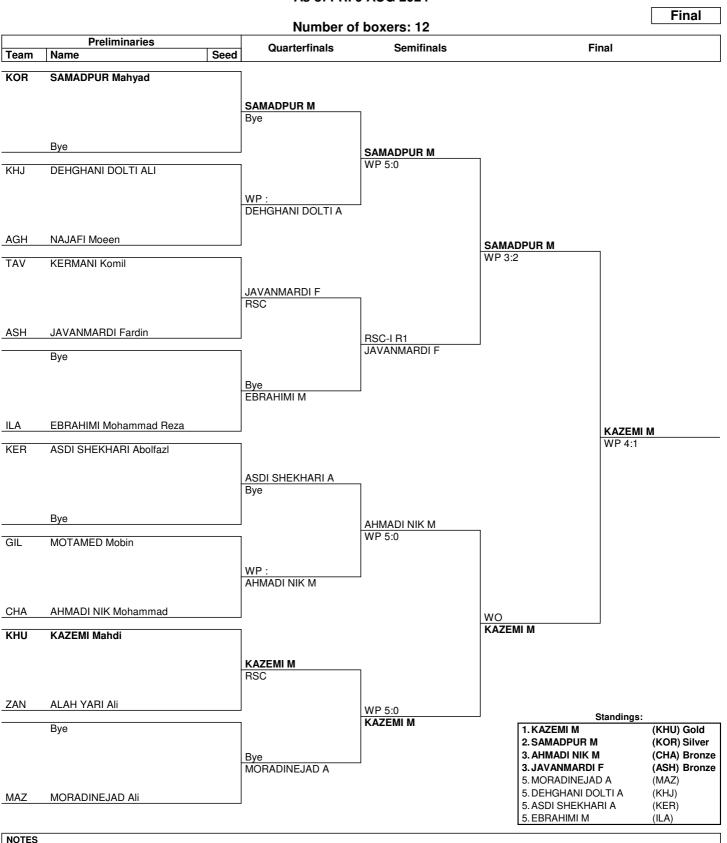

* 0010-036c-AIBA.ORG-30-82601 www.swisstiming.com
Data Service
BX0000Z09\_C74 1.0



### Light Fly (48 kg)



#### **Draw Sheet**

#### **As of FRI 9 AUG 2024**



Sorting order for ranked 3rd: from semifinals, first, loser against the gold medallist, second, loser against the silver medallist. For ranked 5th: from quarterfinals, same criteria to list the first two losers and then, loser against 1st listed with ranking 3, then 2nd listed with ranking 3.

| LEGEND |         |    |              |     |                       |    |               |
|--------|---------|----|--------------|-----|-----------------------|----|---------------|
| ABD    | Abandon | Rn | Round number | RSC | Referee Stops Contest | WP | Win on points |



Fly (51 kg)



#### **Draw Sheet**

### As of FRI 9 AUG 2024



#### NOTES

Sorting order for ranked 3rd: from semifinals, first, loser against the gold medallist, second, loser against the silver medallist. For ranked 5th: from quarterfinals, same criteria to list the first two losers and then, loser against 1st listed with ranking 3, then 2nd listed with ranking 3.

| Rn Round number RSC Referee Stops Contest RSC-I Referee Stops Contest – Injury WO Walkover WP Win on points | LEGENI | )             |     |                       |       |                                |    |          |
|-------------------------------------------------------------------------------------------------------------|--------|---------------|-----|-----------------------|-------|--------------------------------|----|----------|
| WP Win on points