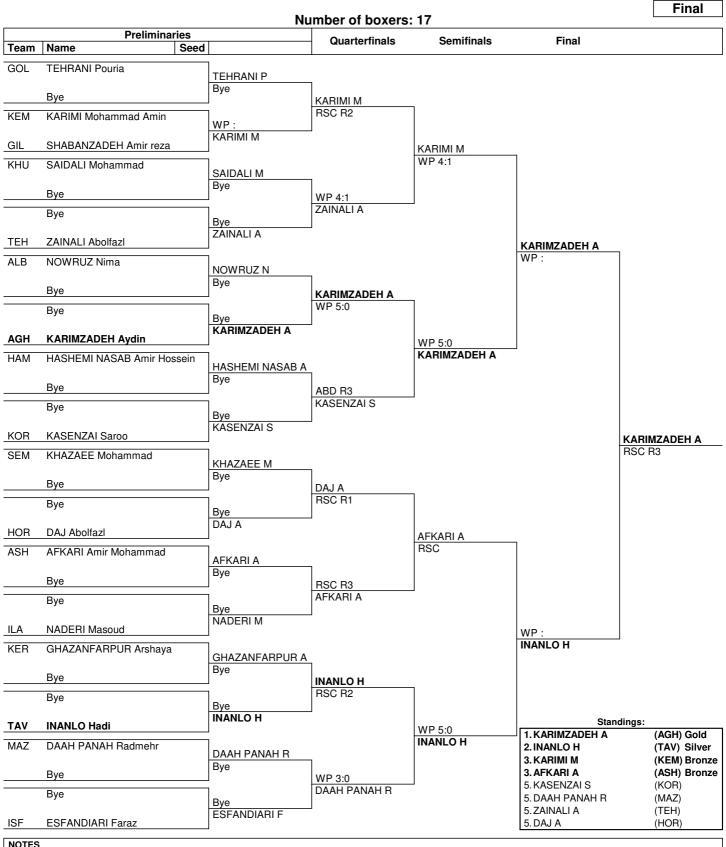

### As of FRI 9 AUG 2024



Sorting order for ranked 3rd: from semifinals, first, loser against the gold medallist, second, loser against the silver medallist. For ranked 5th: from quarterfinals, same criteria to list the first two losers and then, loser against 1st listed with ranking 3, then 2nd listed with ranking 3.

| LEGEND |         |    |              |     |                       |    |               |  |
|--------|---------|----|--------------|-----|-----------------------|----|---------------|--|
| ABD    | Abandon | Rn | Round number | RSC | Referee Stops Contest | WP | Win on points |  |

Page 1 / 1 www.swisstiming.com

SWISS TIMING Data Service
BXM057000 C75 5.0 Report Created FRI 9 AUG 2024 16:52



### Light Welter (60 kg)



#### **Draw Sheet**

#### As of FRI 9 AUG 2024



#### NOTES

Sorting order for ranked 3rd: from semifinals, first, loser against the gold medallist, second, loser against the silver medallist. For ranked 5th: from quarterfinals, same criteria to list the first two losers and then, loser against 1st listed with ranking 3, then 2nd listed with ranking 3.

| LEGEND |         |    |              |     |                       |    |               |  |
|--------|---------|----|--------------|-----|-----------------------|----|---------------|--|
| ABD    | Abandon | Rn | Round number | RSC | Referee Stops Contest | WP | Win on points |  |

Page 1 / 1 www.swisstiming.com

SWISS TIMING Report Created FRI 9 AUG 2024 16:53



Welter (63.5 kg)



#### **Draw Sheet**

#### As of FRI 9 AUG 2024



Sorting order for ranked 3rd: from semifinals, firs