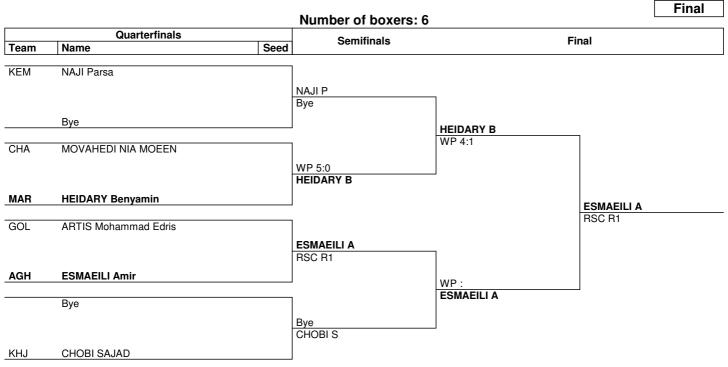

# کتاب مسابقات بوکس قهرمانی جوانان کشور ارومیه 21تا18 مرداد

#### As of FRI 9 AUG 2024

| Team  | Name                                      | Seed | Gender | Weight<br>Category | Date of Birth | Bouts | won | lost |
|-------|-------------------------------------------|------|--------|--------------------|---------------|-------|-----|------|
| AGH - |                                           |      |        |                    |               |       |     |      |
|       | ESMAEILI Amir                             |      | M      | +92kg              |               |       |     |      |
|       | MOHAMMAD NEJAD Mobin                      |      | M      | 48kg               |               |       |     |      |
|       | NAJAFI Moeen                              |      | М      | 51kg               |               |       |     |      |
|       | HOSSEIN ALIZADEH Abolfazi                 |      | M      | 54kg               |               |       |     |      |
|       | ABDULLAHI Mohammad Reza                   |      | М      | 57kg               |               |       |     |      |
|       | KARIMZADEH Aydin                          |      | M      | 60kg               |               |       |     |      |
|       | PATI RASTI Ehsan                          |      | M      | 63.5kg             |               |       |     |      |
|       | HASSANPOUR Sina                           |      | M      | 67kg               |               |       |     |      |
|       | NIKZAD Sohail                             |      | M      | 75kg               |               |       |     |      |
|       | NABI Pishva                               |      | М      | 80kg               |               |       |     |      |
|       | SHIRI Mardin                              |      | М      | 86kg               |               |       |     |      |
| ALB - | Albania                                   |      |        |                    |               |       |     |      |
|       | GUDERZI Amir Abbas                        |      | M      | 54kg               |               |       |     |      |
|       | NOWRUZ Nima                               |      | M      | 60kg               |               |       |     |      |
|       | AFSHARNIA Amir Hossein                    |      | M      | 63.5kg             |               |       |     |      |
|       | SALIMI BAHMAN Sinai                       |      | М      | 71kg               |               |       |     |      |
| ARD - |                                           |      |        |                    |               |       |     |      |
|       | SHAFIEE NIMA                              |      | M      | 54kg               |               |       |     |      |
|       | SAHRAEE SINA                              |      | М      | 57kg               |               |       |     |      |
|       | GHOLIZADEH AMIRREZA                       |      | M      | 63.5kg             |               |       |     |      |
|       | HORZAD AMIRMOHAMMAD                       |      | М      | 67kg               |               |       |     |      |
|       | NEJATI ELIA                               |      | М      | 80kg               |               |       |     |      |
| ASH - |                                           |      |        |                    |               |       |     |      |
|       | JAVANMARDI Fardin                         |      | M      | 51kg               |               |       |     |      |
|       | ESLAMI Matin                              |      | М      | 57kg               |               |       |     |      |
|       | AFKARI Amir Mohammad                      |      | М      | 60kg               |               |       |     |      |
|       | MOHAMMAD NEJAD Salar                      |      | М      | 75kg               |               |       |     |      |
|       | TAYEFE AFSHAR Abolfazl                    |      | M      | 80kg               |               |       |     |      |
|       | GHEBLEE Amir Mohammad                     |      | M      | 86kg               |               |       |     |      |
|       | SHEKARI Abolfazl                          |      | М      | 92kg               |               |       |     |      |
| BSH - |                                           |      |        |                    |               |       |     |      |
|       | ABOLFAZL Arab                             |      | М      | 48kg               |               |       |     |      |
|       | YAZDAN NEJAD Mahmood                      |      | М      | 63.5kg             |               |       |     |      |
|       | NURIZADEH Seyed Ali Reza                  |      | M      | 67kg               |               |       |     |      |
|       | PAPARY Mohammad Amin                      |      | М      | 86kg               |               |       |     |      |
|       | GARSHASBI Abbas                           |      | М      | 92kg               |               |       |     |      |
| CHA - | Chad                                      |      |        |                    |               |       |     |      |
|       | MOVAHEDI NIA MOEEN                        |      | М      | +92kg              |               |       |     |      |
|       | AHMADI NIK Mohammad                       |      | М      | 51kg               |               |       |     |      |
|       | HAMIDI Ali                                |      | М      | 54kg               |               |       |     |      |
|       | ZAFARI Alireza                            |      | М      | 57kg               |               |       |     |      |
|       | MIRA AHMADI Syed Ali Akbar                |      | М      | 63.5kg             |               |       |     |      |
|       | HAMIDI Amir                               |      | М      | 67kg               |               |       |     |      |
|       | HEIDARY Ali Akbar                         |      | М      | 71kg               |               |       |     |      |
| FAR - | =.                                        |      |        |                    |               |       |     |      |
|       | NAZARI Hasan                              |      | М      | 48kg               |               |       |     |      |
|       | MAKARIANFER Mehran                        |      | М      | 63.5kg             |               |       |     |      |
|       | CADDI Mahammad                            |      | M      | 75kg               |               |       |     |      |
|       | SADRI Mohammad<br>BAHRAMZADEH Amir Arshia |      | M      | 80kg               |               |       |     |      |