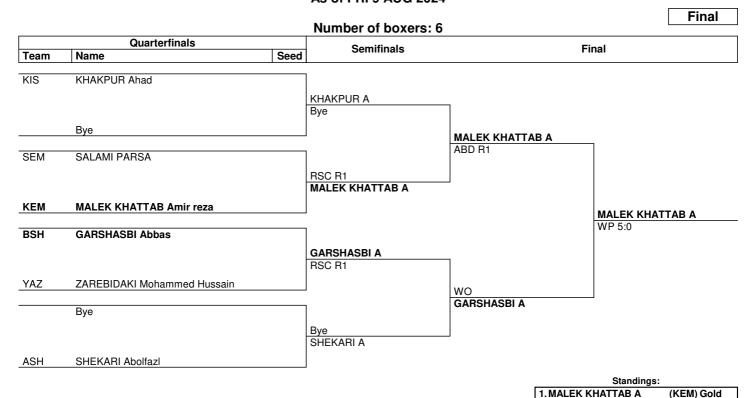

# کتاب مسابقات بوکس قهرمانی جوانان کشور ارومیه 21تا18 مرداد

#### As of FRI 9 AUG 2024

| Team  | Name                                      | Seed | Gender | Weight<br>Category | Date of Birth | Bouts | won | lost |
|-------|-------------------------------------------|------|--------|--------------------|---------------|-------|-----|------|
| AGH - |                                           |      |        |                    |               |       |     |      |
|       | ESMAEILI Amir                             |      | M      | +92kg              |               |       |     |      |
|       | MOHAMMAD NEJAD Mobin                      |      | M      | 48kg               |               |       |     |      |
|       | NAJAFI Moeen                              |      | М      | 51kg               |               |       |     |      |
|       | HOSSEIN ALIZADEH Abolfazi                 |      | M      | 54kg               |               |       |     |      |
|       | ABDULLAHI Mohammad Reza                   |      | М      | 57kg               |               |       |     |      |
|       | KARIMZADEH Aydin                          |      | M      | 60kg               |               |       |     |      |
|       | PATI RASTI Ehsan                          |      | M      | 63.5kg             |               |       |     |      |
|       | HASSANPOUR Sina                           |      | M      | 67kg               |               |       |     |      |
|       | NIKZAD Sohail                             |      | M      | 75kg               |               |       |     |      |
|       | NABI Pishva                               |      | М      | 80kg               |               |       |     |      |
|       | SHIRI Mardin                              |      | М      | 86kg               |               |       |     |      |
| ALB - | Albania                                   |      |        |                    |               |       |     |      |
|       | GUDERZI Amir Abbas                        |      | M      | 54kg               |               |       |     |      |
|       | NOWRUZ Nima                               |      | M      | 60kg               |               |       |     |      |
|       | AFSHARNIA Amir Hossein                    |      | M      | 63.5kg             |               |       |     |      |
|       | SALIMI BAHMAN Sinai                       |      | М      | 71kg               |               |       |     |      |
| ARD - |                                           |      |        |                    |               |       |     |      |
|       | SHAFIEE NIMA                              |      | M      | 54kg               |               |       |     |      |
|       | SAHRAEE SINA                              |      | М      | 57kg               |               |       |     |      |
|       | GHOLIZADEH AMIRREZA                       |      | M      | 63.5kg             |               |       |     |      |
|       | HORZAD AMIRMOHAMMAD                       |      | М      | 67kg               |               |       |     |      |
|       | NEJATI ELIA                               |      | М      | 80kg               |               |       |     |      |
| ASH - |                                           |      |        |                    |               |       |     |      |
|       | JAVANMARDI Fardin                         |      | M      | 51kg               |               |       |     |      |
|       | ESLAMI Matin                              |      | М      | 57kg               |               |       |     |      |
|       | AFKARI Amir Mohammad                      |      | М      | 60kg               |               |       |     |      |
|       | MOHAMMAD NEJAD Salar                      |      | М      | 75kg               |               |       |     |      |
|       | TAYEFE AFSHAR Abolfazl                    |      | M      | 80kg               |               |       |     |      |
|       | GHEBLEE Amir Mohammad                     |      | M      | 86kg               |               |       |     |      |
|       | SHEKARI Abolfazl                          |      | М      | 92kg               |               |       |     |      |
| BSH - |                                           |      |        |                    |               |       |     |      |
|       | ABOLFAZL Arab                             |      | М      | 48kg               |               |       |     |      |
|       | YAZDAN NEJAD Mahmood                      |      | М      | 63.5kg             |               |       |     |      |
|       | NURIZADEH Seyed Ali Reza                  |      | M      | 67kg               |               |       |     |      |
|       | PAPARY Mohammad Amin                      |      | М      | 86kg               |               |       |     |      |
|       | GARSHASBI Abbas                           |      | М      | 92kg               |               |       |     |      |
| CHA - | Chad                                      |      |        |                    |               |       |     |      |
|       | MOVAHEDI NIA MOEEN                        |      | М      | +92kg              |               |       |     |      |
|       | AHMADI NIK Mohammad                       |      | М      | 51kg               |               |       |     |      |
|       | HAMIDI Ali                                |      | М      | 54kg               |               |       |     |      |
|       | ZAFARI Alireza                            |      | М      | 57kg               |               |       |     |      |
|       | MIRA AHMADI Syed Ali Akbar                |      | М      | 63.5kg             |               |       |     |      |
|       | HAMIDI Amir                               |      | М      | 67kg               |               |       |     |      |
|       | HEIDARY Ali Akbar                         |      | М      | 71kg               |               |       |     |      |
| FAR - | =.                                        |      |        |                    |               |       |     |      |
|       | NAZARI Hasan                              |      | М      | 48kg               |               |       |     |      |
|       | MAKARIANFER Mehran                        |      | М      | 63.5kg             |               |       |     |      |
|       | CADDI Mahammad                            |      | M      | 75kg               |               |       |     |      |
|       | SADRI Mohammad<br>BAHRAMZADEH Amir Arshia |      | M      | 80kg               |               |       |     |      |