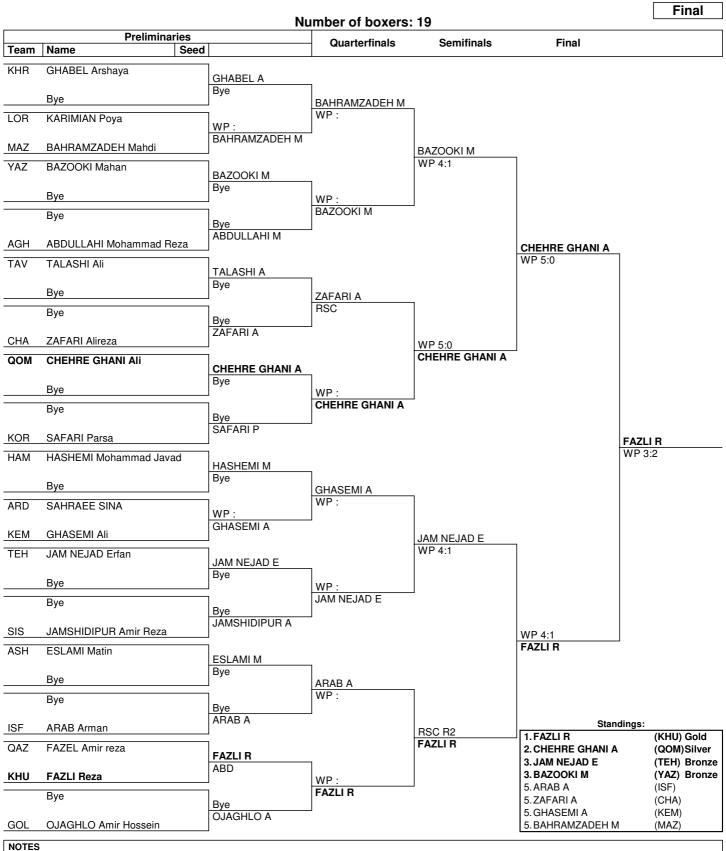

Service
 SWISS TIMING

 BXM051000\_C75 5.0
 Report Created FRI 9 AUG 2024 16:51
 0010-036c-AIBA.ORG-30-82601



#### Bantam (54 kg)



#### **Draw Sheet**

#### As of FRI 9 AUG 2024



#### NOTES

Sorting order for ranked 3rd: from semifinals, first, loser against the gold medallist, second, loser against the silver medallist. For ranked 5th: from quarterfinals, same criteria to list the first two losers and then, loser against 1st listed with ranking 3, then 2nd listed with ranking 3.

| LEGEND |              |     |                       |    |               |  |
|--------|--------------|-----|-----------------------|----|---------------|--|
| Rn     | Round number | RSC | Referee Stops Contest | WP | Win on points |  |



Light (57 kg)



#### **Draw Sheet**

#### As of FRI 9 AUG 2024



Sorting order for ranked 3rd: from semifinals, first, loser against the gold medallist, second, loser against the silver medallist. For ranked 5th: from quarterfinals, same criteria to list the first two losers and then, loser against 1st listed with ranking 3, then 2nd listed with ranking 3.

| LEGEND |         |    |              |     |                       |    |               |  |
|--------|---------|----|--------------|-----|-----------------------|----|---------------|--|
| ABD    | Abandon | Rn | Round number | RSC | Referee Stops Contest | WP | Win on points |  |

Page 1 / 1 www.swisstiming.com

SWISS TIMING Data Service
BXM057000 C75 5.0 Report Created FRI 9 AUG 2024 16:52



### Light Welter (60 kg)



#### **Draw Sheet**

#### As of FRI 9 AUG 2024



#### NOTES

Sorting orde