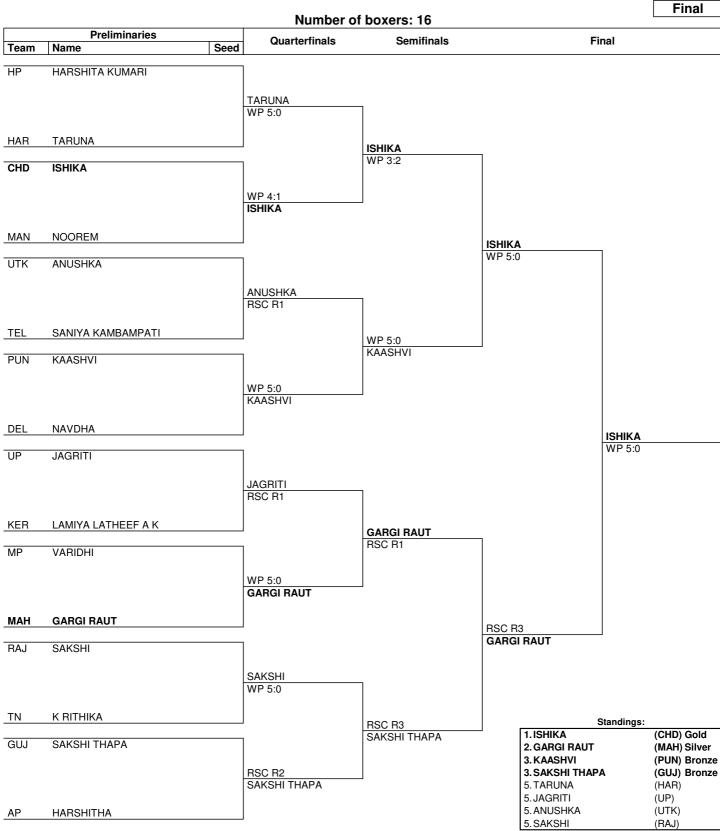

### **Entry List by Team**

| Team     | Name           | Seed | Gender | Weight<br>Category | Date of Birth | Bouts | won | lost |
|----------|----------------|------|--------|--------------------|---------------|-------|-----|------|
| CHT -    | CHATTISGARH    |      |        |                    |               |       |     |      |
|          | SHATAKSHI      |      | M      | 37-40kg            |               |       |     |      |
|          | TRIPURANA      |      | М      | 40-43kg            |               |       |     |      |
|          | YOGITA MONGRE  |      | M      | 43-46kg            |               |       |     |      |
|          | SAKSHI NAG     |      | М      | 49-52kg            |               |       |     |      |
| DEL -    | DELHI          |      |        |                    |               |       |     |      |
|          | ARTI KUMARI    |      | М      | 31-33kg            |               |       |     |      |
|          | APEKSHA        |      | М      | 33-35kg            |               |       |     |      |
|          | SIYA           |      | М      | 35-37kg            |               |       |     |      |
|          | LAXMI          |      | M      | 37-40kg            |               |       |     |      |
|          | TANISHKA       |      | M      | 40-43kg            |               |       |     |      |
|          | PRIYANJALI     |      | M      | 43-46kg            |               |       |     |      |
|          | AHAANA SHARMA  |      | M      | 46-49kg            |               |       |     |      |
|          |                |      |        |                    |               |       |     |      |
|          | SARIKA YADAV   |      | M      | 49-52kg            |               |       |     |      |
|          | PRATIGYA       |      | M      | 52-55kg            |               |       |     |      |
|          | NAVDHA         |      | М      | 55-58kg            |               |       |     |      |
|          | YASHIKA        |      | М      | 58-61kg            |               |       |     |      |
|          | KAYNAT         |      | М      | 61-64kg            |               |       |     |      |
|          | AKSHITA NEGI   |      | M      | 64-67kg            |               |       |     |      |
|          | SRISTI         |      | М      | 67+kg              |               |       |     |      |
| GOA -    | GOA            |      |        |                    |               |       |     |      |
|          | PRIYA          |      | М      | 35-37kg            |               |       |     |      |
|          | LAXMI          |      | М      | 37-40kg            |               |       |     |      |
|          | SUMAN          |      | M      | 40-43kg            |               |       |     |      |
|          | MAMTA          |      | M      | 43-46kg            |               |       |     |      |
|          | SHRAVANI       |      | M      | 46-49kg            |               |       |     |      |
|          | DIKSHA         |      | M      | 49-52kg            |               |       |     |      |
|          | SIDHI          |      | M      | 52-55kg            |               |       |     |      |
|          |                |      |        | -                  |               |       |     |      |
| GUJ -    | GUJRAT         |      |        |                    |               |       |     |      |
|          | LIZA           |      | M      | 31-33kg            |               |       |     |      |
|          | PURVI          |      | М      | 33-35kg            |               |       |     |      |
|          | CHHAVI         |      | М      | 35-37kg            |               |       |     |      |
|          | SHAKSHI        |      | М      | 37-40kg            |               |       |     |      |
|          | TARUNABEN      |      | М      | 40-43kg            |               |       |     |      |
|          | AAYUSHABEN     |      | M      | 43-46kg            |               |       |     |      |
|          | SHREYA GOSWAMI |      | M      | 46-49kg            |               |       |     |      |
|          | HEMANGANI      |      | M      | 49-52kg            |               |       |     |      |
|          | MANNAT         |      | M      | 52-55kg            |               |       |     |      |
|          | SAKSHI THAPA   |      | М      | 55-58kg            |               |       |     |      |
|          | MOKSHA SIROHI  |      | M      | 58-61kg            |               |       |     |      |
|          | SURBHI         |      | М      | 61-64kg            |               |       |     |      |
| HAR -    | HARYANA        |      |        |                    |               |       |     |      |
| · ioit - | KHUSHI         |      | М      | 31-33kg            |               |       |     |      |
|          | BHOOMI         |      | M      | 33-35kg            |               |       |     |      |
|          |                |      |        |                    |               |       |     |      |
|          | NISCHAL SHARMA |      | M      | 35-37kg            |               |       |     |      |
|          | DIKSHA         |      | M      | 37-40kg            |               |       |     |      |
|          | RAKHI          |      | M      | 40-43kg            |               |       |     |      |
|          | YANSHIKA       |      | M      | 43-46kg            |               |       |     |      |
|          | KHUSHIKA       |      | M      | 46-49kg            |               |       |     |      |
|          | NAITIK         |      | М      | 49-52kg            |               |       |     |      |
|          | NAVYA          |      | M      | 52-55kg            |               |       |     |      |
|          | TARUNA         |      | M      | 55-58kg            |               |       |     |      |
|          | DIYA           |      | M      | 58-61kg            |               |       |     |      |
|          | SUKHREET       |      | М      | 61-64kg            |               |       |     |      |
|          | SHYAMBHAVI     |      | М      | 64-67kg            |               |       |     |      |
|          |                |      |        |                    |               |       |     |      |