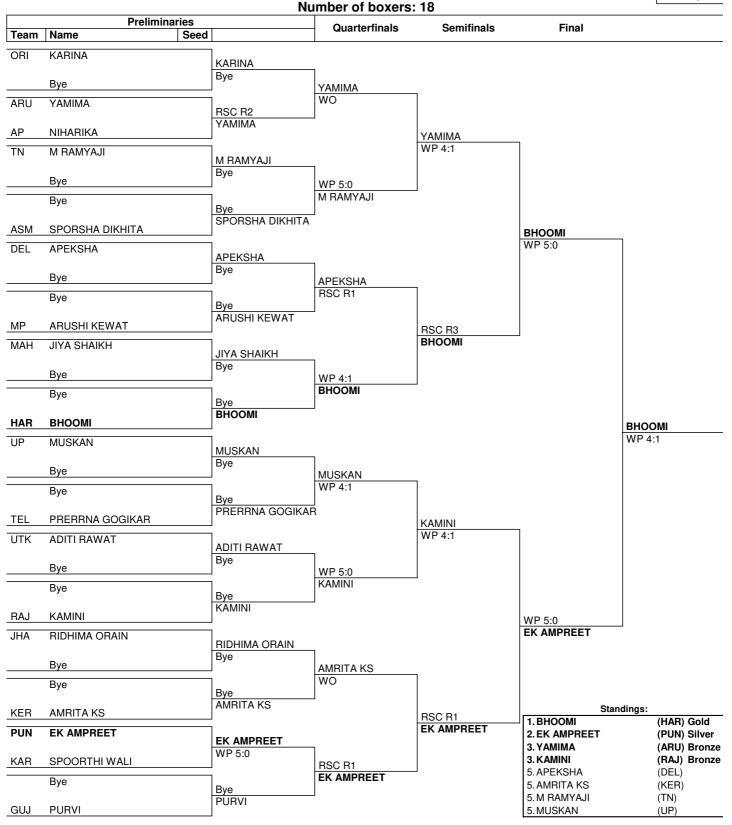

:0 **DEEPALI THAPA** HF HITAISHI NAHAR HITAISHI NAHAR Bye Bye T LAVANYA WP 5:0 Bye Bye T LAVANYA Standings: ΤN T LAVANYA RSC R3 1. DEEPALI THAPA (UTK) Gold T LAVANYA GUJ LIZA 2. CHANDRIKA KARRI (AP) Silver LIZA 3.T LAVANYA (TN) Bronze Bye 3. LOUREMBORN B<u>ye</u> (MAN) Bronze RSC R1 5. KHUSHI (HAR) ARTI KUMARI Bye 5. SAMRUDHI RANDEEP (MAH) Bye 5. ARTI KUMARI (DEL) ARTI KUMARI DEL ARTI KUMARI 5. VARALXMI (TEL)

NOTES

| LEGEND |              |     |                       |    |          |    |               |  |  |  |  |  |
|--------|--------------|-----|-----------------------|----|----------|----|---------------|--|--|--|--|--|
| Rn     | Round number | RSC | Referee Stops Contest | WO | Walkover | WP | Win on points |  |  |  |  |  |



(33-35 kg)

#### **Draw Sheet**





FEDERATION OF



#### NOTES

| LEGEND |              |     |                       |    |          |    |               |  |
|--------|--------------|-----|-----------------------|----|----------|----|---------------|--|
| Rn     | Round number | RSC | Referee Stops Contest | WO | Walkover | WP | Win on points |  |

FEDERATION OF



(35-37 kg)

#### **Draw Sheet**



#### As of MON 25 MAR 2024

**Final** Number of boxers: 22 Preliminaries Quarterfinals Semifinals Final Team Name Seed KAR ANIKA USHA GOWDA ANIKA USHA GOWDA Bye Bye HILLANG RSC R2 GOA PRIYA RSC R1 HILLANG ARU HILLANG HILLANG RSC R1 CHD SHRISHTI SHRISHTI Bye Bye RSC R1 SHRISHTI Bye ISAWANBLANG MEG **ISAWANBLANG NISCHAL SHARMA** WP 4:1 TN S SARAH TAMIL S SARAH TAMIL Bye Bye S SARAH TAMIL WP 5:0 UTK YASHITA JOSHI RSC R1 YASHITA JOSHI KER **EVAN