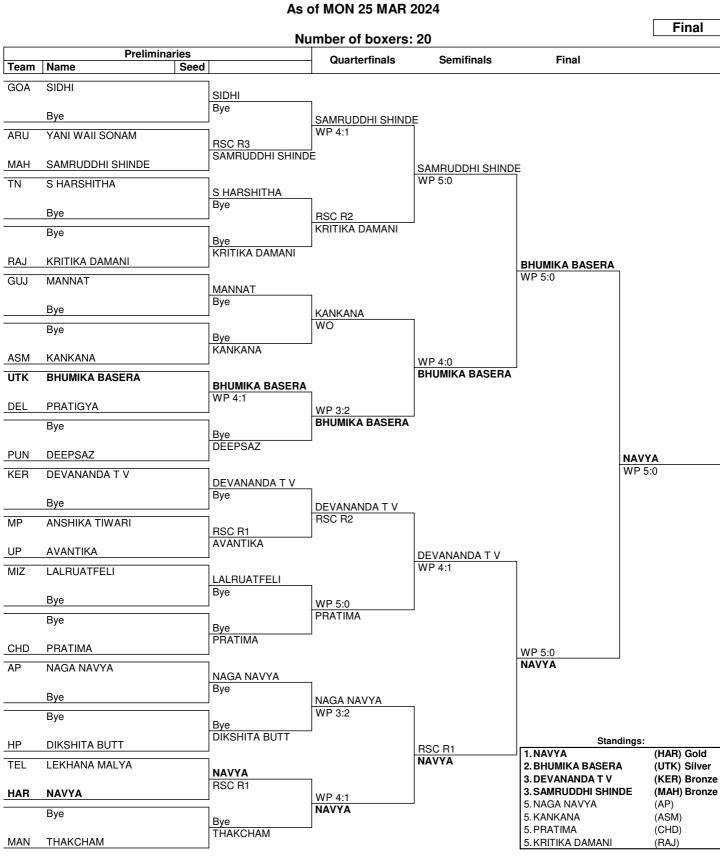

### **Entry List by Team**

| Team  | Name                | Seed | Gender | Weight<br>Category | Date of Birth | Bouts | won | lost |
|-------|---------------------|------|--------|--------------------|---------------|-------|-----|------|
| MAH - | MAHARSHTRA          |      |        |                    |               |       |     |      |
|       | SAMRUDHI RANDEEP    |      | M      | 31-33kg            |               |       |     |      |
|       | JIYA SHAIKH         |      | M      | 33-35kg            |               |       |     |      |
|       | SAMIKSHA GHODESWAR  |      | M      | 35-37kg            |               |       |     |      |
|       | ISHIKA ZAMBRE       |      | M      | 37-40kg            |               |       |     |      |
|       | AVANTIKA KEWAT      |      | M      | 40-43kg            |               |       |     |      |
|       | SUVIDNYA DODAKE     |      | M      | 43-46kg            |               |       |     |      |
|       | RITIKA VARGHAT      |      | M      | 46-49kg            |               |       |     |      |
|       | SAMIKSHA SINGH      |      | M      | 49-52kg            |               |       |     |      |
|       | SAMRUDDHI SHINDE    |      | M      | 52-55kg            |               |       |     |      |
|       | GARGI RAUT          |      | M      | 55-58kg            |               |       |     |      |
|       | VEDIKA SATRE        |      | М      | 58-61kg            |               |       |     |      |
|       | SHANAYA             |      | М      | 61-64kg            |               |       |     |      |
|       | TRUSHNA MOHITE      |      | М      | 64-67kg            |               |       |     |      |
|       | RUGVEDA SAWANT      |      | M      | 67+kg              |               |       |     |      |
| MAN - | MANIPUR             |      |        |                    |               |       |     |      |
|       | LOUREMBORN          |      | М      | 31-33kg            |               |       |     |      |
|       | LUMJAINIU           |      | М      | 35-37kg            |               |       |     |      |
|       | L NAMMI KAM         |      | М      | 37-40kg            |               |       |     |      |
|       | CHANAMBAM           |      | М      | 40-43kg            |               |       |     |      |
|       | LAMAMELU            |      | М      | 43-46kg            |               |       |     |      |
|       | SARANGTHEM          |      | М      | 46-49kg            |               |       |     |      |
|       | LAIERENJAM          |      | М      | 49-52kg            |               |       |     |      |
|       | THAKCHAM            |      | М      | 52-55kg            |               |       |     |      |
|       | NOOREM              |      | M      | 55-58kg            |               |       |     |      |
| MEG - | MEGHALYA            |      |        |                    |               |       |     |      |
|       | NAPHISAKMEN         |      | M      | 31-33kg            |               |       |     |      |
|       | ISAWANBLANG         |      | M      | 35-37kg            |               |       |     |      |
|       | BADAHUN             |      | M      | 37-40kg            |               |       |     |      |
|       | DOLCY EMILIA        |      | M      | 40-43kg            |               |       |     |      |
|       | DEITI LONIA SUN     |      | М      | 43-46kg            |               |       |     |      |
|       | BAHUNSHISHA         |      | М      | 46-49kg            |               |       |     |      |
|       | PRIYANKA THAPA      |      | M      | 58-61kg            |               |       |     |      |
| MIZ - | MIZORAM             |      |        |                    |               |       |     |      |
|       | MALSAWMDAWNGKIMI    |      | M      | 40-43kg            |               |       |     |      |
|       | LIANHMINGTHANGI     |      | M      | 43-46kg            |               |       |     |      |
|       | JULIE NGURTHANSANGI |      | M      | 46-49kg            |               |       |     |      |
|       | C LALNUATFEIL       |      | M      | 49-52kg            |               |       |     |      |
|       | LALRUATFELI         |      | М      | 52-55kg            |               |       |     |      |
|       | ESTHER LALLAWMSANGI |      | М      | 61-64kg            |               |       |     |      |
| MP -  | MADHYA PRADESH      |      |        |                    |               |       |     |      |
|       | MOHINI              |      | M      | 31-33kg            |               |       |     |      |
|       | ARUSHI KEWAT        |      | М      | 33-35kg            |               |       |     |      |
|       | ARDHYA              |      | M      | 37-40kg            |               |       |     |      |
|       | TWINKAL             |      | М      | 40-43kg            |               |       |     |      |
|       | MANNAT YADAV        |      | М      | 43-46kg            |               |       |     |      |
|       | DAMINI SHARMA       |      | М      | 49-52kg            |               |       |     |      |
|       | ANSHIKA TIWARI      |      |        | 3                  |               |       |     |      |
|       | ANSHIKA TIWARI      |      | М      | 52-55kg            |               |       |     |      |
|       |                     |      |        |                    |               |       |     |      |
|       | VARIDHI             |      | М      | 55-58kg            |               |       |     |      |