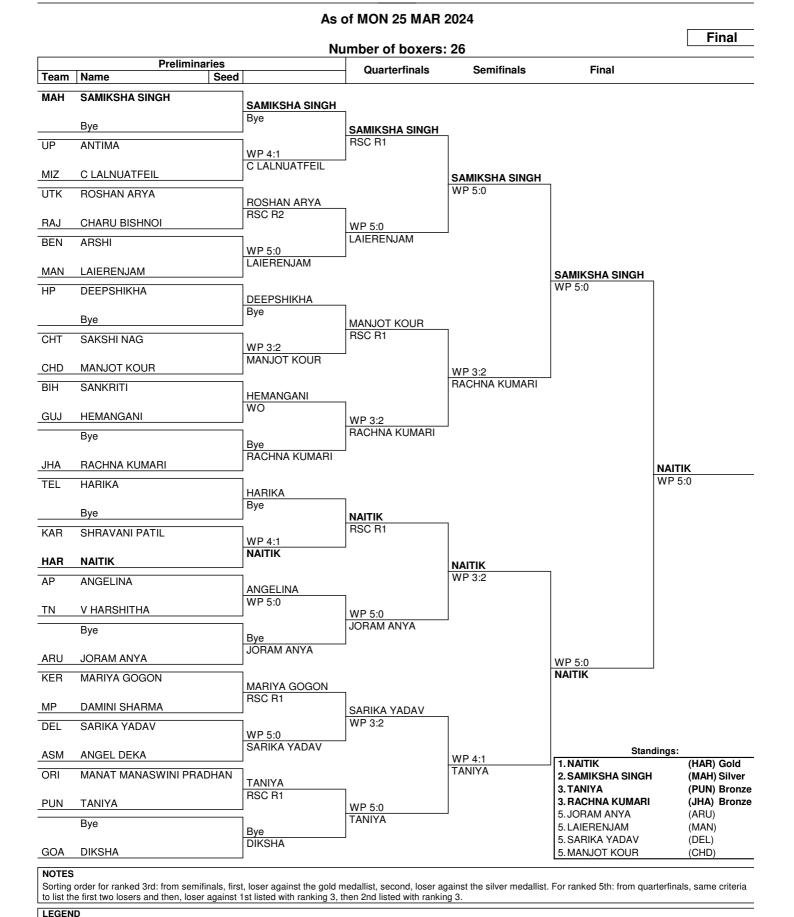

### **Entry List by Team**

| Team  | Name                | Seed | Gender | Weight<br>Category | Date of Birth | Bouts | won | lost |
|-------|---------------------|------|--------|--------------------|---------------|-------|-----|------|
| MAH - | MAHARSHTRA          |      |        |                    |               |       |     |      |
|       | SAMRUDHI RANDEEP    |      | M      | 31-33kg            |               |       |     |      |
|       | JIYA SHAIKH         |      | M      | 33-35kg            |               |       |     |      |
|       | SAMIKSHA GHODESWAR  |      | M      | 35-37kg            |               |       |     |      |
|       | ISHIKA ZAMBRE       |      | M      | 37-40kg            |               |       |     |      |
|       | AVANTIKA KEWAT      |      | M      | 40-43kg            |               |       |     |      |
|       | SUVIDNYA DODAKE     |      | M      | 43-46kg            |               |       |     |      |
|       | RITIKA VARGHAT      |      | M      | 46-49kg            |               |       |     |      |
|       | SAMIKSHA SINGH      |      | M      | 49-52kg            |               |       |     |      |
|       | SAMRUDDHI SHINDE    |      | M      | 52-55kg            |               |       |     |      |
|       | GARGI RAUT          |      | M      | 55-58kg            |               |       |     |      |
|       | VEDIKA SATRE        |      | М      | 58-61kg            |               |       |     |      |
|       | SHANAYA             |      | М      | 61-64kg            |               |       |     |      |
|       | TRUSHNA MOHITE      |      | М      | 64-67kg            |               |       |     |      |
|       | RUGVEDA SAWANT      |      | M      | 67+kg              |               |       |     |      |
| MAN - | MANIPUR             |      |        |                    |               |       |     |      |
|       | LOUREMBORN          |      | М      | 31-33kg            |               |       |     |      |
|       | LUMJAINIU           |      | М      | 35-37kg            |               |       |     |      |
|       | L NAMMI KAM         |      | М      | 37-40kg            |               |       |     |      |
|       | CHANAMBAM           |      | М      | 40-43kg            |               |       |     |      |
|       | LAMAMELU            |      | М      | 43-46kg            |               |       |     |      |
|       | SARANGTHEM          |      | М      | 46-49kg            |               |       |     |      |
|       | LAIERENJAM          |      | М      | 49-52kg            |               |       |     |      |
|       | THAKCHAM            |      | М      | 52-55kg            |               |       |     |      |
|       | NOOREM              |      | M      | 55-58kg            |               |       |     |      |
| MEG - | MEGHALYA            |      |        |                    |               |       |     |      |
|       | NAPHISAKMEN         |      | M      | 31-33kg            |               |       |     |      |
|       | ISAWANBLANG         |      | M      | 35-37kg            |               |       |     |      |
|       | BADAHUN             |      | M      | 37-40kg            |               |       |     |      |
|       | DOLCY EMILIA        |      | M      | 40-43kg            |               |       |     |      |
|       | DEITI LONIA SUN     |      | М      | 43-46kg            |               |       |     |      |
|       | BAHUNSHISHA         |      | М      | 46-49kg            |               |       |     |      |
|       | PRIYANKA THAPA      |      | M      | 58-61kg            |               |       |     |      |
| MIZ - | MIZORAM             |      |        |                    |               |       |     |      |
|       | MALSAWMDAWNGKIMI    |      | M      | 40-43kg            |               |       |     |      |
|       | LIANHMINGTHANGI     |      | M      | 43-46kg            |               |       |     |      |
|       | JULIE NGURTHANSANGI |      | M      | 46-49kg            |               |       |     |      |
|       | C LALNUATFEIL       |      | M      | 49-52kg            |               |       |     |      |
|       | LALRUATFELI         |      | М      | 52-55kg            |               |       |     |      |
|       | ESTHER LALLAWMSANGI |      | М      | 61-64kg            |               |       |     |      |
| MP -  | MADHYA PRADESH      |      |        |                    |               |       |     |      |
|       | MOHINI              |      | M      | 31-33kg            |               |       |     |      |
|       | ARUSHI KEWAT        |      | М      | 33-35kg            |               |       |     |      |
|       | ARDHYA              |      | M      | 37-40kg            |               |       |     |      |
|       | TWINKAL             |      | М      | 40-43kg            |               |       |     |      |
|       | MANNAT YADAV        |      | М      | 43-46kg            |               |       |     |      |
|       | DAMINI SHARMA       |      | М      | 49-52kg            |               |       |     |      |
|       | ANSHIKA TIWARI      |      |        | 3                  |               |       |     |      |
|       | ANSHIKA TIWARI      |      | М      | 52-55kg            |               |       |     |      |
|       |                     |      |        |                    |               |       |     |      |
|       | VARIDHI             |      | М      | 55-58kg            |               |       |     |      |