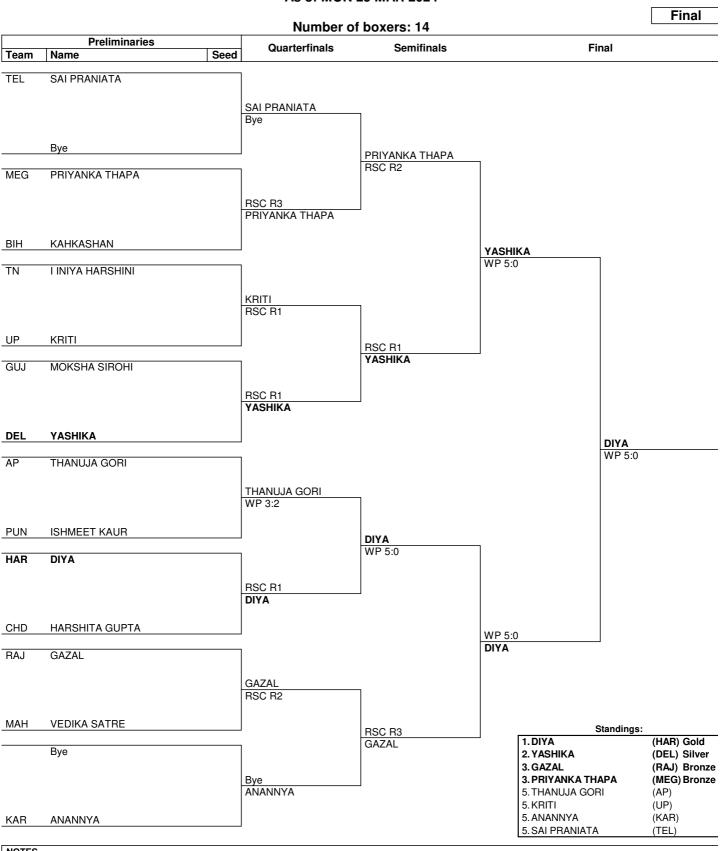

### **Entry List by Team**

| Team  | Name                    | Seed | Gender | Weight<br>Category | Date of Birth | Bouts | won | los |
|-------|-------------------------|------|--------|--------------------|---------------|-------|-----|-----|
| TEL - | - TELANGANA             |      |        |                    |               |       |     |     |
|       | VARALXMI                |      | M      | 31-33kg            |               |       |     |     |
|       | PRERRNA GOGIKAR         |      | M      | 33-35kg            |               |       |     |     |
|       | ABDUL AFFIYA ZABIN      |      | M      | 35-37kg            |               |       |     |     |
|       | ANUGRAHA                |      | M      | 37-40kg            |               |       |     |     |
|       | PRANAVI                 |      | M      | 40-43kg            |               |       |     |     |
|       | HARSHITA                |      | M      | 43-46kg            |               |       |     |     |
|       | SHARAN ROSY             |      | M      | 46-49kg            |               |       |     |     |
|       | HARIKA                  |      | M      | 49-52kg            |               |       |     |     |
|       | LEKHANA MALYA           |      | M      | 52-55kg            |               |       |     |     |
|       | SANIYA KAMBAMPATI       |      | М      | 55-58kg            |               |       |     |     |
|       | SAI PRANIATA            |      | М      | 58-61kg            |               |       |     |     |
|       | FATIMA ALINA            |      | М      | 61-64kg            |               |       |     |     |
|       | THANUSRI                |      | М      | 64-67kg            |               |       |     |     |
|       | BANARJEE AYUSMITA       |      | M      | 67+kg              |               |       |     |     |
| TN -  | TAMILNADU               |      |        |                    |               |       |     |     |
| -     | T LAVANYA               |      | М      | 31-33kg            |               |       |     |     |
|       | M RAMYAJI               |      | M      | -                  |               |       |     |     |
|       |                         |      |        | 33-35kg            |               |       |     |     |
|       | S SARAH TAMIL           |      | M      | 35-37kg            |               |       |     |     |
|       | M NANDHINI              |      | M      | 37-40kg            |               |       |     |     |
|       | S KANISHKA              |      | M      | 40-43kg            |               |       |     |     |
|       | M HARINI                |      | М      | 43-46kg            |               |       |     |     |
|       | M NISALINI              |      | M      | 46-49kg            |               |       |     |     |
|       | V HARSHITHA             |      | M      | 49-52kg            |               |       |     |     |
|       | S HARSHITHA             |      | M      | 52-55kg            |               |       |     |     |
|       | K RITHIKA               |      | M      | 55-58kg            |               |       |     |     |
|       | I INIYA HARSHINI        |      | M      | 58-61kg            |               |       |     |     |
|       | BR SENTHAMZH SUDERMATHI |      | M      | 61-64kg            |               |       |     |     |
|       | A NARMITHA              |      | М      | 64-67kg            |               |       |     |     |
| UP -  | UTTAR PRADESH           |      |        |                    |               |       |     |     |
|       | PARIDHI KUMARI          |      | М      | 31-33kg            |               |       |     |     |
|       | MUSKAN                  |      | М      | 33-35kg            |               |       |     |     |
|       | DEEPIKA                 |      | М      | 35-37kg            |               |       |     |     |
|       | CHANDANI                |      | М      | 37-40kg            |               |       |     |     |
|       | CHANDANI MAURYA         |      | М      | 40-43kg            |               |       |     |     |
|       | HIRAT                   |      | M      | 43-46kg            |               |       |     |     |
|       | SHRADHA                 |      | M      | 46-49kg            |               |       |     |     |
|       |                         |      |        |                    |               |       |     |     |
|       | ANTIMA                  |      | M      | 49-52kg<br>52-55kg |               |       |     |     |
|       | AVANTIKA                |      | M      | U                  |               |       |     |     |
|       | JAGRITI                 |      | M      | 55-58kg            |               |       |     |     |
|       | KRITI                   |      | M      | 58-61kg            |               |       |     |     |
|       | MEHUL MALIK<br>RIYA     |      | M<br>M | 61-64kg<br>67+kg   |               |       |     |     |
|       | TITA                    |      | IVI    | 07 +kg             |               |       |     |     |
| JTK - |                         |      | 3.4    | 04.001             |               |       |     |     |
|       | DEEPALI THAPA           |      | M      | 31-33kg            |               |       |     |     |
|       | ADITI RAWAT             |      | M      | 33-35kg            |               |       |     |     |
|       | YASHITA JOSHI           |      | M      | 35-37kg            |               |       |     |     |
|       | REET KUMARI             |      | M      | 37-40kg            |               |       |     |     |
|       | PIHU ARYA               |      | M      | 40-43kg            |               |       |     |     |
|       | KHUSHI CHAND            |      | M      | 43-46kg            |               |       |     |     |
|       | TARUNNANSHI DIGARI      |      | M      | 46-49kg            |               |       |     |     |
|       | ROSHAN ARYA             |      | M      | 49-52kg            |               |       |     |     |
|       | BHUMIKA BASERA          |      | М      | 52-55kg            |               |       |     |     |
|       | ANUSHKA                 |      | М      | 55-58kg            |               |       |     |     |
|       | KHUSHI                  |      | M      | 64-67kg            |               |       |     |     |
|       |                         |      |        |                    |               |       |     |     |
| EGEND |                         |      |        |                    |               |       |     |     |