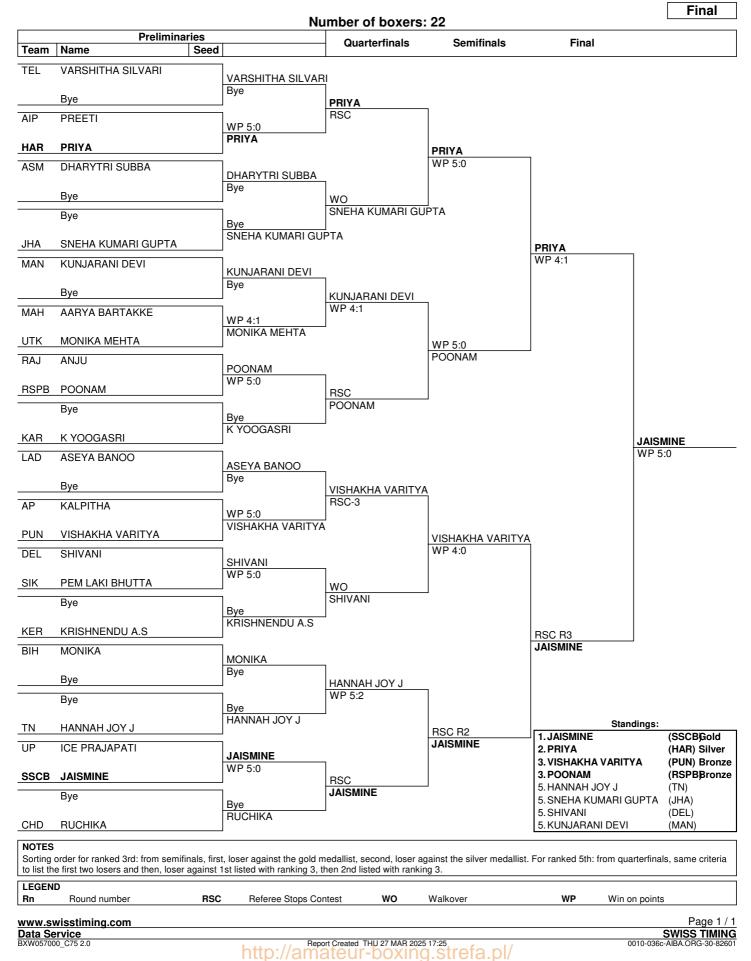

| Weight Category | Team<br>Code | Name                                   | Seed | Date of Birth | Bouts | won | lost |
|-----------------|--------------|----------------------------------------|------|---------------|-------|-----|------|
| 51-54KGkg       | UP           |                                        |      |               |       |     |      |
|                 | UTK          | AARTI DHARIYAL                         |      |               |       |     |      |
| 54-57KGkg       | AIP          | PREETI                                 |      |               |       |     |      |
|                 | AP           | KALPITHA                               |      |               |       |     |      |
|                 | ASM          | DHARYTRI SUBBA                         |      |               |       |     |      |
|                 | BIH          | MONIKA                                 |      |               |       |     |      |
|                 | CHD          | RUCHIKA                                |      |               |       |     |      |
|                 | DEL          | SHIVANI                                |      |               |       |     |      |
|                 | HAR          | PRIYA                                  |      |               |       |     |      |
|                 | JHA          | SNEHA KUMARI GUPTA                     |      |               |       |     |      |
|                 | KAR          | K YOOGASRI                             |      |               |       |     |      |
|                 | KER          | KRISHNENDU A.S                         |      |               |       |     |      |
|                 | LAD          | ASEYA BANOO                            |      |               |       |     |      |
|                 | MAH          | AARYA BARTAKKE                         |      |               |       |     |      |
|                 | MAN          | KUNJARANI DEVI                         |      |               |       |     |      |
|                 | PUN          | VISHAKHA VARITYA                       |      |               |       |     |      |
|                 | RAJ          | ANJU                                   |      |               |       |     |      |
|                 | RSPB         | POONAM                                 |      |               |       |     |      |
|                 | SIK<br>SSCB  | PEM LAKI BHUTTA<br>JAISMINE            |      |               |       |     |      |
|                 | TEL          | VARSHITHA SILVARI                      |      |               |       |     |      |
|                 | TN           | HANNAH JOY J                           |      |               |       |     |      |
|                 | UP           | ICE PRAJAPATI                          |      |               |       |     |      |
|                 | UTK          | MONIKA MEHTA                           |      |               |       |     |      |
|                 | on           |                                        |      |               |       |     |      |
| 57-60KGkg       | AIP          | SANJU                                  |      |               |       |     |      |
|                 | AP           | SHINYSREE KALLA                        |      |               |       |     |      |
|                 | ASM          | SUNITA RAJBONGSHI                      |      |               |       |     |      |
|                 | BIH          | NIKKI KUMARI                           |      |               |       |     |      |
|                 | CHD          | MONIKA                                 |      |               |       |     |      |
|                 | DEL          | JYOTI                                  |      |               |       |     |      |
|                 | HAR          | TANNU                                  |      |               |       |     |      |
|                 | KAR          | MAMATHA G.S                            |      |               |       |     |      |
|                 | KER          | DHANYA P.R                             |      |               |       |     |      |
|                 | MAH          | POONAM KAITHWAS                        |      |               |       |     |      |
|                 | MAN          | SOVIJAJO                               |      |               |       |     |      |
|                 | PUN          | MANDEEP KAUR                           |      |               |       |     |      |
|                 | RAJ          |                                        |      |               |       |     |      |
|                 | RSPB<br>SIK  | SONIA LATHER                           |      |               |       |     |      |
|                 | TEL          | SUKMAYA LIMBU<br>HARI PRIYA POTLAPUVVU |      |               |       |     |      |
|                 | TN           | GIRIJA P S                             |      |               |       |     |      |
|                 | TRI          | MISS DIBA                              |      |               |       |     |      |
|                 | UP           | APRAJITA MANI                          |      |               |       |     |      |
|                 | UTK          | SARITA RUMAL                           |      |               |       |     |      |
|                 |              |                                        |      |               |       |     |      |
| 60-65KGkg       | AIP          | SONU                                   |      |               |       |     |      |
|                 | AP           | DEEPIKA SUNDI                          |      |               |       |     |      |
|                 | ASM          | BISHNUPRIYA SAIKIA                     |      |               |       |     |      |
|                 | BIH          | SEEMA RAJ                              |      |               |       |     |      |
|                 | CHD          | AARTI MEHRA                            |      |               |       |     |      |
|                 | DEL          | SHIVANI                                |      |               |       |     |      |
|                 | HAR          | NEERAJ PHOGAT                          |      |               |       |     |      |
|                 | KAR          |                                        |      |               |       |     |      |
|                 | KER          | ANSHUL RANI                            |      |               |       |     |      |
|                 | LAD          | STANZIN DEACHAN                        |      |               |       |     |      |
|                 | MAH          |                                        |      |               |       |     |      |
|                 | MAN          |                                        |      |               |       |     |      |
|                 | PUN<br>RAJ   | SIMRANJIT KAUR<br>TISHA GEHLOT         |      |               |       |     |      |
|                 | RAJ<br>RSPB  | PRACHI                                 |      |               |       |     |      |
|                 | HOF D        |                                        |      |               |       |     |      |