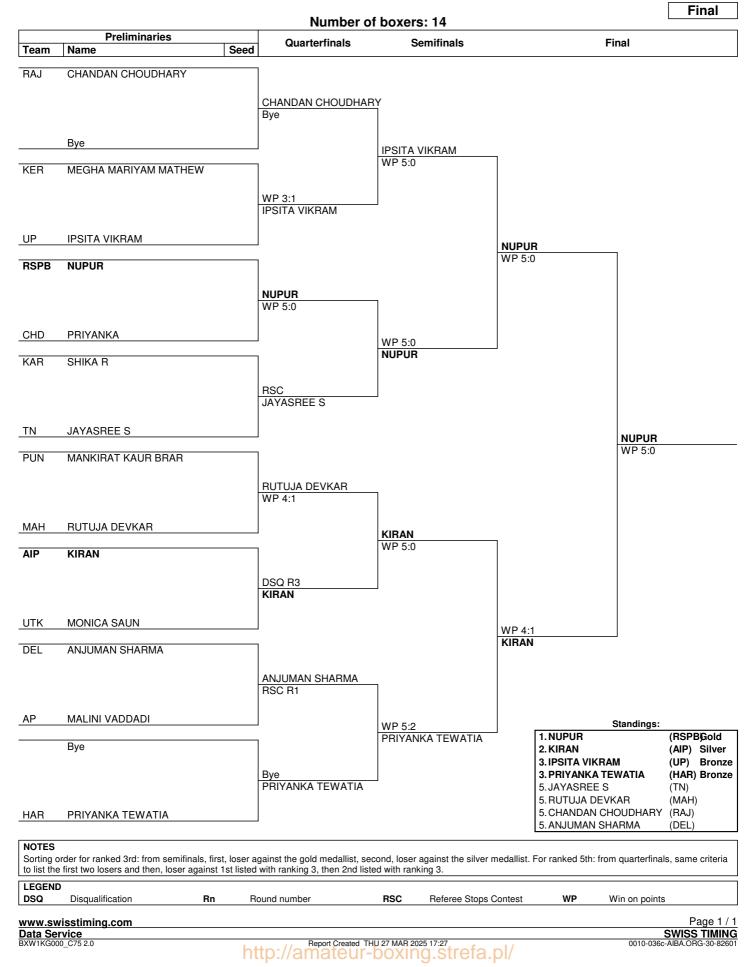

| Weight Category | Team<br>Code                                                | Name                                                                                                                                                     | Seed | Date of Birth | Bouts | won | lost |
|-----------------|-------------------------------------------------------------|----------------------------------------------------------------------------------------------------------------------------------------------------------|------|---------------|-------|-----|------|
| 80-80+KGkg      | DEL<br>HAR<br>KAR<br>KER<br>MAH<br>PUN<br>RAJ<br>RSPB<br>TN | ANJUMAN SHARMA<br>PRIYANKA TEWATIA<br>SHIKA R<br>MEGHA MARIYAM MATHEW<br>RUTUJA DEVKAR<br>MANKIRAT KAUR BRAR<br>CHANDAN CHOUDHARY<br>NUPUR<br>JAYASREE S |      |               |       |     |      |
|                 | UP<br>UTK                                                   | IPSITA VIKRAM<br>MONICA SAUN                                                                                                                             |      |               |       |     |      |