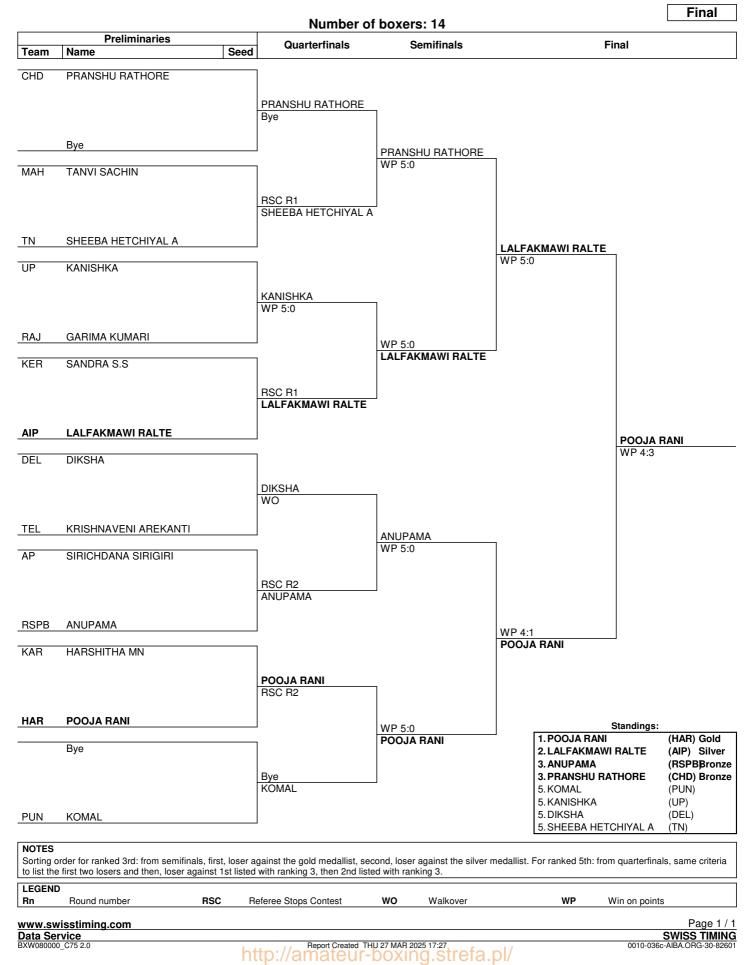

| Weight Category | Team<br>Code | Name                    | Seed | Date of Birth | Bouts | won | lost |
|-----------------|--------------|-------------------------|------|---------------|-------|-----|------|
| 60-65KGkg       | TEL          | YASHI SHARMA            |      |               |       |     |      |
|                 | TN           | SRIBHAVANA M            |      |               |       |     |      |
|                 | UP           | SARITA RAI              |      |               |       |     |      |
|                 | UTK          | KAJAL FARSWAN           |      |               |       |     |      |
| 65-70KGkg       | AIP          | IMROZ KHAN              |      |               |       |     |      |
|                 | AP           | SWAPNA JAMPANA          |      |               |       |     |      |
|                 | BIH          | RANI KUMARI             |      |               |       |     |      |
|                 | CHD          | MANNU NIMAVAT           |      |               |       |     |      |
|                 | DEL          | SHALAKHA SANSANWAL      |      |               |       |     |      |
|                 | HAR          | SANEH                   |      |               |       |     |      |
|                 | JHA          | SHIWANI KUMARI          |      |               |       |     |      |
|                 | KAR          | A A SAANCHI BOLLAMMA    |      |               |       |     |      |
|                 | KER          | GAZAL MARIA MATHEW      |      |               |       |     |      |
|                 | LAD          | FARHANA ELIYAS          |      |               |       |     |      |
|                 | MAH          | GAURI MURUMKAR          |      |               |       |     |      |
|                 | MAN          | BINDIYA DEVI MAOREM     |      |               |       |     |      |
|                 | PUN          | KOMALPREET KAUR         |      |               |       |     |      |
|                 | RAJ          | LALITA                  |      |               |       |     |      |
|                 | RSPB         | SANAMACHA CHANU         |      |               |       |     |      |
|                 | SIK          | PEMA ONGMU BHUTTA       |      |               |       |     |      |
|                 | TEL          | POOJA BISWAS            |      |               |       |     |      |
|                 | TN           | SWETHAM                 |      |               |       |     |      |
|                 | UP           | GUDIYA YADAV            |      |               |       |     |      |
|                 | UTK          | DEEPA                   |      |               |       |     |      |
| 70-75KGkg       | AIP          | SHASHI KALA             |      |               |       |     |      |
| lo roncang      | AP           | MOUNIKA BAGGU           |      |               |       |     |      |
|                 | CHD          | ANJU                    |      |               |       |     |      |
|                 | DEL          | RIYA                    |      |               |       |     |      |
|                 | HAR          | NISHU                   |      |               |       |     |      |
|                 | JHA          | NISHA KUMARI            |      |               |       |     |      |
|                 | KAR          | RADHIKA HR              |      |               |       |     |      |
|                 | KER          | HAJRA NAZRIN            |      |               |       |     |      |
|                 | MAH          |                         |      |               |       |     |      |
|                 | PUN          |                         |      |               |       |     |      |
|                 |              | ANJALI                  |      |               |       |     |      |
|                 | RAJ          | SHWETA                  |      |               |       |     |      |
|                 | RSPB         | MUSKAN                  |      |               |       |     |      |
|                 | SIK          | SARMILA RAI             |      |               |       |     |      |
|                 | TEL          | GUNA NIDHI PATANGAY     |      |               |       |     |      |
|                 | TN           | ANITHA P                |      |               |       |     |      |
|                 | UP           | SHENA                   |      |               |       |     |      |
|                 | UTK          | KANIKA KANDPAL          |      |               |       |     |      |
| 75-80KGkg       | AIP          | LALFAKMAWI RALTE        |      |               |       |     |      |
|                 | AP           | SIRICHDANA SIRIGIRI     |      |               |       |     |      |
|                 | CHD          | PRANSHU RATHORE         |      |               |       |     |      |
|                 | DEL          | DIKSHA                  |      |               |       |     |      |
|                 | HAR          | POOJA RANI              |      |               |       |     |      |
|                 | KAR          | HARSHITHA MN            |      |               |       |     |      |
|                 | KER          | SANDRA S.S              |      |               |       |     |      |
|                 | MAH          | TANVI SACHIN            |      |               |       |     |      |
|                 | PUN          | KOMAL                   |      |               |       |     |      |
|                 | RAJ          | GARIMA KUMARI           |      |               |       |     |      |
|                 | RSPB         | ANUPAMA                 |      |               |       |     |      |
|                 | TEL          | KRISHNAVENI AREKANTI    |      |               |       |     |      |
|                 | TN           | SHEEBA HETCHIYAL A      |      |               |       |     |      |
|                 | UP           | KANISHKA                |      |               |       |     |      |
|                 |              |                         |      |               |       |     |      |
| )-80+KGka       | AIP          | KIRAN                   |      |               |       |     |      |
| 0-80+KGkg       | AIP<br>AP    | KIRAN<br>MALINI VADDADI |      |               |       |     |      |