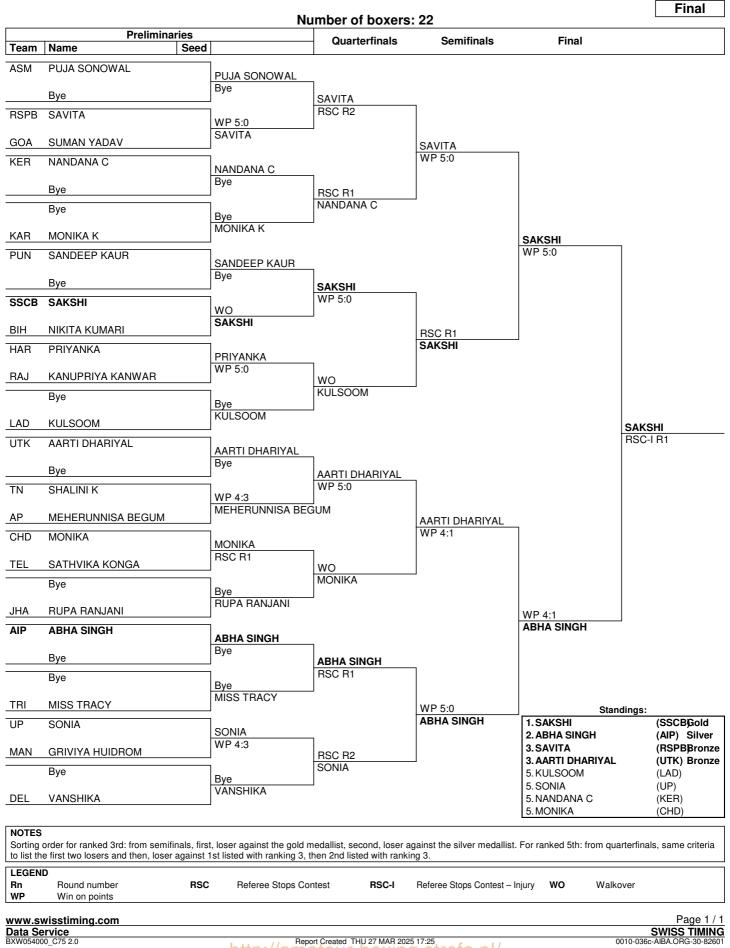

http://amateur-boxing.strefa.pl/

| Weight Category | Team<br>Code | Name                              | Seed | Date of Birth | Bouts | won | lost |
|-----------------|--------------|-----------------------------------|------|---------------|-------|-----|------|
| 45-48KGkg       | AIP          | MINAKSHI                          |      |               |       |     |      |
|                 | AP           | ASRITHA BONGU                     |      |               |       |     |      |
|                 | BIH          | RATRANI                           |      |               |       |     |      |
|                 | CHD          | GUDDI                             |      |               |       |     |      |
|                 | DEL          | SANJANA                           |      |               |       |     |      |
|                 | HAR          |                                   |      |               |       |     |      |
|                 | KAR<br>KER   | MONIKA U.N<br>MILANO M.J          |      |               |       |     |      |
|                 |              | NILZAYA ANGMO                     |      |               |       |     |      |
|                 | MAH          | JANHVI CHURI                      |      |               |       |     |      |
|                 | MAN          | KARUNA DEVI                       |      |               |       |     |      |
|                 | PUN          | KAMALJEET KAUR                    |      |               |       |     |      |
|                 | RAJ          | ANJALI CHOUDHARY                  |      |               |       |     |      |
|                 | RSPB         | RAJNI                             |      |               |       |     |      |
|                 | SIK          | YASIKA RAI                        |      |               |       |     |      |
|                 | TEL          | PRAVALIKA PULI                    |      |               |       |     |      |
|                 | TN           | DEEPA S                           |      |               |       |     |      |
|                 | TRI          | MISS REJINA                       |      |               |       |     |      |
|                 | UP           | RAJANI SINGH                      |      |               |       |     |      |
|                 | UTK          | KARNIKA KHTHAYAT                  |      |               |       |     |      |
| 48-51KGkg       | AIP          | POONAM BISHT                      |      |               |       |     |      |
| 5               | AP           | MANASA VENI ANAKAPALLI            |      |               |       |     |      |
|                 | ASM          | PRIYAKHI SWARGIARI                |      |               |       |     |      |
|                 | BIH          | SARGAM KUMARI                     |      |               |       |     |      |
|                 | CHD          | LAXMI DEVI                        |      |               |       |     |      |
|                 | DEL          | MEHAK DHARRA                      |      |               |       |     |      |
|                 | HAR          | TAMANNA                           |      |               |       |     |      |
|                 | KAR          | SUMAYYA M.                        |      |               |       |     |      |
|                 | KER          | NISSY LAISSY THAMPY               |      |               |       |     |      |
|                 | LAD          | KULSOOMA BANOO                    |      |               |       |     |      |
|                 | MAH          | DEVIKA GHORPADE                   |      |               |       |     |      |
|                 | MAN          | BHUMABATI CHANU TOIJAM            |      |               |       |     |      |
|                 | PUN          | EKTA SAROJ                        |      |               |       |     |      |
|                 | RAJ          | SUNITA                            |      |               |       |     |      |
|                 | RSPB         | ANAMIKA                           |      |               |       |     |      |
|                 | SIK          |                                   |      |               |       |     |      |
|                 | TEL          |                                   |      |               |       |     |      |
|                 | TN           | KALAIVANI S                       |      |               |       |     |      |
|                 | UP           | KUSUM                             |      |               |       |     |      |
|                 | UTK          | SHOBHA KOHLI                      |      |               |       |     |      |
| 51-54KGkg       | AIP<br>AP    |                                   |      |               |       |     |      |
|                 | AP           | MEHERUNNISA BEGUM<br>PUJA SONOWAL |      |               |       |     |      |
|                 | BIH          | NIKITA KUMARI                     |      |               |       |     |      |
|                 | CHD          | MONIKA                            |      |               |       |     |      |
|                 | DEL          | VANSHIKA                          |      |               |       |     |      |
|                 | GOA          | SUMAN YADAV                       |      |               |       |     |      |
|                 | HAR          | PRIYANKA                          |      |               |       |     |      |
|                 | JHA          | RUPA RANJANI                      |      |               |       |     |      |
|                 | KAR          | MONIKA K                          |      |               |       |     |      |
|                 | KER          | NANDANA C                         |      |               |       |     |      |
|                 | LAD          | KULSOOM                           |      |               |       |     |      |
|                 | MAN          | GRIVIYA HUIDROM                   |      |               |       |     |      |
|                 | PUN          | SANDEEP KAUR                      |      |               |       |     |      |
|                 | RAJ          | KANUPRIYA KANWAR                  |      |               |       |     |      |
|                 | RSPB         | SAVITA                            |      |               |       |     |      |
|                 | SSCB         | SAKSHI                            |      |               |       |     |      |
|                 | TEL          | SATHVIKA KONGA                    |      |               |       |     |      |
|                 | TN           | SHALINI K                         |      |               |       |     |      |
|                 | TRI          | MISS TRACY                        |      |               |       |     |      |

| Weight Category | Team<br>Code | Name                                   | Seed | Date of Birth | Bouts | won | lost |
|-----------------|--------------|----------------------------------------|------|---------------|-------|-----|------|
| 51-54KGkg       | UP           |                                        |      |               |       |     |      |
|                 | UTK          | AARTI DHARIYAL                         |      |               |       |     |      |
| 54-57KGkg       | AIP          | PREETI                                 |      |               |       |     |      |
|                 | AP           | KALPITHA                               |      |               |       |     |      |
|                 | ASM          | DHARYTRI SUBBA                         |      |               |       |     |      |
|                 | BIH          | MONIKA                                 |      |               |       |     |      |
|                 | CHD          | RUCHIKA                                |      |               |       |     |      |
|                 | DEL          | SHIVANI                                |      |               |       |     |      |
|                 | HAR          | PRIYA                                  |      |               |       |     |      |
|                 | JHA          | SNEHA KUMARI GUPTA                     |      |               |       |     |      |
|                 | KAR          | K YOOGASRI                             |      |               |       |     |      |
|                 | KER          | KRISHNENDU A.S                         |      |               |       |     |      |
|                 | LAD          | ASEYA BANOO                            |      |               |       |     |      |
|                 | MAH          | AARYA BARTAKKE                         |      |               |       |     |      |
|                 | MAN          | KUNJARANI DEVI                         |      |               |       |     |      |
|                 | PUN          | VISHAKHA VARITYA                       |      |               |       |     |      |
|                 | RAJ          | ANJU                                   |      |               |       |     |      |
|                 | RSPB         | POONAM                                 |      |               |       |     |      |
|                 | SIK<br>SSCB  | PEM LAKI BHUTTA<br>JAISMINE            |      |               |       |     |      |
|                 | TEL          | VARSHITHA SILVARI                      |      |               |       |     |      |
|                 | TN           | HANNAH JOY J                           |      |               |       |     |      |
|                 | UP           | ICE PRAJAPATI                          |      |               |       |     |      |
|                 | UTK          | MONIKA MEHTA                           |      |               |       |     |      |
|                 | on           |                                        |      |               |       |     |      |
| 57-60KGkg       | AIP          | SANJU                                  |      |               |       |     |      |
|                 | AP           | SHINYSREE KALLA                        |      |               |       |     |      |
|                 | ASM          | SUNITA RAJBONGSHI                      |      |               |       |     |      |
|                 | BIH          | NIKKI KUMARI                           |      |               |       |     |      |
|                 | CHD          | MONIKA                                 |      |               |       |     |      |
|                 | DEL          | JYOTI                                  |      |               |       |     |      |
|                 | HAR          | TANNU                                  |      |               |       |     |      |
|                 | KAR          | MAMATHA G.S                            |      |               |       |     |      |
|                 | KER          | DHANYA P.R                             |      |               |       |     |      |
|                 | MAH          | POONAM KAITHWAS                        |      |               |       |     |      |
|                 | MAN          | SOVIJAJO                               |      |               |       |     |      |
|                 | PUN          | MANDEEP KAUR                           |      |               |       |     |      |
|                 | RAJ          |                                        |      |               |       |     |      |
|                 | RSPB<br>SIK  | SONIA LATHER                           |      |               |       |     |      |
|                 | TEL          | SUKMAYA LIMBU<br>HARI PRIYA POTLAPUVVU |      |               |       |     |      |
|                 | TN           | GIRIJA P S                             |      |               |       |     |      |
|                 | TRI          | MISS DIBA                              |      |               |       |     |      |
|                 | UP           | APRAJITA MANI                          |      |               |       |     |      |
|                 | UTK          | SARITA RUMAL                           |      |               |       |     |      |
|                 |              |                                        |      |               |       |     |      |
| 60-65KGkg       | AIP          | SONU                                   |      |               |       |     |      |
|                 | AP           | DEEPIKA SUNDI                          |      |               |       |     |      |
|                 | ASM          | BISHNUPRIYA SAIKIA                     |      |               |       |     |      |
|                 | BIH          | SEEMA RAJ                              |      |               |       |     |      |
|                 | CHD          | AARTI MEHRA                            |      |               |       |     |      |
|                 | DEL          | SHIVANI                                |      |               |       |     |      |
|                 | HAR          | NEERAJ PHOGAT                          |      |               |       |     |      |
|                 | KAR          |                                        |      |               |       |     |      |
|                 | KER          | ANSHUL RANI                            |      |               |       |     |      |
|                 | LAD          | STANZIN DEACHAN                        |      |               |       |     |      |
|                 | MAH          |                                        |      |               |       |     |      |
|                 | MAN          |                                        |      |               |       |     |      |
|                 | PUN<br>RAJ   | SIMRANJIT KAUR<br>TISHA GEHLOT         |      |               |       |     |      |
|                 | RAJ<br>RSPB  | PRACHI                                 |      |               |       |     |      |
|                 | HOF D        |                                        |      |               |       |     |      |