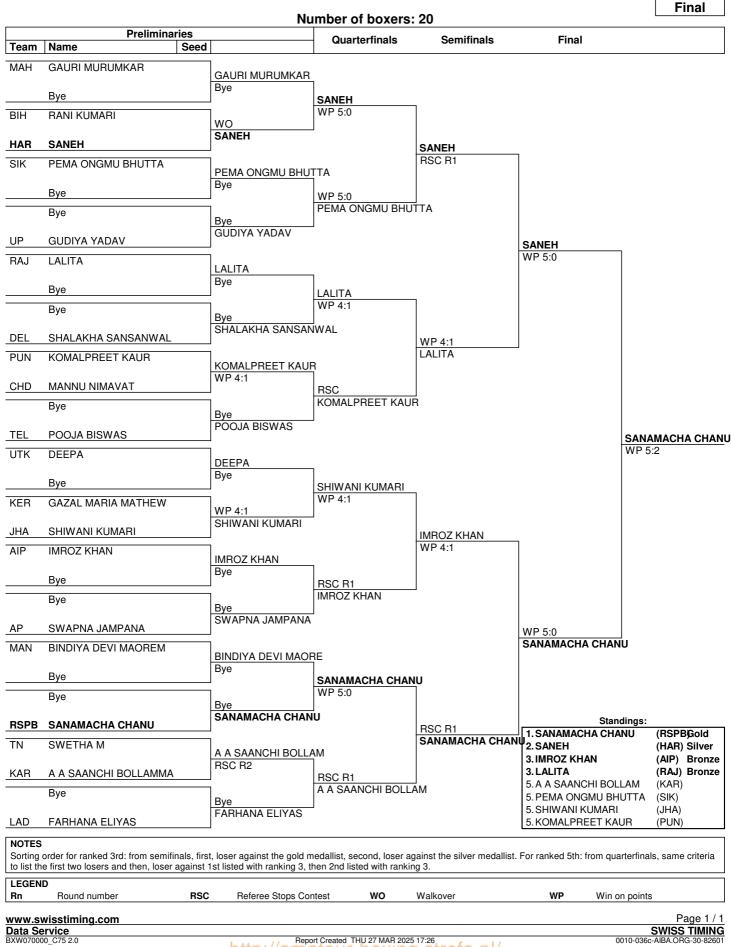

| Weight Category | Team<br>Code | Name                    | Seed | Date of Birth | Bouts | won | lost |
|-----------------|--------------|-------------------------|------|---------------|-------|-----|------|
| 60-65KGkg       | TEL          | YASHI SHARMA            |      |               |       |     |      |
|                 | TN           | SRIBHAVANA M            |      |               |       |     |      |
|                 | UP           | SARITA RAI              |      |               |       |     |      |
|                 | UTK          | KAJAL FARSWAN           |      |               |       |     |      |
| 65-70KGkg       | AIP          | IMROZ KHAN              |      |               |       |     |      |
|                 | AP           | SWAPNA JAMPANA          |      |               |       |     |      |
|                 | BIH          | RANI KUMARI             |      |               |       |     |      |
|                 | CHD          | MANNU NIMAVAT           |      |               |       |     |      |
|                 | DEL          | SHALAKHA SANSANWAL      |      |               |       |     |      |
|                 | HAR          | SANEH                   |      |               |       |     |      |
|                 | JHA          | SHIWANI KUMARI          |      |               |       |     |      |
|                 | KAR          | A A SAANCHI BOLLAMMA    |      |               |       |     |      |
|                 | KER          | GAZAL MARIA MATHEW      |      |               |       |     |      |
|                 | LAD          | FARHANA ELIYAS          |      |               |       |     |      |
|                 | MAH          | GAURI MURUMKAR          |      |               |       |     |      |
|                 | MAN          | BINDIYA DEVI MAOREM     |      |               |       |     |      |
|                 | PUN          | KOMALPREET KAUR         |      |               |       |     |      |
|                 | RAJ          | LALITA                  |      |               |       |     |      |
|                 | RSPB         | SANAMACHA CHANU         |      |               |       |     |      |
|                 | SIK          | PEMA ONGMU BHUTTA       |      |               |       |     |      |
|                 | TEL          | POOJA BISWAS            |      |               |       |     |      |
|                 | TN           | SWETHAM                 |      |               |       |     |      |
|                 | UP           | GUDIYA YADAV            |      |               |       |     |      |
|                 | UTK          | DEEPA                   |      |               |       |     |      |
| 70-75KGkg       | AIP          | SHASHI KALA             |      |               |       |     |      |
| lo roncang      | AP           | MOUNIKA BAGGU           |      |               |       |     |      |
|                 | CHD          | ANJU                    |      |               |       |     |      |
|                 | DEL          | RIYA                    |      |               |       |     |      |
|                 | HAR          | NISHU                   |      |               |       |     |      |
|                 | JHA          | NISHA KUMARI            |      |               |       |     |      |
|                 | KAR          | RADHIKA HR              |      |               |       |     |      |
|                 | KER          | HAJRA NAZRIN            |      |               |       |     |      |
|                 | MAH          |                         |      |               |       |     |      |
|                 | PUN          |                         |      |               |       |     |      |
|                 |              | ANJALI                  |      |               |       |     |      |
|                 | RAJ          | SHWETA                  |      |               |       |     |      |
|                 | RSPB         | MUSKAN                  |      |               |       |     |      |
|                 | SIK          | SARMILA RAI             |      |               |       |     |      |
|                 | TEL          | GUNA NIDHI PATANGAY     |      |               |       |     |      |
|                 | TN           | ANITHA P                |      |               |       |     |      |
|                 | UP           | SHENA                   |      |               |       |     |      |
|                 | UTK          | KANIKA KANDPAL          |      |               |       |     |      |
| 75-80KGkg       | AIP          | LALFAKMAWI RALTE        |      |               |       |     |      |
|                 | AP           | SIRICHDANA SIRIGIRI     |      |               |       |     |      |
|                 | CHD          | PRANSHU RATHORE         |      |               |       |     |      |
|                 | DEL          | DIKSHA                  |      |               |       |     |      |
|                 | HAR          | POOJA RANI              |      |               |       |     |      |
|                 | KAR          | HARSHITHA MN            |      |               |       |     |      |
|                 | KER          | SANDRA S.S              |      |               |       |     |      |
|                 | MAH          | TANVI SACHIN            |      |               |       |     |      |
|                 | PUN          | KOMAL                   |      |               |       |     |      |
|                 | RAJ          | GARIMA KUMARI           |      |               |       |     |      |
|                 | RSPB         | ANUPAMA                 |      |               |       |     |      |
|                 | TEL          | KRISHNAVENI AREKANTI    |      |               |       |     |      |
|                 | TN           | SHEEBA HETCHIYAL A      |      |               |       |     |      |
|                 | UP           | KANISHKA                |      |               |       |     |      |
|                 |              |                         |      |               |       |     |      |
| )-80+KGka       | AIP          | KIRAN                   |      |               |       |     |      |
| 0-80+KGkg       | AIP<br>AP    | KIRAN<br>MALINI VADDADI |      |               |       |     |      |