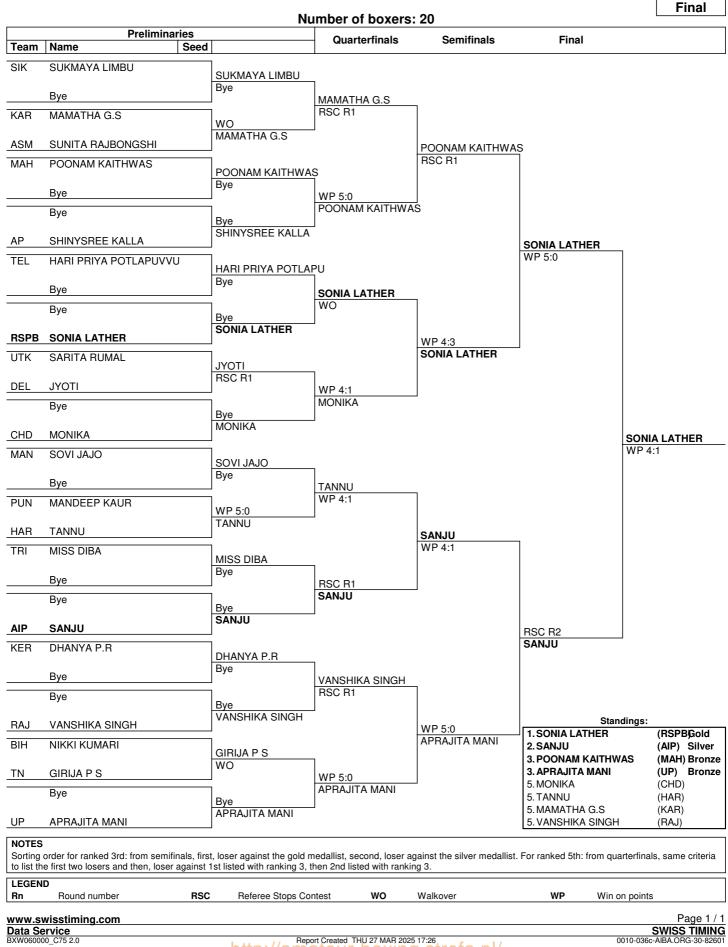

| Weight Category | Team<br>Code | Name                                   | Seed | Date of Birth | Bouts | won | lost |
|-----------------|--------------|----------------------------------------|------|---------------|-------|-----|------|
| 51-54KGkg       | UP           |                                        |      |               |       |     |      |
|                 | UTK          | AARTI DHARIYAL                         |      |               |       |     |      |
| 54-57KGkg       | AIP          | PREETI                                 |      |               |       |     |      |
|                 | AP           | KALPITHA                               |      |               |       |     |      |
|                 | ASM          | DHARYTRI SUBBA                         |      |               |       |     |      |
|                 | BIH          | MONIKA                                 |      |               |       |     |      |
|                 | CHD          | RUCHIKA                                |      |               |       |     |      |
|                 | DEL          | SHIVANI                                |      |               |       |     |      |
|                 | HAR          | PRIYA                                  |      |               |       |     |      |
|                 | JHA          | SNEHA KUMARI GUPTA                     |      |               |       |     |      |
|                 | KAR          | K YOOGASRI                             |      |               |       |     |      |
|                 | KER          | KRISHNENDU A.S                         |      |               |       |     |      |
|                 | LAD          | ASEYA BANOO                            |      |               |       |     |      |
|                 | MAH          | AARYA BARTAKKE                         |      |               |       |     |      |
|                 | MAN          | KUNJARANI DEVI                         |      |               |       |     |      |
|                 | PUN          | VISHAKHA VARITYA                       |      |               |       |     |      |
|                 | RAJ          | ANJU                                   |      |               |       |     |      |
|                 | RSPB         | POONAM                                 |      |               |       |     |      |
|                 | SIK<br>SSCB  | PEM LAKI BHUTTA<br>JAISMINE            |      |               |       |     |      |
|                 | TEL          | VARSHITHA SILVARI                      |      |               |       |     |      |
|                 | TN           | HANNAH JOY J                           |      |               |       |     |      |
|                 | UP           | ICE PRAJAPATI                          |      |               |       |     |      |
|                 | UTK          | MONIKA MEHTA                           |      |               |       |     |      |
|                 | on           |                                        |      |               |       |     |      |
| 57-60KGkg       | AIP          | SANJU                                  |      |               |       |     |      |
|                 | AP           | SHINYSREE KALLA                        |      |               |       |     |      |
|                 | ASM          | SUNITA RAJBONGSHI                      |      |               |       |     |      |
|                 | BIH          | NIKKI KUMARI                           |      |               |       |     |      |
|                 | CHD          | MONIKA                                 |      |               |       |     |      |
|                 | DEL          | JYOTI                                  |      |               |       |     |      |
|                 | HAR          | TANNU                                  |      |               |       |     |      |
|                 | KAR          | MAMATHA G.S                            |      |               |       |     |      |
|                 | KER          | DHANYA P.R                             |      |               |       |     |      |
|                 | MAH          | POONAM KAITHWAS                        |      |               |       |     |      |
|                 | MAN          | SOVIJAJO                               |      |               |       |     |      |
|                 | PUN          | MANDEEP KAUR                           |      |               |       |     |      |
|                 | RAJ          |                                        |      |               |       |     |      |
|                 | RSPB<br>SIK  | SONIA LATHER                           |      |               |       |     |      |
|                 | TEL          | SUKMAYA LIMBU<br>HARI PRIYA POTLAPUVVU |      |               |       |     |      |
|                 | TN           | GIRIJA P S                             |      |               |       |     |      |
|                 | TRI          | MISS DIBA                              |      |               |       |     |      |
|                 | UP           | APRAJITA MANI                          |      |               |       |     |      |
|                 | UTK          | SARITA RUMAL                           |      |               |       |     |      |
|                 |              |                                        |      |               |       |     |      |
| 60-65KGkg       | AIP          | SONU                                   |      |               |       |     |      |
|                 | AP           | DEEPIKA SUNDI                          |      |               |       |     |      |
|                 | ASM          | BISHNUPRIYA SAIKIA                     |      |               |       |     |      |
|                 | BIH          | SEEMA RAJ                              |      |               |       |     |      |
|                 | CHD          | AARTI MEHRA                            |      |               |       |     |      |
|                 | DEL          | SHIVANI                                |      |               |       |     |      |
|                 | HAR          | NEERAJ PHOGAT                          |      |               |       |     |      |
|                 | KAR          |                                        |      |               |       |     |      |
|                 | KER          | ANSHUL RANI                            |      |               |       |     |      |
|                 | LAD          | STANZIN DEACHAN                        |      |               |       |     |      |
|                 | MAH          |                                        |      |               |       |     |      |
|                 | MAN          |                                        |      |               |       |     |      |
|                 | PUN<br>RAJ   | SIMRANJIT KAUR<br>TISHA GEHLOT         |      |               |       |     |      |
|                 | RAJ<br>RSPB  | PRACHI                                 |      |               |       |     |      |
|                 | HOF D        |                                        |      |               |       |     |      |