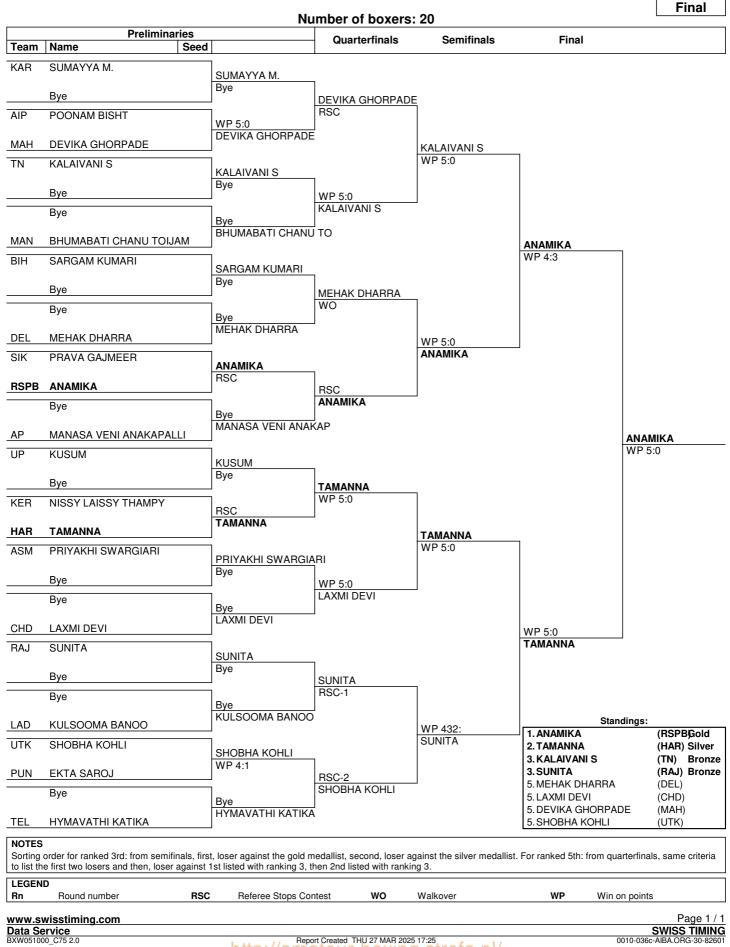

#### Session 2

| Order | Bout | Weight Category |          | Corner              | Name                                           | Seed                                                     | Team<br>Code       | Winner                                                                               | Result    | Deci | sion                                               |
|-------|------|-----------------|----------|---------------------|------------------------------------------------|----------------------------------------------------------|--------------------|--------------------------------------------------------------------------------------|-----------|------|----------------------------------------------------|
| 1     | 25   | (48-51KGkg)     | Referee: | RED<br>BLUE<br>ASM  | POONAM BISHT<br>DEVIKA GHORPADE<br>PAYAL SUBBA | Judge 1:<br>Judge 2:<br>Judge 3:<br>Judge 4:<br>Judge 5: | DEL<br>J&K<br>KAR  | <b>BLUE</b><br>SANGEETA<br>PRADEEP<br>SAJJAD PATHAN<br>SHRAVANI<br>LAXMI             | WP        | 5:0  | 27:30<br>27:30<br>27:30<br>27:30<br>27:30          |
| 2     | 26   | (48-51KGkg)     | Referee: | RED<br>BLUE<br>MAH  | PRAVA GAJMEER<br>ANAMIKA<br>RASHMI             | Judge 1:<br>Judge 2:<br>Judge 3:<br>Judge 4:<br>Judge 5: | UTK<br>DEL<br>ASM  | <b>BLUE</b><br>LAXMI<br>SANJAY ADHIKARI<br>NEELAM<br>PAYAL SUBBA<br>SANGEETA         | RSC       | R2   | 9:10<br>9:10<br>9:10<br>9:10<br>9:10               |
| 3     | 27   | (48-51KGkg)     | Referee: | RED<br>BLUE<br>AP   | NISSY LAISSY THAMPY<br>TAMANNA<br>KANAK DURGA  | Judge 1:<br>Judge 2:<br>Judge 3:<br>Judge 4:<br>Judge 5: | DEL<br>KAR<br>RSPB | <b>BLUE</b><br>PAYAL SUBBA<br>AKESH<br>SHRAVANI<br>DEEPMALA<br>PRITAM SILAL          | RSC       | R2   | 8:10<br>9:10<br>8:10<br>9:10<br>8:10               |
| 4     | 28   | (48-51KGkg)     | Referee: | RED<br>BLUE<br>TEL  | SHOBHA KOHLI<br>EKTA SAROJ<br>SWAPNA PRIYA     | Judge 1:<br>Judge 2:<br>Judge 3:<br>Judge 4:<br>Judge 5: | DEL<br>J&K<br>MAH  | RED<br>SANGEETA<br>PRADEEP<br>SAJJAD PATHAN<br>RASHMI<br>DEEPMALA                    | WP        | 4:1  | 28:27<br>28:27<br>28:27<br>29:26<br>27:28          |
| 5     | 29   | (54-57KGkg)     | Referee: | RED<br>BLUE<br>RSPB | PREETI<br>PRIYA<br>MARIA SEBASTIAN             | Judge 1:<br>Judge 2:<br>Judge 3:<br>Judge 4:<br>Judge 5: | MAH<br>PUN<br>UTK  | BLUE<br>AKESH<br>RASHMI<br>LAXMI<br>SANJAY ADHIKARI<br>SHRAVANI                      | WP        | 5:0  | 27:30<br>27:30<br>27:30<br>27:30<br>27:30<br>27:30 |
| 6     | 30   | (54-57KGkg)     | Referee: | RED<br>BLUE<br>RSPB | AARYA BARTAKKE<br>MONIKA MEHTA<br>DEEPMALA     | Judge 1:<br>Judge 2:<br>Judge 3:<br>Judge 4:<br>Judge 5: | TEL<br>SIK<br>SIK  | <b>BLUE</b><br>SHRAVANI<br>SWAPNA PRIYA<br>LAKPA DOMA SHEF<br>PRITAM SILAL<br>NEELAM | WP<br>RPA | 4:1  | 27:28<br>26:29<br>26:29<br>26:29<br>26:29<br>28:27 |
| 7     | 31   | (54-57KGkg)     | Referee: | RED<br>BLUE<br>UTK  | ANJU<br>POONAM<br>SANJAY ADHIKARI              | Judge 1:<br>Judge 2:<br>Judge 3:<br>Judge 4:<br>Judge 5: | PUN<br>KAR<br>HAR  | <b>BLUE</b><br>PRADEEP<br>LAXMI<br>SHRAVANI<br>SANGEETA<br>PAYAL SUBBA               | WP        | 5:0  | 27:30<br>27:30<br>26:30<br>27:30<br>27:30          |
| 8     | 32   | (54-57KGkg)     | Referee: | RED<br>BLUE<br>RSPB | KALPITHA<br>VISHAKHA VARITYA<br>DEEPMALA       | Judge 1:<br>Judge 2:<br>Judge 3:<br>Judge 4:<br>Judge 5: | DEL<br>SIK<br>ASM  | <b>BLUE</b><br>SANGEETA<br>NEELAM<br>PRITAM SILAL<br>PAYAL SUBBA<br>SHRAVANI         | WP        | 5:0  | 27:30<br>25:30<br>26:30<br>24:30<br>26:30          |

#### Session 2

| Order | Bout | Weight Category |          | Corner             | Name                                              | Seed                                                     | Team<br>Code       | Winner                                                                           | Result | Decis | sion                                               |
|-------|------|-----------------|----------|--------------------|---------------------------------------------------|----------------------------------------------------------|--------------------|----------------------------------------------------------------------------------|--------|-------|----------------------------------------------------|
| 9     | 33   | (54-57KGkg)     | Referee: | RED<br>BLUE<br>UTK | SHIVANI<br>PEM LAKI BHUTTA<br>SANJAY ADHIKARI     | Judge 1:<br>Judge 2:<br>Judge 3:<br>Judge 4:<br>Judge 5: | HAR<br>J&K<br>KAR  | RED<br>KANAK DURGA<br>SANGEETA<br>SAJJAD PATHAN<br>SHRAVANI<br>RASHMI            | WP     | 5:0   | 30:26<br>30:27<br>30:27<br>29:28<br>29:28          |
| 10    | 34   | (54-57KGkg)     | Referee: | RED<br>BLUE        | ICE PRAJAPATI<br>JAISMINE                         | Judge 1:<br>Judge 2:                                     | UP<br>SSCB         | BLUE                                                                             | WP     | 5:0   | -                                                  |
| 11    | 35   | (60-65KGkg)     | Referee: | RED<br>BLUE<br>DEL | SARITA RAI<br>MINNAT ZARINE<br>PRADEEP            | Judge 1:<br>Judge 2:<br>Judge 3:<br>Judge 4:<br>Judge 5: | TEL<br>RSPB<br>PUN | RED<br>SANJAY ADHIKARI<br>SWAPNA PRIYA<br>MARIA SEBASTIAN<br>LAXMI<br>RASHMI     | RSC    | R2    | 10:9<br>10:9<br>10:9<br>10:9<br>10:9<br>10:8       |
| 12    | 36   | (60-65KGkg)     | Referee: | RED<br>BLUE<br>PUN | DISHA PATIL<br>DEEPIKA SUNDI<br>LAXMI             | Judge 1:<br>Judge 2:<br>Judge 3:<br>Judge 4:<br>Judge 5: | HAR<br>J&K<br>RSPB | RED<br>AKESH<br>SANGEETA<br>SAJJAD PATHAN<br>MARIA SEBASTIAN<br>PRITAM SILAL     | RSC    | R2    | 9:10<br>9:10<br>10:9<br>9:10<br>10:9               |
| 13    | 37   | (60-65KGkg)     | Referee: | RED<br>BLUE        | ANSHUL RANI<br>BISHNUPRIYA SAIKIA                 | Judge 1:<br>Judge 2:                                     | KER<br>ASM         | RED                                                                              | WO     |       |                                                    |
| 14    | 39   | (80-80+KGkg)    | Referee: | RED<br>BLUE<br>DEL | MEGHA MARIYAM MATHEW<br>IPSITA VIKRAM<br>NEELAM   | Judge 1:<br>Judge 2:<br>Judge 3:<br>Judge 4:<br>Judge 5: | KAR<br>J&K<br>ASM  | <b>BLUE</b><br>RASHMI<br>SHRAVANI<br>SAJJAD PATHAN<br>PAYAL SUBBA<br>KANAK DURGA | WP     | 3:1   | 28:28<br>29:27<br>27:29<br>27:29<br>27:29<br>27:28 |
| 15    | 38   | (70-75KGkg)     | Referee: | RED<br>BLUE<br>HAR | KANIKA KANDPAL<br>GUNA NIDHI PATANGAY<br>SANGEETA | Judge 1:<br>Judge 2:<br>Judge 3:<br>Judge 4:<br>Judge 5: | SIK<br>RSPB<br>PUN | RED<br>AKESH<br>PRITAM SILAL<br>MARIA SEBASTIAN<br>LAXMI<br>SHRAVANI             | WP     | 5:0   | 30:27<br>29:27<br>30:26<br>30:26<br>30:26          |
| 16    | 40   | (80-80+KGkg)    | Referee: | RED<br>BLUE<br>PUN | NUPUR<br>PRIYANKA<br>LAXMI                        | Judge 1:<br>Judge 2:<br>Judge 3:<br>Judge 4:<br>Judge 5: | UP<br>DEL<br>J&K   | RED<br>PAYAL SUBBA<br>YUVRAJ<br>PRADEEP<br>SAJJAD PATHAN<br>SHRAVANI             | WP     | 5:0   | 30:27<br>30:26<br>30:27<br>30:27<br>30:26          |

#### Session 2

| Order | Bout | Weight Category |          | Corner      | Name                                | Seed                                                     | Team<br>Code       | Winner                                                            | Result | Decis | sion                                      |
|-------|------|-----------------|----------|-------------|-------------------------------------|----------------------------------------------------------|--------------------|-------------------------------------------------------------------|--------|-------|-------------------------------------------|
| 17    | 41   | (80-80+KGkg)    |          | RED<br>BLUE | SHIKA R<br>JAYASREE S               |                                                          | KAR<br>TN          | BLUE                                                              | RSC    | R1    |                                           |
|       |      |                 | Referee: | TEL         | SWAPNA PRIYA                        | Judge 1:<br>Judge 2:<br>Judge 3:<br>Judge 4:<br>Judge 5: | sik<br>RSPB<br>PUN | SANJAY ADHIKARI<br>PRITAM SILAL<br>DEEPMALA<br>LAXMI<br>SANGEETA  |        |       |                                           |
| 18    | 42   | (80-80+KGkg)    |          | RED<br>BLUE | MANKIRAT KAUR BRAR<br>RUTUJA DEVKAR |                                                          | PUN<br>MAH         | BLUE                                                              | WP     | 4:1   |                                           |
|       |      |                 | Referee: | KAR         | SHRAVANI                            | Judge 1:<br>Judge 2:<br>Judge 3:<br>Judge 4:<br>Judge 5: | HAR<br>RSPB<br>DEL | PRITAM SILAL<br>SANGEETA<br>DEEPMALA<br>NEELAM<br>SANJAY ADHIKARI |        |       | 29:28<br>28:29<br>27:30<br>28:29<br>27:30 |
| 19    | 43   | (80-80+KGkg)    |          | RED<br>BLUE | KIRAN<br>MONICA SAUN                |                                                          | AIP<br>UTK         | RED                                                               | DOQ    |       |                                           |
|       |      |                 | Referee: |             |                                     | Judge 1:<br>Judge 2:                                     |                    |                                                                   |        |       | -                                         |
| 20    | 44   | (80-80+KGkg)    |          | RED         | ANJUMAN SHARMA                      |                                                          | DEL                | RED                                                               | RSC    | R1    |                                           |
| 20    |      |                 |          | BLUE        | MALINI VADDADI                      |                                                          | AP                 |                                                                   |        |       |                                           |
|       |      |                 | Referee: |             |                                     | Judge 1:<br>Judge 2:                                     |                    |                                                                   |        |       | -                                         |

# SAT 22 MAR 2025 12:00 PM - MORNING

| Order | Bout | Weight Category |          | Corner              | Name                                                | Seed                                                     | Team<br>Code      | Winner                                                                           | Result | Deci | sion                                               |
|-------|------|-----------------|----------|---------------------|-----------------------------------------------------|----------------------------------------------------------|-------------------|----------------------------------------------------------------------------------|--------|------|----------------------------------------------------|
| 1     | 61   | (48-51KGkg)     | Referee: | RED<br>BLUE<br>ASM  | SUMAYYA M.<br>DEVIKA GHORPADE<br>PAYAL SUBBA        | Judge 1:<br>Judge 2:<br>Judge 3:<br>Judge 4:<br>Judge 5: | HAR<br>J&K<br>PUN | <b>BLUE</b><br>PRADEEP<br>SANGEETA<br>SAJJAD PATHAN<br>LAXMI<br>MARIA SEBASTIAN  | RSC    | R1   | -<br>-<br>-<br>-                                   |
| 2     | 62   | (48-51KGkg)     | Referee: | RED<br>BLUE<br>KAR  | KALAIVANI S<br>BHUMABATI CHANU TOIJAM<br>SHRAVANI   | Judge 1:<br>Judge 2:<br>Judge 3:<br>Judge 4:<br>Judge 5: | DEL<br>UTK<br>TEL | RED<br>LAXMI<br>NEELAM<br>SANJAY ADHIKARI<br>SWAPNA PRIYA<br>RASHMI              | WP     | 5:0  | 30:27<br>30:27<br>29:28<br>30:27<br>30:27          |
| 3     | 63   | (48-51KGkg)     | Referee: | RED<br>BLUE         | SARGAM KUMARI<br>MEHAK DHARRA                       | Judge 1:<br>Judge 2:                                     | BIH<br>DEL        | BLUE                                                                             | WO     |      | -                                                  |
| 4     | 64   | (48-51KGkg)     | Referee: | RED<br>BLUE<br>MAH  | ANAMIKA<br>MANASA VENI ANAKAPALLI<br>RASHMI         | Judge 1:<br>Judge 2:<br>Judge 3:<br>Judge 4:<br>Judge 5: | DEL<br>PUN<br>ASM | RED<br>YUVRAJ<br>NEELAM<br>LAXMI<br>PAYAL SUBBA<br>SANJAY ADHIKARI               | RSC    | R1   |                                                    |
| 5     | 65   | (54-57KGkg)     | Referee: | RED<br>BLUE<br>RSPB | VARSHITHA SILVARI<br>PRIYA<br>DEEPMALA              | Judge 1:<br>Judge 2:<br>Judge 3:<br>Judge 4:<br>Judge 5: | J&K<br>KAR<br>MAH | <b>BLUE</b><br>PRADEEP<br>SAJJAD PATHAN<br>SHRAVANI<br>RASHMI<br>TUSHAR          | RSC    | R2   | 8:10<br>9:10<br>8:10<br>8:10<br>8:10               |
| 6     | 66   | (54-57KGkg)     | Referee: | RED<br>BLUE         | DHARYTRI SUBBA<br>SNEHA KUMARI GUPTA                | Judge 1:<br>Judge 2:                                     | ASM<br>JHA        | BLUE                                                                             | WO     |      | -                                                  |
| 7     | 67   | (54-57KGkg)     | Referee: | RED<br>BLUE<br>DEL  | KUNJARANI DEVI<br>MONIKA MEHTA<br>SHEWATA CHOUDHARY | Judge 1:<br>Judge 2:<br>Judge 3:<br>Judge 4:<br>Judge 5: | UP<br>PUN<br>HAR  | RED<br>SWAPNA PRIYA<br>YUVRAJ<br>LAXMI<br>SANGEETA<br>MARIA SEBASTIAN            | WP     | 4:1  | 27:30<br>29:28<br>29:28<br>29:28<br>29:28<br>29:28 |
| 8     | 68   | (54-57KGkg)     | Referee: | RED<br>BLUE<br>UP   | POONAM<br>K YOOGASRI<br>YUVRAJ                      | Judge 1:<br>Judge 2:<br>Judge 3:<br>Judge 4:<br>Judge 5: | SIK<br>UTK<br>J&K | RED<br>NEELAM<br>PRITAM SILAL<br>SANJAY ADHIKARI<br>SAJJAD PATHAN<br>PAYAL SUBBA | RSC    | R3   | 20:16<br>20:17<br>20:16<br>20:16<br>20:16          |

# SAT 22 MAR 2025 12:00 PM - MORNING

| Order | Bout | Weight Category |          | Corner             | Name                           | Seed                                                     | Team<br>Code              | Winner                                                                | Result | Deci | sion                                               |
|-------|------|-----------------|----------|--------------------|--------------------------------|----------------------------------------------------------|---------------------------|-----------------------------------------------------------------------|--------|------|----------------------------------------------------|
| 9     | 69   | (60-65KGkg)     | Referee: | RED<br>BLUE<br>PUN | SHIVANI<br>SARITA RAI<br>LAXMI | Judge 1:<br>Judge 2:<br>Judge 3:                         | UTK<br>MAH                | <b>BLUE</b><br>SANGEETA<br>SANJAY ADHIKARI<br>RASHMI                  | WP     | 4:1  | 28:29<br>27:30<br>27:30                            |
|       |      |                 |          |                    |                                | Judge 4:<br>Judge 5:                                     |                           | DEEPMALA<br>PRITAM SILAL                                              |        |      | 30:27<br>28:29                                     |
| 10    | 70   | (60-65KGkg)     |          | RED<br>BLUE        | KAJAL FARSWAN<br>SONU          |                                                          | UTK<br>AIP                | BLUE                                                                  | WP     | 4:3  |                                                    |
|       |      |                 | Referee: | DEL                | PRADEEP                        | Judge 1:<br>Judge 2:<br>Judge 3:<br>Judge 4:<br>Judge 5: | UP<br>J&K<br>RSPB         | PAYAL SUBBA<br>YUVRAJ<br>SAJJAD PATHAN<br>MARIA SEBASTIAN<br>RASHMI   |        |      | 29:28<br>28:29<br>30:27<br>30:27<br>28:29          |
| 11    | 71   | (60-65KGkg)     |          | RED<br>BLUE        | SIMRANJIT KAUR<br>YASHI SHARMA |                                                          | PUN<br>TEL                | RED                                                                   | WP     | 5:0  |                                                    |
|       |      |                 | Referee: | J&K                | SAJJAD PATHAN                  | Judge 1:<br>Judge 2:<br>Judge 3:<br>Judge 4:<br>Judge 5: | sik<br>RSPB<br>Kar        | SHEWATA CHOUDI<br>PRITAM SILAL<br>DEEPMALA<br>SHRAVANI<br>SANGEETA    | HARY   |      | 30:25<br>30:25<br>30:25<br>30:25<br>30:25<br>30:25 |
| 12    | 72   | (60-65KGkg)     |          | RED<br>BLUE        | PRACHI<br>TISHA GEHLOT         |                                                          | RSPB<br>RAJ               | RED                                                                   | RSC    | R2   |                                                    |
|       |      |                 | Referee: | DEL                | NEELAM                         | Judge 1:<br>Judge 2:<br>Judge 3:<br>Judge 4:<br>Judge 5: | UTK<br>MAH<br>SIK         | YUVRAJ<br>SANJAY ADHIKARI<br>RASHMI<br>PRITAM SILAL<br>PRADEEP        |        |      | 10:8<br>10:8<br>10:8<br>10:9<br>10:8               |
| 13    | 73   | (70-75KGkg)     |          | RED                | ANJALI                         |                                                          | PUN                       | RED                                                                   | RSC    | R1   |                                                    |
|       |      | (10110110119)   | Ε.       | BLUE               | KANIKA KANDPAL                 |                                                          | UTK                       |                                                                       |        |      |                                                    |
|       |      |                 | Referee: | RSPB               | MARIA SEBASTIAN                | Judge 1:<br>Judge 2:<br>Judge 3:<br>Judge 4:<br>Judge 5: | RSPB<br>TEL<br>J&K        | SHEWATA CHOUDI<br>DEEPMALA<br>SWAPNA PRIYA<br>SAJJAD PATHAN<br>RASHMI | НАНҮ   |      |                                                    |
| 14    | 74   | (70-75KGkg)     |          | RED                | RADHIKA HR                     |                                                          | KAR                       |                                                                       |        |      |                                                    |
|       |      |                 | Referee: | BLUE<br>UTK        | SHENA<br>SANJAY ADHIKARI       | Judge 1:<br>Judge 2:                                     |                           | <b>BLUE</b><br>PRITAM SILAL<br>DEEPMALA                               | RSC    | R1   | -                                                  |
|       |      |                 |          |                    |                                | Judge 2:<br>Judge 3:<br>Judge 4:<br>Judge 5:             | DEL<br>DEL                | PRADEEP<br>NEELAM<br>RASHMI                                           |        |      | -                                                  |
| 15    | 75   | (70-75KGkg)     |          | RED<br>BLUE        | ANJU<br>MOUNIKA BAGGU          |                                                          | CHD<br>AP                 | RED                                                                   | WP     | 4:3  |                                                    |
|       |      |                 | Referee: | HAR                | SANGEETA                       | Judge 1:<br>Judge 2:<br>Judge 3:<br>Judge 4:<br>Judge 5: | UP<br>DEL<br>KAR          | LAXMI<br>YUVRAJ<br>PRADEEP<br>SHRAVANI<br>SWAPNA PRIYA                |        |      | 27:30<br>29:28<br>29:28<br>28:29<br>28:29<br>28:29 |
| 16    | 76   | (70-75KGkg)     |          | RED<br>BLUE        | HAJRA NAZRIN<br>RIYA           |                                                          | KER<br>DEL                | BLUE                                                                  | RSC    | R1   |                                                    |
|       |      |                 | Referee: |                    | PRITAM SILAL                   | Judge 1:<br>Judge 2:<br>Judge 3:<br>Judge 4:<br>Judge 5: | MAH<br>J&K<br>RSPB<br>HAR | RASHMI<br>SAJJAD PATHAN<br>MARIA SEBASTIAN<br>SANGEETA<br>YUVRAJ      |        |      | -<br>-<br>-                                        |