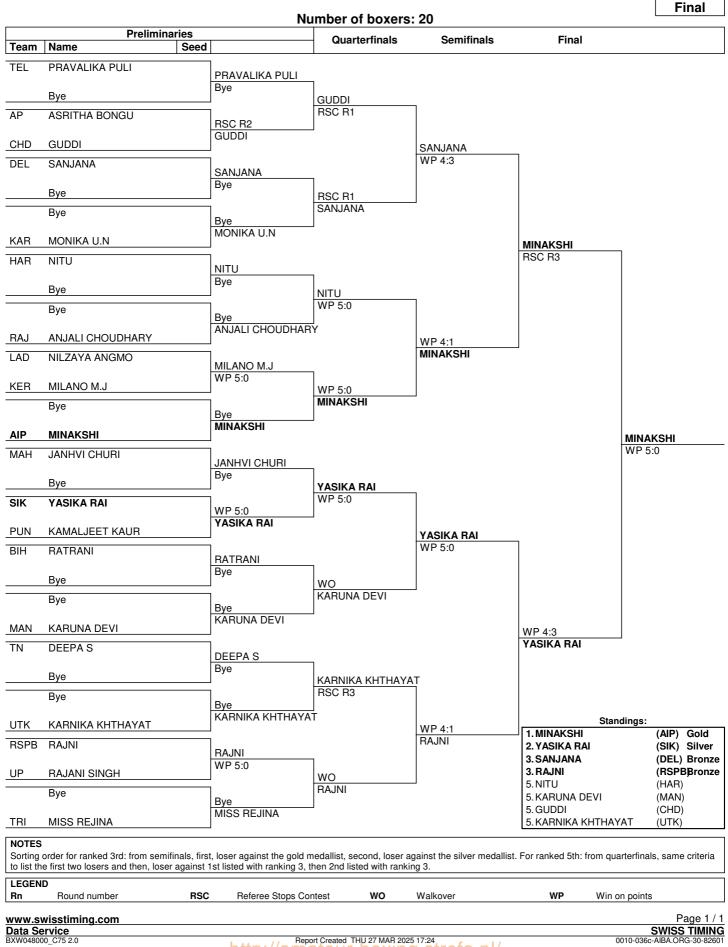

#### Session 1

| Order | Bout | Weight Category |          | Corner             | Name                                                | Seed                                                     | Team<br>Code                         | Winner                                                                           | Result    | Deci | sion                                               |
|-------|------|-----------------|----------|--------------------|-----------------------------------------------------|----------------------------------------------------------|--------------------------------------|----------------------------------------------------------------------------------|-----------|------|----------------------------------------------------|
| 1     | 1    | (45-48KGkg)     | Referee: | RED<br>BLUE<br>UP  | ASRITHA BONGU<br>GUDDI<br>BHISHAM SINGH             | Judge 1:<br>Judge 2:<br>Judge 3:<br>Judge 4:<br>Judge 5: | UP<br>DEL<br>SIK                     | BLUE<br>LALIT<br>YUVRAJ<br>PADAM KAUSHAL<br>LAKPA DOMA SHE<br>POOJA DUHAN        | RSC       | R2   | 9:10<br>8:10<br>9:10<br>16:20<br>16:20             |
| 2     | 2    | (45-48KGkg)     | Referee: | RED<br>BLUE<br>HAR | NILZAYA ANGMO<br>MILANO M.J<br>POOJA DUHAN          | Judge 1:<br>Judge 2:<br>Judge 3:<br>Judge 4:<br>Judge 5: | LAD<br>KER<br>UP<br>KAR<br>TN<br>UTK | <b>BLUE</b><br>ATUL SIDDHARTH<br>ELANGOVAN<br>PARVEEN<br>TUSHAR<br>REKHA SWAMI   | WP        | 5:0  | 26:30<br>26:30<br>25:30<br>27:30<br>26:30          |
| 3     | 3    | (45-48KGkg)     | Referee: | RED<br>BLUE<br>MAH | YASIKA RAI<br>KAMALJEET KAUR<br>MALANI SINGH        | Judge 1:<br>Judge 2:<br>Judge 3:<br>Judge 4:<br>Judge 5: | DEL<br>RAJ<br>UTK                    | RED<br>BHISHAM SINGH<br>PADAM KAUSHAL<br>LALIT<br>TUSHAR<br>PARVEEN              | WP        | 5:0  | 30:27<br>30:27<br>30:27<br>30:27<br>30:27<br>30:27 |
| 4     | 4    | (45-48KGkg)     | Referee: | RED<br>BLUE<br>TN  | RAJNI<br>RAJANI SINGH<br>Parveen                    | Judge 1:<br>Judge 2:<br>Judge 3:<br>Judge 4:<br>Judge 5: | SIK<br>KAR<br>RAJ                    | RED<br>PADAM KAUSHAL<br>LAKPA DOMA SHE<br>ELANGOVAN<br>LALIT<br>TUSHAR           | WP<br>RPA | 5:0  | 30:26<br>30:26<br>29:26<br>29:27<br>29:27          |
| 5     | 5    | (51-54KGkg)     | Referee: | RED<br>BLUE<br>DEL | SAVITA<br>SUMAN YADAV<br>PADAM KAUSHAL              | Judge 1:<br>Judge 2:<br>Judge 3:<br>Judge 4:<br>Judge 5: | HAR<br>DEL<br>MAH                    | RED<br>BHISHAM SINGH<br>POOJA DUHAN<br>RAJESH KUMAR<br>MALANI SINGH<br>PARVEEN   | WP        | 5:0  | 30:27<br>30:26<br>29:27<br>30:26<br>30:27          |
| 6     | 6    | (51-54KGkg)     | Referee: | RED<br>BLUE        | SAKSHI<br>NIKITA KUMARI                             | Judge 1:<br>Judge 2:                                     | SSCB<br>BIH                          | RED                                                                              | WO        |      | -                                                  |
| 7     | 7    | (51-54KGkg)     | Referee: | RED<br>BLUE<br>UTK | PRIYANKA<br>KANUPRIYA KANWAR<br>TUSHAR              | Judge 1:<br>Judge 2:<br>Judge 3:<br>Judge 4:<br>Judge 5: | UP<br>MAH<br>TN                      | RED<br>RAJESH KUMAR<br>BHISHAM SINGH<br>MALANI SINGH<br>PARVEEN<br>PADAM KAUSHAL | WP        | 5:0  | 30:26<br>30:27<br>30:27<br>30:27<br>30:27          |
| 8     | 8    | (51-54KGkg)     | Referee: | RED<br>BLUE<br>SIK | SHALINI K<br>MEHERUNNISA BEGUM<br>LAKPA DOMA SHERPA | Judge 1:<br>Judge 2:<br>Judge 3:<br>Judge 4:<br>Judge 5: | UP<br>PUN<br>MAH                     | BLUE<br>REKHA SWAMI<br>ATUL SIDDHARTH<br>NAMJOT<br>MALANI SINGH<br>ELANGOVAN     | WP        | 4:3  | 27:30<br>28:29<br>29:28<br>28:29<br>29:28          |

#### Session 1

| Order | Bout | Weight Category |          | Corner              | Name                                            | Seed                                                     | Team<br>Code                           | Winner                                                                             | Result     | Deci | sion                                               |
|-------|------|-----------------|----------|---------------------|-------------------------------------------------|----------------------------------------------------------|----------------------------------------|------------------------------------------------------------------------------------|------------|------|----------------------------------------------------|
| 9     | 9    | (51-54KGkg)     | Referee: | RED<br>BLUE<br>RAJ  | MONIKA<br>SATHVIKA KONGA<br>LALIT               | Judge 1:<br>Judge 2:<br>Judge 3:<br>Judge 4:<br>Judge 5: | PUN<br>DEL<br>UTK                      | RED<br>POORAN<br>NAMJOT<br>REKHA SWAMI<br>TUSHAR<br>ATUL SIDDHARTH                 | RSC        | R1   | -<br>-<br>-<br>-                                   |
| 10    | 10   | (51-54KGkg)     | Referee: | RED<br>BLUE<br>DEL  | SONIA<br>GRIVIYA HUIDROM<br>RAJESH KUMAR        | Judge 1:<br>Judge 2:<br>Judge 3:<br>Judge 4:<br>Judge 5: | UTK<br>MAH<br>HAR                      | RED<br>PADAM KAUSHAL<br>TUSHAR<br>MALANI SINGH<br>POOJA DUHAN<br>LALIT             | WP         | 4:3  | 27:28<br>27:28<br>28:27<br>28:27<br>28:27<br>28:27 |
| 11    | 11   | (57-60KGkg)     | Referee: | RED<br>BLUE         | MAMATHA G.S<br>SUNITA RAJBONGSHI                | Judge 1:<br>Judge 2:                                     | KAR<br>ASM                             | RED                                                                                | WO         |      | :                                                  |
| 12    | 12   | (57-60KGkg)     | Referee: | RED<br>BLUE<br>KAR  | SARITA RUMAL<br>JYOTI<br>ELANGOVAN              | Judge 1:<br>Judge 2:<br>Judge 3:<br>Judge 4:<br>Judge 5: | up<br>Sik<br>Tn                        | <b>BLUE</b><br>LALIT<br>ATUL SIDDHARTH<br>LAKPA DOMA SHE<br>PARVEEN<br>POOJA DUHAN | RSC<br>RPA | R1   |                                                    |
| 13    | 13   | (57-60KGkg)     | Referee: | RED<br>BLUE<br>RSPB | MANDEEP KAUR<br>TANNU<br>POORAN                 | Judge 1:<br>Judge 2:<br>Judge 3:<br>Judge 4:<br>Judge 5: | PUN<br>HAR<br>MAH<br>UTK<br>RAJ<br>KAR | <b>BLUE</b><br>MALANI SINGH<br>TUSHAR<br>LALIT<br>ELANGOVAN<br>BHISHAM SINGH       | WP         | 5:0  | 27:30<br>27:30<br>27:30<br>27:30<br>27:30<br>27:30 |
| 14    | 14   | (57-60KGkg)     | Referee: | RED<br>BLUE         | NIKKI KUMARI<br>GIRIJA P S                      | Judge 1:<br>Judge 2:                                     | BIH<br>TN                              | BLUE                                                                               | wo         |      | -                                                  |
| 15    | 15   | (65-70KGkg)     | Referee: | RED<br>BLUE         | RANI KUMARI<br>SANEH                            | Judge 1:<br>Judge 2:                                     | BIH<br>HAR                             | BLUE                                                                               | WO         |      |                                                    |
| 16    | 16   | (65-70KGkg)     | Referee: | RED<br>BLUE<br>HAR  | KOMALPREET KAUR<br>MANNU NIMAVAT<br>POOJA DUHAN | Judge 1:<br>Judge 2:<br>Judge 3:<br>Judge 4:<br>Judge 5: | RAJ<br>UTK<br>SIK                      | RED<br>RAJESH KUMAR<br>LALIT<br>TUSHAR<br>LAKPA DOMA SHE<br>BHISHAM SINGH          | WP         | 4:1  | 30:26<br>30:27<br>28:29<br>30:27<br>30:27          |

#### Session 1

| Order | Bout | Weight Category |          | Corner              | Name                                              | Seed                                                     | Team<br>Code       | Winner                                                                              | Result | Deci | sion                                      |
|-------|------|-----------------|----------|---------------------|---------------------------------------------------|----------------------------------------------------------|--------------------|-------------------------------------------------------------------------------------|--------|------|-------------------------------------------|
| 17    | 17   | (65-70KGkg)     | Referee: | RED<br>BLUE<br>PUN  | GAZAL MARIA MATHEW<br>SHIWANI KUMARI<br>NAMJOT    | Judge 1:<br>Judge 2:<br>Judge 3:<br>Judge 4:<br>Judge 5: | DEL<br>RSPB<br>MAH | BLUE<br>ATUL SIDDHARTH<br>PADAM KAUSHAL<br>POORAN<br>MALANI SINGH<br>LAKPA DOMA SHE | WP     | 4:1  | 26:30<br>27:30<br>27:30<br>27:30<br>29:28 |
| 18    | 18   | (65-70KGkg)     | Referee: | RED<br>BLUE<br>DEL  | SWETHA M<br>A A SAANCHI BOLLAMMA<br>REKHA SWAMI   | Judge 1:<br>Judge 2:<br>Judge 3:<br>Judge 4:<br>Judge 5: | UP<br>HAR<br>UTK   | BLUE<br>RAJESH KUMAR<br>BHISHAM SINGH<br>POOJA DUHAN<br>TUSHAR<br>NAMJOT            | RSC    | R2   | 10:8<br>9:10<br>8:10<br>8:10<br>8:10      |
| 19    | 43   | (80-80+KGkg)    | Referee: | RED<br>BLUE<br>UP   | KIRAN<br>MONICA SAUN<br>BHISHAM SINGH             | Judge 1:<br>Judge 2:<br>Judge 3:<br>Judge 4:<br>Judge 5: | RAJ<br>MAH<br>TN   | RED<br>PADAM KAUSHAL<br>LALIT<br>MALANI SINGH<br>PARVEEN<br>ELANGOVAN               | DSQ    | R3   | 20:17<br>20:16<br>20:17<br>20:17<br>20:17 |
| 20    | 44   | (80-80+KGkg)    | Referee: | RED<br>BLUE<br>RSPB | ANJUMAN SHARMA<br>MALINI VADDADI<br>POORAN        | Judge 1:<br>Judge 2:<br>Judge 3:<br>Judge 4:<br>Judge 5: | UTK<br>PUN<br>RAJ  | RED<br>ATUL SIDDHARTH<br>TUSHAR<br>NAMJOT<br>LALIT<br>MALANI SINGH                  | RSC    | R1   | -<br>-<br>-                               |
| 21    | 19   | (75-80KGkg)     | Referee: | RED<br>BLUE<br>HAR  | TANVI SACHIN<br>SHEEBA HETCHIYAL A<br>POOJA DUHAN | Judge 1:<br>Judge 2:<br>Judge 3:<br>Judge 4:<br>Judge 5: | RAJ<br>RSPB<br>UP  | BLUE<br>RAJESH KUMAR<br>ROOP SINGH<br>POORAN<br>ATUL SIDDHARTH<br>TUSHAR            | RSC    | R1   | -<br>-<br>-<br>-                          |
| 22    | 20   | (75-80KGkg)     | Referee: | RED<br>BLUE<br>DEL  | KANISHKA<br>GARIMA KUMARI<br>REKHA SWAMI          | Judge 1:<br>Judge 2:<br>Judge 3:<br>Judge 4:<br>Judge 5: | PUN<br>DEL<br>TN   | RED<br>MALANI SINGH<br>NAMJOT<br>PADAM KAUSHAL<br>PARVEEN<br>ELANGOVAN              | WP     | 5:0  | 29:27<br>29:27<br>29:27<br>29:27<br>29:26 |
| 23    | 21   | (75-80KGkg)     | Referee: | RED<br>BLUE<br>RSPB | SANDRA S.S<br>LALFAKMAWI RALTE<br>POORAN          | Judge 1:<br>Judge 2:<br>Judge 3:<br>Judge 4:<br>Judge 5: | UP<br>RAJ<br>HAR   | BLUE<br>TUSHAR<br>ATUL SIDDHARTH<br>ROOP SINGH<br>POOJA DUHAN<br>RAJESH KUMAR       | RSC    | R1   | -<br>-<br>-<br>-                          |
| 24    | 22   | (75-80KGkg)     | Referee: | RED<br>BLUE         | DIKSHA<br>KRISHNAVENI AREKANTI                    | Judge 1:<br>Judge 2:                                     | DEL<br>TEL         | RED                                                                                 | WO     |      | -                                         |

#### Session 1

| Order | Bout | Weight Category |          | Corner      | Name                           | Seed                                                     | Team<br>Code     | Winner                                                                   | Result | Decis | sion                                 |
|-------|------|-----------------|----------|-------------|--------------------------------|----------------------------------------------------------|------------------|--------------------------------------------------------------------------|--------|-------|--------------------------------------|
| 25    | 23   | (75-80KGkg)     |          | RED<br>BLUE | SIRICHDANA SIRIGIRI<br>ANUPAMA |                                                          | AP<br>RSPB       | BLUE                                                                     | RSC    | R2    |                                      |
|       |      |                 | Referee: | UTK         | TUSHAR                         | Judge 1:<br>Judge 2:<br>Judge 3:<br>Judge 4:<br>Judge 5: | UP<br>DEL<br>MAH | NAMJOT<br>BHISHAM SINGH<br>REKHA SWAMI<br>MALANI SINGH<br>LAKPA DOMA SHE | :RPA   |       | 8:10<br>8:10<br>8:10<br>8:10<br>8:10 |
| 26    | 24   | (75-80KGkg)     |          | RED<br>BLUE | HARSHITHA MN<br>POOJA RANI     |                                                          | KAR<br>HAR       | BLUE                                                                     | RSC    | R2    |                                      |
|       |      |                 | Referee: | MAH         | MALANI SINGH                   | Judge 1:<br>Judge 2:<br>Judge 3:<br>Judge 4:<br>Judge 5: | RAJ<br>UP<br>PUN | PADAM KAUSHAL<br>ROOP SINGH<br>BHISHAM SINGH<br>NAMJOT<br>TUSHAR         |        |       | 8:10<br>8:10<br>8:10<br>8:10<br>8:10 |

# SAT 22 MAR 2025 12:00 PM

| Order | Bout | Weight Category |          | Corner             | Name                                | Seed                                                     | Team<br>Code       | Winner                                                                      | Result | Decis | sion                                      |
|-------|------|-----------------|----------|--------------------|-------------------------------------|----------------------------------------------------------|--------------------|-----------------------------------------------------------------------------|--------|-------|-------------------------------------------|
| 1     | 80   | (45-48KGkg)     | Referee: | RED<br>BLUE        | RAJNI<br>MISS REJINA                | Judge 1:<br>Judge 2:                                     | RSPB<br>TRI        | RED                                                                         | WO     |       | -                                         |
|       |      |                 |          |                    |                                     |                                                          |                    |                                                                             |        |       |                                           |
| 2     | 34   | (54-57KGkg)     | Referee: | RED<br>BLUE<br>PUN | ICE PRAJAPATI<br>JAISMINE<br>NAMJOT | Judge 1:                                                 | UP<br>SSCB<br>DEL  | <b>BLUE</b><br>RAJESH KUMAR                                                 | WP     | 5:0   | 26:30                                     |
|       |      |                 |          |                    |                                     | Judge 2:<br>Judge 3:<br>Judge 4:<br>Judge 5:             | HAR<br>RSPB<br>TN  | POOJA DUHAN<br>POORAN<br>PARVEEN<br>LAKPA DOMA SHEF                         | RPA    |       | 27:30<br>27:30<br>27:30<br>27:30<br>27:30 |
| 3     | 45   | (45-48KGkg)     |          | RED<br>BLUE        | PRAVALIKA PULI<br>GUDDI             |                                                          | TEL<br>CHD         | BLUE                                                                        | RSC    | R1    |                                           |
|       |      |                 | Referee: | UP                 | BHISHAM SINGH                       | Judge 1:<br>Judge 2:<br>Judge 3:<br>Judge 4:<br>Judge 5: | DEL<br>RAJ<br>KAR  | TUSHAR<br>PADAM KAUSHAL<br>ROOP SINGH<br>ELANGOVAN<br>MALANI SINGH          |        |       | -<br>-<br>-<br>-                          |
| 4     | 46   | (45-48KGkg)     |          | RED<br>BLUE        | SANJANA<br>MONIKA U.N               |                                                          | DEL<br>KAR         | RED                                                                         | RSC    | R1    |                                           |
|       |      |                 | Referee: | SIK                | LAKPA DOMA SHERPA                   | Judge 1:<br>Judge 2:<br>Judge 3:<br>Judge 4:<br>Judge 5: | up<br>Raj<br>Mah   | POORAN<br>ATUL SIDDHARTH<br>ROOP SINGH<br>MALANI SINGH<br>POOJA DUHAN       |        |       | -<br>-<br>-                               |
| 5     | 47   | (45-48KGkg)     |          | RED                | NITU                                |                                                          | HAR                | RED                                                                         | WP     | 5:0   |                                           |
| 0     | -17  | (to torkarg)    |          | BLUE               | ANJALI CHOUDHARY                    |                                                          | RAJ                | neb                                                                         |        | 0.0   |                                           |
|       |      |                 | Referee: | DEL                | PADAM KAUSHAL                       | Judge 1:<br>Judge 2:<br>Judge 3:<br>Judge 4:<br>Judge 5: | sik<br>Up<br>RSPB  | PARVEEN<br>LAKPA DOMA SHEF<br>BHISHAM SINGH<br>POORAN<br>ELANGOVAN          | RPA .  |       | 30:26<br>30:26<br>30:26<br>29:27<br>29:26 |
| 6     | 48   | (45-48KGkg)     |          | RED                | MILANO M.J                          |                                                          | KER                |                                                                             |        |       |                                           |
|       |      |                 | Referee: | BLUE<br>RAJ        | MINAKSHI<br>ROOP SINGH              | Judge 1:                                                 | AIP<br>UP          | <b>BLUE</b><br>ATUL SIDDHARTH                                               | WP     | 5:0   | 25:30                                     |
|       |      |                 |          |                    |                                     | Judge 2:<br>Judge 3:<br>Judge 4:<br>Judge 5:             | PUN<br>DEL         | MALANI SINGH<br>NAMJOT<br>REKHA SWAMI<br>LAKPA DOMA SHEF                    | RPA    |       | 25:30<br>27:30<br>24:30<br>27:30          |
| 7     | 49   | (51-54KGkg)     |          | RED<br>BLUE        | PUJA SONOWAL<br>SAVITA              |                                                          | ASM<br>RSPB        | BLUE                                                                        | RSC    | R2    |                                           |
|       |      |                 | Referee: | TN                 | PARVEEN                             | Judge 1:<br>Judge 2:<br>Judge 3:<br>Judge 4:<br>Judge 5: | DEL<br>MAH<br>PUN  | LAKPA DOMA SHEF<br>RAJESH KUMAR<br>MALANI SINGH<br>NAMJOT<br>ATUL SIDDHARTH | RPA    |       | 8:10<br>8:10<br>8:10<br>8:10<br>8:10      |
| 8     | 50   | (51-54KGkg)     |          | RED<br>BLUE        | NANDANA C<br>MONIKA K               |                                                          | KER<br>KAR         | RED                                                                         | RSC    | R1    |                                           |
|       |      |                 | Referee: | DEL                | RAJESH KUMAR                        | Judge 1:<br>Judge 2:<br>Judge 3:<br>Judge 4:<br>Judge 5: | HAR<br>DEL<br>RSPB | BHISHAM SINGH<br>POOJA DUHAN<br>REKHA SWAMI<br>POORAN<br>ROOP SINGH         |        |       | -<br>-<br>-                               |

#### SAT 22 MAR 2025 12:00 PM

| Order | Bout | Weight Category |           | Corner      | Name                              | Seed                                                     | Team<br>Code      | Winner                                                                      | Result | Deci | sion                                      |
|-------|------|-----------------|-----------|-------------|-----------------------------------|----------------------------------------------------------|-------------------|-----------------------------------------------------------------------------|--------|------|-------------------------------------------|
| 9     | 51   | (51-54KGkg)     |           | RED<br>BLUE | SANDEEP KAUR<br>SAKSHI            |                                                          | PUN<br>SSCB       | BLUE                                                                        | WP     | 5:0  |                                           |
|       |      |                 | Referee:  | KAR         | ELANGOVAN                         | Judge 1:<br>Judge 2:<br>Judge 3:<br>Judge 4:<br>Judge 5: | up<br>Utk<br>Sik  | MALANI SINGH<br>ATUL SIDDHARTH<br>TUSHAR<br>LAKPA DOMA SHE<br>PADAM KAUSHAL | RPA    |      | 27:30<br>26:30<br>26:30<br>27:30<br>27:30 |
| 10    | 52   | (51-54KGkg)     | Referee:  | RED<br>BLUE | PRIYANKA<br>KULSOOM               | Judge 1:                                                 | HAR<br>LAD        | BLUE                                                                        | WO     |      |                                           |
|       |      |                 |           |             |                                   | Judge 2:                                                 |                   |                                                                             |        |      | -                                         |
| 11    | 53   | (57-60KGkg)     |           | RED<br>BLUE | SUKMAYA LIMBU<br>MAMATHA G.S      |                                                          | SIK<br>KAR        | BLUE                                                                        | RSC    | R1   |                                           |
|       |      |                 | Referee:  | HAR         | POOJA DUHAN                       | Judge 1:<br>Judge 2:<br>Judge 3:<br>Judge 4:<br>Judge 5: | RAJ<br>UP<br>DEL  | POORAN<br>ROOP SINGH<br>BHISHAM SINGH<br>RAJESH KUMAR<br>NAMJOT             |        |      | -<br>-<br>-<br>-                          |
| 12    | 54   | (57-60KGkg)     |           | RED         | POONAM KAITHWAS                   |                                                          | MAH               | RED                                                                         | WP     | 5:0  |                                           |
| 12    | 54   | (or correctly)  |           | BLUE        | SHINYSREE KALLA                   |                                                          | AP                | neb                                                                         | •••    | 0.0  |                                           |
|       |      |                 | Referee:  | UTK         | TUSHAR                            | Judge 1:                                                 |                   | REKHA SWAMI                                                                 |        |      | 30:27                                     |
|       |      |                 |           |             |                                   | Judge 2:<br>Judge 3:                                     |                   | LAKPA DOMA SHE<br>ATUL SIDDHARTH                                            | RPA    |      | 30:27<br>30:27                            |
|       |      |                 |           |             |                                   | Judge 4:<br>Judge 5:                                     | KAR               | ELANGOVAN<br>PARVEEN                                                        |        |      | 29:27<br>30:27                            |
| 13    | 55   | (57-60KGkg)     |           | RED         | HARI PRIYA POTLAPUVVU             |                                                          | TEL               |                                                                             |        |      |                                           |
|       |      |                 |           | BLUE        | SONIA LATHER                      |                                                          | RSPB              | BLUE                                                                        | WO     |      |                                           |
|       |      |                 | Referee:  |             |                                   | Judge 1:<br>Judge 2:                                     |                   |                                                                             |        |      | -                                         |
| 14    | 56   | (57-60KGkg)     |           | RED<br>BLUE | JYOTI<br>MONIKA                   |                                                          | DEL<br>CHD        | DUUE                                                                        | WP     | 4.1  |                                           |
|       |      |                 | Referee:  |             | MONIKA<br>BHISHAM SINGH           | Judge 1:                                                 |                   | <b>BLUE</b><br>TUSHAR                                                       | VVP    | 4:1  | 28:29                                     |
|       |      |                 | Ticleree. | 01          |                                   | Judge 2:                                                 | TN                | PARVEEN                                                                     |        |      | 30:27                                     |
|       |      |                 |           |             |                                   | Judge 3:<br>Judge 4:<br>Judge 5:                         | MAH               | ELANGOVAN<br>MALANI SINGH<br>ATUL SIDDHARTH                                 |        |      | 27:30<br>27:30<br>27:30                   |
| 15    | 57   | (65-70KGkg)     |           | RED<br>BLUE | GAURI MURUMKAR<br>SANEH           |                                                          | MAH<br>HAR        | BLUE                                                                        | WP     | 5:0  |                                           |
|       |      |                 | Referee:  | RSPB        | POORAN                            | Judge 1:<br>Judge 2:<br>Judge 3:<br>Judge 4:<br>Judge 5: | RAJ<br>PUN<br>UTK | PARVEEN<br>ROOP SINGH<br>NAMJOT<br>TUSHAR<br>RAJESH KUMAR                   |        |      | 27:30<br>27:30<br>26:30<br>27:30<br>25:30 |
| 16    | 58   | (65-70KGkg)     |           | RED<br>BLUE | PEMA ONGMU BHUTTA<br>GUDIYA YADAV |                                                          | SIK<br>UP         | RED                                                                         | WP     | 5:0  |                                           |
|       |      |                 | Referee:  |             |                                   | Judge 1:<br>Judge 2:                                     |                   |                                                                             |        |      | -                                         |

#### SAT 22 MAR 2025 12:00 PM

| Order | Bout | Weight Category |          | Corner      | Name                         | Seed                 | Team<br>Code | Winner | Result | Decision |
|-------|------|-----------------|----------|-------------|------------------------------|----------------------|--------------|--------|--------|----------|
| 17    | 59   | (65-70KGkg)     |          | RED<br>BLUE | LALITA<br>SHALAKHA SANSANWAL |                      | RAJ<br>DEL   | RED    | WP     | 4:1      |
|       |      |                 | Referee: |             |                              | Judge 1:<br>Judge 2: |              |        |        | -        |
| 18    | 60   | (65-70KGkg)     |          | RED         | KOMALPREET KAUR              |                      | PUN          | RED    | RSC    |          |
|       |      |                 |          | BLUE        | POOJA BISWAS                 |                      | TEL          |        |        |          |
|       |      |                 | Referee: |             |                              | Judge 1:<br>Judge 2: |              |        |        | -        |

# SAT 22 MAR 2025 12:00 PM - MORNING

| Order | Bout | Weight Category |          | Corner              | Name                                                | Seed                                                     | Team<br>Code      | Winner                                                                           | Result | Deci | sion                                               |
|-------|------|-----------------|----------|---------------------|-----------------------------------------------------|----------------------------------------------------------|-------------------|----------------------------------------------------------------------------------|--------|------|----------------------------------------------------|
| 1     | 61   | (48-51KGkg)     | Referee: | RED<br>BLUE<br>ASM  | SUMAYYA M.<br>DEVIKA GHORPADE<br>PAYAL SUBBA        | Judge 1:<br>Judge 2:<br>Judge 3:<br>Judge 4:<br>Judge 5: | HAR<br>J&K<br>PUN | <b>BLUE</b><br>PRADEEP<br>SANGEETA<br>SAJJAD PATHAN<br>LAXMI<br>MARIA SEBASTIAN  | RSC    | R1   | -<br>-<br>-<br>-                                   |
| 2     | 62   | (48-51KGkg)     | Referee: | RED<br>BLUE<br>KAR  | KALAIVANI S<br>BHUMABATI CHANU TOIJAM<br>SHRAVANI   | Judge 1:<br>Judge 2:<br>Judge 3:<br>Judge 4:<br>Judge 5: | DEL<br>UTK<br>TEL | RED<br>LAXMI<br>NEELAM<br>SANJAY ADHIKARI<br>SWAPNA PRIYA<br>RASHMI              | WP     | 5:0  | 30:27<br>30:27<br>29:28<br>30:27<br>30:27          |
| 3     | 63   | (48-51KGkg)     | Referee: | RED<br>BLUE         | SARGAM KUMARI<br>MEHAK DHARRA                       | Judge 1:<br>Judge 2:                                     | BIH<br>DEL        | BLUE                                                                             | WO     |      | -                                                  |
| 4     | 64   | (48-51KGkg)     | Referee: | RED<br>BLUE<br>MAH  | ANAMIKA<br>MANASA VENI ANAKAPALLI<br>RASHMI         | Judge 1:<br>Judge 2:<br>Judge 3:<br>Judge 4:<br>Judge 5: | DEL<br>PUN<br>ASM | RED<br>YUVRAJ<br>NEELAM<br>LAXMI<br>PAYAL SUBBA<br>SANJAY ADHIKARI               | RSC    | R1   |                                                    |
| 5     | 65   | (54-57KGkg)     | Referee: | RED<br>BLUE<br>RSPB | VARSHITHA SILVARI<br>PRIYA<br>DEEPMALA              | Judge 1:<br>Judge 2:<br>Judge 3:<br>Judge 4:<br>Judge 5: | J&K<br>KAR<br>MAH | <b>BLUE</b><br>PRADEEP<br>SAJJAD PATHAN<br>SHRAVANI<br>RASHMI<br>TUSHAR          | RSC    | R2   | 8:10<br>9:10<br>8:10<br>8:10<br>8:10               |
| 6     | 66   | (54-57KGkg)     | Referee: | RED<br>BLUE         | DHARYTRI SUBBA<br>SNEHA KUMARI GUPTA                | Judge 1:<br>Judge 2:                                     | ASM<br>JHA        | BLUE                                                                             | WO     |      | -                                                  |
| 7     | 67   | (54-57KGkg)     | Referee: | RED<br>BLUE<br>DEL  | KUNJARANI DEVI<br>MONIKA MEHTA<br>SHEWATA CHOUDHARY | Judge 1:<br>Judge 2:<br>Judge 3:<br>Judge 4:<br>Judge 5: | UP<br>PUN<br>HAR  | RED<br>SWAPNA PRIYA<br>YUVRAJ<br>LAXMI<br>SANGEETA<br>MARIA SEBASTIAN            | WP     | 4:1  | 27:30<br>29:28<br>29:28<br>29:28<br>29:28<br>29:28 |
| 8     | 68   | (54-57KGkg)     | Referee: | RED<br>BLUE<br>UP   | POONAM<br>K YOOGASRI<br>YUVRAJ                      | Judge 1:<br>Judge 2:<br>Judge 3:<br>Judge 4:<br>Judge 5: | SIK<br>UTK<br>J&K | RED<br>NEELAM<br>PRITAM SILAL<br>SANJAY ADHIKARI<br>SAJJAD PATHAN<br>PAYAL SUBBA | RSC    | R3   | 20:16<br>20:17<br>20:16<br>20:16<br>20:16          |

# SAT 22 MAR 2025 12:00 PM - MORNING

| Order | Bout | Weight Category |          | Corner             | Name                           | Seed                                                     | Team<br>Code              | Winner                                                                | Result | Deci | sion                                               |
|-------|------|-----------------|----------|--------------------|--------------------------------|----------------------------------------------------------|---------------------------|-----------------------------------------------------------------------|--------|------|----------------------------------------------------|
| 9     | 69   | (60-65KGkg)     | Referee: | RED<br>BLUE<br>PUN | SHIVANI<br>SARITA RAI<br>LAXMI | Judge 1:<br>Judge 2:<br>Judge 3:                         | UTK<br>MAH                | <b>BLUE</b><br>SANGEETA<br>SANJAY ADHIKARI<br>RASHMI                  | WP     | 4:1  | 28:29<br>27:30<br>27:30                            |
|       |      |                 |          |                    |                                | Judge 4:<br>Judge 5:                                     |                           | DEEPMALA<br>PRITAM SILAL                                              |        |      | 30:27<br>28:29                                     |
| 10    | 70   | (60-65KGkg)     |          | RED<br>BLUE        | KAJAL FARSWAN<br>SONU          |                                                          | UTK<br>AIP                | BLUE                                                                  | WP     | 4:3  |                                                    |
|       |      |                 | Referee: | DEL                | PRADEEP                        | Judge 1:<br>Judge 2:<br>Judge 3:<br>Judge 4:<br>Judge 5: | UP<br>J&K<br>RSPB         | PAYAL SUBBA<br>YUVRAJ<br>SAJJAD PATHAN<br>MARIA SEBASTIAN<br>RASHMI   |        |      | 29:28<br>28:29<br>30:27<br>30:27<br>28:29          |
| 11    | 71   | (60-65KGkg)     |          | RED<br>BLUE        | SIMRANJIT KAUR<br>YASHI SHARMA |                                                          | PUN<br>TEL                | RED                                                                   | WP     | 5:0  |                                                    |
|       |      |                 | Referee: | J&K                | SAJJAD PATHAN                  | Judge 1:<br>Judge 2:<br>Judge 3:<br>Judge 4:<br>Judge 5: | sik<br>RSPB<br>Kar        | SHEWATA CHOUDI<br>PRITAM SILAL<br>DEEPMALA<br>SHRAVANI<br>SANGEETA    | HARY   |      | 30:25<br>30:25<br>30:25<br>30:25<br>30:25<br>30:25 |
| 12    | 72   | (60-65KGkg)     |          | RED<br>BLUE        | PRACHI<br>TISHA GEHLOT         |                                                          | RSPB<br>RAJ               | RED                                                                   | RSC    | R2   |                                                    |
|       |      |                 | Referee: | DEL                | NEELAM                         | Judge 1:<br>Judge 2:<br>Judge 3:<br>Judge 4:<br>Judge 5: | UTK<br>MAH<br>SIK         | YUVRAJ<br>SANJAY ADHIKARI<br>RASHMI<br>PRITAM SILAL<br>PRADEEP        |        |      | 10:8<br>10:8<br>10:8<br>10:9<br>10:8               |
| 13    | 73   | (70-75KGkg)     |          | RED                | ANJALI                         |                                                          | PUN                       | RED                                                                   | RSC    | R1   |                                                    |
|       |      | (10110110119)   | Ε.       | BLUE               | KANIKA KANDPAL                 |                                                          | UTK                       |                                                                       |        |      |                                                    |
|       |      |                 | Referee: | RSPB               | MARIA SEBASTIAN                | Judge 1:<br>Judge 2:<br>Judge 3:<br>Judge 4:<br>Judge 5: | RSPB<br>TEL<br>J&K        | SHEWATA CHOUDI<br>DEEPMALA<br>SWAPNA PRIYA<br>SAJJAD PATHAN<br>RASHMI | НАНҮ   |      |                                                    |
| 14    | 74   | (70-75KGkg)     |          | RED                | RADHIKA HR                     |                                                          | KAR                       |                                                                       |        |      |                                                    |
|       |      |                 | Referee: | BLUE<br>UTK        | SHENA<br>SANJAY ADHIKARI       | Judge 1:<br>Judge 2:                                     |                           | <b>BLUE</b><br>PRITAM SILAL<br>DEEPMALA                               | RSC    | R1   | -                                                  |
|       |      |                 |          |                    |                                | Judge 2:<br>Judge 3:<br>Judge 4:<br>Judge 5:             | DEL<br>DEL                | PRADEEP<br>NEELAM<br>RASHMI                                           |        |      | -                                                  |
| 15    | 75   | (70-75KGkg)     |          | RED<br>BLUE        | ANJU<br>MOUNIKA BAGGU          |                                                          | CHD<br>AP                 | RED                                                                   | WP     | 4:3  |                                                    |
|       |      |                 | Referee: | HAR                | SANGEETA                       | Judge 1:<br>Judge 2:<br>Judge 3:<br>Judge 4:<br>Judge 5: | UP<br>DEL<br>KAR          | LAXMI<br>YUVRAJ<br>PRADEEP<br>SHRAVANI<br>SWAPNA PRIYA                |        |      | 27:30<br>29:28<br>29:28<br>28:29<br>28:29<br>28:29 |
| 16    | 76   | (70-75KGkg)     |          | RED<br>BLUE        | HAJRA NAZRIN<br>RIYA           |                                                          | KER<br>DEL                | BLUE                                                                  | RSC    | R1   |                                                    |
|       |      |                 | Referee: |                    | PRITAM SILAL                   | Judge 1:<br>Judge 2:<br>Judge 3:<br>Judge 4:<br>Judge 5: | MAH<br>J&K<br>RSPB<br>HAR | RASHMI<br>SAJJAD PATHAN<br>MARIA SEBASTIAN<br>SANGEETA<br>YUVRAJ      |        |      | -<br>-<br>-                                        |

# SAT 22 MAR 2025 12:00 PM - MORNING

| Order | Bout | Weight Category | (        | Corner      | Name                 | Seed                 | Team<br>Code | Winner | Result | Decision |
|-------|------|-----------------|----------|-------------|----------------------|----------------------|--------------|--------|--------|----------|
| 17    | 80   | (45-48KGkg)     |          | RED<br>BLUE | RAJNI<br>MISS REJINA |                      | RSPB<br>TRI  | RED    | WO     |          |
|       |      |                 | Referee: |             |                      | Judge 1:<br>Judge 2: |              |        |        | -        |
|       |      |                 |          |             |                      |                      |              |        |        |          |

#### SUN 23 MAR 2025 - MORNING

| Order | Bout | Weight Category |          | Corner             | Name                                              | Seed                                                     | Team<br>Code      | Winner                                                                            | Result     | Deci | sion                                            |
|-------|------|-----------------|----------|--------------------|---------------------------------------------------|----------------------------------------------------------|-------------------|-----------------------------------------------------------------------------------|------------|------|-------------------------------------------------|
| 1     | 77   | (45-48KGkg)     | Referee: | RED<br>BLUE<br>HAR | JANHVI CHURI<br>YASIKA RAI<br>POOJA DUHAN         | Judge 1:<br>Judge 2:<br>Judge 3:<br>Judge 4:<br>Judge 5: | DEL<br>TN<br>UTK  | BLUE<br>POORAN<br>RAJESH KUMAR<br>PARVEEN<br>TUSHAR<br>ROOP SINGH                 | WP         | 5:0  | 27:30<br>27:30<br>27:30<br>28:29<br>27:30       |
| 2     | 78   | (45-48KGkg)     | Referee: | RED<br>BLUE        | RATRANI<br>KARUNA DEVI                            | Judge 1:<br>Judge 2:                                     | BIH<br>MAN        | BLUE                                                                              | WO         |      |                                                 |
| 3     | 79   | (45-48KGkg)     | Referee: | RED<br>BLUE<br>MAH | DEEPA S<br>KARNIKA KHTHAYAT<br>MALANI SINGH       | Judge 1:<br>Judge 2:<br>Judge 3:<br>Judge 4:<br>Judge 5: | RAJ<br>PUN<br>SIK | BLUE<br>REKHA SWAMI<br>LALIT<br>NAMJOT<br>LAKPA DOMA SHE<br>ATUL SIDDHARTH        | RSC        | R3   | 18:19<br>17:20<br>18:19<br>18:19<br>18:19       |
| 4     | 81   | (51-54KGkg)     | Referee: | RED<br>BLUE<br>RAJ | AARTI DHARIYAL<br>MEHERUNNISA BEGUM<br>ROOP SINGH | Judge 1:<br>Judge 2:<br>Judge 3:<br>Judge 4:<br>Judge 5: | DEL<br>UP<br>KAR  | RED<br>POOJA DUHAN<br>PADAM KAUSHAL<br>BHISHAM SINGH<br>ELANGOVAN<br>MALANI SINGH | WP         | 5:0  | 30:27<br>30:27<br>30:27<br>30:26<br>30:26       |
| 5     | 82   | (51-54KGkg)     | Referee: | RED<br>BLUE        | MONIKA<br>RUPA RANJANI                            | Judge 1:<br>Judge 2:                                     | CHD<br>JHA        | RED                                                                               | WO         |      |                                                 |
| 6     | 83   | (51-54KGkg)     | Referee: | RED<br>BLUE<br>DEL | ABHA SINGH<br>MISS TRACY<br>REKHA SWAMI           | Judge 1:<br>Judge 2:<br>Judge 3:<br>Judge 4:<br>Judge 5: | UTK<br>RAJ<br>KAR | RED<br>RAJESH KUMAR<br>TUSHAR<br>ROOP SINGH<br>ELANGOVAN<br>DEEPMALA              | RSC        | R1   |                                                 |
| 7     | 84   | (51-54KGkg)     | Referee: | RED<br>BLUE<br>UTK | SONIA<br>VANSHIKA<br>TUSHAR                       | Judge 1:<br>Judge 2:<br>Judge 3:<br>Judge 4:<br>Judge 5: | SIK<br>TN<br>KAR  | RED<br>LALIT<br>LAKPA DOMA SHE<br>PARVEEN<br>ELANGOVAN<br>NAMJOT                  | RSC<br>RPA | R2   | 10:9<br>10:9<br>10:9<br>10:8<br>10:8            |
| 8     | 85   | (57-60KGkg)     | Referee: | RED<br>BLUE<br>UP  | SOVI JAJO<br>TANNU<br>BHISHAM SINGH               | Judge 1:<br>Judge 2:<br>Judge 3:<br>Judge 4:<br>Judge 5: | UP<br>RAJ<br>SIK  | BLUE<br>PADAM KAUSHAL<br>ATUL SIDDHARTH<br>ROOP SINGH<br>LAKPA DOMA SHE<br>TUSHAR | WP<br>RPA  | 4:1  | 28:28 *<br>27:29<br>27:29<br>* 28:28<br>28:28 * |