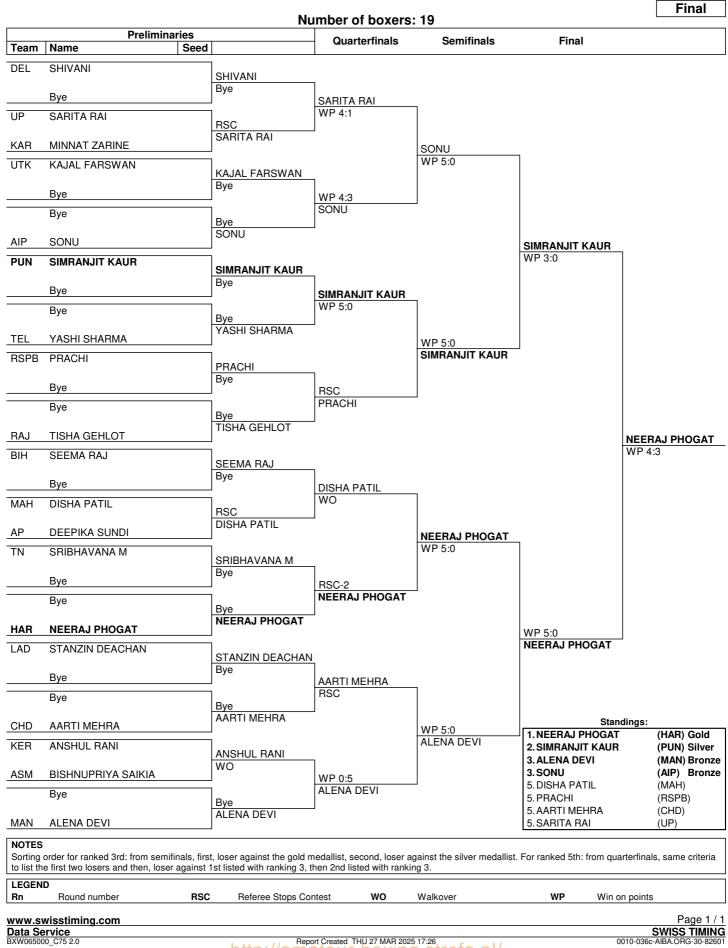

| Weight Category | Team<br>Code | Name                                   | Seed | Date of Birth | Bouts | won | lost |
|-----------------|--------------|----------------------------------------|------|---------------|-------|-----|------|
| 51-54KGkg       | UP           |                                        |      |               |       |     |      |
|                 | UTK          | AARTI DHARIYAL                         |      |               |       |     |      |
| 54-57KGkg       | AIP          | PREETI                                 |      |               |       |     |      |
|                 | AP           | KALPITHA                               |      |               |       |     |      |
|                 | ASM          | DHARYTRI SUBBA                         |      |               |       |     |      |
|                 | BIH          | MONIKA                                 |      |               |       |     |      |
|                 | CHD          | RUCHIKA                                |      |               |       |     |      |
|                 | DEL          | SHIVANI                                |      |               |       |     |      |
|                 | HAR          | PRIYA                                  |      |               |       |     |      |
|                 | JHA          | SNEHA KUMARI GUPTA                     |      |               |       |     |      |
|                 | KAR          | K YOOGASRI                             |      |               |       |     |      |
|                 | KER          | KRISHNENDU A.S                         |      |               |       |     |      |
|                 | LAD          | ASEYA BANOO                            |      |               |       |     |      |
|                 | MAH          | AARYA BARTAKKE                         |      |               |       |     |      |
|                 | MAN          | KUNJARANI DEVI                         |      |               |       |     |      |
|                 | PUN          | VISHAKHA VARITYA                       |      |               |       |     |      |
|                 | RAJ          | ANJU                                   |      |               |       |     |      |
|                 | RSPB         | POONAM                                 |      |               |       |     |      |
|                 | SIK<br>SSCB  | PEM LAKI BHUTTA<br>JAISMINE            |      |               |       |     |      |
|                 | TEL          | VARSHITHA SILVARI                      |      |               |       |     |      |
|                 | TN           | HANNAH JOY J                           |      |               |       |     |      |
|                 | UP           | ICE PRAJAPATI                          |      |               |       |     |      |
|                 | UTK          | MONIKA MEHTA                           |      |               |       |     |      |
|                 | on           |                                        |      |               |       |     |      |
| 57-60KGkg       | AIP          | SANJU                                  |      |               |       |     |      |
|                 | AP           | SHINYSREE KALLA                        |      |               |       |     |      |
|                 | ASM          | SUNITA RAJBONGSHI                      |      |               |       |     |      |
|                 | BIH          | NIKKI KUMARI                           |      |               |       |     |      |
|                 | CHD          | MONIKA                                 |      |               |       |     |      |
|                 | DEL          | JYOTI                                  |      |               |       |     |      |
|                 | HAR          | TANNU                                  |      |               |       |     |      |
|                 | KAR          | MAMATHA G.S                            |      |               |       |     |      |
|                 | KER          | DHANYA P.R                             |      |               |       |     |      |
|                 | MAH          | POONAM KAITHWAS                        |      |               |       |     |      |
|                 | MAN          | SOVIJAJO                               |      |               |       |     |      |
|                 | PUN          | MANDEEP KAUR                           |      |               |       |     |      |
|                 | RAJ          |                                        |      |               |       |     |      |
|                 | RSPB<br>SIK  | SONIA LATHER                           |      |               |       |     |      |
|                 | TEL          | SUKMAYA LIMBU<br>HARI PRIYA POTLAPUVVU |      |               |       |     |      |
|                 | TN           | GIRIJA P S                             |      |               |       |     |      |
|                 | TRI          | MISS DIBA                              |      |               |       |     |      |
|                 | UP           | APRAJITA MANI                          |      |               |       |     |      |
|                 | UTK          | SARITA RUMAL                           |      |               |       |     |      |
|                 |              |                                        |      |               |       |     |      |
| 60-65KGkg       | AIP          | SONU                                   |      |               |       |     |      |
|                 | AP           | DEEPIKA SUNDI                          |      |               |       |     |      |
|                 | ASM          | BISHNUPRIYA SAIKIA                     |      |               |       |     |      |
|                 | BIH          | SEEMA RAJ                              |      |               |       |     |      |
|                 | CHD          | AARTI MEHRA                            |      |               |       |     |      |
|                 | DEL          | SHIVANI                                |      |               |       |     |      |
|                 | HAR          | NEERAJ PHOGAT                          |      |               |       |     |      |
|                 | KAR          |                                        |      |               |       |     |      |
|                 | KER          | ANSHUL RANI                            |      |               |       |     |      |
|                 | LAD          | STANZIN DEACHAN                        |      |               |       |     |      |
|                 | MAH          |                                        |      |               |       |     |      |
|                 | MAN          |                                        |      |               |       |     |      |
|                 | PUN<br>RAJ   | SIMRANJIT KAUR<br>TISHA GEHLOT         |      |               |       |     |      |
|                 | RAJ<br>RSPB  | PRACHI                                 |      |               |       |     |      |
|                 | HOF D        |                                        |      |               |       |     |      |

| Weight Category | Team<br>Code | Name                    | Seed | Date of Birth | Bouts | won | lost |
|-----------------|--------------|-------------------------|------|---------------|-------|-----|------|
| 60-65KGkg       | TEL          | YASHI SHARMA            |      |               |       |     |      |
|                 | TN           | SRIBHAVANA M            |      |               |       |     |      |
|                 | UP           | SARITA RAI              |      |               |       |     |      |
|                 | UTK          | KAJAL FARSWAN           |      |               |       |     |      |
| 65-70KGkg       | AIP          | IMROZ KHAN              |      |               |       |     |      |
|                 | AP           | SWAPNA JAMPANA          |      |               |       |     |      |
|                 | BIH          | RANI KUMARI             |      |               |       |     |      |
|                 | CHD          | MANNU NIMAVAT           |      |               |       |     |      |
|                 | DEL          | SHALAKHA SANSANWAL      |      |               |       |     |      |
|                 | HAR          | SANEH                   |      |               |       |     |      |
|                 | JHA          | SHIWANI KUMARI          |      |               |       |     |      |
|                 | KAR          | A A SAANCHI BOLLAMMA    |      |               |       |     |      |
|                 | KER          | GAZAL MARIA MATHEW      |      |               |       |     |      |
|                 | LAD          | FARHANA ELIYAS          |      |               |       |     |      |
|                 | MAH          | GAURI MURUMKAR          |      |               |       |     |      |
|                 | MAN          | BINDIYA DEVI MAOREM     |      |               |       |     |      |
|                 | PUN          | KOMALPREET KAUR         |      |               |       |     |      |
|                 | RAJ          | LALITA                  |      |               |       |     |      |
|                 | RSPB         | SANAMACHA CHANU         |      |               |       |     |      |
|                 | SIK          | PEMA ONGMU BHUTTA       |      |               |       |     |      |
|                 | TEL          | POOJA BISWAS            |      |               |       |     |      |
|                 | TN           | SWETHAM                 |      |               |       |     |      |
|                 | UP           | GUDIYA YADAV            |      |               |       |     |      |
|                 | UTK          | DEEPA                   |      |               |       |     |      |
| 70-75KGkg       | AIP          | SHASHI KALA             |      |               |       |     |      |
| lo roncang      | AP           | MOUNIKA BAGGU           |      |               |       |     |      |
|                 | CHD          | ANJU                    |      |               |       |     |      |
|                 | DEL          | RIYA                    |      |               |       |     |      |
|                 | HAR          | NISHU                   |      |               |       |     |      |
|                 | JHA          | NISHA KUMARI            |      |               |       |     |      |
|                 | KAR          | RADHIKA HR              |      |               |       |     |      |
|                 | KER          | HAJRA NAZRIN            |      |               |       |     |      |
|                 | MAH          |                         |      |               |       |     |      |
|                 | PUN          |                         |      |               |       |     |      |
|                 |              | ANJALI                  |      |               |       |     |      |
|                 | RAJ          | SHWETA                  |      |               |       |     |      |
|                 | RSPB         | MUSKAN                  |      |               |       |     |      |
|                 | SIK          | SARMILA RAI             |      |               |       |     |      |
|                 | TEL          | GUNA NIDHI PATANGAY     |      |               |       |     |      |
|                 | TN           | ANITHA P                |      |               |       |     |      |
|                 | UP           | SHENA                   |      |               |       |     |      |
|                 | UTK          | KANIKA KANDPAL          |      |               |       |     |      |
| 75-80KGkg       | AIP          | LALFAKMAWI RALTE        |      |               |       |     |      |
|                 | AP           | SIRICHDANA SIRIGIRI     |      |               |       |     |      |
|                 | CHD          | PRANSHU RATHORE         |      |               |       |     |      |
|                 | DEL          | DIKSHA                  |      |               |       |     |      |
|                 | HAR          | POOJA RANI              |      |               |       |     |      |
|                 | KAR          | HARSHITHA MN            |      |               |       |     |      |
|                 | KER          | SANDRA S.S              |      |               |       |     |      |
|                 | MAH          | TANVI SACHIN            |      |               |       |     |      |
|                 | PUN          | KOMAL                   |      |               |       |     |      |
|                 | RAJ          | GARIMA KUMARI           |      |               |       |     |      |
|                 | RSPB         | ANUPAMA                 |      |               |       |     |      |
|                 | TEL          | KRISHNAVENI AREKANTI    |      |               |       |     |      |
|                 | TN           | SHEEBA HETCHIYAL A      |      |               |       |     |      |
|                 | UP           | KANISHKA                |      |               |       |     |      |
|                 |              |                         |      |               |       |     |      |
| )-80+KGka       | AIP          | KIRAN                   |      |               |       |     |      |
| 0-80+KGkg       | AIP<br>AP    | KIRAN<br>MALINI VADDADI |      |               |       |     |      |