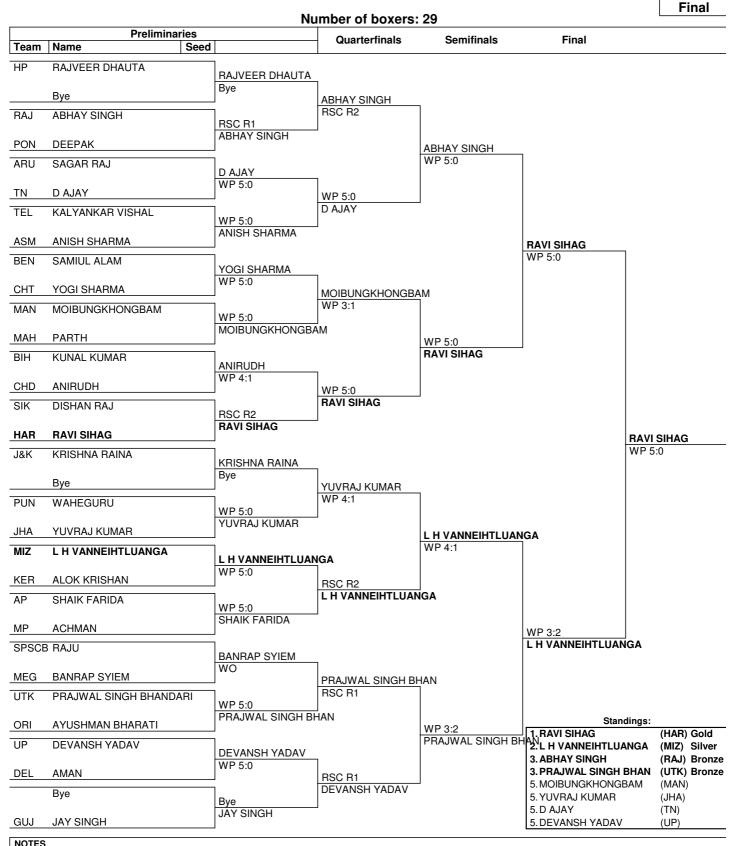

### **Entry List by Team**

| Team  | Name                  | Seed | Gender | Weight<br>Category | Date of Birth | Bouts | won | lost |
|-------|-----------------------|------|--------|--------------------|---------------|-------|-----|------|
| HAR - | HARYANA               |      |        |                    |               |       |     |      |
|       | ANSH                  |      | М      | 33-35kg            |               |       |     |      |
|       | UDAY SINGH            |      | М      | 35-37kg            |               |       |     |      |
|       | NITIN                 |      | М      | 37-40kg            |               |       |     |      |
|       | DEV                   |      | М      | 40-43kg            |               |       |     |      |
|       | SANCHIT JAYANI        |      | M      | 43-46kg            |               |       |     |      |
|       | RAVI SIHAG            |      | M      | 46-49kg            |               |       |     |      |
|       | LAKSHAY               |      | М      | 49-52kg            |               |       |     |      |
|       | ARPIT                 |      | M      | 52-55kg            |               |       |     |      |
|       | NAMAN                 |      | M      | 55-58kg            |               |       |     |      |
|       | SIDDHANT              |      | M      | 58-61kg            |               |       |     |      |
|       | ANMOL DAHIYA          |      | M      | 61-64kg            |               |       |     |      |
|       | TANISH                |      | M      | 64-67kg            |               |       |     |      |
|       | KARTIK DAGAR          |      | М      | 67-70kg            |               |       |     |      |
|       | SHUBHAM               |      | М      | 70+KGkg            |               |       |     |      |
| HP -  | HIMACHAL PRADESH      |      |        |                    |               |       |     |      |
|       | HARSHIL               |      | M      | 33-35kg            |               |       |     |      |
|       | VANSH                 |      | M      | 35-37kg            |               |       |     |      |
|       | RISHAV                |      | M      | 37-40kg            |               |       |     |      |
|       | SAKSHAM RAJPUT        |      | М      | 40-43kg            |               |       |     |      |
|       | ORADUMAN KUMAR        |      | М      | 43-46kg            |               |       |     |      |
|       | RAJVEER DHAUTA        |      | М      | 46-49kg            |               |       |     |      |
|       | VANSHIT SHRAMA        |      | М      | 49-52kg            |               |       |     |      |
|       | LAKSHAY BALHARA       |      | М      | 52-55kg            |               |       |     |      |
|       | KARTIK                |      | M      | 55-58kg            |               |       |     |      |
|       | RAJVEER SINGH CHAUHAN |      | M      | 67-70kg            |               |       |     |      |
|       | ATHRAV NANDAN SINGH   |      | M      | 70+KGkg            |               |       |     |      |
| J&K - | JAMMU KASHMIR         |      |        |                    |               |       |     |      |
|       | ABHINAV BANDRAL       |      | М      | 33-35kg            |               |       |     |      |
|       | FURKAN AHMAD LONE     |      | М      | 35-37kg            |               |       |     |      |
|       | UMAR FAROOQ           |      | М      | 40-43kg            |               |       |     |      |
|       | ADITYA THAKRU         |      | М      | 43-46kg            |               |       |     |      |
|       | KRISHNA RAINA         |      | М      | 46-49kg            |               |       |     |      |
|       | MOHD FAISAL           |      | M      | 52-55kg            |               |       |     |      |
|       | KASHIB FAROOQ         |      | M      | 55-58kg            |               |       |     |      |
|       | AZHAR ALI             |      | M      | 58-61kg            |               |       |     |      |
|       | MOHD MASHOOQ          |      | M      | 64-67kg            |               |       |     |      |
|       | HARKHAND              |      |        |                    |               |       |     |      |
| JHA - | JHARKHAND             |      |        | 00.051             |               |       |     |      |
|       | YISHU NATH MUKHI      |      | M      | 33-35kg            |               |       |     |      |
|       | YOURAJ                |      | М      | 35-37kg            |               |       |     |      |
|       | ARYAN MUKHI           |      | М      | 37-40kg            |               |       |     |      |
|       | RAHUL KUMAR           |      | М      | 40-43kg            |               |       |     |      |
|       | CHRISTOPHER           |      | М      | 43-46kg            |               |       |     |      |
|       | YUVRAJ KUMAR          |      | М      | 46-49kg            |               |       |     |      |
|       | ASHISH THAPA          |      | М      | 49-52kg            |               |       |     |      |
|       | ARIHANT               |      | M      | 52-55kg            |               |       |     |      |
|       | BADAL KUMAR           |      | M      | 61-64kg            |               |       |     |      |
| KAR - | KARNATAKA             |      |        |                    |               |       |     |      |
|       | SRINIVAS RAO          |      | М      | 33-35kg            |               |       |     |      |
|       | DHANVIN ARYA          |      | М      | 37-40kg            |               |       |     |      |
|       | ARPIT KUMAR           |      | М      | 40-43kg            |               |       |     |      |
|       | AARNAV                |      | M      | 43-46kg            |               |       |     |      |
|       | DHIPIN V PAL          |      | М      | 52-55kg            |               |       |     |      |
|       |                       |      |        |                    |               |       |     |      |

### **Entry List by Team**

| Team   | Name                 | Seed | Gender | Weight<br>Category | Date of Birth | Bouts | won | lost |
|--------|----------------------|------|--------|--------------------|---------------|-------|-----|------|
| PUN -  | PUNJAB               |      |        |                    |               |       |     |      |
|        | MANAV                |      | M      | 33-35kg            |               |       |     |      |
|        | RANVEER              |      | M      | 35-37kg            |               |       |     |      |
|        | JASARNVEER           |      | M      | 37-40kg            |               |       |     |      |
|        | RUSTAMJOT SINGH      |      | M      | 40-43kg            |               |       |     |      |
|        | MANAV GOTAM          |      | M      | 43-46kg            |               |       |     |      |
|        | WAHEGURU             |      | M      | 46-49kg            |               |       |     |      |
|        | SHONIT ARORA         |      | M      | 49-52kg            |               |       |     |      |
|        | HARPREET SINGH       |      | M      | 52-55kg            |               |       |     |      |
|        | TARUN CHAUHAN        |      | М      | 55-58kg            |               |       |     |      |
|        | EKAMJOT SINGH        |      | М      | 58-61kg            |               |       |     |      |
|        | RAJBIR SINGH         |      | М      | 61-64kg            |               |       |     |      |
|        | HARMAN SINGH         |      | M      | 64-67kg            |               |       |     |      |
|        | JAIDEEP SINGH        |      | M      | 67-70kg            |               |       |     |      |
|        | YAMANVEER            |      | M      | 70+KGkg            |               |       |     |      |
| RAJ -  | RAJSTHAN             |      |        |                    |               |       |     |      |
| 1170 - | RITVIK YADAV         |      | М      | 33-35kg            |               |       |     |      |
|        | RANVEER GURJAR       |      | M      | -                  |               |       |     |      |
|        |                      |      |        | 35-37kg            |               |       |     |      |
|        | VARUN CHAHAR         |      | M      | 37-40kg            |               |       |     |      |
|        | ANSHUL SAINI         |      | M      | 40-43kg            |               |       |     |      |
|        | AHAAN MICHEAL        |      | M      | 43-46kg            |               |       |     |      |
|        | ABHAY SINGH          |      | M      | 46-49kg            |               |       |     |      |
|        | SAHIL CHOUDHARY      |      | М      | 49-52kg            |               |       |     |      |
|        | KANISHK SEN          |      | М      | 52-55kg            |               |       |     |      |
|        | RANVEER GURJAR       |      | М      | 55-58kg            |               |       |     |      |
|        | DARSHIT DERVAD       |      | М      | 58-61kg            |               |       |     |      |
|        | HAIDERALI KHAN       |      | М      | 61-64kg            |               |       |     |      |
|        | MUKESH DALAL         |      | М      | 64-67kg            |               |       |     |      |
|        | ARJUN                |      | М      | 67-70kg            |               |       |     |      |
|        | SOUMYA ROHIT         |      | М      | 70+KGkg            |               |       |     |      |
| SIK -  | SIKKIM               |      |        |                    |               |       |     |      |
|        | ADARSH KUMAR SINGH   |      | M      | 33-35kg            |               |       |     |      |
|        | SAROJ CHETTRI        |      | M      | 35-37kg            |               |       |     |      |
|        | SAYAL KAMI           |      | M      | 40-43kg            |               |       |     |      |
|        | PRABIN DAHAL         |      | M      | 43-46kg            |               |       |     |      |
|        | DISHAN RAJ           |      | M      | 46-49kg            |               |       |     |      |
|        | ANJASH THAPA         |      | M      | 49-52kg            |               |       |     |      |
|        | PRATIK CHETTRI       |      | М      | 55-58kg            |               |       |     |      |
|        | PRIYANSHU RAJ        |      | М      | 70+KGkg            |               |       |     |      |
| SPSCB  | - STEEL PLANT SPORTS |      |        |                    |               |       |     |      |
| -      | LIV KUSH KUMAR       |      | М      | 33-35kg            |               |       |     |      |
|        | AYUSH KUMAR          |      | M      | 35-37kg            |               |       |     |      |
|        | N NARENDER KUMAR     |      | M      | 37-40kg            |               |       |     |      |
|        | M DILESH             |      | M      | 40-43kg            |               |       |     |      |
|        | KOLUSU SAI           |      | M      | 43-46kg            |               |       |     |      |
|        | RAJU                 |      | M      | 46-49kg            |               |       |     |      |
|        | SAMBHA               |      | M      | 49-52kg            |               |       |     |      |
|        | REHAN SEKH           |      | M      | •                  |               |       |     |      |
|        | REITAIN SERFI        |      | IVI    | 52-55kg            |               |       |     |      |