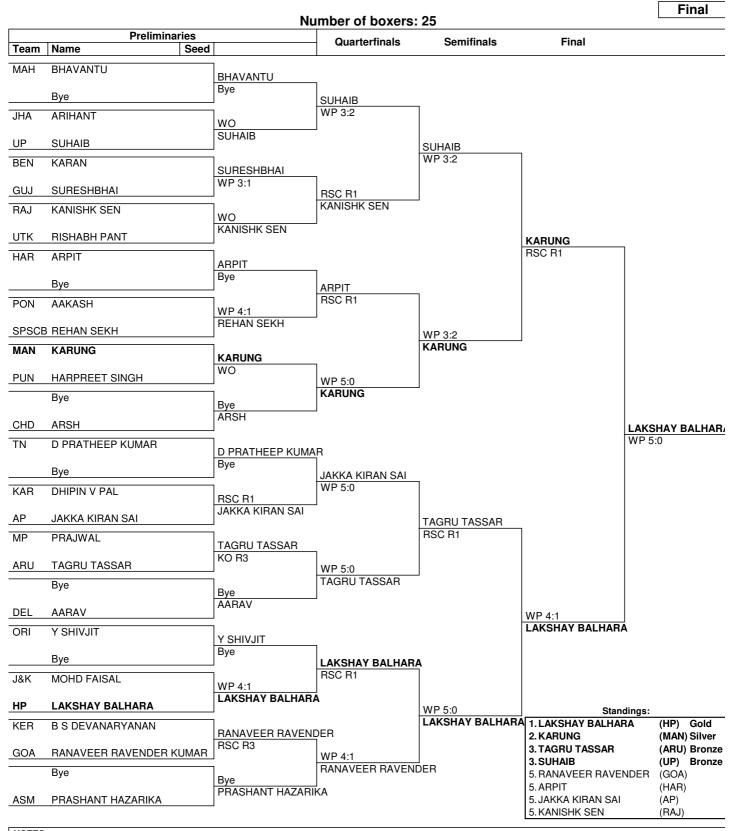

### **Entry List by Team**

| Team  | Name                  | Seed | Gender | Weight<br>Category | Date of Birth | Bouts | won | lost |
|-------|-----------------------|------|--------|--------------------|---------------|-------|-----|------|
| HAR - | HARYANA               |      |        |                    |               |       |     |      |
|       | ANSH                  |      | М      | 33-35kg            |               |       |     |      |
|       | UDAY SINGH            |      | М      | 35-37kg            |               |       |     |      |
|       | NITIN                 |      | М      | 37-40kg            |               |       |     |      |
|       | DEV                   |      | М      | 40-43kg            |               |       |     |      |
|       | SANCHIT JAYANI        |      | M      | 43-46kg            |               |       |     |      |
|       | RAVI SIHAG            |      | M      | 46-49kg            |               |       |     |      |
|       | LAKSHAY               |      | М      | 49-52kg            |               |       |     |      |
|       | ARPIT                 |      | M      | 52-55kg            |               |       |     |      |
|       | NAMAN                 |      | M      | 55-58kg            |               |       |     |      |
|       | SIDDHANT              |      | M      | 58-61kg            |               |       |     |      |
|       | ANMOL DAHIYA          |      | M      | 61-64kg            |               |       |     |      |
|       | TANISH                |      | M      | 64-67kg            |               |       |     |      |
|       | KARTIK DAGAR          |      | М      | 67-70kg            |               |       |     |      |
|       | SHUBHAM               |      | М      | 70+KGkg            |               |       |     |      |
| HP -  | HIMACHAL PRADESH      |      |        |                    |               |       |     |      |
|       | HARSHIL               |      | M      | 33-35kg            |               |       |     |      |
|       | VANSH                 |      | M      | 35-37kg            |               |       |     |      |
|       | RISHAV                |      | M      | 37-40kg            |               |       |     |      |
|       | SAKSHAM RAJPUT        |      | М      | 40-43kg            |               |       |     |      |
|       | ORADUMAN KUMAR        |      | М      | 43-46kg            |               |       |     |      |
|       | RAJVEER DHAUTA        |      | М      | 46-49kg            |               |       |     |      |
|       | VANSHIT SHRAMA        |      | М      | 49-52kg            |               |       |     |      |
|       | LAKSHAY BALHARA       |      | М      | 52-55kg            |               |       |     |      |
|       | KARTIK                |      | M      | 55-58kg            |               |       |     |      |
|       | RAJVEER SINGH CHAUHAN |      | M      | 67-70kg            |               |       |     |      |
|       | ATHRAV NANDAN SINGH   |      | M      | 70+KGkg            |               |       |     |      |
| J&K - | JAMMU KASHMIR         |      |        |                    |               |       |     |      |
|       | ABHINAV BANDRAL       |      | М      | 33-35kg            |               |       |     |      |
|       | FURKAN AHMAD LONE     |      | М      | 35-37kg            |               |       |     |      |
|       | UMAR FAROOQ           |      | М      | 40-43kg            |               |       |     |      |
|       | ADITYA THAKRU         |      | М      | 43-46kg            |               |       |     |      |
|       | KRISHNA RAINA         |      | М      | 46-49kg            |               |       |     |      |
|       | MOHD FAISAL           |      | M      | 52-55kg            |               |       |     |      |
|       | KASHIB FAROOQ         |      | M      | 55-58kg            |               |       |     |      |
|       | AZHAR ALI             |      | M      | 58-61kg            |               |       |     |      |
|       | MOHD MASHOOQ          |      | M      | 64-67kg            |               |       |     |      |
|       | HARKHAND              |      |        |                    |               |       |     |      |
| JHA - | JHARKHAND             |      |        | 00.051             |               |       |     |      |
|       | YISHU NATH MUKHI      |      | M      | 33-35kg            |               |       |     |      |
|       | YOURAJ                |      | М      | 35-37kg            |               |       |     |      |
|       | ARYAN MUKHI           |      | М      | 37-40kg            |               |       |     |      |
|       | RAHUL KUMAR           |      | М      | 40-43kg            |               |       |     |      |
|       | CHRISTOPHER           |      | М      | 43-46kg            |               |       |     |      |
|       | YUVRAJ KUMAR          |      | М      | 46-49kg            |               |       |     |      |
|       | ASHISH THAPA          |      | М      | 49-52kg            |               |       |     |      |
|       | ARIHANT               |      | M      | 52-55kg            |               |       |     |      |
|       | BADAL KUMAR           |      | M      | 61-64kg            |               |       |     |      |
| KAR - | KARNATAKA             |      |        |                    |               |       |     |      |
|       | SRINIVAS RAO          |      | М      | 33-35kg            |               |       |     |      |
|       | DHANVIN ARYA          |      | М      | 37-40kg            |               |       |     |      |
|       | ARPIT KUMAR           |      | М      | 40-43kg            |               |       |     |      |
|       | AARNAV                |      | M      | 43-46kg            |               |       |     |      |
|       | DHIPIN V PAL          |      | М      | 52-55kg            |               |       |     |      |
|       |                       |      |        |                    |               |       |     |      |

### **Entry List by Team**

| Team    | Name                           | Seed | Gender | Weight<br>Category | Date of Birth | Bouts | won | lost |
|---------|--------------------------------|------|--------|--------------------|---------------|-------|-----|------|
| KER -   | KERLA                          |      |        |                    |               |       |     |      |
|         | UJJWAL                         |      | M      | 33-35kg            |               |       |     |      |
|         | ATHULRAJ                       |      | M      | 35-37kg            |               |       |     |      |
|         | SATHYAVINAYAK                  |      | M      | 37-40kg            |               |       |     |      |
|         | YADHUL RAJ                     |      | M      | 40-43kg            |               |       |     |      |
|         | VISHNU                         |      | М      | 43-46kg            |               |       |     |      |
|         | ALOK KRISHAN                   |      | М      | 46-49kg            |               |       |     |      |
|         | SREEVISHNU                     |      | М      | 49-52kg            |               |       |     |      |
|         | B S DEVANARYANAN               |      | M      | 52-55kg            |               |       |     |      |
|         | EBIN                           |      | M      | 55-58kg            |               |       |     |      |
|         |                                |      |        | -                  |               |       |     |      |
|         | JAGANNATH                      |      | M      | 58-61kg            |               |       |     |      |
|         | ROVAAN                         |      | M      | 61-64kg            |               |       |     |      |
|         | NIRAJAN                        |      | M      | 70+KGkg            |               |       |     |      |
| LAD -   | LADAKH                         |      |        |                    |               |       |     |      |
|         | KARMA JEWA                     |      | M      | 33-35kg            |               |       |     |      |
|         | SANAM DUKGALS                  |      | M      | 43-46kg            |               |       |     |      |
|         | STANZIN OLDAN                  |      | M      | 49-52kg            |               |       |     |      |
|         | AFIYAT HASHMAT                 |      | M      | 55-58kg            |               |       |     |      |
|         | DILSHAD ALI                    |      | М      | 58-61kg            |               |       |     |      |
|         |                                |      |        |                    |               |       |     |      |
| MAH -   | MAHARASHTRA                    |      | M      | 33-35kg            |               |       |     |      |
|         | SANSKAR                        |      | M      |                    |               |       |     |      |
|         | AAYUSH                         |      | M      | 35-37kg            |               |       |     |      |
|         | VAIBHAV                        |      | М      | 37-40kg            |               |       |     |      |
|         | GOPAL                          |      | M      | 40-43kg            |               |       |     |      |
|         | SUNNY YADAV                    |      | M      | 43-46kg            |               |       |     |      |
|         | PARTH                          |      | M      | 46-49kg            |               |       |     |      |
|         | UDAY                           |      | M      | 49-52kg            |               |       |     |      |
|         | BHAVANTU                       |      | M      | 52-55kg            |               |       |     |      |
|         | SHASVAT                        |      | M      | 55-58kg            |               |       |     |      |
|         | SHAWN DASS                     |      | M      | 58-61kg            |               |       |     |      |
|         | SPANDAN                        |      | М      | 61-64kg            |               |       |     |      |
|         | YUGAL KHOTE                    |      | М      | 64-67kg            |               |       |     |      |
|         | UTKARSH                        |      | М      | 67-70kg            |               |       |     |      |
|         | RUDRANIL PAWAR                 |      | M      | 70+KGkg            |               |       |     |      |
|         | ******                         |      |        |                    |               |       |     |      |
| MAN -   | <b>MANIPUR</b><br>RANALD       |      | M      | 33-35kg            |               |       |     |      |
|         | MAISAM                         |      | M      | 35-37kg            |               |       |     |      |
|         |                                |      |        |                    |               |       |     |      |
|         | USHAM                          |      | M      | 37-40kg            |               |       |     |      |
|         | KHAIDERN                       |      | M      | 40-43kg            |               |       |     |      |
|         | YANGAMBAM                      |      | M      | 43-46kg            |               |       |     |      |
|         | MOIBUNGKHONGBAM                |      | M      | 46-49kg            |               |       |     |      |
|         | KHARIBAM                       |      | M      | 49-52kg            |               |       |     |      |
|         | KARUNG                         |      | М      | 52-55kg            |               |       |     |      |
|         | KHUNDOM                        |      | M      | 55-58kg            |               |       |     |      |
|         | PHEIRAIJAM                     |      | M      | 58-61kg            |               |       |     |      |
|         | THAKCHAM                       |      | M      | 61-64kg            |               |       |     |      |
|         | KHAIDERN                       |      | M      | 64-67kg            |               |       |     |      |
|         | LEIMAPKAM                      |      | М      | 67-70kg            |               |       |     |      |
| MEG -   | MEGHALAYA                      |      |        |                    |               |       |     |      |
| .viLG - | ARKIMANBHA RIMEN               |      | М      | 35-37kg            |               |       |     |      |
|         |                                |      |        |                    |               |       |     |      |
|         | KYRSHAN SWER                   |      | M      | 37-40kg            |               |       |     |      |
|         | ETHANIEL                       |      | M      | 40-43kg            |               |       |     |      |
|         | KARAN SUNAR                    |      | M      | 43-46kg            |               |       |     |      |
|         | BANRAP SYIEM                   |      | М      | 46-49kg            |               |       |     |      |
|         | . =:4/44.0/. = 4/4.44          |      | N 4    | 40 E01.~           |               |       |     |      |
|         | LEWANKI PAKMA<br>DIRANG SANGMA |      | M<br>M | 49-52kg<br>58-61kg |               |       |     |      |