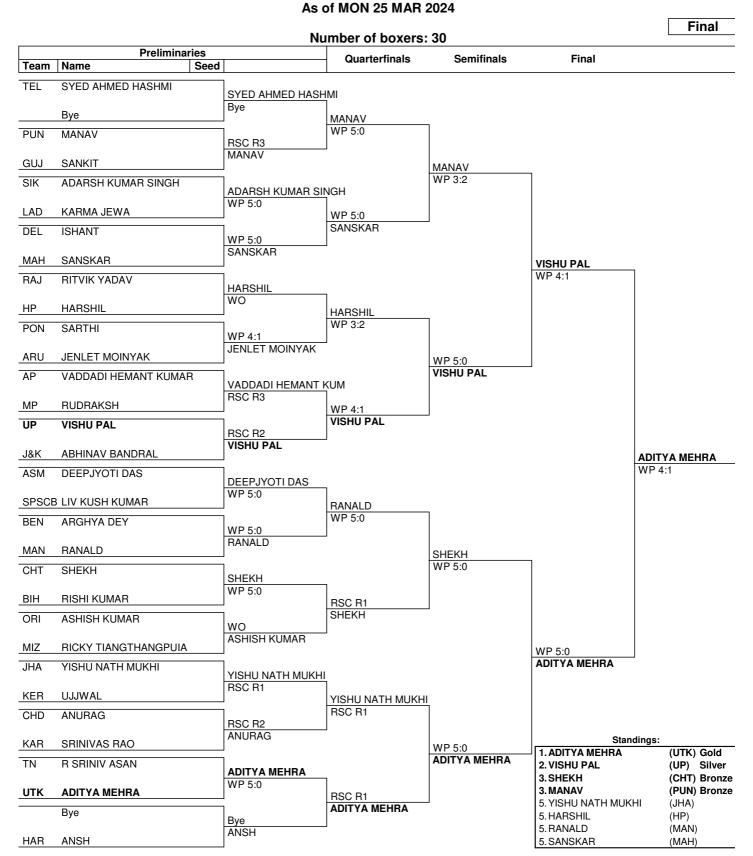

### As of MON 25 MAR 2024

|                |                 |         |            |       |       |       |       | ,     | Weight | categ | ory (kg | )     |       |       |       |       |       |
|----------------|-----------------|---------|------------|-------|-------|-------|-------|-------|--------|-------|---------|-------|-------|-------|-------|-------|-------|
| Phase          | Date            | Session | Start Time |       |       |       |       |       |        | Men   |         |       |       |       |       |       | Total |
|                |                 |         | 1          | 33-35 | 35-37 | 37-40 | 40-43 | 43-46 | 46-49  | 49-52 | 52-55   | 55-58 | 58-61 | 61-64 | 64-67 | 67-70 | İ     |
|                | TUE 19 MAR      | 1 0     | 1:00 PM    | 7     | 7     | 6     | 6     | 7     | 7      | 5     | 4       | 3     | 3     | •     | •     | •     | 56    |
| Dualimainaniaa | WED 20 MAR      | 2 1     | 1:00 AM    | 7     | 6     | 6     | 6     | 7     | 6      | 6     | 5       | 3     | 2     | 1     |       |       | 57    |
| Preliminaries  | THU 21 MAR      | 3 1     | 1:00 AM    | 4     | 4     | 4     | 4     | 4     | 4      | 4     | 4       | 4     | 4     | 4     | 4     | 4     | 56    |
|                | FRI 22 MAR      | 4 1     | 1:00 AM    | 4     | 4     | 4     | 4     | 4     | 4      | 4     | 4       | 4     | 4     | 4     | 4     | 4     | 56    |
| Quarterfinals  | SAT 23 MAR      | 5 1     | 1:00 AM    | 4     | 4     | 4     | 4     | 4     | 4      | 4     | 4       | 4     | 4     | 4     | 4     | 4     | 56    |
| Semifinals     | SUN 24 MAR      | 6 1     | 1:00 AM    | 2     | 2     | 2     | 2     | 2     | 2      | 2     | 2       | 2     | 2     | 2     | 2     | 2     | 28    |
| Finals         | MON 25 MAR      | 7 1     | 0:00 AM    | 1     | 1     | 1     | 1     | 1     | 1      | 1     | 1       | 1     | 1     | 1     | 1     | 1     | 14    |
|                | Total Number of | f Bouts |            | 29    | 28    | 27    | 27    | 29    | 28     | 26    | 24      | 21    | 20    | 16    | 15    | 15    | 323   |
|                | Number of Box   | ers     |            | 30    | 29    | 28    | 28    | 30    | 29     | 27    | 25      | 22    | 21    | 17    | 16    | 16    | 337   |