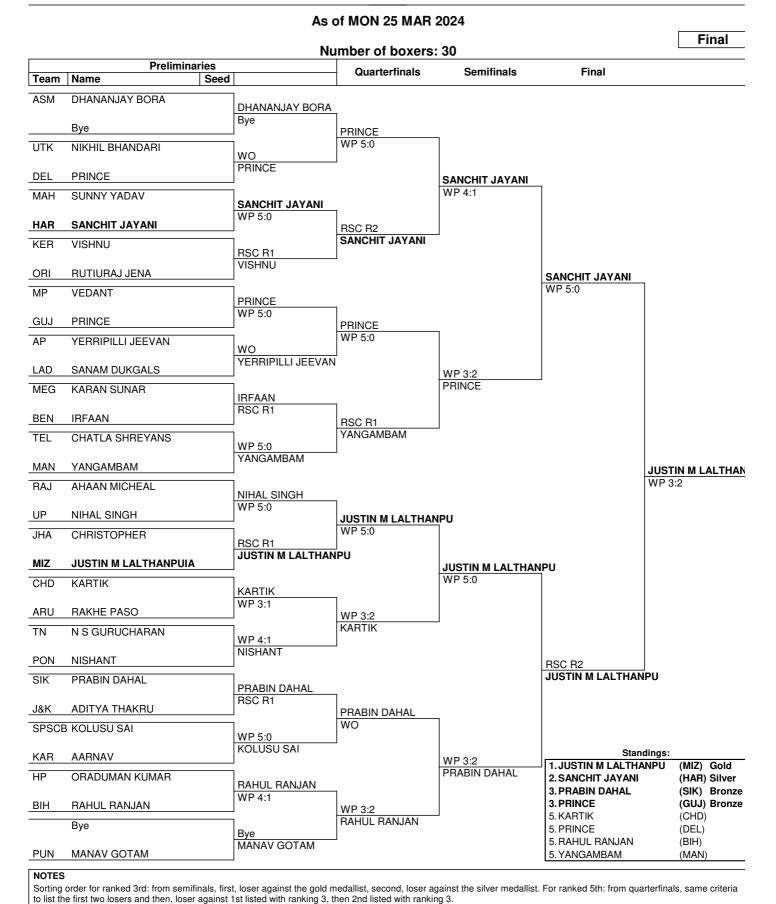

### **Entry List by Team**

| Team  | Name                  | Seed | Gender | Weight<br>Category | Date of Birth | Bouts | won | lost |
|-------|-----------------------|------|--------|--------------------|---------------|-------|-----|------|
| HAR - | HARYANA               |      |        |                    |               |       |     |      |
|       | ANSH                  |      | М      | 33-35kg            |               |       |     |      |
|       | UDAY SINGH            |      | М      | 35-37kg            |               |       |     |      |
|       | NITIN                 |      | М      | 37-40kg            |               |       |     |      |
|       | DEV                   |      | М      | 40-43kg            |               |       |     |      |
|       | SANCHIT JAYANI        |      | M      | 43-46kg            |               |       |     |      |
|       | RAVI SIHAG            |      | M      | 46-49kg            |               |       |     |      |
|       | LAKSHAY               |      | М      | 49-52kg            |               |       |     |      |
|       | ARPIT                 |      | M      | 52-55kg            |               |       |     |      |
|       | NAMAN                 |      | M      | 55-58kg            |               |       |     |      |
|       | SIDDHANT              |      | M      | 58-61kg            |               |       |     |      |
|       | ANMOL DAHIYA          |      | M      | 61-64kg            |               |       |     |      |
|       | TANISH                |      | M      | 64-67kg            |               |       |     |      |
|       | KARTIK DAGAR          |      | М      | 67-70kg            |               |       |     |      |
|       | SHUBHAM               |      | М      | 70+KGkg            |               |       |     |      |
| HP -  | HIMACHAL PRADESH      |      |        |                    |               |       |     |      |
|       | HARSHIL               |      | M      | 33-35kg            |               |       |     |      |
|       | VANSH                 |      | M      | 35-37kg            |               |       |     |      |
|       | RISHAV                |      | M      | 37-40kg            |               |       |     |      |
|       | SAKSHAM RAJPUT        |      | М      | 40-43kg            |               |       |     |      |
|       | ORADUMAN KUMAR        |      | М      | 43-46kg            |               |       |     |      |
|       | RAJVEER DHAUTA        |      | М      | 46-49kg            |               |       |     |      |
|       | VANSHIT SHRAMA        |      | М      | 49-52kg            |               |       |     |      |
|       | LAKSHAY BALHARA       |      | М      | 52-55kg            |               |       |     |      |
|       | KARTIK                |      | M      | 55-58kg            |               |       |     |      |
|       | RAJVEER SINGH CHAUHAN |      | M      | 67-70kg            |               |       |     |      |
|       | ATHRAV NANDAN SINGH   |      | M      | 70+KGkg            |               |       |     |      |
| J&K - | JAMMU KASHMIR         |      |        |                    |               |       |     |      |
|       | ABHINAV BANDRAL       |      | М      | 33-35kg            |               |       |     |      |
|       | FURKAN AHMAD LONE     |      | М      | 35-37kg            |               |       |     |      |
|       | UMAR FAROOQ           |      | М      | 40-43kg            |               |       |     |      |
|       | ADITYA THAKRU         |      | М      | 43-46kg            |               |       |     |      |
|       | KRISHNA RAINA         |      | М      | 46-49kg            |               |       |     |      |
|       | MOHD FAISAL           |      | M      | 52-55kg            |               |       |     |      |
|       | KASHIB FAROOQ         |      | M      | 55-58kg            |               |       |     |      |
|       | AZHAR ALI             |      | M      | 58-61kg            |               |       |     |      |
|       | MOHD MASHOOQ          |      | M      | 64-67kg            |               |       |     |      |
|       | HARKHAND              |      |        |                    |               |       |     |      |
| JHA - | JHARKHAND             |      |        | 00.051             |               |       |     |      |
|       | YISHU NATH MUKHI      |      | M      | 33-35kg            |               |       |     |      |
|       | YOURAJ                |      | М      | 35-37kg            |               |       |     |      |
|       | ARYAN MUKHI           |      | М      | 37-40kg            |               |       |     |      |
|       | RAHUL KUMAR           |      | М      | 40-43kg            |               |       |     |      |
|       | CHRISTOPHER           |      | М      | 43-46kg            |               |       |     |      |
|       | YUVRAJ KUMAR          |      | М      | 46-49kg            |               |       |     |      |
|       | ASHISH THAPA          |      | М      | 49-52kg            |               |       |     |      |
|       | ARIHANT               |      | M      | 52-55kg            |               |       |     |      |
|       | BADAL KUMAR           |      | M      | 61-64kg            |               |       |     |      |
| KAR - | KARNATAKA             |      |        |                    |               |       |     |      |
|       | SRINIVAS RAO          |      | М      | 33-35kg            |               |       |     |      |
|       | DHANVIN ARYA          |      | М      | 37-40kg            |               |       |     |      |
|       | ARPIT KUMAR           |      | М      | 40-43kg            |               |       |     |      |
|       | AARNAV                |      | M      | 43-46kg            |               |       |     |      |
|       | DHIPIN V PAL          |      | М      | 52-55kg            |               |       |     |      |
|       |                       |      |        |                    |               |       |     |      |

### **Entry List by Team**

| Team  | Name                     | Seed | Gender | Weight<br>Category | Date of Birth | Bouts | won | lost |
|-------|--------------------------|------|--------|--------------------|---------------|-------|-----|------|
| MIZ - | MIZORAM                  |      |        |                    |               |       |     |      |
|       | RICKY TIANGTHANGPUIA     |      | M      | 33-35kg            |               |       |     |      |
|       | JERRY LAHMINGSANGA VARTE |      | M      | 35-37kg            |               |       |     |      |
|       | MANGTHANMAWIA            |      | M      | 37-40kg            |               |       |     |      |
|       | V L ROHLUZUALA           |      | M      | 40-43kg            |               |       |     |      |
|       | JUSTIN M LALTHANPUIA     |      | M      | 43-46kg            |               |       |     |      |
|       | L H VANNEIHTLUANGA       |      | M      | 46-49kg            |               |       |     |      |
|       | MALSAWMZELA              |      | M      | 49-52kg            |               |       |     |      |
|       | LALNUNFELA               |      | M      | 55-58kg            |               |       |     |      |
|       | LALPEKHLUA               |      | М      | 64-67kg            |               |       |     |      |
| MP -  | MADHYA PRADESH           |      |        |                    |               |       |     |      |
|       | RUDRAKSH                 |      | M      | 33-35kg            |               |       |     |      |
|       | ABIR                     |      | M      | 35-37kg            |               |       |     |      |
|       | KHUSDEEP                 |      | M      | 37-40kg            |               |       |     |      |
|       | OM RAIKWAR               |      | M      | 40-43kg            |               |       |     |      |
|       | VEDANT                   |      | М      | 43-46kg            |               |       |     |      |
|       | ACHMAN                   |      | М      | 46-49kg            |               |       |     |      |
|       | PRINCE                   |      | М      | 49-52kg            |               |       |     |      |
|       | PRAJWAL                  |      | М      | 52-55kg            |               |       |     |      |
|       | ADITYA PATEL             |      | М      | 55-58kg            |               |       |     |      |
|       | AADARSH                  |      | М      | 58-61kg            |               |       |     |      |
|       | DIVANSHU GAWAI           |      | M      | 61-64kg            |               |       |     |      |
|       | OM BOI                   |      | M      | 64-67kg            |               |       |     |      |
|       | HARSH THAKUR             |      | M      | 67-70kg            |               |       |     |      |
|       | JUSTIN GORGE             |      | M      | 70+KGkg            |               |       |     |      |
| ORI - | ODISHA                   |      |        |                    |               |       |     |      |
|       | ASHISH KUMAR             |      | М      | 33-35kg            |               |       |     |      |
|       | NARENDRA SAHOO           |      | М      | 35-37kg            |               |       |     |      |
|       | BHAGABAN BEHERA          |      | М      | 37-40kg            |               |       |     |      |
|       | T SANDEEP RAO            |      | M      | 40-43kg            |               |       |     |      |
|       | RUTIURAJ JENA            |      | M      | 43-46kg            |               |       |     |      |
|       | AYUSHMAN BHARATI         |      | M      | 46-49kg            |               |       |     |      |
|       | MANOJ KUMAR SAHOO        |      | M      | 49-52kg            |               |       |     |      |
|       | Y SHIVJIT                |      | M      | 52-55kg            |               |       |     |      |
|       | SADASIB PABDA            |      | M      | 67-70kg            |               |       |     |      |
|       | SABIRANCHI NARAYAN       |      | M      | 70+KGkg            |               |       |     |      |
| PON - | PONDICHERRY              |      |        |                    |               |       |     |      |
|       | SARTHI                   |      | М      | 33-35kg            |               |       |     |      |
|       | KISHORE                  |      | M      | 35-37kg            |               |       |     |      |
|       | MANEESH                  |      | M      | 37-40kg            |               |       |     |      |
|       | SAI ROHIT S M            |      | M      | 40-43kg            |               |       |     |      |
|       | NISHANT                  |      | M      | 43-46kg            |               |       |     |      |
|       | DEEPAK                   |      | M      | 46-49kg            |               |       |     |      |
|       | RISHIVEL                 |      | M      | 49-52kg            |               |       |     |      |
|       | AAKASH                   |      | M      | 52-55kg            |               |       |     |      |
|       | DEEPAK KRISHAN           |      | M      | 55-58kg            |               |       |     |      |
|       | SIDHAARTH                |      | M      | 58-61kg            |               |       |     |      |
|       |                          |      |        | •                  |               |       |     |      |
|       | YUVA SURYA               |      | М      | 61-64kg            |               |       |     |      |