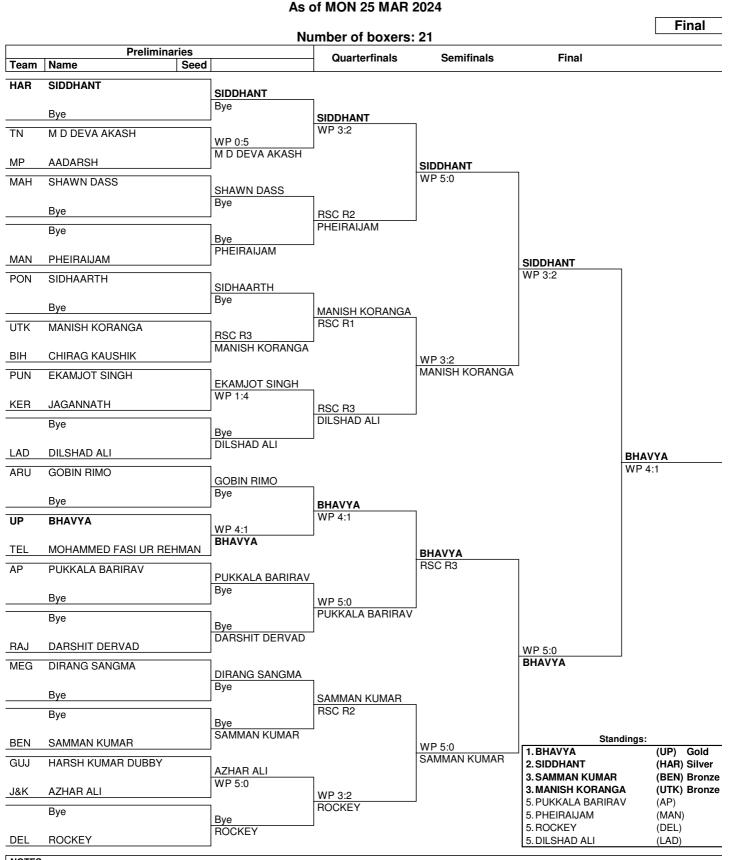

|          |



(55-58 kg)

#### **Draw Sheet**







NOTES

Sorting order for ranked 3rd: from semifinals, first, loser against the gold medallist, second, loser against the silver medallist. For ranked 5th: from guarterfinals, same criteria to list the first two losers and then, loser against 1st listed with ranking 3, then 2nd listed with ranking 3.

| LEGEND |              |     |                       |    |          |    |               |
|--------|--------------|-----|-----------------------|----|----------|----|---------------|
|        |              |     |                       |    |          |    |               |
| Rn     | Round number | RSC | Referee Stops Contest | wo | Walkover | WP | Win on points |



(58-61 kg)

FEDERATION OF

#### **Draw Sheet**

#### Draw Sneet



NOTES

Sorting order for ranked 3rd: from semifinals, first, loser against the gold medallist, second, loser against the silver medallist. For ranked 5th: from quarterfinals, same criteria to list the first two losers and then, loser against 1st listed with ranking 3, then 2nd listed with ranking 3.

| Rn Round number RSC Referee Stops Contest WP Win on points | LEGEND | 1            |     |                       |    |               |  |
|------------------------------------------------------------|--------|--------------|-----|-----------------------|----|---------------|--|
|                                                            | Rn     | Round number | RSC | Referee Stops Contest | WP | Win on points |  |



(61-64 kg)

#### **Draw Sheet**



WP

Win on points



(64-67 kg)