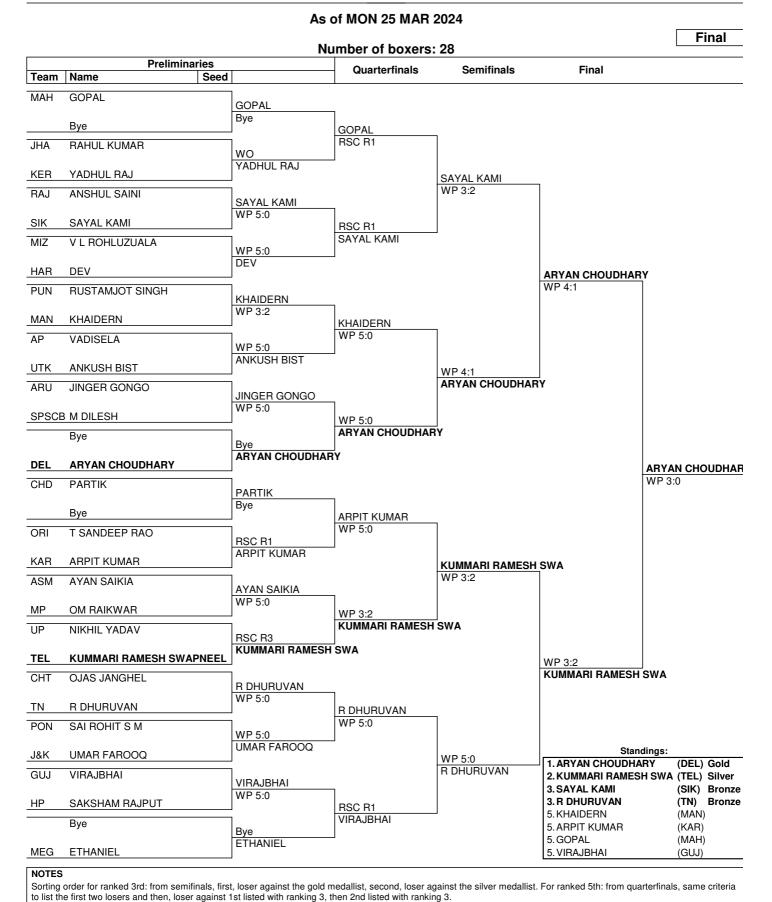

### As of MON 25 MAR 2024

|                |                 |         |            |       |       |       |       | ,     | Weight | categ | ory (kg | )     |       |       |       |       |       |
|----------------|-----------------|---------|------------|-------|-------|-------|-------|-------|--------|-------|---------|-------|-------|-------|-------|-------|-------|
| Phase          | Date            | Session | Start Time |       |       |       |       |       |        | Men   |         |       |       |       |       |       | Total |
|                |                 |         | 1          | 33-35 | 35-37 | 37-40 | 40-43 | 43-46 | 46-49  | 49-52 | 52-55   | 55-58 | 58-61 | 61-64 | 64-67 | 67-70 | İ     |
|                | TUE 19 MAR      | 1 0     | 1:00 PM    | 7     | 7     | 6     | 6     | 7     | 7      | 5     | 4       | 3     | 3     | •     | •     | •     | 56    |
| Dualimainaniaa | WED 20 MAR      | 2 1     | 1:00 AM    | 7     | 6     | 6     | 6     | 7     | 6      | 6     | 5       | 3     | 2     | 1     |       |       | 57    |
| Preliminaries  | THU 21 MAR      | 3 1     | 1:00 AM    | 4     | 4     | 4     | 4     | 4     | 4      | 4     | 4       | 4     | 4     | 4     | 4     | 4     | 56    |
|                | FRI 22 MAR      | 4 1     | 1:00 AM    | 4     | 4     | 4     | 4     | 4     | 4      | 4     | 4       | 4     | 4     | 4     | 4     | 4     | 56    |
| Quarterfinals  | SAT 23 MAR      | 5 1     | 1:00 AM    | 4     | 4     | 4     | 4     | 4     | 4      | 4     | 4       | 4     | 4     | 4     | 4     | 4     | 56    |
| Semifinals     | SUN 24 MAR      | 6 1     | 1:00 AM    | 2     | 2     | 2     | 2     | 2     | 2      | 2     | 2       | 2     | 2     | 2     | 2     | 2     | 28    |
| Finals         | MON 25 MAR      | 7 1     | 0:00 AM    | 1     | 1     | 1     | 1     | 1     | 1      | 1     | 1       | 1     | 1     | 1     | 1     | 1     | 14    |
|                | Total Number of | f Bouts |            | 29    | 28    | 27    | 27    | 29    | 28     | 26    | 24      | 21    | 20    | 16    | 15    | 15    | 323   |
|                | Number of Box   | ers     |            | 30    | 29    | 28    | 28    | 30    | 29     | 27    | 25      | 22    | 21    | 17    | 16    | 16    | 337   |