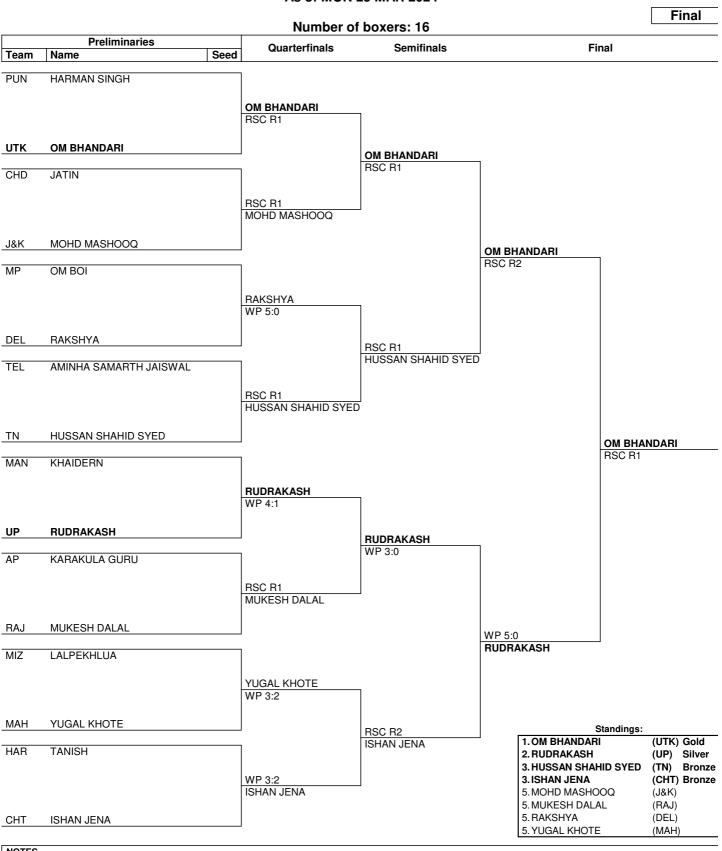

inals, first, loser against the gold medallist, second, loser against the silver medallist. For ranked 5th: from quarterfinals, same criteria to list the first two losers and then, loser against 1st listed with ranking 3, then 2nd listed with ranking 3.

| Rn Round number RSC Referee Stops Contest WP Win on points | LEGEND | 1            |     |                       |    |               |  |
|------------------------------------------------------------|--------|--------------|-----|-----------------------|----|---------------|--|
|                                                            | Rn     | Round number | RSC | Referee Stops Contest | WP | Win on points |  |



(61-64 kg)

#### **Draw Sheet**



WP

Win on points



(64-67 kg)



#### **Draw Sheet**

#### As of MON 25 MAR 2024



#### NOTES

Sorting order for ranked 3rd: from semifinals, first, loser against the gold medallist, second, loser against the silver medallist. For ranked 5th: from quarterfinals, same criteria to list the first two losers and then, loser against 1st listed with ranking 3, then 2nd listed with ranking 3.

| LEGEND |              |     |                       |    |               |  |
|--------|--------------|-----|-----------------------|----|---------------|--|
| 1      |              |     |                       |    |               |  |
| Rn     | Round number | RSC | Referee Stops Contest | WP | Win on points |  |



(67-70 kg)

FEDERATION OF

## **Draw Sheet**

#### \_\_\_\_\_



NOTES

Sorting order for ranked 3rd: from semifinals, first, loser against the gold medallist, second,