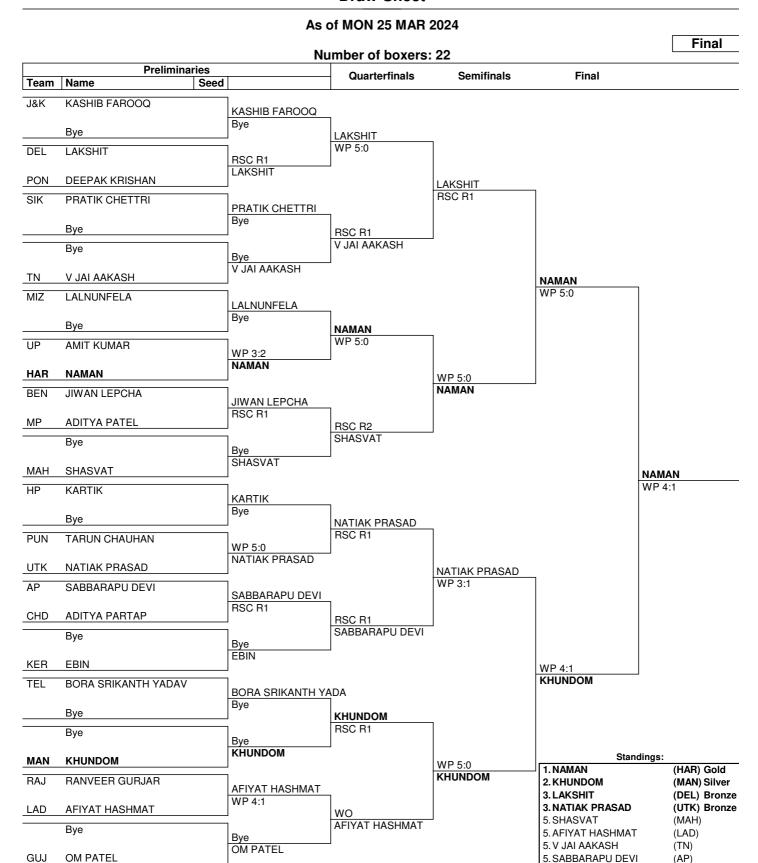

|    |          |                  |



(52-55 kg)



FEDERATION OF



NOTES

Sorting order for ranked 3rd: from semifinals, first, loser against the gold medallist, second, loser against the silver medallist. For ranked 5th: from quarterfinals, same criteria to list the first two losers and then, loser against 1st listed with ranking 3, then 2nd listed with ranking 3.

| LEGEND |               |    |              |     |                       |    |          |
|--------|---------------|----|--------------|-----|-----------------------|----|----------|
| ко     | Knockout      | Rn | Round number | RSC | Referee Stops Contest | WO | Walkover |
| WP     | Win on points |    |              |     |                       |    |          |



(55-58 kg)

#### **Draw Sheet**







NOTES

Sorting order for ranked 3rd: from semifinals, first, loser against the gold medallist, second, loser against the silver medallist. For ranked 5th: from guarterfinals, same criteria to list the first two losers and then, loser against 1st listed with ranking 3, then 2nd listed with ranking 3.

| LEGEND |              |     |                       |    |          |    |               |
|--------|--------------|-----|-----------------------|----|----------|----|---------------|
|        |              |     |                       |    |          |    |               |
| Rn     | Round number | RSC | Referee Stops Contest | wo | Walkover | WP | Win on points |



(58-61 kg)

FEDERATION OF

#### **Draw Sheet**

#### Draw Sneet



NOTES

Sorting order for ranked 3rd: from semifinals,