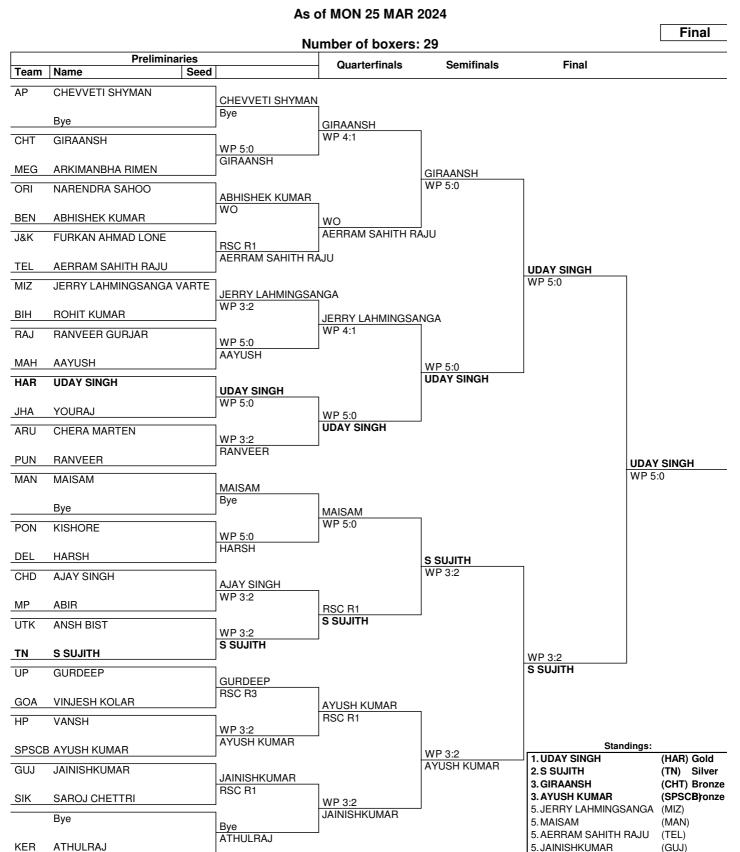

### As of MON 25 MAR 2024

|                |                 |         |            |       |       |       |       | ,     | Weight | categ | ory (kg | )     |       |       |       |       |       |
|----------------|-----------------|---------|------------|-------|-------|-------|-------|-------|--------|-------|---------|-------|-------|-------|-------|-------|-------|
| Phase          | Date            | Session | Start Time |       |       |       |       |       |        | Men   |         |       |       |       |       |       | Total |
|                |                 |         | 1          | 33-35 | 35-37 | 37-40 | 40-43 | 43-46 | 46-49  | 49-52 | 52-55   | 55-58 | 58-61 | 61-64 | 64-67 | 67-70 | İ     |
|                | TUE 19 MAR      | 1 0     | 1:00 PM    | 7     | 7     | 6     | 6     | 7     | 7      | 5     | 4       | 3     | 3     | •     | •     | •     | 56    |
| Dualimainaniaa | WED 20 MAR      | 2 1     | 1:00 AM    | 7     | 6     | 6     | 6     | 7     | 6      | 6     | 5       | 3     | 2     | 1     |       |       | 57    |
| Preliminaries  | THU 21 MAR      | 3 1     | 1:00 AM    | 4     | 4     | 4     | 4     | 4     | 4      | 4     | 4       | 4     | 4     | 4     | 4     | 4     | 56    |
|                | FRI 22 MAR      | 4 1     | 1:00 AM    | 4     | 4     | 4     | 4     | 4     | 4      | 4     | 4       | 4     | 4     | 4     | 4     | 4     | 56    |
| Quarterfinals  | SAT 23 MAR      | 5 1     | 1:00 AM    | 4     | 4     | 4     | 4     | 4     | 4      | 4     | 4       | 4     | 4     | 4     | 4     | 4     | 56    |
| Semifinals     | SUN 24 MAR      | 6 1     | 1:00 AM    | 2     | 2     | 2     | 2     | 2     | 2      | 2     | 2       | 2     | 2     | 2     | 2     | 2     | 28    |
| Finals         | MON 25 MAR      | 7 1     | 0:00 AM    | 1     | 1     | 1     | 1     | 1     | 1      | 1     | 1       | 1     | 1     | 1     | 1     | 1     | 14    |
|                | Total Number of | f Bouts |            | 29    | 28    | 27    | 27    | 29    | 28     | 26    | 24      | 21    | 20    | 16    | 15    | 15    | 323   |
|                | Number of Box   | ers     |            | 30    | 29    | 28    | 28    | 30    | 29     | 27    | 25      | 22    | 21    | 17    | 16    | 16    | 337   |