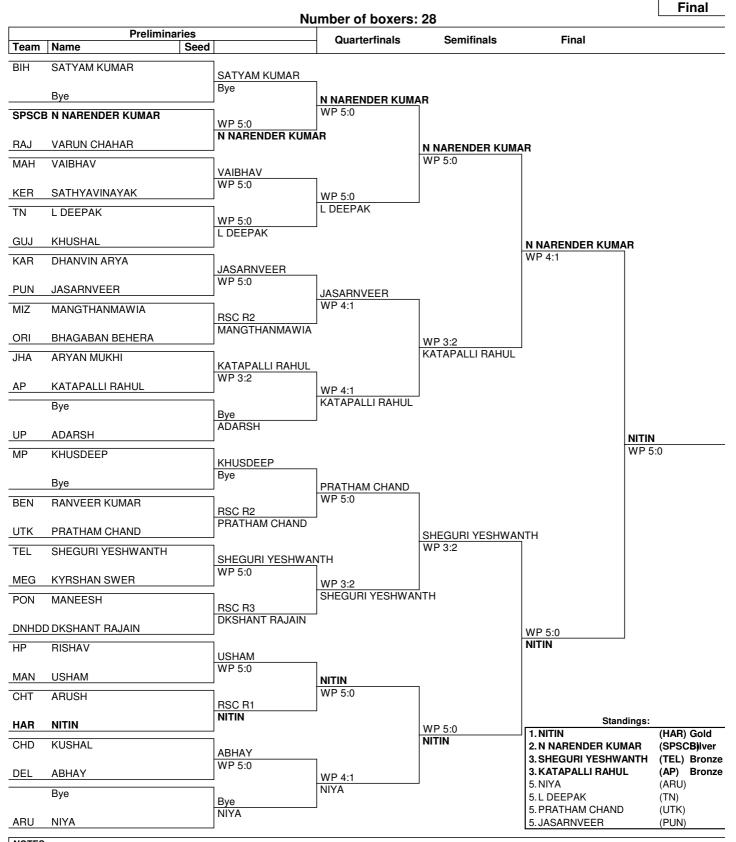

### As of MON 25 MAR 2024

|                |                 |         |            |       |       |       |       | ,     | Weight | categ | ory (kg | )     |       |       |       |       |       |
|----------------|-----------------|---------|------------|-------|-------|-------|-------|-------|--------|-------|---------|-------|-------|-------|-------|-------|-------|
| Phase          | Date            | Session | Start Time |       |       |       |       |       |        | Men   |         |       |       |       |       |       | Total |
|                |                 |         | 1          | 33-35 | 35-37 | 37-40 | 40-43 | 43-46 | 46-49  | 49-52 | 52-55   | 55-58 | 58-61 | 61-64 | 64-67 | 67-70 | İ     |
|                | TUE 19 MAR      | 1 0     | 1:00 PM    | 7     | 7     | 6     | 6     | 7     | 7      | 5     | 4       | 3     | 3     | •     | •     | •     | 56    |
| Dualimainaniaa | WED 20 MAR      | 2 1     | 1:00 AM    | 7     | 6     | 6     | 6     | 7     | 6      | 6     | 5       | 3     | 2     | 1     |       |       | 57    |
| Preliminaries  | THU 21 MAR      | 3 1     | 1:00 AM    | 4     | 4     | 4     | 4     | 4     | 4      | 4     | 4       | 4     | 4     | 4     | 4     | 4     | 56    |
|                | FRI 22 MAR      | 4 1     | 1:00 AM    | 4     | 4     | 4     | 4     | 4     | 4      | 4     | 4       | 4     | 4     | 4     | 4     | 4     | 56    |
| Quarterfinals  | SAT 23 MAR      | 5 1     | 1:00 AM    | 4     | 4     | 4     | 4     | 4     | 4      | 4     | 4       | 4     | 4     | 4     | 4     | 4     | 56    |
| Semifinals     | SUN 24 MAR      | 6 1     | 1:00 AM    | 2     | 2     | 2     | 2     | 2     | 2      | 2     | 2       | 2     | 2     | 2     | 2     | 2     | 28    |
| Finals         | MON 25 MAR      | 7 1     | 0:00 AM    | 1     | 1     | 1     | 1     | 1     | 1      | 1     | 1       | 1     | 1     | 1     | 1     | 1     | 14    |
|                | Total Number of | f Bouts |            | 29    | 28    | 27    | 27    | 29    | 28     | 26    | 24      | 21    | 20    | 16    | 15    | 15    | 323   |
|                | Number of Box   | ers     |            | 30    | 29    | 28    | 28    | 30    | 29     | 27    | 25      | 22    | 21    | 17    | 16    | 16    | 337   |