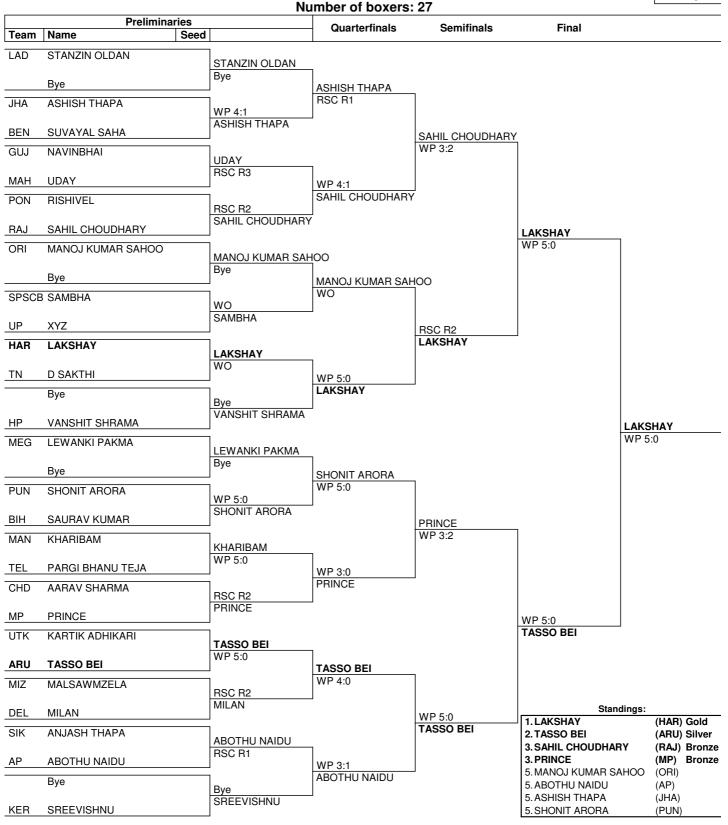

### **Entry List by Team**

| Team  | Name                  | Seed | Gender | Weight<br>Category | Date of Birth | Bouts | won | lost |
|-------|-----------------------|------|--------|--------------------|---------------|-------|-----|------|
| HAR - | HARYANA               |      |        |                    |               |       |     |      |
|       | ANSH                  |      | М      | 33-35kg            |               |       |     |      |
|       | UDAY SINGH            |      | М      | 35-37kg            |               |       |     |      |
|       | NITIN                 |      | М      | 37-40kg            |               |       |     |      |
|       | DEV                   |      | М      | 40-43kg            |               |       |     |      |
|       | SANCHIT JAYANI        |      | M      | 43-46kg            |               |       |     |      |
|       | RAVI SIHAG            |      | M      | 46-49kg            |               |       |     |      |
|       | LAKSHAY               |      | М      | 49-52kg            |               |       |     |      |
|       | ARPIT                 |      | M      | 52-55kg            |               |       |     |      |
|       | NAMAN                 |      | M      | 55-58kg            |               |       |     |      |
|       | SIDDHANT              |      | M      | 58-61kg            |               |       |     |      |
|       | ANMOL DAHIYA          |      | M      | 61-64kg            |               |       |     |      |
|       | TANISH                |      | M      | 64-67kg            |               |       |     |      |
|       | KARTIK DAGAR          |      | М      | 67-70kg            |               |       |     |      |
|       | SHUBHAM               |      | М      | 70+KGkg            |               |       |     |      |
| HP -  | HIMACHAL PRADESH      |      |        |                    |               |       |     |      |
|       | HARSHIL               |      | M      | 33-35kg            |               |       |     |      |
|       | VANSH                 |      | M      | 35-37kg            |               |       |     |      |
|       | RISHAV                |      | M      | 37-40kg            |               |       |     |      |
|       | SAKSHAM RAJPUT        |      | М      | 40-43kg            |               |       |     |      |
|       | ORADUMAN KUMAR        |      | М      | 43-46kg            |               |       |     |      |
|       | RAJVEER DHAUTA        |      | М      | 46-49kg            |               |       |     |      |
|       | VANSHIT SHRAMA        |      | М      | 49-52kg            |               |       |     |      |
|       | LAKSHAY BALHARA       |      | М      | 52-55kg            |               |       |     |      |
|       | KARTIK                |      | M      | 55-58kg            |               |       |     |      |
|       | RAJVEER SINGH CHAUHAN |      | M      | 67-70kg            |               |       |     |      |
|       | ATHRAV NANDAN SINGH   |      | M      | 70+KGkg            |               |       |     |      |
| J&K - | JAMMU KASHMIR         |      |        |                    |               |       |     |      |
|       | ABHINAV BANDRAL       |      | М      | 33-35kg            |               |       |     |      |
|       | FURKAN AHMAD LONE     |      | М      | 35-37kg            |               |       |     |      |
|       | UMAR FAROOQ           |      | М      | 40-43kg            |               |       |     |      |
|       | ADITYA THAKRU         |      | М      | 43-46kg            |               |       |     |      |
|       | KRISHNA RAINA         |      | М      | 46-49kg            |               |       |     |      |
|       | MOHD FAISAL           |      | M      | 52-55kg            |               |       |     |      |
|       | KASHIB FAROOQ         |      | M      | 55-58kg            |               |       |     |      |
|       | AZHAR ALI             |      | M      | 58-61kg            |               |       |     |      |
|       | MOHD MASHOOQ          |      | M      | 64-67kg            |               |       |     |      |
|       | HARKHAND              |      |        |                    |               |       |     |      |
| JHA - | JHARKHAND             |      |        | 00.051             |               |       |     |      |
|       | YISHU NATH MUKHI      |      | M      | 33-35kg            |               |       |     |      |
|       | YOURAJ                |      | М      | 35-37kg            |               |       |     |      |
|       | ARYAN MUKHI           |      | М      | 37-40kg            |               |       |     |      |
|       | RAHUL KUMAR           |      | М      | 40-43kg            |               |       |     |      |
|       | CHRISTOPHER           |      | М      | 43-46kg            |               |       |     |      |
|       | YUVRAJ KUMAR          |      | М      | 46-49kg            |               |       |     |      |
|       | ASHISH THAPA          |      | М      | 49-52kg            |               |       |     |      |
|       | ARIHANT               |      | M      | 52-55kg            |               |       |     |      |
|       | BADAL KUMAR           |      | M      | 61-64kg            |               |       |     |      |
| KAR - | KARNATAKA             |      |        |                    |               |       |     |      |
|       | SRINIVAS RAO          |      | М      | 33-35kg            |               |       |     |      |
|       | DHANVIN ARYA          |      | М      | 37-40kg            |               |       |     |      |
|       | ARPIT KUMAR           |      | М      | 40-43kg            |               |       |     |      |
|       | AARNAV                |      | M      | 43-46kg            |               |       |     |      |
|       | DHIPIN V PAL          |      | М      | 52-55kg            |               |       |     |      |
|       |                       |      |        |                    |               |       |     |      |

### **Entry List by Team**

| Team   | Name                 | Seed | Gender | Weight<br>Category | Date of Birth | Bouts | won | lost |
|--------|----------------------|------|--------|--------------------|---------------|-------|-----|------|
| PUN -  | PUNJAB               |      |        |                    |               |       |     |      |
|        | MANAV                |      | M      | 33-35kg            |               |       |     |      |
|        | RANVEER              |      | M      | 35-37kg            |               |       |     |      |
|        | JASARNVEER           |      | M      | 37-40kg            |               |       |     |      |
|        | RUSTAMJOT SINGH      |      | M      | 40-43kg            |               |       |     |      |
|        | MANAV GOTAM          |      | M      | 43-46kg            |               |       |     |      |
|        | WAHEGURU             |      | M      | 46-49kg            |               |       |     |      |
|        | SHONIT ARORA         |      | M      | 49-52kg            |               |       |     |      |
|        | HARPREET SINGH       |      | M      | 52-55kg            |               |       |     |      |
|        | TARUN CHAUHAN        |      | М      | 55-58kg            |               |       |     |      |
|        | EKAMJOT SINGH        |      | М      | 58-61kg            |               |       |     |      |
|        | RAJBIR SINGH         |      | М      | 61-64kg            |               |       |     |      |
|        | HARMAN SINGH         |      | M      | 64-67kg            |               |       |     |      |
|        | JAIDEEP SINGH        |      | M      | 67-70kg            |               |       |     |      |
|        | YAMANVEER            |      | M      | 70+KGkg            |               |       |     |      |
| RAJ -  | RAJSTHAN             |      |        |                    |               |       |     |      |
| 1170 - | RITVIK YADAV         |      | М      | 33-35kg            |               |       |     |      |
|        | RANVEER GURJAR       |      | M      | -                  |               |       |     |      |
|        |                      |      |        | 35-37kg            |               |       |     |      |
|        | VARUN CHAHAR         |      | M      | 37-40kg            |               |       |     |      |
|        | ANSHUL SAINI         |      | M      | 40-43kg            |               |       |     |      |
|        | AHAAN MICHEAL        |      | M      | 43-46kg            |               |       |     |      |
|        | ABHAY SINGH          |      | M      | 46-49kg            |               |       |     |      |
|        | SAHIL CHOUDHARY      |      | М      | 49-52kg            |               |       |     |      |
|        | KANISHK SEN          |      | М      | 52-55kg            |               |       |     |      |
|        | RANVEER GURJAR       |      | М      | 55-58kg            |               |       |     |      |
|        | DARSHIT DERVAD       |      | М      | 58-61kg            |               |       |     |      |
|        | HAIDERALI KHAN       |      | М      | 61-64kg            |               |       |     |      |
|        | MUKESH DALAL         |      | М      | 64-67kg            |               |       |     |      |
|        | ARJUN                |      | М      | 67-70kg            |               |       |     |      |
|        | SOUMYA ROHIT         |      | М      | 70+KGkg            |               |       |     |      |
| SIK -  | SIKKIM               |      |        |                    |               |       |     |      |
|        | ADARSH KUMAR SINGH   |      | M      | 33-35kg            |               |       |     |      |
|        | SAROJ CHETTRI        |      | M      | 35-37kg            |               |       |     |      |
|        | SAYAL KAMI           |      | M      | 40-43kg            |               |       |     |      |
|        | PRABIN DAHAL         |      | M      | 43-46kg            |               |       |     |      |
|        | DISHAN RAJ           |      | M      | 46-49kg            |               |       |     |      |
|        | ANJASH THAPA         |      | M      | 49-52kg            |               |       |     |      |
|        | PRATIK CHETTRI       |      | М      | 55-58kg            |               |       |     |      |
|        | PRIYANSHU RAJ        |      | М      | 70+KGkg            |               |       |     |      |
| SPSCB  | - STEEL PLANT SPORTS |      |        |                    |               |       |     |      |
| -      | LIV KUSH KUMAR       |      | М      | 33-35kg            |               |       |     |      |
|        | AYUSH KUMAR          |      | M      | 35-37kg            |               |       |     |      |
|        | N NARENDER KUMAR     |      | M      | 37-40kg            |               |       |     |      |
|        | M DILESH             |      | M      | 40-43kg            |               |       |     |      |
|        | KOLUSU SAI           |      | M      | 43-46kg            |               |       |     |      |
|        | RAJU                 |      | M      | 46-49kg            |               |       |     |      |
|        | SAMBHA               |      | M      | 49-52kg            |               |       |     |      |
|        | REHAN SEKH           |      | M      | •                  |               |       |     |      |
|        | REITAIN SERFI        |      | IVI    | 52-55kg            |               |       |     |      |