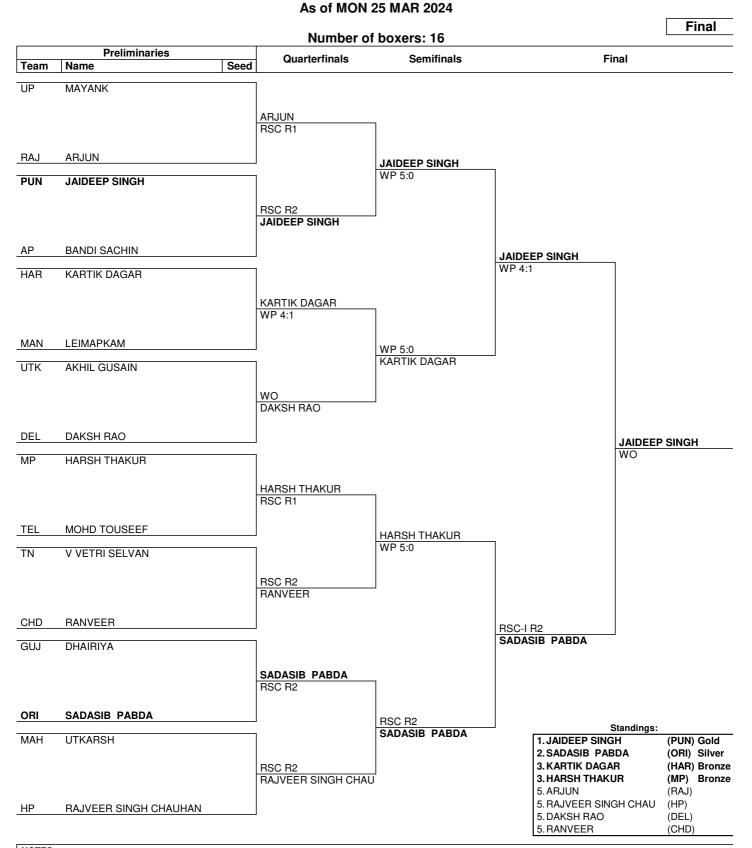

## **Draw Sheet**



WP

Win on points



(64-67 kg)



#### **Draw Sheet**

#### As of MON 25 MAR 2024



#### NOTES

Sorting order for ranked 3rd: from semifinals, first, loser against the gold medallist, second, loser against the silver medallist. For ranked 5th: from quarterfinals, same criteria to list the first two losers and then, loser against 1st listed with ranking 3, then 2nd listed with ranking 3.

| LEGEND |              |     |                       |    |               |  |
|--------|--------------|-----|-----------------------|----|---------------|--|
| 1      |              |     |                       |    |               |  |
| Rn     | Round number | RSC | Referee Stops Contest | WP | Win on points |  |



(67-70 kg)

FEDERATION OF

## **Draw Sheet**

#### \_\_\_\_\_



NOTES

Sorting order for ranked 3rd: from semifinals, first, loser against the gold medallist, second, loser against the silver medallist. For ranked 5th: from quarterfinals, same criteria to list the first two losers and then, loser against 1st listed with ranking 3, then 2nd listed with ranking 3.

| LEGEND |               |     |                       |       |                                |    |          |
|--------|---------------|-----|-----------------------|-------|--------------------------------|----|----------|
| Rn     | Round number  | RSC | Referee Stops Contest | RSC-I | Referee Stops Contest - Injury | wo | Walkover |
| WP     | Win on points |     |                       |       |                                |    |          |



(70+KG kg)

#### **Draw Sheet**



As