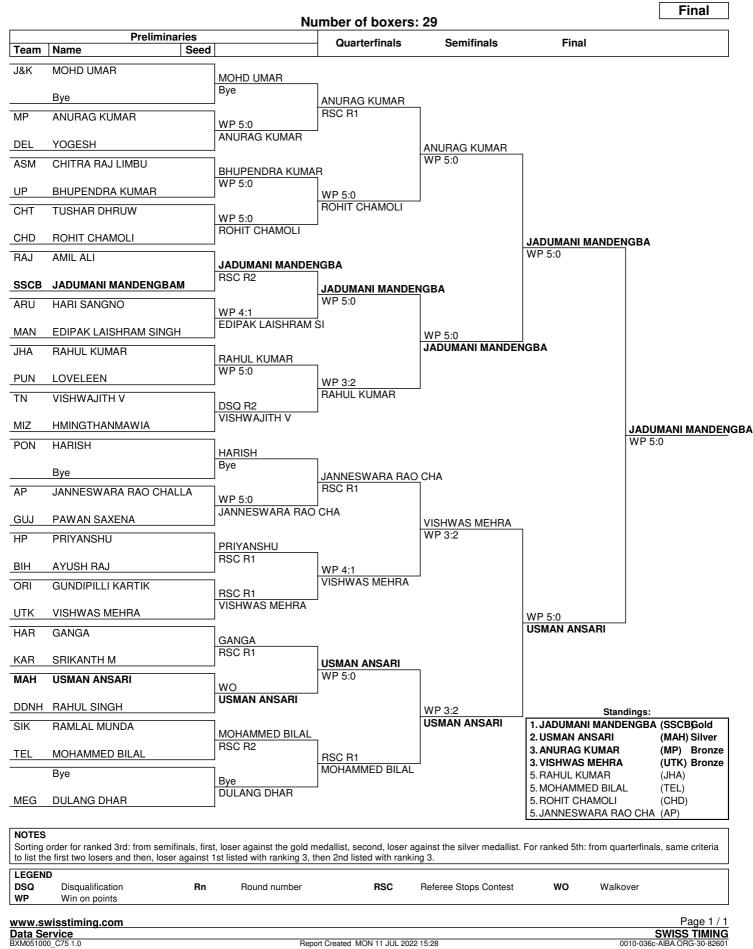

# **Competition Schedule**

As of MON 11 JUL 2022

|               |                 |          |               |       |       |       |       | v     | Veight  | categ  | ory (kg | )     |       |       |       |     |       |
|---------------|-----------------|----------|---------------|-------|-------|-------|-------|-------|---------|--------|---------|-------|-------|-------|-------|-----|-------|
| Phase         | Date            | Session  | Start<br>Time |       |       |       |       |       |         | Men    |         |       |       |       |       |     | Total |
|               |                 |          | -             | 46-48 | 48-51 | 51-54 | 54-57 | 57-60 | 60-63.5 | 3.5-67 | 67-71   | 71-75 | 75-80 | 80-86 | 86-92 | 92+ |       |
|               | WED 6 JUL       | 1 1      | 1:00AM        | 7     | 7     | 8     | 7     | 6     | 6       | 4      | 5       | 3     | 2     |       | 1     |     | 56    |
| Preliminaries | THU 7 JUL       | 2 1      | 1:00AM        | 8     | 6     | 8     | 6     | 7     | 5       | 5      | 4       | 3     | 2     |       | 1     |     | 55    |
|               | FRI 8 JUL       | 31       | 0:00AM        | 8     | 8     | 8     | 8     | 8     | 8       | 8      | 8       | 8     | 8     | 7     | 8     | 8   | 103   |
| Quarterfinals | SAT 9 JUL       | 4 1      | 0:00AM        | 4     | 4     | 4     | 4     | 4     | 4       | 4      | 4       | 4     | 4     | 4     | 4     | 4   | 52    |
| Semifinals    | SUN 10 JUL      | 5 1      | 0:00AM        | 2     | 2     | 2     | 2     | 2     | 2       | 2      | 2       | 2     | 2     | 2     | 2     | 2   | 26    |
| Finals        | MON 11 JUL      | 6        |               | 1     | 1     | 1     | 1     | 1     | 1       | 1      | 1       | 1     | 1     | 1     | 1     | 1   | 13    |
|               | Total Number of | of Bouts |               | 30    | 28    | 31    | 28    | 28    | 26      | 24     | 24      | 21    | 19    | 14    | 17    | 15  | 305   |
|               | Number of Box   | ers      |               | 31    | 29    | 32    | 29    | 29    | 27      | 25     | 25      | 22    | 20    | 15    | 18    | 16  | 318   |