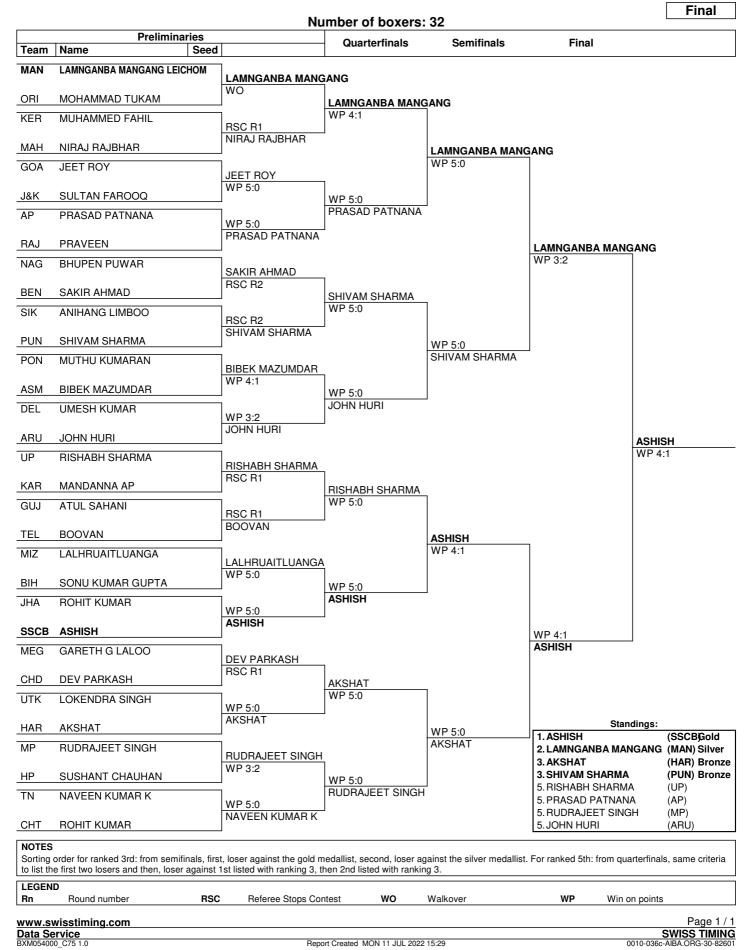

# **Competition Schedule**

As of MON 11 JUL 2022

|               |                 |          |               |       |       |       |       | v     | Veight  | categ  | ory (kg | )     |       |       |       |     |       |
|---------------|-----------------|----------|---------------|-------|-------|-------|-------|-------|---------|--------|---------|-------|-------|-------|-------|-----|-------|
| Phase         | Date            | Session  | Start<br>Time |       |       |       |       |       |         | Men    |         |       |       |       |       |     | Total |
|               |                 |          | -             | 46-48 | 48-51 | 51-54 | 54-57 | 57-60 | 60-63.5 | 3.5-67 | 67-71   | 71-75 | 75-80 | 80-86 | 86-92 | 92+ |       |
|               | WED 6 JUL       | 1 1      | 1:00AM        | 7     | 7     | 8     | 7     | 6     | 6       | 4      | 5       | 3     | 2     |       | 1     |     | 56    |
| Preliminaries | THU 7 JUL       | 2 1      | 1:00AM        | 8     | 6     | 8     | 6     | 7     | 5       | 5      | 4       | 3     | 2     |       | 1     |     | 55    |
|               | FRI 8 JUL       | 31       | 0:00AM        | 8     | 8     | 8     | 8     | 8     | 8       | 8      | 8       | 8     | 8     | 7     | 8     | 8   | 103   |
| Quarterfinals | SAT 9 JUL       | 4 1      | 0:00AM        | 4     | 4     | 4     | 4     | 4     | 4       | 4      | 4       | 4     | 4     | 4     | 4     | 4   | 52    |
| Semifinals    | SUN 10 JUL      | 5 1      | 0:00AM        | 2     | 2     | 2     | 2     | 2     | 2       | 2      | 2       | 2     | 2     | 2     | 2     | 2   | 26    |
| Finals        | MON 11 JUL      | 6        |               | 1     | 1     | 1     | 1     | 1     | 1       | 1      | 1       | 1     | 1     | 1     | 1     | 1   | 13    |
|               | Total Number of | of Bouts |               | 30    | 28    | 31    | 28    | 28    | 26      | 24     | 24      | 21    | 19    | 14    | 17    | 15  | 305   |
|               | Number of Box   | ers      |               | 31    | 29    | 32    | 29    | 29    | 27      | 25     | 25      | 22    | 20    | 15    | 18    | 16  | 318   |