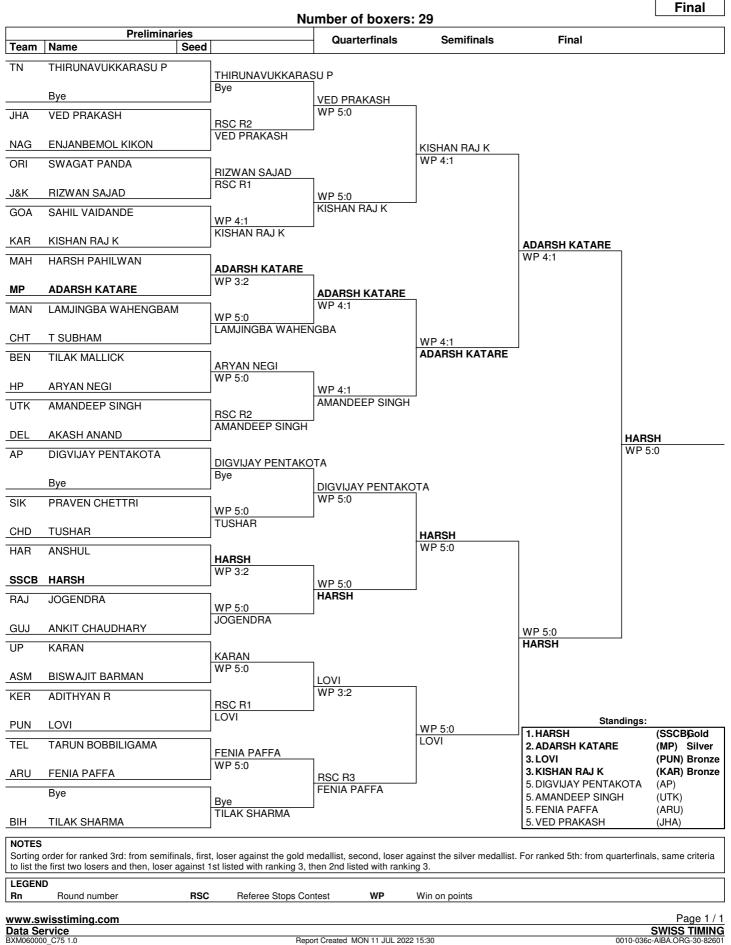

# **Competition Schedule**

As of MON 11 JUL 2022

|               |                 |          |               |       |       |       |       | v     | Veight  | categ  | ory (kg | )     |       |       |       |     |       |
|---------------|-----------------|----------|---------------|-------|-------|-------|-------|-------|---------|--------|---------|-------|-------|-------|-------|-----|-------|
| Phase         | Date            | Session  | Start<br>Time |       |       |       |       |       |         | Men    |         |       |       |       |       |     | Total |
|               |                 |          | -             | 46-48 | 48-51 | 51-54 | 54-57 | 57-60 | 60-63.5 | 3.5-67 | 67-71   | 71-75 | 75-80 | 80-86 | 86-92 | 92+ |       |
|               | WED 6 JUL       | 1 1      | 1:00AM        | 7     | 7     | 8     | 7     | 6     | 6       | 4      | 5       | 3     | 2     |       | 1     |     | 56    |
| Preliminaries | THU 7 JUL       | 2 1      | 1:00AM        | 8     | 6     | 8     | 6     | 7     | 5       | 5      | 4       | 3     | 2     |       | 1     |     | 55    |
|               | FRI 8 JUL       | 31       | 0:00AM        | 8     | 8     | 8     | 8     | 8     | 8       | 8      | 8       | 8     | 8     | 7     | 8     | 8   | 103   |
| Quarterfinals | SAT 9 JUL       | 4 1      | 0:00AM        | 4     | 4     | 4     | 4     | 4     | 4       | 4      | 4       | 4     | 4     | 4     | 4     | 4   | 52    |
| Semifinals    | SUN 10 JUL      | 5 1      | 0:00AM        | 2     | 2     | 2     | 2     | 2     | 2       | 2      | 2       | 2     | 2     | 2     | 2     | 2   | 26    |
| Finals        | MON 11 JUL      | 6        |               | 1     | 1     | 1     | 1     | 1     | 1       | 1      | 1       | 1     | 1     | 1     | 1     | 1   | 13    |
|               | Total Number of | of Bouts |               | 30    | 28    | 31    | 28    | 28    | 26      | 24     | 24      | 21    | 19    | 14    | 17    | 15  | 305   |
|               | Number of Box   | ers      |               | 31    | 29    | 32    | 29    | 29    | 27      | 25     | 25      | 22    | 20    | 15    | 18    | 16  | 318   |