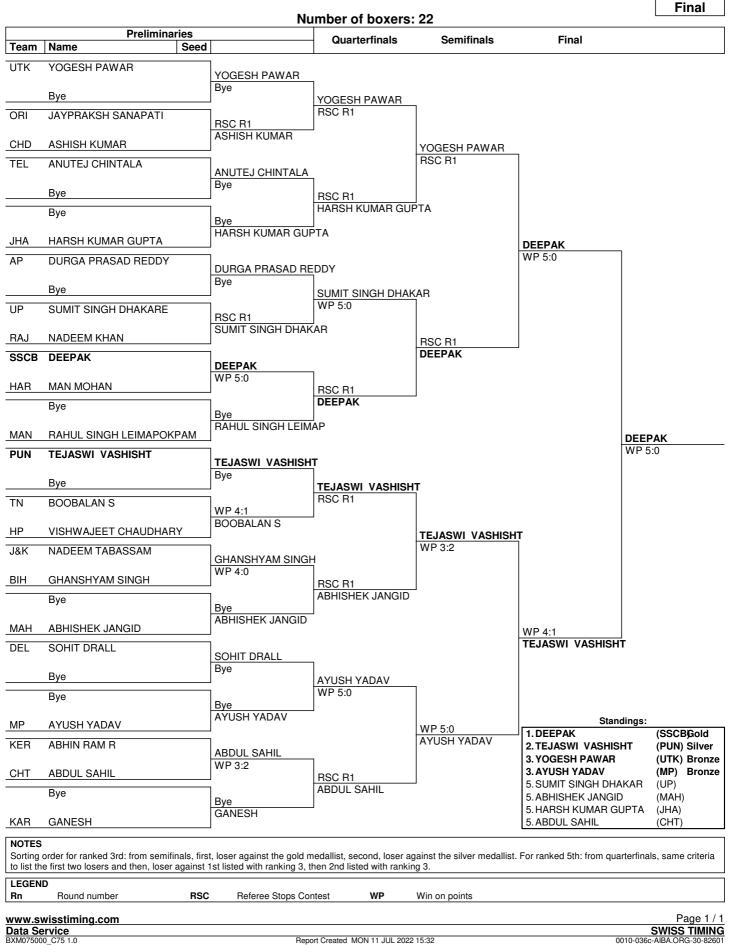

Session 4

| Order | Bout | Weight Category            | Corner      | Name                          | Seed                                                     | Team<br>Code       | Winner                                                                             | Result | Decision         |
|-------|------|----------------------------|-------------|-------------------------------|----------------------------------------------------------|--------------------|------------------------------------------------------------------------------------|--------|------------------|
| 49    | 263  | Super Heavy Weight (92+kg) | RED<br>BLUE | AMAN SINGH<br>AJAY CHANDEL    |                                                          | MP<br>HP           | RED                                                                                | RSC    | R1               |
|       |      | Referee:                   | RSPB        | DEEPMALA PARMAR               | Judge 1:<br>Judge 2:<br>Judge 3:<br>Judge 4:<br>Judge 5: | DEL<br>UP<br>MAH   | LAKSHMIPATHY<br>NEVEEN TOKAS<br>DEEPAK MISTRY<br>SURESH KADAM<br>JENIFER DANIEL    |        |                  |
| 50    | 264  | Super Heavy Weight (92+kg) | RED<br>BLUE | JAI VARDHAN<br>GURKIRAT SINGH |                                                          | UP<br>CHD          | RED                                                                                | WP     | 5:0              |
|       |      | Referee:                   | RSPB        | G S RAJU                      | Judge 1:<br>Judge 2:<br>Judge 3:<br>Judge 4:<br>Judge 5: | TN<br>ORI<br>UTK   | PRITAM SHILAL<br>D SURESH<br>S K PANIGRAHI<br>JOGENDER BORA<br>RAJ BHARAT          |        |                  |
| 51    | 265  | Super Heavy Weight (92+kg) | RED<br>BLUE | RYTHAM<br>SAMERJEET           |                                                          | SSCB<br>HAR        | RED                                                                                | RSC    | R2               |
|       |      | Referee:                   | MAH         | SURESH KADAM                  | Judge 1:<br>Judge 2:<br>Judge 3:<br>Judge 4:<br>Judge 5: | DEL<br>ASM<br>RSPB | MERCIA DOHLING<br>REKHA SWAMI<br>JENIFER DANIEL<br>DEEPMALA PARMA<br>DEEPAK MISTRY | ١R     | -<br>-<br>-<br>- |
| 52    | 266  | Super Heavy Weight (92+kg) | RED<br>BLUE | SREENU N<br>SUJAL RAJORIYA    |                                                          | KER<br>RAJ         | BLUE                                                                               | RSC    | R1               |
|       |      | Referee:                   | SSCB        | LAKSHMIPATHY                  | Judge 1:<br>Judge 2:<br>Judge 3:<br>Judge 4:<br>Judge 5: | ORI<br>RSPB<br>DEL | D SURESH<br>S K PANIGRAHI<br>HIMANSHU CHAUE<br>NEVEEN TOKAS<br>JOGENDER BORA       | HARY   |                  |

| LEGEND | )        |            |              |     |                       |    |               |  |
|--------|----------|------------|--------------|-----|-----------------------|----|---------------|--|
| ко     | Knockout | Rn         | Round number | RSC | Referee Stops Contest | WP | Win on points |  |
|        |          |            |              |     |                       |    |               |  |
| www.sw |          | Page 7 / 7 |              |     |                       |    |               |  |
|        |          |            |              |     |                       |    |               |  |

#### Session 5

| Order | Bout | Weight Category          | Corner      | Name                                    | Seed                                                     | Team<br>Code             | Winner                                                                              | Result | Decis | sion                                               |
|-------|------|--------------------------|-------------|-----------------------------------------|----------------------------------------------------------|--------------------------|-------------------------------------------------------------------------------------|--------|-------|----------------------------------------------------|
| 1     | 267  | Minimum Weight (46-48kg) | RED<br>BLUE | VISHESH<br>GOPI                         |                                                          | HAR<br>PUN               | RED                                                                                 | WP     | 3:2   |                                                    |
|       |      | Referee:                 | MEG         | MERCIA DOHLING                          | Judge 1:<br>Judge 2:<br>Judge 3:<br>Judge 4:<br>Judge 5: | SSCB<br>UTK<br>MAH       | G S RAJU<br>RAJ BHARAT<br>JOGENDER BORA<br>SURESH KADAM<br>D SURESH                 |        |       | 29:28<br>30:27<br>27:30<br>28:29<br>30:27          |
| 2     | 268  | Minimum Weight (46-48kg) | RED<br>BLUE | ATCHUTHA RAO GORLI<br>VISHWANATH SURESH |                                                          | AP<br>SSCB               | BLUE                                                                                | WP     | 5:0   |                                                    |
|       |      | Referee:                 | -           | JENIFER DANIEL                          | Judge 1:<br>Judge 2:<br>Judge 3:<br>Judge 4:<br>Judge 5: | up<br>ori<br>sik<br>rspb | DEEPAK MISTRY<br>S K PANIGRAHI<br>PRITAM SHILAL<br>DEEPMALA PARMA<br>JOGENDER BORA  |        |       | 27:30<br>27:30<br>27:30<br>27:30<br>27:30          |
| 3     | 269  | Flyweight (48-51kg)      | RED<br>BLUE | ANURAG KUMAR<br>JADUMANI MANDENGBAM     |                                                          | MP<br>SSCB               | BLUE                                                                                | WP     | 5:0   |                                                    |
|       |      | Referee:                 | DEL         | REKHA SWAMI                             | Judge 1:<br>Judge 2:<br>Judge 3:<br>Judge 4:<br>Judge 5: | UP<br>ORI<br>UTK         | JENIFER DANIEL<br>DEEPAK MISTRY<br>S K PANIGRAHI<br>JOGENDER BORA<br>MERCIA DOHLING |        |       | 27:30<br>27:30<br>27:30<br>27:30<br>27:30          |
| 4     | 270  | Flyweight (48-51kg)      | RED         | VISHWAS MEHRA                           |                                                          | UTK                      |                                                                                     |        |       |                                                    |
| 4     | 270  | Flyweight (46-51kg)      | BLUE        | USMAN ANSARI                            |                                                          | MAH                      | BLUE                                                                                | WP     | 5:0   |                                                    |
|       |      | Referee:                 | SSCB        | RAJ BHARAT                              | Judge 1:<br>Judge 2:<br>Judge 3:<br>Judge 4:<br>Judge 5: | TN<br>UP<br>DEL          | HIMANSHU CHAUD<br>D SURESH<br>DEEPAK MISTRY<br>NEVEEN TOKAS<br>PRITAM SHILAL        | HARY   |       | 27:30<br>27:30<br>27:30<br>27:30<br>28:29          |
| 5     | 271  | Bantam Weight (51-54kg)  | RED         | LAMNGANBA MANGANG LEICHOM               |                                                          | MAN                      | RED                                                                                 | WP     | 3:2   |                                                    |
|       |      |                          | BLUE        | SHIVAM SHARMA                           |                                                          | PUN                      |                                                                                     |        | -     |                                                    |
|       |      | Referee:                 | RSPB        | DEEPMALA PARMAR                         | Judge 1:<br>Judge 2:<br>Judge 3:<br>Judge 4:<br>Judge 5: | ORI<br>MAH<br>DEL        | LAKSHMIPATHY<br>S K PANIGRAHI<br>SURESH KADAM<br>REKHA SWAMI<br>JOGENDER BORA       |        |       | 30:27<br>28:29<br>29:28<br>28:29<br>29:28<br>29:28 |
| 6     | 272  | Bantam Weight (51-54kg)  | RED<br>BLUE | ASHISH<br>AKSHAT                        |                                                          | SSCB<br>HAR              | RED                                                                                 | WP     | 4:1   |                                                    |
|       |      | Referee:                 | ORI         | S K PANIGRAHI                           | Judge 1:<br>Judge 2:<br>Judge 3:<br>Judge 4:<br>Judge 5: | SIK<br>ASM<br>DEL        | JOGENDER BORA<br>PRITAM SHILAL<br>JENIFER DANIEL<br>NEVEEN TOKAS<br>DEEPAK MISTRY   |        |       | 30:27<br>29:28<br>29:28<br>28:29<br>30:27          |
| 7     | 273  | Feather Weight (54-57kg) | RED<br>BLUE | ANAND YADAV<br>ROHIT YADAV              |                                                          | MP<br>UP                 | RED                                                                                 | WP     | 5:0   |                                                    |
|       |      | Referee:                 | SSCB        | LAKSHMIPATHY                            | Judge 1:<br>Judge 2:<br>Judge 3:<br>Judge 4:<br>Judge 5: | RSPB<br>MAH<br>MEG       | REKHA SWAMI<br>G S RAJU<br>SURESH KADAM<br>MERCIA DOHLING<br>JOGENDER BORA          |        |       | 30:27<br>30:27<br>30:27<br>29:28<br>30:27          |
| 8     | 274  | Feather Weight (54-57kg) | RED         | SUMIT                                   |                                                          | HAR                      |                                                                                     |        |       |                                                    |
|       |      |                          | BLUE        |                                         |                                                          | SSCB                     | BLUE                                                                                | WP     | 5:0   | <b>07</b> 0 <i>6</i>                               |
|       |      | Referee:                 | ASM         | JENIFER DANIEL                          | Judge 1:<br>Judge 2:<br>Judge 3:<br>Judge 4:<br>Judge 5: | ORI<br>DEL<br>TN         | DEEPMALA PARMA<br>S K PANIGRAHI<br>NEVEEN TOKAS<br>D SURESH<br>PRITAM SHILAL        | .K     |       | 27:30<br>27:30<br>26:30<br>27:30<br>27:30          |

Session 5

| Order | Bout | Weight Category                             | Corner              | Name                                                      | Seed                                                     | Team<br>Code                            | Winner                                                                                    | Result | Decis | sion                                               |
|-------|------|---------------------------------------------|---------------------|-----------------------------------------------------------|----------------------------------------------------------|-----------------------------------------|-------------------------------------------------------------------------------------------|--------|-------|----------------------------------------------------|
| 9     | 275  | Light Weight (57-60kg)<br>Referee:          | RED<br>BLUE<br>RSPB | KISHAN RAJ K<br>ADARSH KATARE<br>G S RAJU                 | Judge 1:<br>Judge 2:<br>Judge 3:<br>Judge 4:<br>Judge 5: | ASM<br>DEL<br>MAH                       | BLUE<br>DEEPAK MISTRY<br>JENIFER DANIEL<br>REKHA SWAMI<br>SURESH KADAM<br>MERCIA DOHLING  | WP     | 4:1   | 29:28<br>27:30<br>28:29<br>28:29<br>28:29<br>27:30 |
| 10    | 276  | Light Weight (57-60kg)<br>Referee:          | RED<br>BLUE<br>SIK  | HARSH<br>LOVI<br>PRITAM SHILAL                            | Judge 1:<br>Judge 2:<br>Judge 3:<br>Judge 4:<br>Judge 5: | SSCB<br>PUN<br>MEG<br>ORI<br>ASM<br>DEL | RED<br>MERCIA DOHLING<br>S K PANIGRAHI<br>JENIFER DANIEL<br>NEVEEN TOKAS<br>JOGENDER BORA | WP     | 5:0   | 30:27<br>30:27<br>30:27<br>30:27<br>30:27<br>30:27 |
| 11    | 277  | Light Welter Weight (60-63.5kg)<br>Referee: | RED<br>BLUE<br>UTK  | PAKBA TAW<br>PREET MALIK<br>JOGENDER BORA                 | Judge 1:<br>Judge 2:<br>Judge 3:<br>Judge 4:<br>Judge 5: | DEL<br>UP<br>ORI                        | BLUE<br>PRITAM SHILAL<br>REKHA SWAMI<br>DEEPAK MISTRY<br>S K PANIGRAHI<br>MERCIA DOHLING  | WP     | 5:0   | 27:30<br>27:30<br>26:30<br>27:30<br>27:30          |
| 12    | 278  | Light Welter Weight (60-63.5kg)<br>Referee: | RED<br>BLUE<br>TN   | YOGESHWAR DATT GOUR<br>VANSHAJ<br>D SURESH                | Judge 1:<br>Judge 2:<br>Judge 3:<br>Judge 4:<br>Judge 5: | MEG<br>RSPB<br>SSCB                     | BLUE<br>S K PANIGRAHI<br>MERCIA DOHLING<br>HIMANSHU CHAUD<br>RAJ BHARAT<br>NEVEEN TOKAS   | WP     | 5:0   | 27:30<br>27:30<br>27:30<br>27:30<br>27:30<br>26:30 |
| 13    | 279  | Welter Weight (63.5-67kg)<br>Referee:       | RED<br>BLUE<br>MAH  | KARTIK DALAL<br>BHANU PRAKASH JERRIPOTHUL<br>SURESH KADAM | Judge 1:<br>Judge 2:<br>Judge 3:<br>Judge 4:<br>Judge 5: | SSCB<br>UTK<br>ASM                      | RED<br>HIMANSHU CHAUD<br>RAJ BHARAT<br>JOGENDER BORA<br>JENIFER DANIEL<br>D SURESH        | WP     | 5:0   | 29:28<br>30:27<br>30:27<br>30:27<br>30:27<br>30:27 |
| 14    | 280  | Welter Weight (63.5-67kg)<br>Referee:       | RED<br>BLUE<br>RSPB | ANKUSH PANGHAL<br>AMAN RATHORE<br>HIMANSHU CHAUDHARY      | Judge 1:<br>Judge 2:<br>Judge 3:<br>Judge 4:<br>Judge 5: | DEL<br>UTK<br>ASM                       | RED<br>PRITAM SHILAL<br>NEVEEN TOKAS<br>JOGENDER BORA<br>JENIFER DANIEL<br>S K PANIGRAHI  | WP     | 5:0   | 30:27<br>30:27<br>29:28<br>30:27<br>30:27          |
| 15    | 281  | Light Middle Weight (67-71kg)<br>Referee:   | RED<br>BLUE<br>UTK  | ANJANI KUMAR MUMMANA<br>KABILAN G<br>JOGENDER BORA        | Judge 1:<br>Judge 2:<br>Judge 3:<br>Judge 4:<br>Judge 5: | UP<br>MEG<br>ASM                        | RED<br>S K PANIGRAHI<br>DEEPAK MISTRY<br>MERCIA DOHLING<br>JENIFER DANIEL<br>NEVEEN TOKAS | RSC    | R1    | -<br>-<br>-<br>-                                   |
| 16    | 282  | Light Middle Weight (67-71kg)<br>Referee:   | RED<br>BLUE<br>ORI  | KUNAL GHORPADE<br>SAHIL CHAUHAN<br>S K PANIGRAHI          | Judge 1:<br>Judge 2:<br>Judge 3:<br>Judge 4:<br>Judge 5: | DEL<br>RSPB<br>SIK                      | BLUE<br>LAKSHMIPATHY<br>NEVEEN TOKAS<br>DEEPMALA PARMA<br>PRITAM SHILAL<br>D SURESH       | WP     | 4:1   | 28:29<br>28:29<br>30:27<br>28:29<br>28:29          |

#### Session 5

| Order | Bout | Weight Category                          | Corner              | Name                                                 | Seed                                                     | Team<br>Code                          | Winner                                                                                    | Result     | Decis | sion                                               |
|-------|------|------------------------------------------|---------------------|------------------------------------------------------|----------------------------------------------------------|---------------------------------------|-------------------------------------------------------------------------------------------|------------|-------|----------------------------------------------------|
| 17    | 283  | Middle Weight (71-75kg)<br>Referee:      | RED<br>BLUE<br>S⊮   | YOGESH PAWAR<br>DEEPAK<br>PRITAM SHILAL              | Judge 1:<br>Judge 2:<br>Judge 3:<br>Judge 4:<br>Judge 5: | MEG<br>ASM<br>ORI                     | BLUE<br>DEEPAK MISTRY<br>MERCIA DOHLING<br>JENIFER DANIEL<br>S K PANIGRAHI<br>REKHA SWAMI | WP         | 5:0   | 28:29<br>27:30<br>27:30<br>27:30<br>27:30<br>25:30 |
| 18    | 284  | Middle Weight (71-75kg)<br>Referee:      | RED<br>BLUE<br>RSPB | TEJASWI VASHISHT<br>AYUSH YADAV<br>G S RAJU          | Judge 1:<br>Judge 2:<br>Judge 3:<br>Judge 4:<br>Judge 5: | SSCB<br>SIK<br>UTK                    | RED<br>D SURESH<br>LAKSHMIPATHY<br>PRITAM SHILAL<br>JOGENDER BORA<br>NEVEEN TOKAS         | WP         | 4:1   | 27:29<br>* 28:28<br>* 28:28<br>29:27<br>* 28:28    |
| 19    | 285  | Light Heavy Weight (75-80kg)<br>Referee: | RED<br>BLUE<br>MAH  | ROCKEY CHAUDHARY<br>AKSH GARG<br>SURESH KADAM        | Judge 1:<br>Judge 2:<br>Judge 3:<br>Judge 4:<br>Judge 5: | RSPB<br>MEG                           | RED<br>REKHA SWAMI<br>HIMANSHU CHAUD<br>MERCIA DOHLING<br>RAJ BHARAT<br>S K PANIGRAHI     | WP<br>HARY | 5:0   | 30:27<br>30:26<br>30:27<br>30:27<br>30:27          |
| 20    | 286  | Light Heavy Weight (75-80kg)<br>Referee: | RED<br>BLUE<br>ASM  | ANKUSH CHAHAL<br>ISHAN KATARIA<br>JENIFER DANIEL     | Judge 1:<br>Judge 2:<br>Judge 3:<br>Judge 4:<br>Judge 5: | TN<br>SIK<br>RSPB                     | BLUE<br>JOGENDER BORA<br>D SURESH<br>PRITAM SHILAL<br>G S RAJU<br>LAKSHMIPATHY            | WP         | 5:0   | 27:30<br>27:30<br>27:30<br>27:30<br>27:30<br>27:30 |
| 21    | 287  | Cruise Weight (80-86kg)<br>Referee:      | RED<br>BLUE<br>RSPB | KUNAL MORE<br>MAYUR<br>HIMANSHU CHAUDHARY            | Judge 1:<br>Judge 2:<br>Judge 3:<br>Judge 4:<br>Judge 5: | UP<br>MEG<br>ORI                      | BLUE<br>RAJ BHARAT<br>DEEPAK MISTRY<br>MERCIA DOHLING<br>S K PANIGRAHI<br>REKHA SWAMI     | RSC-I      | R1    | -<br>-<br>-<br>-<br>-                              |
| 22    | 288  | Cruise Weight (80-86kg)<br>Referee:      | RED<br>BLUE<br>ORI  | G.DILLESWAR GANDHAM<br>MOHIT<br>S K PANIGRAHI        | Judge 1:<br>Judge 2:<br>Judge 3:<br>Judge 4:<br>Judge 5: | AP<br>SSCB<br>SIK<br>DEL<br>UP<br>MEG | BLUE<br>PRITAM SHILAL<br>NEVEEN TOKAS<br>DEEPAK MISTRY<br>MERCIA DOHLING<br>JOGENDER BORA | RSC        | R2    | 9:10<br>8:10<br>9:10<br>9:10<br>9:10               |
| 23    | 289  | Heavy Weight (86-92kg)<br>Referee:       | RED<br>BLUE<br>RSPB | BHARAT JOON<br>PARVEEN KUMAR<br>DEEPMALA PARMAR      | Judge 1:<br>Judge 2:<br>Judge 3:<br>Judge 4:<br>Judge 5: | ORI<br>SSCB<br>TN                     | RED<br>DEEPAK MISTRY<br>S K PANIGRAHI<br>RAJ BHARAT<br>D SURESH<br>JOGENDER BORA          | WP         | 5:0   | 30:27<br>30:27<br>30:27<br>30:27<br>30:27          |
| 24    | 290  | Heavy Weight (86-92kg)<br>Referee:       | RED<br>BLUE<br>SSCB | ABHIWARDHAN SHARMA<br>RISHABH PANDEY<br>LAKSHMIPATHY | Judge 1:<br>Judge 2:<br>Judge 3:<br>Judge 4:<br>Judge 5: | SSCB<br>RSPB<br>TN                    | RED<br>JENIFER DANIEL<br>RAJ BHARAT<br>DEEPMALA PARMA<br>D SURESH<br>PRITAM SHILAL        | WP         | 5:0   | 30:27<br>30:27<br>29:28<br>30:27<br>30:27          |

#### Session 5

| Order | Bout | Weight Category            | Corner      | Name                      | Seed                                                     | Team<br>Code      | Winner                                                                              | Result | Decision                                  |
|-------|------|----------------------------|-------------|---------------------------|----------------------------------------------------------|-------------------|-------------------------------------------------------------------------------------|--------|-------------------------------------------|
| 25    | 291  | Super Heavy Weight (92+kg) | RED<br>BLUE | AMAN SINGH<br>JAI VARDHAN |                                                          | MP<br>UP          | RED                                                                                 | WP     | +2:2                                      |
|       |      | Referee:                   | МАН         | SHAILESH THAKUR           | Judge 1:<br>Judge 2:<br>Judge 3:<br>Judge 4:<br>Judge 5: | KER<br>ARU<br>CHT | PRADEEP BISHT<br>SAJI K GEORGE<br>TENZING CHOGYA<br>ASHOK RAUT<br>SANJEEV PAURI     | L      | 30:26<br>27:28<br>28:28<br>28:28<br>29:27 |
| 26    | 292  | Super Heavy Weight (92+kg) | RED<br>BLUE | RYTHAM<br>SUJAL RAJORIYA  |                                                          | SSCB<br>RAJ       | RED                                                                                 | RSC    | R1                                        |
|       |      | Referee:                   | СНТ         | ASHOK RAUT                | Judge 1:<br>Judge 2:<br>Judge 3:<br>Judge 4:<br>Judge 5: | KER<br>MAH<br>UTK | TENZING CHOGYA<br>SAJI K GEORGE<br>SHAILESH THAKUI<br>SANJEEV PAURI<br>PRITAM TOKAS |        | -<br>-<br>-<br>-                          |