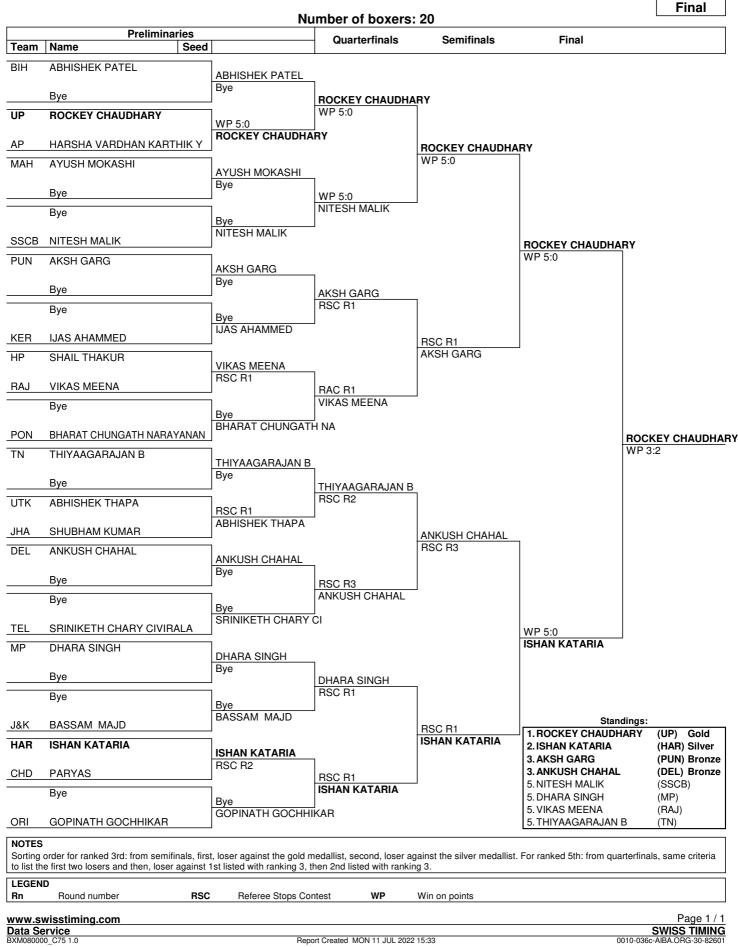

#### Team Name Seed HF BADAI BADAI Bye Bve ANAND YADAV WP 4.1 ΤN KAVIYAN 1 WP 4.1 ANAND YADAV MP ANAND YADAV ANAND YADAV WP 3:0 ARU GURUK PORDUNG **GURUK PORDUNG** RSC R2 KER PRINCE P WP 5:0 **GURUK PORDUNG** MEG WANSHAIBOR SHYRKON RSC R2 SADIQ ALI LAD SADIQ ALI ANAND YADAV WP 5:0 CHT AKASH KUMAR SAO ROHIT YADAV WP 4:1 UP ROHIT YADAV ROHIT YADAV RSC R1 CEDRIC PAUL KAR WP 3:2 ADARSH PRADHAN SIK ADARSH PRADHAN WP 5:0 ROHIT YADAV TEL **PURVIK MUNUGAPATI** PURVIK MUNUGAPATI WP 3:2 PUN ASHRUPH WP 5:0 PURVIK MUNUGAPATI ORI PRAVEEN KUMAR SETHI RSC R1 BALAGANESH REDDY J AP BALAGANESH REDDY JALUMURI NIKHIL KUMAR WP 5:0 GUJ BHARAT CHARAN **BHARAT CHARAN** Bye Bye BHARAT CHARAN WP 4:1 BIH VIKASH KUMAR WP 4:1 VIKASH KUMAR NIRAJ KUMAR PANDEY JHA SUMIT WP 5:0 MAH PRUTHVIRAJ PRUTHVIRAJ RSC R2 ONGWANG KONYAK NAG WP 5:0 SUMIT HAR SUMIT WP 3:2 SUMIT ANKUR KASHYUP UTK WP 5:0 NIKHIL KUMAR SSCB NIKHIL KUMAR NIKHIL KUMAR RSC R2 BEN ROHIT ROUTH NIKHIL KUMAR WP 5:0 ASM ABHOY CHETRY WP 4:1 ARJUN Standings: DEL ARJUN WP 5:0 **1. NIKHIL KUMAR** (SSCBGold NIKHIL KUMAR SANTOKH DOGRA CHD 2. ANAND YADAV (MP) Silver CHUNGNEIRENG M KOM 3. SUMIT (HAR) Bronze WP 3:2 3. ROHIT YADAV (UP) Bronze CHUNGNEIRENG M KOM MAN WP 5:0 5. CHUNGNEIRENG M KOM (MAN) CHUNGNEIRENG M KOM Bye (ARU) 5. GURUK PORDUNG Bye 5. BHARAT CHARAN (GUJ) RAHUL GORA RAJ RAHUL GORA 5. PURVIK MUNUGAPATI (TEL) NOTES Sorting order for ranked 3rd: from semifinals, first, loser against the gold medallist, second, loser against the silver medallist. For ranked 5th: from quarterfinals, same criteria to list the first two losers and then, loser against 1st listed with ranking 3, then 2nd listed with ranking 3 LEGEND Rn Round number RSC Referee Stops Contest WP Win on points Page 1 / 1 www.swisstiming.com 0010-036c-AIBA.ORG-30-82601 Data Service BXM057000 C75 1.0 Report Created MON 11 JUL 2022 15:29

# FEDERATION