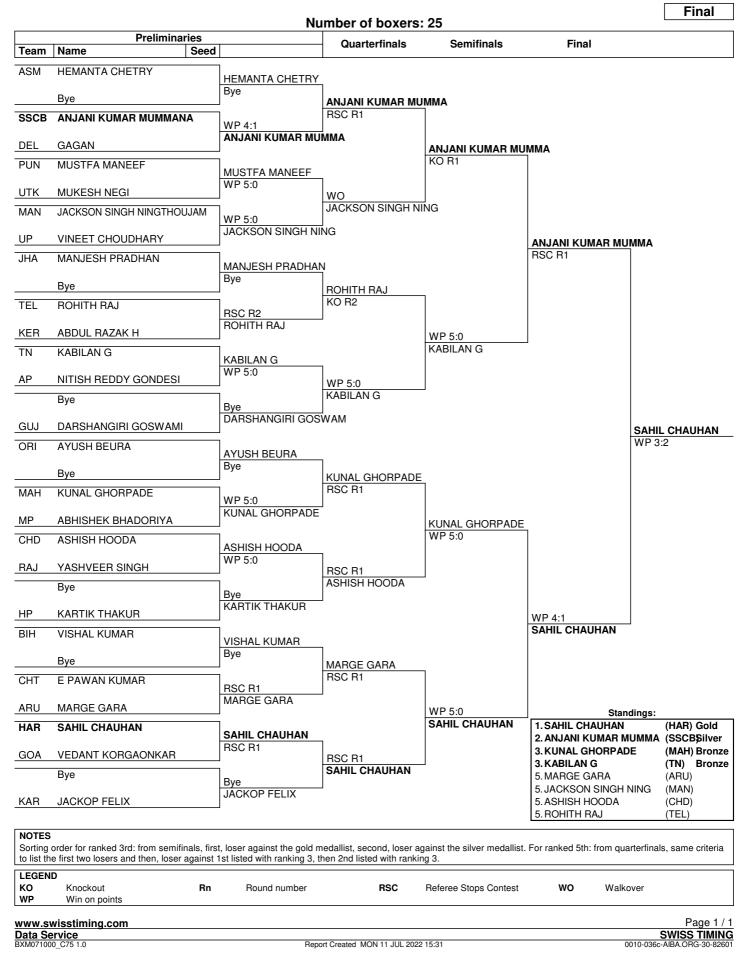

#### MON 11 JUL 2022

| Order | Bout | Weight Category              | Corner      | Name                              | Seed                                                     | Team<br>Code       | Winner                                                                            | Result | Decis | sion                                               |
|-------|------|------------------------------|-------------|-----------------------------------|----------------------------------------------------------|--------------------|-----------------------------------------------------------------------------------|--------|-------|----------------------------------------------------|
| 9     | 301  | Middle Weight (71-75kg)      | RED<br>BLUE | DEEPAK<br>TEJASWI VASHISHT        |                                                          | SSCB<br>PUN        | RED                                                                               | WP     | 5:0   |                                                    |
|       |      | Referee:                     | SIK         | PRITAM SHILAL                     | Judge 1:<br>Judge 2:<br>Judge 3:<br>Judge 4:<br>Judge 5: | ORI<br>RSPB<br>KER | DEEPAK MISTRY<br>S K PANIGRAHI<br>DEEPMALA PARMA<br>SAJI K GEORGE<br>NEVEEN TOKAS | ١R     |       | 30:27<br>30:26<br>30:27<br>30:24<br>30:27          |
| 10    | 302  | Light Heavy Weight (75-80kg) | RED<br>BLUE | ROCKEY CHAUDHARY<br>ISHAN KATARIA |                                                          | UP<br>HAR          | RED                                                                               | WP     | 3:2   |                                                    |
|       |      | Referee:                     | МАН         | SURESH KADAM                      | Judge 1:<br>Judge 2:<br>Judge 3:<br>Judge 4:<br>Judge 5: | KER<br>AIP<br>DEL  | ASHOK RAUT<br>SAJI K GEORGE<br>SUNIL KUMAR SING<br>REKHA SWAMI<br>JOGENDER BORA   | ЭH     |       | 28:29<br>29:28<br>27:30<br>29:28<br>30:27          |
| 11    | 303  | Cruise Weight (80-86kg)      | RED<br>BLUE | MAYUR<br>MOHIT                    |                                                          | RAJ<br>SSCB        | BLUE                                                                              | WP     | 5:0   |                                                    |
|       |      | Referee:                     | RSPB        | HIMANSHU CHAUDHARY                | Judge 1:<br>Judge 2:<br>Judge 3:<br>Judge 4:<br>Judge 5: | UTK<br>ARU<br>RSPB | DEEPAK MISTRY<br>JOGENDER BORA<br>TENZING CHOGYA<br>G S RAJU<br>PRITAM SHILAL     | L      |       | 27:30<br>27:30<br>27:30<br>27:30<br>26:30          |
| 12    | 304  | Heavy Weight (86-92kg)       | RED<br>BLUE | BHARAT JOON<br>ABHIWARDHAN SHARMA |                                                          | HAR<br>MAH         | RED                                                                               | WP     | 5:0   |                                                    |
|       |      | Referee:                     | ORI         | S K PANIGRAHI                     | Judge 1:<br>Judge 2:<br>Judge 3:<br>Judge 4:<br>Judge 5: | RSPB<br>UP<br>ASM  | ASHOK RAUT<br>DEEPMALA PARMA<br>DEEPAK MISTRY<br>JENIFER DANIEL<br>REKHA SWAMI    | ٨R     |       | 30:27<br>30:27<br>30:27<br>30:27<br>30:27<br>30:26 |
| 13    | 305  | Super Heavy Weight (92+kg)   | RED<br>BLUE | AMAN SINGH<br>RYTHAM              |                                                          | MP<br>SSCB         | RED                                                                               | WP     | 5:0   |                                                    |
|       |      | Referee:                     | RSPB        | HIMANSHU CHAUDHARY                | Judge 1:<br>Judge 2:<br>Judge 3:<br>Judge 4:<br>Judge 5: | ORI<br>DEL<br>SIK  | JOGENDER BORA<br>S K PANIGRAHI<br>NEVEEN TOKAS<br>PRITAM SHILAL<br>DEEPAK MISTRY  |        |       | 30:27<br>30:27<br>29:28<br>30:27<br>30:27          |

http://amateur-boxing.strefa.pl

#### Minimum Weight (46-48 kg)

Draw Sheet

Flyweight (48-51 kg)

Draw Sheet

#### Bantam Weight (51-54 kg)

# BOXING FEDERATION OF

Preliminaries