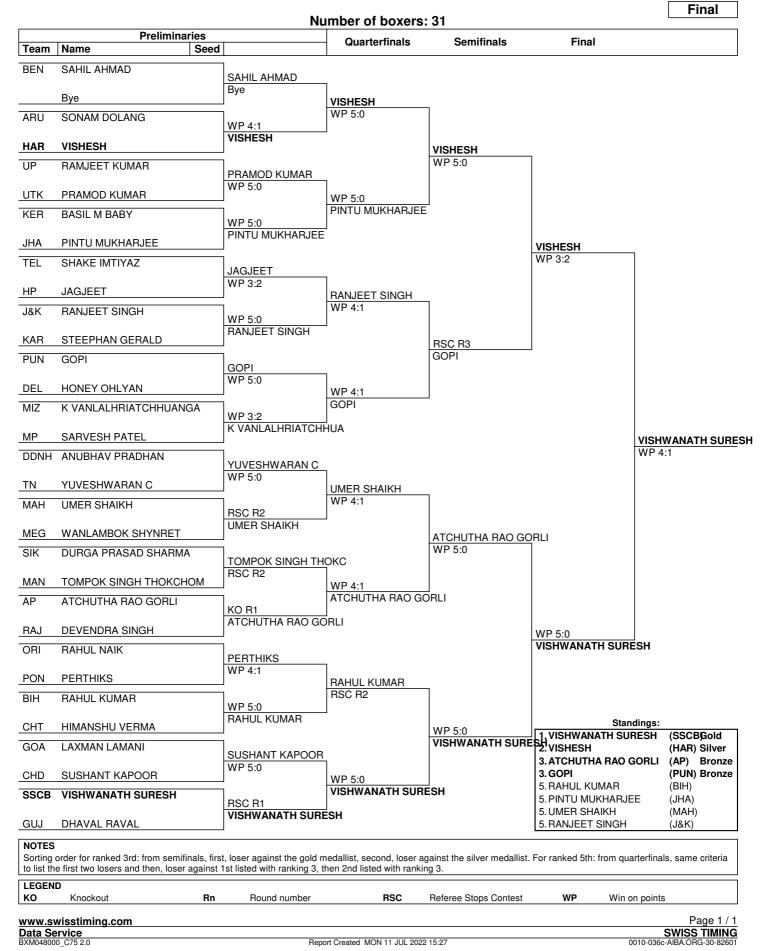

# **Competition Schedule**

As of MON 11 JUL 2022

|               |                 |          |               |       |       |       |       | v     | Veight  | categ  | ory (kg | )     |       |       |       |     |       |
|---------------|-----------------|----------|---------------|-------|-------|-------|-------|-------|---------|--------|---------|-------|-------|-------|-------|-----|-------|
| Phase         | Date            | Session  | Start<br>Time |       |       |       |       |       |         | Men    |         |       |       |       |       |     | Total |
|               |                 |          | -             | 46-48 | 48-51 | 51-54 | 54-57 | 57-60 | 60-63.5 | 3.5-67 | 67-71   | 71-75 | 75-80 | 80-86 | 86-92 | 92+ |       |
|               | WED 6 JUL       | 1 1      | 1:00AM        | 7     | 7     | 8     | 7     | 6     | 6       | 4      | 5       | 3     | 2     |       | 1     |     | 56    |
| Preliminaries | THU 7 JUL       | 2 1      | 1:00AM        | 8     | 6     | 8     | 6     | 7     | 5       | 5      | 4       | 3     | 2     |       | 1     |     | 55    |
|               | FRI 8 JUL       | 31       | 0:00AM        | 8     | 8     | 8     | 8     | 8     | 8       | 8      | 8       | 8     | 8     | 7     | 8     | 8   | 103   |
| Quarterfinals | SAT 9 JUL       | 4 1      | 0:00AM        | 4     | 4     | 4     | 4     | 4     | 4       | 4      | 4       | 4     | 4     | 4     | 4     | 4   | 52    |
| Semifinals    | SUN 10 JUL      | 5 1      | 0:00AM        | 2     | 2     | 2     | 2     | 2     | 2       | 2      | 2       | 2     | 2     | 2     | 2     | 2   | 26    |
| Finals        | MON 11 JUL      | 6        |               | 1     | 1     | 1     | 1     | 1     | 1       | 1      | 1       | 1     | 1     | 1     | 1     | 1   | 13    |
|               | Total Number of | of Bouts |               | 30    | 28    | 31    | 28    | 28    | 26      | 24     | 24      | 21    | 19    | 14    | 17    | 15  | 305   |
|               | Number of Box   | ers      |               | 31    | 29    | 32    | 29    | 29    | 27      | 25     | 25      | 22    | 20    | 15    | 18    | 16  | 318   |