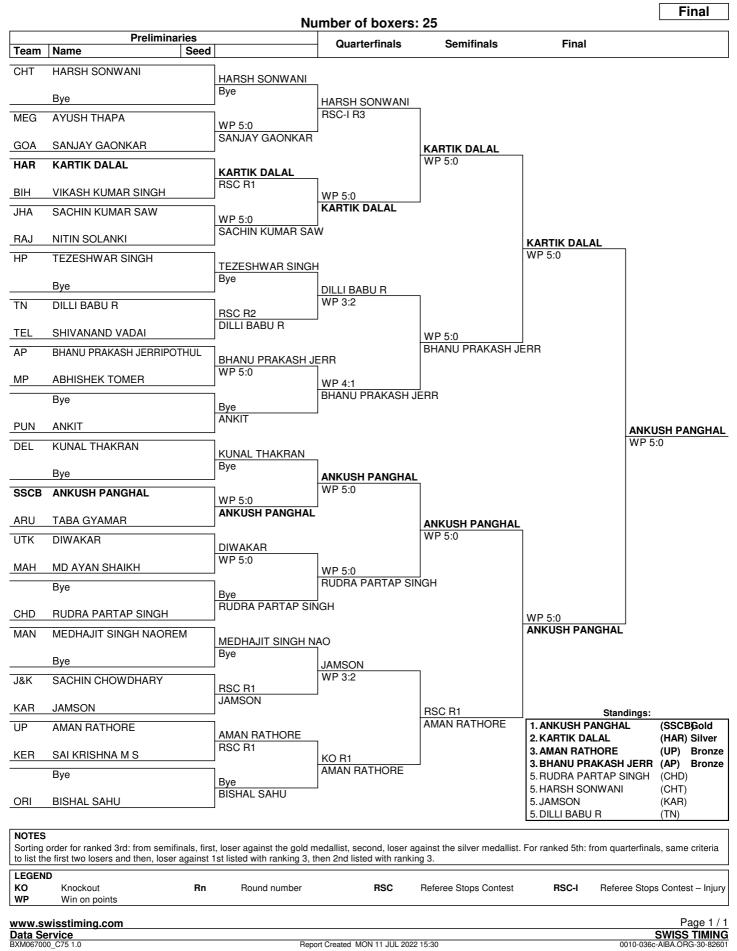

| LEGEN  | D                |    |              |     |                       |       |                                |
|--------|------------------|----|--------------|-----|-----------------------|-------|--------------------------------|
| *      | Preferred winner | Rn | Round number | RSC | Referee Stops Contest | RSC-I | Referee Stops Contest – Injury |
| WP     | Win on points    |    |              |     |                       |       |                                |
| www.ex | wisstiming com   |    |              |     |                       |       | Page 4 / 4                     |

Session 6

#### MON 11 JUL 2022

| Order | Bout | Weight Category                             | Corner              | Name                                                   | Seed                                                     | Team<br>Code       | Winner                                                                                        | Result   | Decis | sion                                               |
|-------|------|---------------------------------------------|---------------------|--------------------------------------------------------|----------------------------------------------------------|--------------------|-----------------------------------------------------------------------------------------------|----------|-------|----------------------------------------------------|
| 1     | 293  | Minimum Weight (46-48kg)<br>Referee:        | RED<br>BLUE         | VISHESH<br>VISHWANATH SURESH                           | Judge 1:<br>Judge 2:                                     | HAR<br>SSCB        | BLUE                                                                                          | WP       | 4:1   | 9:10<br>9:10                                       |
| 2     | 294  | Flyweight (48-51kg)<br>Referee:             | RED<br>BLUE<br>DEL  | JADUMANI MANDENGBAM<br>USMAN ANSARI<br>REKHA SWAMI     | Judge 1:<br>Judge 2:<br>Judge 3:<br>Judge 4:<br>Judge 5: | SIK<br>ORI<br>DEL  | RED<br>DEEPAK MISTRY<br>PRITAM SHILAL<br>S K PANIGRAHI<br>NEVEEN TOKAS<br>JOGENDER BORA       | WP       | 5:0   | 30:27<br>30:27<br>30:27<br>30:27<br>30:27<br>30:27 |
| 3     | 295  | Bantam Weight (51-54kg)<br>Referee:         | RED<br>BLUE<br>RSPB | LAMNGANBA MANGANG LEICHOM<br>ASHISH<br>DEEPMALA PARMAR | Judge 1:<br>Judge 2:<br>Judge 3:<br>Judge 4:<br>Judge 5: | RSPB<br>AIP<br>DEL | BLUE<br>TENZING CHOGYAU<br>HIMANSHU CHAUD<br>SUNIL KUMAR SING<br>REKHA SWAMI<br>ASHOK RAUT    | HARY     | 4:1   | 29:28<br>27:30<br>27:30<br>27:30<br>27:30<br>27:30 |
| 4     | 296  | Feather Weight (54-57kg)<br>Referee:        | RED<br>BLUE<br>ARU  | ANAND YADAV<br>NIKHIL KUMAR<br>TENZING CHOGYAL         | Judge 1:<br>Judge 2:<br>Judge 3:<br>Judge 4:<br>Judge 5: | AIP<br>UP<br>SIK   | BLUE<br>HIMANSHU CHAUD<br>SUNIL KUMAR SING<br>DEEPAK MISTRY<br>PRITAM SHILAL<br>JOGENDER BORA |          | 5:0   | 27:30<br>27:30<br>27:30<br>27:30<br>27:30<br>27:30 |
| 5     | 297  | Light Weight (57-60kg)<br>Referee:          | RED<br>BLUE<br>RSPB | ADARSH KATARE<br>HARSH<br>G S RAJU                     | Judge 1:<br>Judge 2:<br>Judge 3:<br>Judge 4:<br>Judge 5: | KER<br>CHT<br>DEL  | BLUE<br>JENIFER DANIEL<br>SAJI K GEORGE<br>ASHOK RAUT<br>NEVEEN TOKAS<br>TENZING CHOGYAI      | WP       | 5:0   | 28:29<br>27:30<br>28:29<br>27:30<br>28:29          |
| 6     | 298  | Light Welter Weight (60-63.5kg)<br>Referee: | RED<br>BLUE<br>AIP  | PREET MALIK<br>VANSHAJ<br>SUNIL KUMAR SINGH            | Judge 1:<br>Judge 2:<br>Judge 3:<br>Judge 4:<br>Judge 5: | CHT<br>DEL<br>ARU  | RED<br>S K PANIGRAHI<br>ASHOK RAUT<br>REKHA SWAMI<br>TENZING CHOGYAL<br>G S RAJU              | WP<br>-  | 4:1   | 30:27<br>29:28<br>29:28<br>28:29<br>30:27          |
| 7     | 299  | Welter Weight (63.5-67kg)<br>Referee:       | RED<br>BLUE<br>итк  | KARTIK DALAL<br>ANKUSH PANGHAL<br>JOGENDER BORA        | Judge 1:<br>Judge 2:<br>Judge 3:<br>Judge 4:<br>Judge 5: | AIP<br>ASM<br>RSPB | BLUE<br>TENZING CHOGYAL<br>SUNIL KUMAR SING<br>JENIFER DANIEL<br>G S RAJU<br>SAJI K GEORGE    |          | 5:0   | 27:30<br>27:30<br>27:30<br>27:30<br>26:30          |
| 8     | 300  | Light Middle Weight (67-71kg)<br>Referee:   | RED<br>BLUE<br>DEL  | ANJANI KUMAR MUMMANA<br>SAHIL CHAUHAN<br>NEVEEN TOKAS  | Judge 1:<br>Judge 2:<br>Judge 3:<br>Judge 4:<br>Judge 5: | AIP<br>ASM<br>RSPB | BLUE<br>PRITAM SHILAL<br>SUNIL KUMAR SING<br>JENIFER DANIEL<br>G S RAJU<br>ASHOK RAUT         | WP<br>äH | 3:2   | 27:30<br>28:29<br>28:29<br>29:28<br>30:27          |

#### MON 11 JUL 2022

| Order | Bout | Weight Category              | Corner      | Name                              | Seed                                                     | Team<br>Code       | Winner                                                                            | Result | Decis | sion                                               |
|-------|------|------------------------------|-------------|-----------------------------------|----------------------------------------------------------|--------------------|-----------------------------------------------------------------------------------|--------|-------|----------------------------------------------------|
| 9     | 301  | Middle Weight (71-75kg)      | RED<br>BLUE | DEEPAK<br>TEJASWI VASHISHT        |                                                          | SSCB<br>PUN        | RED                                                                               | WP     | 5:0   |                                                    |
|       |      | Referee:                     | SIK         | PRITAM SHILAL                     | Judge 1:<br>Judge 2:<br>Judge 3:<br>Judge 4:<br>Judge 5: | ORI<br>RSPB<br>KER | DEEPAK MISTRY<br>S K PANIGRAHI<br>DEEPMALA PARMA<br>SAJI K GEORGE<br>NEVEEN TOKAS | ١R     |       | 30:27<br>30:26<br>30:27<br>30:24<br>30:27          |
| 10    | 302  | Light Heavy Weight (75-80kg) | RED<br>BLUE | ROCKEY CHAUDHARY<br>ISHAN KATARIA |                                                          | UP<br>HAR          | RED                                                                               | WP     | 3:2   |                                                    |
|       |      | Referee:                     | МАН         | SURESH KADAM                      | Judge 1:<br>Judge 2:<br>Judge 3:<br>Judge 4:<br>Judge 5: | KER<br>AIP<br>DEL  | ASHOK RAUT<br>SAJI K GEORGE<br>SUNIL KUMAR SING<br>REKHA SWAMI<br>JOGENDER BORA   | ЭH     |       | 28:29<br>29:28<br>27:30<br>29:28<br>30:27          |
| 11    | 303  | Cruise Weight (80-86kg)      | RED<br>BLUE | MAYUR<br>MOHIT                    |                                                          | RAJ<br>SSCB        | BLUE                                                                              | WP     | 5:0   |                                                    |
|       |      | Referee:                     | RSPB        | HIMANSHU CHAUDHARY                | Judge 1:<br>Judge 2:<br>Judge 3:<br>Judge 4:<br>Judge 5: | UTK<br>ARU<br>RSPB | DEEPAK MISTRY<br>JOGENDER BORA<br>TENZING CHOGYA<br>G S RAJU<br>PRITAM SHILAL     | L      |       | 27:30<br>27:30<br>27:30<br>27:30<br>26:30          |
| 12    | 304  | Heavy Weight (86-92kg)       | RED<br>BLUE | BHARAT JOON<br>ABHIWARDHAN SHARMA |                                                          | HAR<br>MAH         | RED                                                                               | WP     | 5:0   |                                                    |
|       |      | Referee:                     | ORI         | S K PANIGRAHI                     | Judge 1:<br>Judge 2:<br>Judge 3:<br>Judge 4:<br>Judge 5: | RSPB<br>UP<br>ASM  | ASHOK RAUT<br>DEEPMALA PARMA<br>DEEPAK MISTRY<br>JENIFER DANIEL<br>REKHA SWAMI    | ٨R     |       | 30:27<br>30:27<br>30:27<br>30:27<br>30:27<br>30:26 |
| 13    | 305  | Super Heavy Weight (92+kg)   | RED<br>BLUE | AMAN SINGH<br>RYTHAM              |                                                          | MP<br>SSCB         | RED                                                                               | WP     | 5:0   |                                                    |
|       |      | Referee:                     | RSPB        | HIMANSHU CHAUDHARY                | Judge 1:<br>Judge 2:<br>Judge 3:<br>Judge 4:<br>Judge 5: | ORI<br>DEL<br>SIK  | JOGENDER BORA<br>S K PANIGRAHI<br>NEVEEN TOKAS<br>PRITAM SHILAL<br>DEEPAK MISTRY  |        |       | 30:27<br>30:27<br>29:28<br>30:27<br>30:27          |

http://amateur-boxing.strefa.pl

#### Minimum Weight (46-48 kg)

Draw Sheet

Flyweight (48-51 kg)

Draw Sheet

#### Bantam Weight (51-54 kg)

# BOXING FEDERATION OF

Preliminaries

# 5th Youth Men National Boxing Championship-2022

#### Feather Weight (54-57 kg)

Final