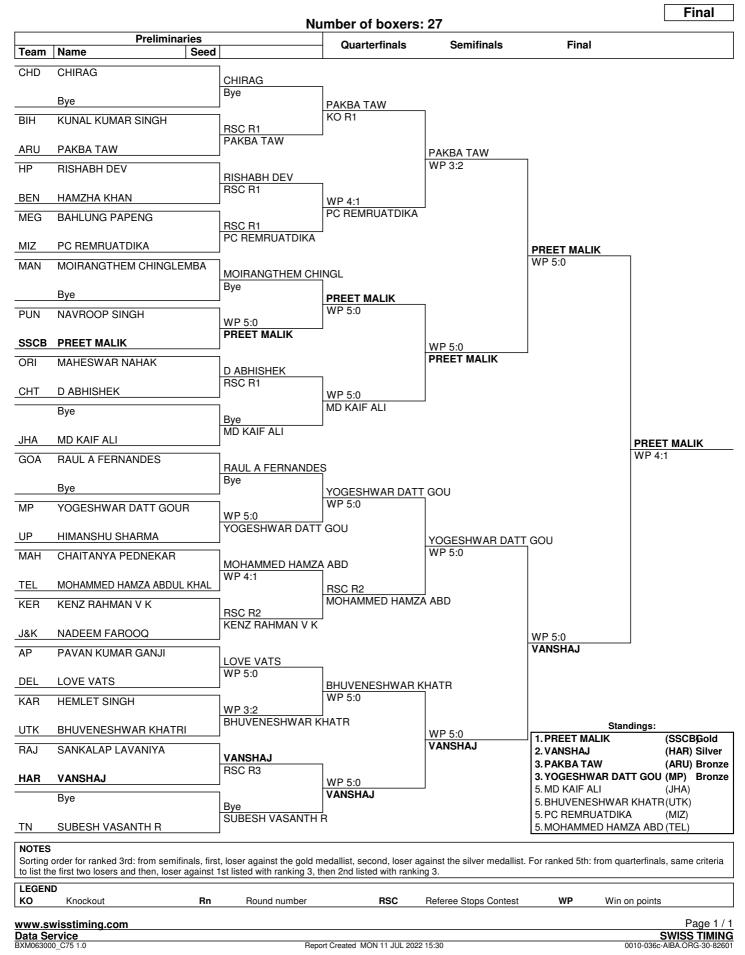

#### Session 5

| Order | Bout | Weight Category                          | Corner              | Name                                                 | Seed                                                     | Team<br>Code                          | Winner                                                                                    | Result     | Decis | sion                                               |
|-------|------|------------------------------------------|---------------------|------------------------------------------------------|----------------------------------------------------------|---------------------------------------|-------------------------------------------------------------------------------------------|------------|-------|----------------------------------------------------|
| 17    | 283  | Middle Weight (71-75kg)<br>Referee:      | RED<br>BLUE<br>S⊮   | YOGESH PAWAR<br>DEEPAK<br>PRITAM SHILAL              | Judge 1:<br>Judge 2:<br>Judge 3:<br>Judge 4:<br>Judge 5: | MEG<br>ASM<br>ORI                     | BLUE<br>DEEPAK MISTRY<br>MERCIA DOHLING<br>JENIFER DANIEL<br>S K PANIGRAHI<br>REKHA SWAMI | WP         | 5:0   | 28:29<br>27:30<br>27:30<br>27:30<br>27:30<br>25:30 |
| 18    | 284  | Middle Weight (71-75kg)<br>Referee:      | RED<br>BLUE<br>RSPB | TEJASWI VASHISHT<br>AYUSH YADAV<br>G S RAJU          | Judge 1:<br>Judge 2:<br>Judge 3:<br>Judge 4:<br>Judge 5: | SSCB<br>SIK<br>UTK                    | RED<br>D SURESH<br>LAKSHMIPATHY<br>PRITAM SHILAL<br>JOGENDER BORA<br>NEVEEN TOKAS         | WP         | 4:1   | 27:29<br>* 28:28<br>* 28:28<br>29:27<br>* 28:28    |
| 19    | 285  | Light Heavy Weight (75-80kg)<br>Referee: | RED<br>BLUE<br>MAH  | ROCKEY CHAUDHARY<br>AKSH GARG<br>SURESH KADAM        | Judge 1:<br>Judge 2:<br>Judge 3:<br>Judge 4:<br>Judge 5: | RSPB<br>MEG                           | RED<br>REKHA SWAMI<br>HIMANSHU CHAUD<br>MERCIA DOHLING<br>RAJ BHARAT<br>S K PANIGRAHI     | WP<br>HARY | 5:0   | 30:27<br>30:26<br>30:27<br>30:27<br>30:27          |
| 20    | 286  | Light Heavy Weight (75-80kg)<br>Referee: | RED<br>BLUE<br>ASM  | ANKUSH CHAHAL<br>ISHAN KATARIA<br>JENIFER DANIEL     | Judge 1:<br>Judge 2:<br>Judge 3:<br>Judge 4:<br>Judge 5: | TN<br>SIK<br>RSPB                     | BLUE<br>JOGENDER BORA<br>D SURESH<br>PRITAM SHILAL<br>G S RAJU<br>LAKSHMIPATHY            | WP         | 5:0   | 27:30<br>27:30<br>27:30<br>27:30<br>27:30<br>27:30 |
| 21    | 287  | Cruise Weight (80-86kg)<br>Referee:      | RED<br>BLUE<br>RSPB | KUNAL MORE<br>MAYUR<br>HIMANSHU CHAUDHARY            | Judge 1:<br>Judge 2:<br>Judge 3:<br>Judge 4:<br>Judge 5: | UP<br>MEG<br>ORI                      | BLUE<br>RAJ BHARAT<br>DEEPAK MISTRY<br>MERCIA DOHLING<br>S K PANIGRAHI<br>REKHA SWAMI     | RSC-I      | R1    | -<br>-<br>-<br>-<br>-                              |
| 22    | 288  | Cruise Weight (80-86kg)<br>Referee:      | RED<br>BLUE<br>ORI  | G.DILLESWAR GANDHAM<br>MOHIT<br>S K PANIGRAHI        | Judge 1:<br>Judge 2:<br>Judge 3:<br>Judge 4:<br>Judge 5: | AP<br>SSCB<br>SIK<br>DEL<br>UP<br>MEG | BLUE<br>PRITAM SHILAL<br>NEVEEN TOKAS<br>DEEPAK MISTRY<br>MERCIA DOHLING<br>JOGENDER BORA | RSC        | R2    | 9:10<br>8:10<br>9:10<br>9:10<br>9:10               |
| 23    | 289  | Heavy Weight (86-92kg)<br>Referee:       | RED<br>BLUE<br>RSPB | BHARAT JOON<br>PARVEEN KUMAR<br>DEEPMALA PARMAR      | Judge 1:<br>Judge 2:<br>Judge 3:<br>Judge 4:<br>Judge 5: | ORI<br>SSCB<br>TN                     | RED<br>DEEPAK MISTRY<br>S K PANIGRAHI<br>RAJ BHARAT<br>D SURESH<br>JOGENDER BORA          | WP         | 5:0   | 30:27<br>30:27<br>30:27<br>30:27<br>30:27          |
| 24    | 290  | Heavy Weight (86-92kg)<br>Referee:       | RED<br>BLUE<br>SSCB | ABHIWARDHAN SHARMA<br>RISHABH PANDEY<br>LAKSHMIPATHY | Judge 1:<br>Judge 2:<br>Judge 3:<br>Judge 4:<br>Judge 5: | SSCB<br>RSPB<br>TN                    | RED<br>JENIFER DANIEL<br>RAJ BHARAT<br>DEEPMALA PARMA<br>D SURESH<br>PRITAM SHILAL        | WP         | 5:0   | 30:27<br>30:27<br>29:28<br>30:27<br>30:27          |

#### Session 5

| Order | Bout | Weight Category            | Corner      | Name                      | Seed                                                     | Team<br>Code      | Winner                                                                              | Result | Decision                                  |
|-------|------|----------------------------|-------------|---------------------------|----------------------------------------------------------|-------------------|-------------------------------------------------------------------------------------|--------|-------------------------------------------|
| 25    | 291  | Super Heavy Weight (92+kg) | RED<br>BLUE | AMAN SINGH<br>JAI VARDHAN |                                                          | MP<br>UP          | RED                                                                                 | WP     | +2:2                                      |
|       |      | Referee:                   | МАН         | SHAILESH THAKUR           | Judge 1:<br>Judge 2:<br>Judge 3:<br>Judge 4:<br>Judge 5: | KER<br>ARU<br>CHT | PRADEEP BISHT<br>SAJI K GEORGE<br>TENZING CHOGYA<br>ASHOK RAUT<br>SANJEEV PAURI     | L      | 30:26<br>27:28<br>28:28<br>28:28<br>29:27 |
| 26    | 292  | Super Heavy Weight (92+kg) | RED<br>BLUE | RYTHAM<br>SUJAL RAJORIYA  |                                                          | SSCB<br>RAJ       | RED                                                                                 | RSC    | R1                                        |
|       |      | Referee:                   | СНТ         | ASHOK RAUT                | Judge 1:<br>Judge 2:<br>Judge 3:<br>Judge 4:<br>Judge 5: | KER<br>MAH<br>UTK | TENZING CHOGYA<br>SAJI K GEORGE<br>SHAILESH THAKUI<br>SANJEEV PAURI<br>PRITAM TOKAS |        | -<br>-<br>-<br>-                          |