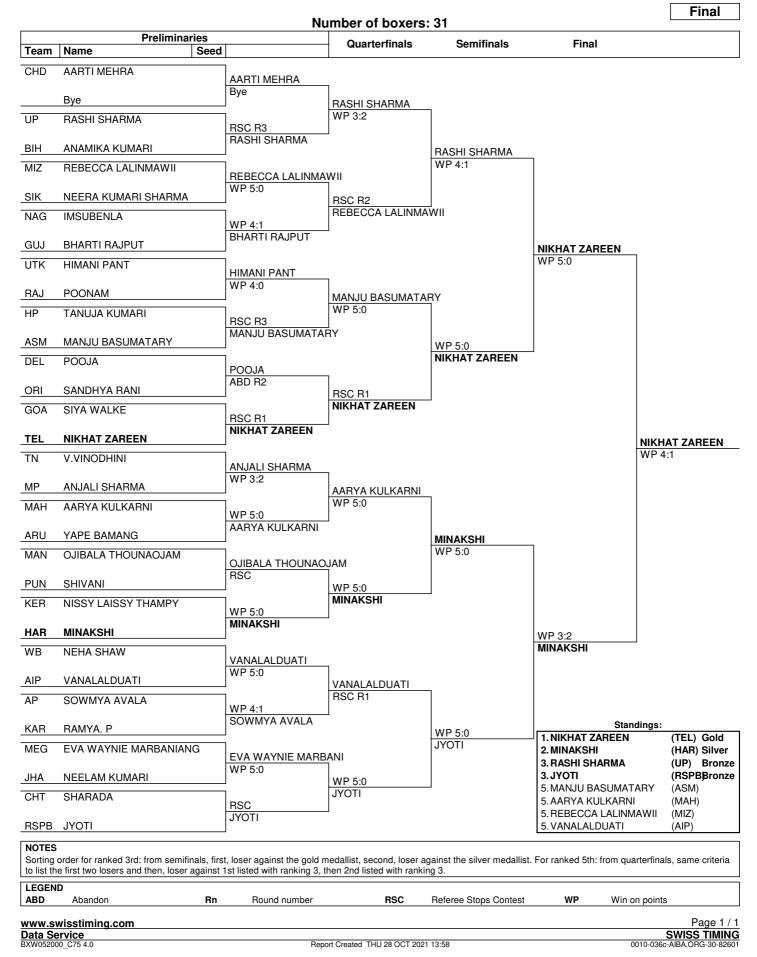

Session 1

| Order | Bout | Weight Category  |          | Corner      | Name                                       | Seed                                                     | Team<br>Code             | Winner                                                                    | Result | Deci | sion                                               |
|-------|------|------------------|----------|-------------|--------------------------------------------|----------------------------------------------------------|--------------------------|---------------------------------------------------------------------------|--------|------|----------------------------------------------------|
| 9     | 9    | Fly (50-52kg)    |          | RED<br>BLUE | RASHI SHARMA<br>ANAMIKA KUMARI             |                                                          | UP<br>BIH                | RED                                                                       | RSC    | R3   |                                                    |
|       |      |                  | Referee: | CHT         | C M THKUR                                  | Judge 1:<br>Judge 2:<br>Judge 3:<br>Judge 4:             | CND<br>GOA               | D S JEENA<br>DR SONIYA<br>VIKRAM HNS<br>TENZING                           |        |      | 20:18<br>20:17<br>20:18<br>20:18                   |
|       |      |                  |          |             |                                            | Judge 5:                                                 | SSCB                     | RAJ BHARAT                                                                |        |      | 20:17                                              |
| 10    | 10   | Fly (50-52kg)    |          | RED<br>BLUE | REBECCA LALREMRUATI<br>NEERA KUMARI SHARMA |                                                          | MIZ<br>SIK               | RED                                                                       | WP     | 5:0  |                                                    |
|       |      |                  | Referee: | UP          | RAJESH NAYAK                               | Judge 1:<br>Judge 2:<br>Judge 3:<br>Judge 4:             | DEL<br>MAN<br>UP         | P D PADWAL<br>REKHA<br>BIDYANAD SALAM<br>SOMESH DUBE                      |        |      | 30:24<br>30:24<br>30:27<br>30:26                   |
|       |      |                  |          |             |                                            | Judge 5:                                                 | MEG                      | MARCIA                                                                    |        |      | 30:24                                              |
| 11    | 11   | Fly (50-52kg)    |          | RED<br>BLUE | IMSUBENLA<br>BHARTI RAJPUT                 |                                                          | NAG<br>GUJ               | BLUE                                                                      | WP     | 4:1  |                                                    |
|       |      |                  | Referee: | CND         | DR SONIYA                                  | Judge 1:<br>Judge 2:<br>Judge 3:<br>Judge 4:<br>Judge 5: | SSCB<br>ASM<br>CHT       | FARHAD ENGINIER<br>RAJ BHARAT<br>WAZIR BIN QUTAB<br>C M THKUR<br>TENZING  |        |      | 28:29<br>28:29<br>28:29<br>29:28<br>29:28<br>28:29 |
|       |      |                  |          |             |                                            | 0                                                        |                          |                                                                           |        |      |                                                    |
| 12    | 12   | Fly (50-52kg)    |          | RED<br>BLUE | HIMANI PANT<br>POONAM                      |                                                          | UTK<br>RAJ               | RED                                                                       | WP     | 4:0  |                                                    |
|       |      |                  | Referee: | МАН         | FARHAD ENGINIER                            | Judge 1:<br>Judge 2:<br>Judge 3:<br>Judge 4:<br>Judge 5: | DEL<br>MAN<br>SKM        | VIKRAM HNS<br>REKHA<br>BIDYANAD SALAM<br>MANOJ LIMBU<br>MARCIA            |        |      | 29:27<br>28:28<br>29:26<br>30:26<br>30:26          |
|       |      |                  |          |             |                                            |                                                          |                          |                                                                           |        |      |                                                    |
| 13    | 13   | Fly (50-52kg)    |          | RED<br>BLUE | TANUJA KUMARI<br>MANJU BASUMATARY          |                                                          | HP<br>ASM                | BLUE                                                                      | RSC    | R3   |                                                    |
|       |      |                  | Referee: | СНТ         | C M THKUR                                  | Judge 1:<br>Judge 2:<br>Judge 3:<br>Judge 4:<br>Judge 5: | UP<br>CND<br>UTK         | TENZING<br>SOMESH DUBE<br>DR SONIYA<br>D S JEENA<br>RAJ BHARAT            |        |      | 18:20<br>18:18<br>16:20<br>16:20<br>17:20          |
| 14    | 14   | Fly (50-52kg)    |          | RED<br>BLUE | POOJA<br>SANDHYA RANI                      |                                                          | DEL<br>ORI               | RED                                                                       | ABD    | R2   |                                                    |
|       |      |                  | Referee: | MEG         | MARCIA                                     | Judge 1:<br>Judge 2:<br>Judge 3:<br>Judge 4:<br>Judge 5: | up<br>Mah<br>Goa         | MANOJ LIMBU<br>RAJESH NAYAK<br>P D PADWAL<br>VIKRAM HNS<br>BIDYANAD SALAM |        |      | 10:9<br>10:9<br>10:8<br>10:8<br>10:9               |
| 15    | 15   | Fly (50-52kg)    |          | RED<br>BLUE | SIYA WALKE<br>NIKHAT ZAREEN                |                                                          | GOA<br>TEL               | BLUE                                                                      | RSC    | R1   |                                                    |
|       |      |                  | Referee: |             | MANOJ LIMBU                                | Judge 1:<br>Judge 2:<br>Judge 3:<br>Judge 4:<br>Judge 5: | CND<br>MAN<br>MAH        | D S JEENA<br>DR SONIYA<br>BIDYANAD SALAM<br>FARHAD ENGINIER<br>RAJ BHARAT |        |      | -<br>-<br>-<br>-                                   |
| 16    | 16   | Bantam (52-54kg) |          | RED<br>BLUE | GAYATRI KASNYAL<br>POONAIMA RAJPUT         |                                                          | UTK<br>MP                | RED                                                                       | WP     | 4:1  |                                                    |
|       |      |                  | Referee: |             | BIDYANAD SALAM                             | Judge 1:<br>Judge 2:<br>Judge 3:<br>Judge 4:<br>Judge 5: | MAH<br>LAD<br>MEG<br>GOA | P D PADWAL<br>TENZING<br>MARCIA<br>VIKRAM HNS<br>FARHAD ENGINIER          |        |      | 28:29<br>29:28<br>29:28<br>29:28<br>29:28<br>29:28 |

Session 2

| Order | Bout | Weight Category    |          | Corner             | Name                                                        | Seed                                                     | Team<br>Code       | Winner                                                                             | Result | Deci | sion                                               |
|-------|------|--------------------|----------|--------------------|-------------------------------------------------------------|----------------------------------------------------------|--------------------|------------------------------------------------------------------------------------|--------|------|----------------------------------------------------|
| 1     | 29   | Lightfly (48-50kg) | Referee: | RED<br>BLUE<br>HAR | PINKY BASAR<br>PUJA BISHNOI<br>GULSHAN PANCHAL              | Judge 1:<br>Judge 2:<br>Judge 3:<br>Judge 4:<br>Judge 5: | DEL<br>PUN<br>SSCB | BLUE<br>S K CHHETRI<br>NEELAM PUNIA<br>LAXMI<br>K LAXMIPATI<br>SURESH KADAM        | RSC    | R3   | 18:20<br>17:20<br>17:20<br>17:20<br>17:20<br>18:20 |
| 2     | 30   | Lightfly (48-50kg) | Referee: | RED<br>BLUE<br>UP  | PRITI CHAWAN<br>MONIKA PANDEY<br>S K CHHETRI                | Judge 1:<br>Judge 2:<br>Judge 3:<br>Judge 4:<br>Judge 5: | NGL<br>SSCB<br>KAR | RED<br>NABANITA<br>TOMSUNARO<br>D SURESH<br>V K SINGH<br>JOGENDRA SAHU             | RSC    | R2   | 10:8<br>10:8<br>10:9<br>10:8<br>10:8               |
| 3     | 31   | Lightfly (48-50kg) | Referee: | RED<br>BLUE<br>BIH | P. S. MANTASAHA KUMARI<br>HEMLATA<br>ANJANI KUMAR           | Judge 1:<br>Judge 2:<br>Judge 3:<br>Judge 4:<br>Judge 5: | NGL<br>SSCB<br>MAH | BLUE<br>PRITAM SHILAL<br>TOMSUNARO<br>D SURESH<br>SURESH KADAM<br>S K CHHETRI      | WP     | 4:0  | 28:29<br>28:29<br>27:30<br>27:29<br>28:28          |
| 4     | 32   | Lightfly (48-50kg) | Referee: | RED<br>BLUE<br>PUN | ANAMIKA<br>SONIYA<br>LAXMI                                  | Judge 1:<br>Judge 2:<br>Judge 3:<br>Judge 4:<br>Judge 5: | ASM<br>SSCB<br>UP  | RED<br>JOGENDRA SAHU<br>NABANITA<br>K LAXMIPATI<br>UMESH GUPTA<br>V K SINGH        | WP     | 5:0  | 30:27<br>30:25<br>29:28<br>29:28<br>30:27          |
| 5     | 33   | Lightfly (48-50kg) | Referee: | RED<br>BLUE<br>UP  | B.R. PAVITHRA RAJU<br>SARJUBALA SHAMJETSABAM<br>UMESH GUPTA | Judge 1:<br>Judge 2:<br>Judge 3:<br>Judge 4:<br>Judge 5: | NGL<br>MAH<br>SKM  | BLUE<br>ANJANI KUMAR<br>TOMSUNARO<br>SURESH KADAM<br>PRITAM SHILAL<br>K LAXMIPATI  | RSC    | R1   |                                                    |
| 6     | 34   | Lightfly (48-50kg) | Referee: | RED<br>BLUE<br>KAR | DEEPIKA JAMWAL<br>SAVITA<br>V K SINGH                       | Judge 1:<br>Judge 2:<br>Judge 3:<br>Judge 4:<br>Judge 5: | PUN<br>SSCB<br>ASM | RED<br>SURESH KADAM<br>LAXMI<br>K LAXMIPATI<br>NABANITA<br>UMESH GUPTA             | WP     | 3:2  | 30:27<br>28:29<br>30:27<br>27:30<br>29:28          |
| 7     | 35   | Fly (50-52kg)      | Referee: | RED<br>BLUE<br>BIH | V.VINODHINI<br>ANJALI SHARMA<br>ANJANI KUMAR                | Judge 1:<br>Judge 2:<br>Judge 3:<br>Judge 4:<br>Judge 5: | NGL<br>MAH<br>UP   | BLUE<br>PRITAM SHILAL<br>TOMSUNARO<br>SURESH KADAM<br>S K CHHETRI<br>JOGENDRA SAHU | WP     | 3:2  | 30:27<br>26:30<br>28:29<br>27:30<br>29:28          |
| 8     | 36   | Fly (50-52kg)      | Referee: | RED<br>BLUE<br>PUN | AARYA KULKARNI<br>YAPE BAMANG<br>LAXMI                      | Judge 1:<br>Judge 2:<br>Judge 3:<br>Judge 4:<br>Judge 5: | KAR<br>UP<br>SKM   | RED<br>K LAXMIPATI<br>V K SINGH<br>UMESH GUPTA<br>PRITAM SHILAL<br>NABANITA        | WP     | 5:0  | 30:27<br>30:27<br>30:27<br>30:27<br>30:27<br>30:24 |

#### Session 2

| Order | Bout | Weight Category  |          | Corner              | Name                                               | Seed                                                                 | Team<br>Code                            | Winner                                                                                   | Result | Deci | sion                                                        |
|-------|------|------------------|----------|---------------------|----------------------------------------------------|----------------------------------------------------------------------|-----------------------------------------|------------------------------------------------------------------------------------------|--------|------|-------------------------------------------------------------|
| 9     | 37   | Fly (50-52kg)    | Referee: | RED<br>BLUE<br>UP   | OJIBALA THOUNAOJAM<br>SHIVANI<br>S K CHHETRI       | Judge 1:<br>Judge 2:<br>Judge 3:<br>Judge 4:                         | MAH<br>NGL<br>BIH                       | RED<br>D SURESH<br>SURESH KADAM<br>TOMSUNARO<br>ANJANI KUMAR                             | RSC    | R3   | 20:18<br>20:18<br>20:18<br>20:18<br>20:18                   |
| 10    | 38   | Fly (50-52kg)    | Referee: | RED<br>BLUE<br>SKM  | NISSY LAISSY THAMPY<br>MINAKSHI<br>PRITAM SHILAL   | Judge 5:<br>Judge 1:<br>Judge 2:<br>Judge 3:<br>Judge 4:<br>Judge 5: | KER<br>HAR<br>ASM<br>UP<br>SSCB<br>KAR  | JOGENDRA SAHU<br>BLUE<br>NABANITA<br>UMESH GUPTA<br>K LAXMIPATI<br>V K SINGH<br>LAXMI    | WP     | 5:0  | 20:18<br>27:30<br>24:30<br>27:30<br>27:30<br>27:30<br>25:30 |
| 11    | 39   | Fly (50-52kg)    | Referee: | RED<br>BLUE<br>NGL  | NEHA SHAW<br>VANALALDUATI<br>TOMSUNARO             | Judge 1:<br>Judge 2:<br>Judge 3:<br>Judge 4:<br>Judge 5:             | WB<br>AIP<br>UTK<br>SSCB<br>BIH<br>MAH  | <b>BLUE</b><br>PRADEEP<br>D SURESH<br>ANJANI KUMAR<br>SURESH KADAM<br>NABANITA           | WP     | 5:0  | 26:30<br>27:30<br>27:30<br>26:30<br>27:30                   |
| 12    | 40   | Fly (50-52kg)    | Referee: | RED<br>BLUE<br>PUN  | SOWMYA AVALA<br>RAMYA. P<br>LAXMI                  | Judge 1:<br>Judge 2:<br>Judge 3:<br>Judge 4:<br>Judge 5:             | SKM<br>MAH<br>AIP                       | RED<br>GULSHAN PANCH/<br>PRITAM SHILAL<br>SURESH KADAM<br>JOGENDRA SAHU<br>UMESH GUPTA   | WP     | 4:1  | 30:27<br>30:27<br>29:28<br>30:27<br>28:29                   |
| 13    | 41   | Fly (50-52kg)    | Referee: | RED<br>BLUE<br>SSCB | EVA WAYNIE MARBANIANG<br>NEELAM KUMARI<br>D SURESH | Judge 1:<br>Judge 2:<br>Judge 3:<br>Judge 4:<br>Judge 5:             | KAR<br>BIH<br>UP                        | RED<br>NEELAM PUNIA<br>V K SINGH<br>ANJANI KUMAR<br>S K CHHETRI<br>NABANITA              | WP     | 5:0  | 29:28<br>30:27<br>30:27<br>29:28<br>30:27                   |
| 14    | 42   | Fly (50-52kg)    | Referee: | RED<br>BLUE<br>AIP  | SHARADA<br>JYOTI<br>JOGENDRA SAHU                  | Judge 1:<br>Judge 2:<br>Judge 3:<br>Judge 4:<br>Judge 5:             | CHT<br>RSPB<br>SKM<br>UP<br>SSCB<br>PUN | <b>BLUE</b><br>PRITAM SHILAL<br>UMESH GUPTA<br>K LAXMIPATI<br>LAXMI<br>SURESH KADAM      | RSC    | R2   | 8:10<br>7:10<br>9:10<br>8:10<br>8:10                        |
| 15    | 43   | Bantam (52-54kg) | Referee: | RED<br>BLUE<br>KAR  | BABY ROJISANA NAOREM<br>SONU<br>V K SINGH          | Judge 1:<br>Judge 2:<br>Judge 3:<br>Judge 4:<br>Judge 5:             | HAR<br>MAH<br>UP                        | RED<br>ANJANI KUMAR<br>GULSHAN PANCH/<br>SURESH KADAM<br>S K CHHETRI<br>D SURESH         | WP     | 3:2  | 29:28<br>29:28<br>28:29<br>29:28<br>29:28<br>27:30          |
| 16    | 44   | Bantam (52-54kg) | Referee: | RED<br>BLUE<br>PUN  | PRATIBHA THAKKADALLY<br>MARIYAM AYESHA<br>LAXMI    | Judge 1:<br>Judge 2:<br>Judge 3:<br>Judge 4:<br>Judge 5:             | AIP<br>UP<br>SKM                        | <b>BLUE</b><br>V K SINGH<br>JOGENDRA SAHU<br>UMESH GUPTA<br>PRITAM SHILAL<br>K LAXMIPATI | RSC    | R1   |                                                             |

# THU 21 OCT 2021 11:00 AM - MORNING

| Order | Bout | Weight Category   |          | Corner      | Name                               | Seed                                                     | Team<br>Code      | Winner                                                               | Result | Deci | sion                                      |
|-------|------|-------------------|----------|-------------|------------------------------------|----------------------------------------------------------|-------------------|----------------------------------------------------------------------|--------|------|-------------------------------------------|
| 25    | 53   | Feather (54-57kg) |          | RED<br>BLUE | MARRY CHARU<br>KRISHNA PREETHI B.S |                                                          | ARU<br>KER        | BLUE                                                                 | WP     | 5:0  |                                           |
|       |      |                   | Referee: | NGL         | TOMSUNARO                          | Judge 1:<br>Judge 2:<br>Judge 3:<br>Judge 4:<br>Judge 5: | UP<br>AIP<br>SSCB | SURESH KADAM<br>UMESH GUPTA<br>JOGENDRA SAHU<br>D SURESH<br>LAXMI    |        |      | 27:30<br>26:30<br>27:30<br>27:30<br>26:30 |
| 26    | 54   | Feather (54-57kg) |          | RED<br>BLUE | J. HANNAH JOY<br>SONIA LATHER      |                                                          | TN<br>RSPB        | BLUE                                                                 | WP     | 5:0  |                                           |
|       |      |                   | Referee: | ASM         | NABANITA                           | Judge 1:<br>Judge 2:<br>Judge 3:<br>Judge 4:<br>Judge 5: | up<br>Bih<br>Pun  | PRITAM SHILAL<br>S K CHHETRI<br>ANJANI KUMAR<br>LAXMI<br>K LAXMIPATI |        |      | 24:30<br>25:30<br>27:30<br>24:30<br>25:30 |