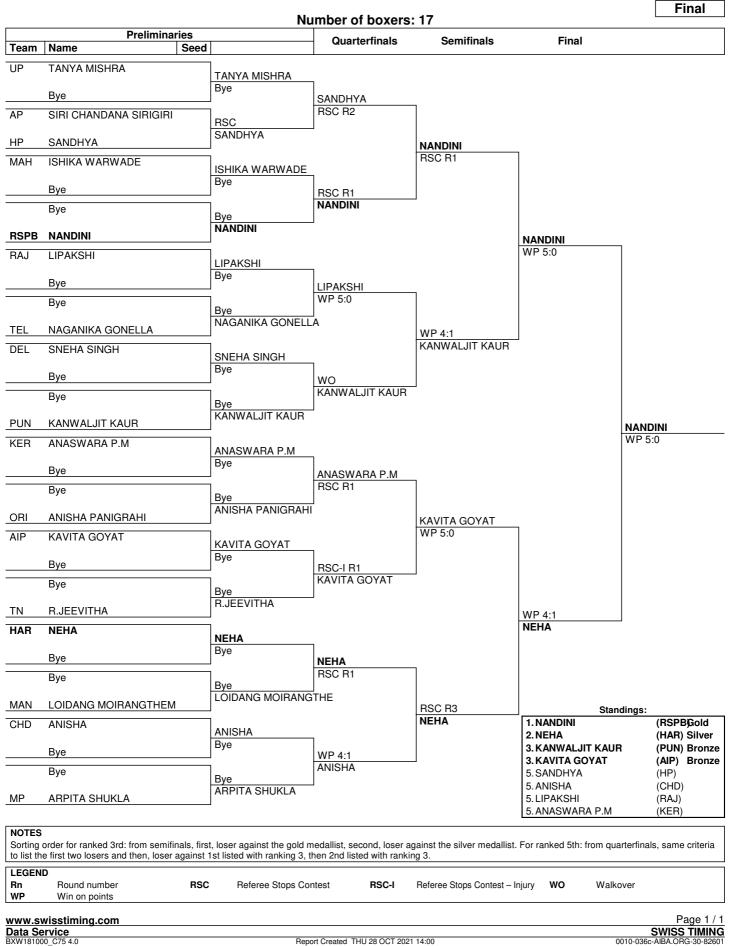

|                                   |
|            | wisstiming.com                     |      |                           |                                                         |                              |                        |                           | Page 1                            |



Lightfly (48-50 kg)



Draw Sheet





Fly (50-52 kg)



Draw Sheet





Bantam (52-54 kg)



Draw Sheet





Feather (54-57 kg)



Draw Sheet





Light (57-60 kg)



**Draw Sheet** 





Light Welter (60-63 kg)



**Draw Sheet** 





Welter (63-66 kg)



**Draw Sheet** 





Light Middle (66-70 kg)



## **Draw Sheet** As of THU 28 OCT 2021





Middle (70-75 kg)



**Draw Sheet** 





Light Heavy (75-81 kg)



Draw Sheet





Heavy (81+ kg)



**Draw Sheet** 





## Medallists by Weight Category

## As of WED 27 OCT 2021

### After 12 of 12 Events

| Weight Category         | Date       | Medal            | Name                           | Team Code  |
|-------------------------|------------|------------------|--------------------------------|------------|
| Minimum (45-48kg)       | WED 27 OCT | GOLD             | NITU                           | HAR        |
|                         |            | SILVER           | MANJU RANI                     | RSPB       |
|                         |            | BRONZE           | LAXMI                          | DEL        |
|                         |            | BRONZE           | S. KALAIVANI                   | TN         |
| Lightfly (48-50kg)      | WED 27 OCT | GOLD             | ANAMIKA