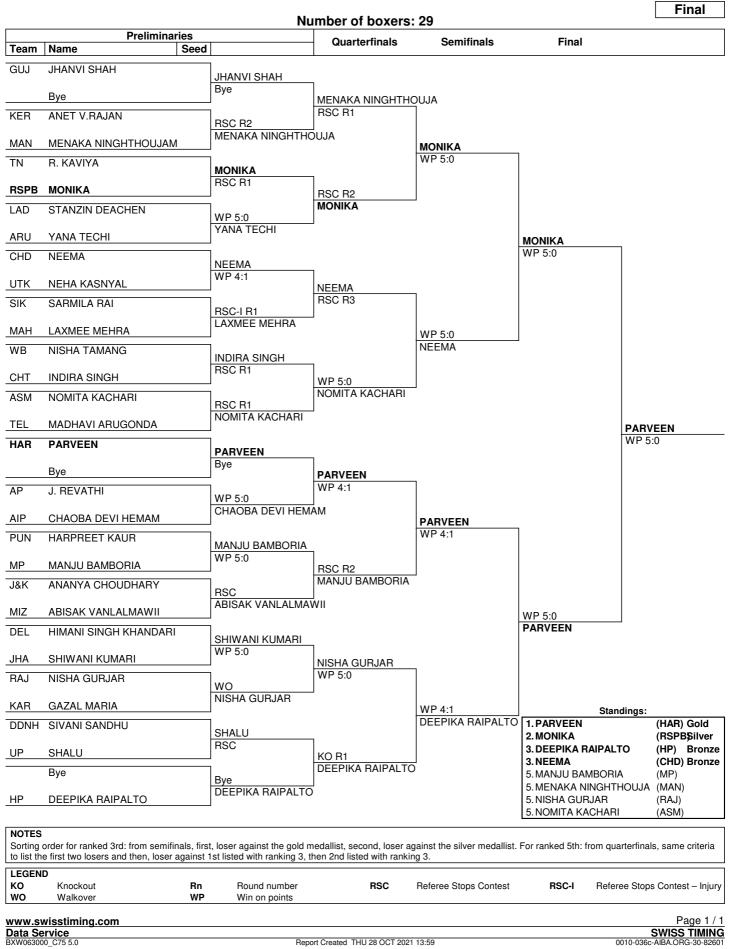

n on points                     |
|            |                                    |      |                           |                                                         |                              |                        |                           |                                   |
|            | wisstiming.com                     |      |                           |                                                         |                              |                        |                           | Page 1                            |



Lightfly (48-50 kg)



Draw Sheet





Fly (50-52 kg)



Draw Sheet





Bantam (52-54 kg)



Draw Sheet





Feather (54-57 kg)



Draw Sheet





Light (57-60 kg)



**Draw Sheet** 





Light Welter (60-63 kg)



**Draw Sheet** 





Welter (63-66 kg)



**Draw Sheet** 





Light Middle (66-70 kg)



## **Draw Sheet** As of THU 28 OCT 2021





Middle (70-75 kg)



**Draw Sheet** 





Light Heavy (75-81 kg)



Draw Sheet





Heavy (81+ kg)



**Draw Sheet** 





## Medallists by Weight Category

## As of WED 27 OCT 2021

### After 12 of 12 Events

| Weight Category         | Date       | Medal            | Name                           | Team Code  |
|-------------------------|------------|------------------|--------------------------------|------------|
| Minimum (45-48kg)       | WED 27 OCT | GOLD             | NITU                           | HAR        |
|                         |            | SILVER           | MANJU RANI                     | RSPB       |
|                         |            | BRONZE