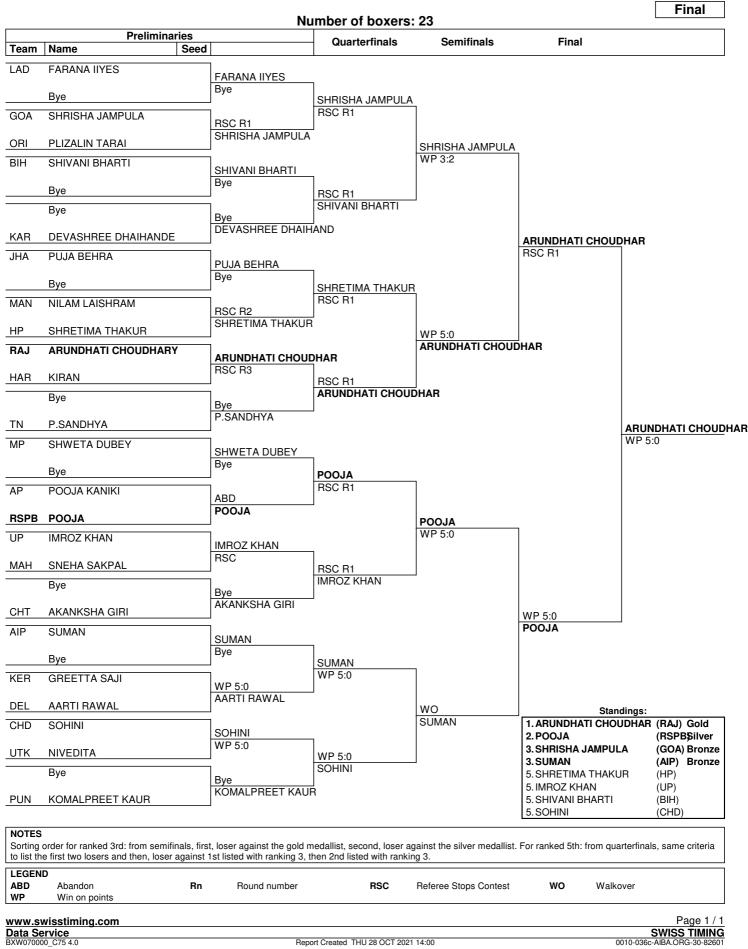

|                                                         |                              |                        |                           |                                   |
|            | wisstiming.com                     |      |                           |                                                         |                              |                        |                           | Page 1                            |



Lightfly (48-50 kg)



Draw Sheet





Fly (50-52 kg)



Draw Sheet





Bantam (52-54 kg)



Draw Sheet





Feather (54-57 kg)



Draw Sheet





Light (57-60 kg)



**Draw Sheet** 





Light Welter (60-63 kg)



**Draw Sheet** 





Welter (63-66 kg)



**Draw Sheet** 





Light Middle (66-70 kg)



## **Draw Sheet** As of THU 28 OCT 2021





Middle (70-75 kg)



**Draw Sheet** 





Light Heavy (75-81 kg)



Draw Sheet





Heavy (81+ kg)



**Draw Sheet** 





## Medallists by Weight Category

## As of WED 27 OCT 2021

### After 12 of 12 Events

| Weight Category         | Date       | Medal            | Name                           | Team Code  |
|-------------------------|------------|------------------|--------------------------------|------------|
| Minimum (45-48kg)       | WED 27 OCT | GOLD             | NITU                           | HAR        |
|                         |            | SILVER           | MANJU RANI                     | RSPB       |
|                         |            | BRONZE           | LAXMI                          | DEL        |
|                         |            | BRONZE