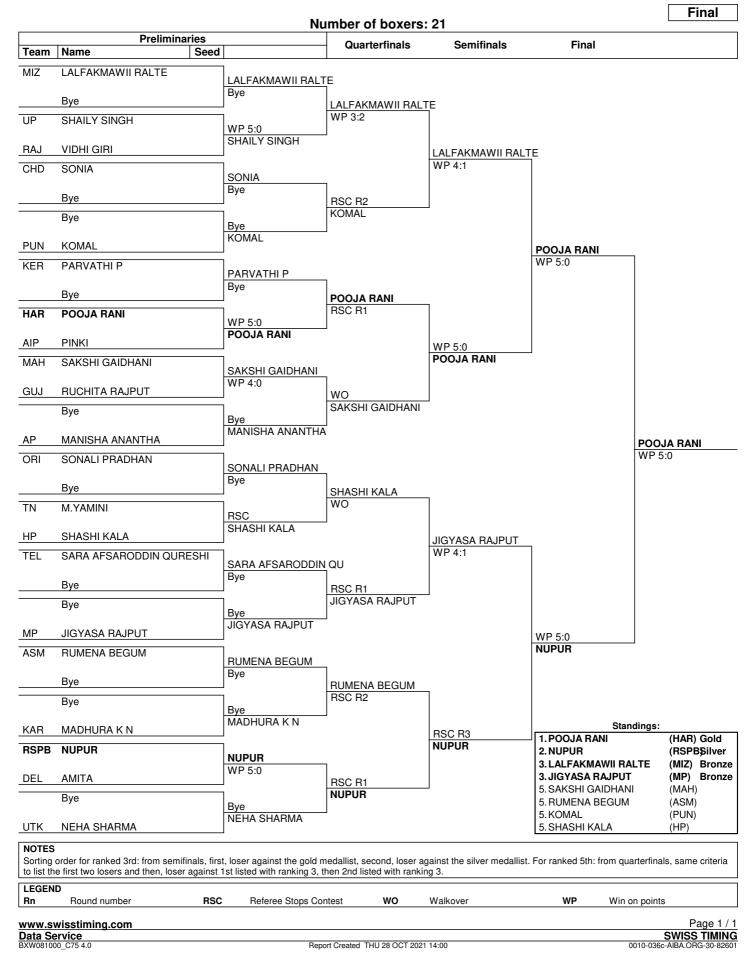

|                        |                           |                                   |
|            | wisstiming.com                     |      |                           |                                                         |                              |                        |                           | Page 1                            |



Lightfly (48-50 kg)



Draw Sheet





Fly (50-52 kg)



Draw Sheet





Bantam (52-54 kg)



Draw Sheet





Feather (54-57 kg)



Draw Sheet





Light (57-60 kg)



**Draw Sheet** 





Light Welter (60-63 kg)



**Draw Sheet** 





Welter (63-66 kg)



**Draw Sheet** 





Light Middle (66-70 kg)



## **Draw Sheet** As of THU 28 OCT 2021





Middle (70-75 kg)



**Draw Sheet** 





Light Heavy (75-81 kg)



Draw Sheet





Heavy (81+ kg)



**Draw Sheet** 





## Medallists by Weight Category

## As of WED 27 OCT 2021

### After 12 of 12 Events

| Weight Category         | Date       | Medal            | Name                           | Team Code  |
|-------------------------|------------|------------------|--------------------------------|------------|
| Minimum (45-48kg)       | WED 27 OCT | GOLD             | NITU                           | HAR        |
|                         |            | SILVER           | MANJU RANI                     | RSPB       |
|                         |            | BRONZE           | LAXMI                          | DEL        |
|                         |            | BRONZE           | S. KALAIVANI                   | TN         |
| Lightfly (48-50kg)      | WED 27