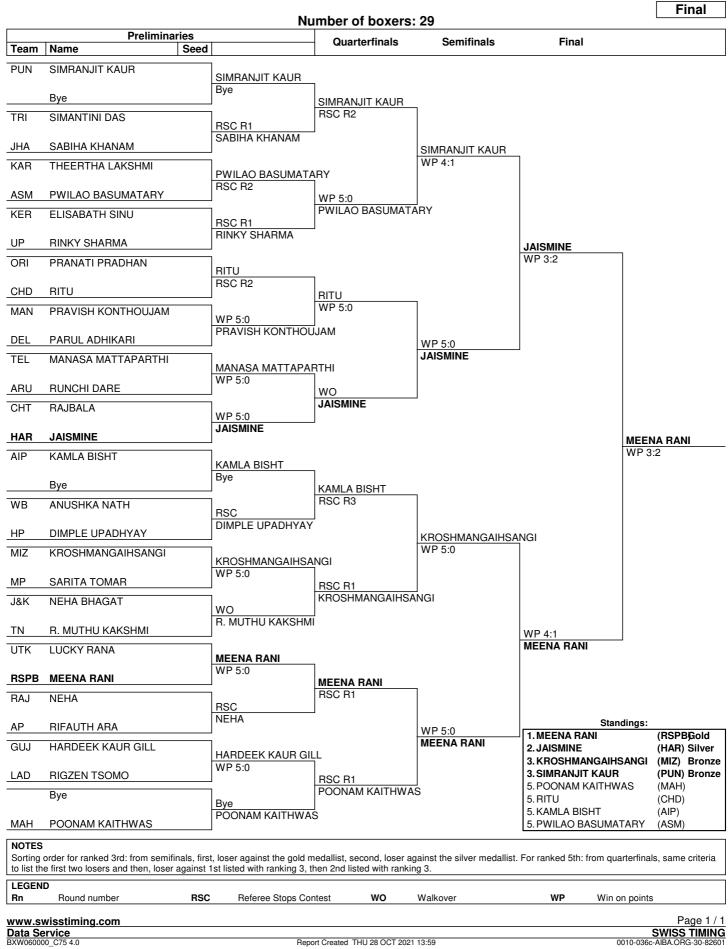

Contest        | WP                        | Win on points                     |
|            |                                    |      |                           |                                                         |                              |                        |                           |                                   |
|            | wisstiming.com                     |      |                           |                                                         |                              |                        |                           | Page 1                            |



Lightfly (48-50 kg)



Draw Sheet





Fly (50-52 kg)



Draw Sheet





Bantam (52-54 kg)



Draw Sheet





Feather (54-57 kg)



Draw Sheet





Light (57-60 kg)



**Draw Sheet** 





Light Welter (60-63 kg)



**Draw Sheet** 





Welter (63-66 kg)



**Draw Sheet** 





Light Middle (66-70 kg)



## **Draw Sheet** As of THU 28 OCT 2021





Middle (70-75 kg)



**Draw Sheet** 





Light Heavy (75-81 kg)



Draw Sheet





Heavy (81+ kg)



**Draw Sheet** 





## Medallists by Weight Category

## As of WED 27 OCT 2021

### After 12 of 12 Events

| Weight Category         | Date       | Medal            | Name                           | Team Code  |
|-------------------------|------------|------------------|--------------------------------|------------|
| Minimum (45-48kg)       | WED 27 OCT | GOLD             | NITU                           | HAR        |
|                         |            | SILVER           | MANJU RANI                     | RSPB       |