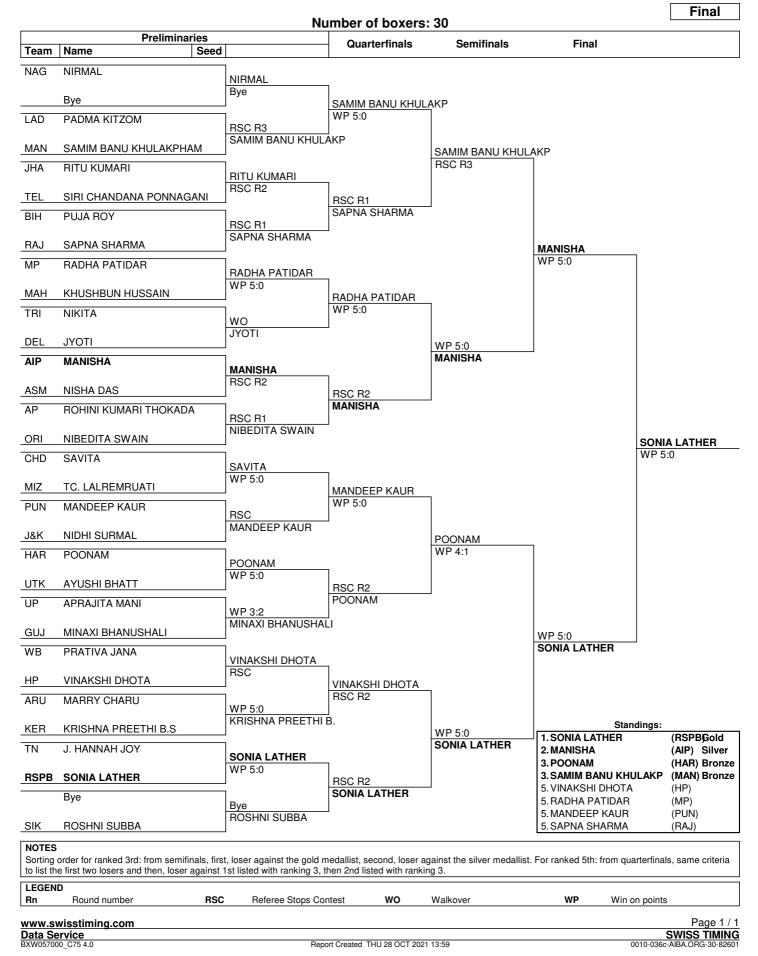

Session 1

| Order | Bout | Weight Category   |          | Corner             | Name                                                  | Seed                                                     | Team<br>Code       | Winner                                                                                    | Result | Decision                                     |                |
|-------|------|-------------------|----------|--------------------|-------------------------------------------------------|----------------------------------------------------------|--------------------|-------------------------------------------------------------------------------------------|--------|----------------------------------------------|----------------|
| 17    | 17   | Bantam (52-54kg)  | Referee: | RED<br>BLUE<br>итк | ARCHANA RAUT<br>HETAL DAMA<br>D S JEENA               | Judge 1:<br>Judge 2:<br>Judge 3:<br>Judge 4:<br>Judge 5: | LAD<br>CND<br>MAH  | BLUE<br>MANOJ LIMBU<br>TENZING<br>DR SONIYA<br>P D PADWAL<br>RAJ BHARAT                   | RSC    | R1<br>-<br>-<br>-<br>-                       |                |
| 18    | 18   | Bantam (52-54kg)  | Referee: | RED<br>BLUE<br>MAH | JYOTHI VALLA<br>JAMUNA BORO<br>P d padwal             | Judge 1:<br>Judge 2:<br>Judge 3:<br>Judge 4:<br>Judge 5: | GOA<br>MAN<br>MEG  | BLUE<br>MANOJ LIMBU<br>VIKRAM HNS<br>BIDYANAD SALAM<br>MARCIA<br>TENZING                  | RSC    | R1 -<br>-<br>-<br>-<br>-                     |                |
| 19    | 19   | Bantam (52-54kg)  | Referee: | RED<br>BLUE<br>UP  | RENU<br>ARSHI KHANAM<br>SOMESH DUBE                   | Judge 1:<br>Judge 2:<br>Judge 3:<br>Judge 4:<br>Judge 5: | CND<br>GOA<br>DEL  | RED<br>FARHAD ENGINIER<br>DR SONIYA<br>VIKRAM HNS<br>REKHA<br>C M THKUR                   | WP     | 3:2<br>29::<br>28::<br>28::<br>29::<br>29::  | 29<br>29<br>28 |
| 20    | 20   | Bantam (52-54kg)  | Referee: | RED<br>BLUE<br>MAH | JIGMET DOLMA<br>SONIA<br>P D PADWAL                   | Judge 1:<br>Judge 2:<br>Judge 3:<br>Judge 4:<br>Judge 5: | MEG<br>SKM<br>ASM  | BLUE<br>RAJ BHARAT<br>MARCIA<br>MANOJ LIMBU<br>WAZIR BIN QUTAB<br>BIDYANAD SALAM          | RSC    | R1<br>-<br>-<br>-<br>-                       |                |
| 21    | 21   | Bantam (52-54kg)  | Referee: | RED<br>BLUE<br>CHT | SINSHA R K<br>SHIKSHA<br>C M THKUR                    | Judge 1:<br>Judge 2:<br>Judge 3:<br>Judge 4:<br>Judge 5: | CND<br>MAH<br>UP   | BLUE<br>WAZIR BIN QUTAB<br>DR SONIYA<br>FARHAD ENGINIER<br>RAJESH NAYAK<br>BIDYANAD SALAM | RSC    | R2<br>8:<br>8:<br>8:<br>8:<br>8:<br>8:<br>8: | 10<br>10<br>10 |
| 22    | 22   | Feather (54-57kg) | Referee: | RED<br>BLUE<br>UP  | PADMA KITZOM<br>SAMIM BANU KHULAKPHAM<br>Rajesh Nayak | Judge 1:<br>Judge 2:<br>Judge 3:<br>Judge 4:<br>Judge 5: | SKM<br>SSCB<br>GOA | BLUE<br>P D PADWAL<br>MANOJ LIMBU<br>RAJ BHARAT<br>VIKRAM HNS<br>MARCIA                   | RSC    | R3<br>17::<br>18::<br>17::<br>18::<br>16::   | 20<br>20<br>20 |
| 23    | 23   | Feather (54-57kg) | Referee: | RED<br>BLUE<br>LAD | RITU KUMARI<br>SIRI CHANDANA PONNAGANI<br>TENZING     | Judge 1:<br>Judge 2:<br>Judge 3:<br>Judge 4:<br>Judge 5: | MAH<br>ASM<br>UP   | RED<br>DR SONIYA<br>FARHAD ENGINIER<br>WAZIR BIN QUTAB<br>SOMESH DUBE<br>C M THKUR        | RSC    | R2<br>10::<br>10:<br>10:<br>10:<br>9:        | 9<br>9<br>9    |
| 24    | 24   | Feather (54-57kg) | Referee: | RED<br>BLUE<br>GOA | PUJA ROY<br>SAPNA SHARMA<br>VIKRAM HNS                | Judge 1:<br>Judge 2:<br>Judge 3:<br>Judge 4:<br>Judge 5: | DEL<br>SSCB<br>MAH | BLUE<br>MANOJ LIMBU<br>REKHA<br>RAJ BHARAT<br>P D PADWAL<br>BIDYANAD SALAM                | RSC    | R1<br>-<br>-<br>-<br>-                       |                |

www.swisstiming.com Data Service BX0000Z21\_C74 1.0

Session 3

| Order | Bout | Weight Category        |          | Corner              | Name                                               | Seed                                                     | Team<br>Code                            | Winner                                                                               | Result | Decis | sion                                               |
|-------|------|------------------------|----------|---------------------|----------------------------------------------------|----------------------------------------------------------|-----------------------------------------|--------------------------------------------------------------------------------------|--------|-------|----------------------------------------------------|
| 1     | 55   | Light (57-60kg)        | Referee: | RED<br>BLUE<br>ASM  | SIMANTINI DAS<br>SABIHA KHANAM<br>WAZIR BIN QUTAB  | Judge 1:<br>Judge 2:<br>Judge 3:<br>Judge 4:<br>Judge 5: | CND<br>GOA<br>LAD                       | BLUE<br>C M THKUR<br>DR SONIYA<br>VIKRAM HNS<br>TENZING<br>RAJ BHARAT                | RSC    | R1    |                                                    |
| 2     | 56   | Light (57-60kg)        | Referee: | RED<br>BLUE<br>CND  | THEERTHA LAKSHMI<br>PWILAO BASUMATARY<br>DR SONIYA | Judge 1:<br>Judge 2:<br>Judge 3:<br>Judge 4:<br>Judge 5: | KAR<br>ASM<br>LAD<br>SSCB<br>MAH<br>MEG | BLUE<br>TENZING<br>RAJ BHARAT<br>FARHAD ENGINIER<br>MARCIA<br>VIKRAM HNS             | RSC    | R2    | 9:10<br>9:10<br>8:10<br>8:10<br>8:10               |
| 3     | 57   | Light (57-60kg)        | Referee: | RED<br>BLUE<br>MAN  | ELISABATH SINU<br>RINKY SHARMA<br>BIDYANAD SALAM   | Judge 1:<br>Judge 2:<br>Judge 3:<br>Judge 4:<br>Judge 5: | ASM<br>SSCB<br>MAH                      | BLUE<br>REKHA<br>WAZIR BIN QUTAB<br>RAJ BHARAT<br>FARHAD ENGINIER<br>D S JEENA       | RSC    | R1    |                                                    |
| 4     | 58   | Light (57-60kg)        | Referee: | RED<br>BLUE<br>UP   | PRANATI PRADHAN<br>RITU<br>RAJESH NAYAK            | Judge 1:<br>Judge 2:<br>Judge 3:<br>Judge 4:<br>Judge 5: | CHT<br>GOA<br>MAH                       | BLUE<br>MANOJ LIMBU<br>C M THKUR<br>VIKRAM HNS<br>FARHAD ENGINIER<br>MARCIA          | RSC    | R2    | 8:10<br>7:10<br>7:10<br>7:10<br>7:10<br>7:10       |
| 5     | 59   | Light (57-60kg)        | Referee: | RED<br>BLUE<br>CND  | PRAVISH KONTHOUJAM<br>PARUL ADHIKARI<br>DR SONIYA  | Judge 1:<br>Judge 2:<br>Judge 3:<br>Judge 4:<br>Judge 5: | SSCB<br>UP<br>MAH                       | RED<br>D S JEENA<br>RAJ BHARAT<br>RAJESH NAYAK<br>FARHAD ENGINIER<br>WAZIR BIN QUTAB | WP     | 5:0   | 30:26<br>30:27<br>30:26<br>30:26<br>29:27          |
| 6     | 60   | Light (57-60kg)        | Referee: | RED<br>BLUE<br>SKM  | MANASA MATTAPARTHI<br>RUNCHI DARE<br>MANOJ LIMBU   | Judge 1:<br>Judge 2:<br>Judge 3:<br>Judge 4:<br>Judge 5: | GOA<br>CHT<br>ASM                       | RED<br>SOMESH DUBE<br>VIKRAM HNS<br>C M THKUR<br>WAZIR BIN QUTAB<br>P D PADWAL       | WP     | 5:0   | 30:26<br>30:26<br>30:26<br>30:26<br>30:26<br>30:26 |
| 7     | 61   | Light Welter (60-63kg) | Referee: | RED<br>BLUE<br>SSCB | ANET V.RAJAN<br>MENAKA NINGHTHOUJAM<br>Raj bharat  | Judge 1:<br>Judge 2:<br>Judge 3:<br>Judge 4:<br>Judge 5: | UP<br>MAH<br>CND                        | BLUE<br>MARCIA<br>RAJESH NAYAK<br>P D PADWAL<br>DR SONIYA<br>D S JEENA               | RSC    | R2    | 8:10<br>9:10<br>9:10<br>8:10<br>8:10               |
| 8     | 62   | Light Welter (60-63kg) | Referee: | RED<br>BLUE<br>UP   | R. KAVIYA<br>MONIKA<br>SOMESH DUBE                 | Judge 1:<br>Judge 2:<br>Judge 3:<br>Judge 4:<br>Judge 5: | MAH<br>DEL<br>LAD                       | BLUE<br>WAZIR BIN QUTAB<br>P D PADWAL<br>REKHA<br>TENZING<br>MANOJ LIMBU             | RSC    | R1    |                                                    |

#### Session 4

| Order | Bout | Weight Category        |          | Corner              | Name                                                 | Seed                                                     | Team<br>Code                          | Winner                                                                                 | Result | Deci | sion                                               |
|-------|------|------------------------|----------|---------------------|------------------------------------------------------|----------------------------------------------------------|---------------------------------------|----------------------------------------------------------------------------------------|--------|------|----------------------------------------------------|
| 1     | 79   | Light (57-60kg)        | Referee: | RED<br>BLUE<br>MAH  | RAJBALA<br>JAISMINE<br>SURESH KADAM                  | Judge 1:<br>Judge 2:<br>Judge 3:<br>Judge 4:<br>Judge 5: | UP<br>SKM<br>KAR                      | <b>BLUE</b><br>PRADEEP<br>S K CHHETRI<br>PRITAM SHILAL<br>V K SINGH<br>LAXMI           | WP     | 5:0  | 26:30<br>25:30<br>26:30<br>25:30<br>24:30          |
| 2     | 80   | Light (57-60kg)        | Referee: | RED<br>BLUE<br>UP   | ANUSHKA NATH<br>DIMPLE UPADHYAY<br>UMESH GUPTA       | Judge 1:<br>Judge 2:<br>Judge 3:<br>Judge 4:<br>Judge 5: | HAR<br>NGL<br>SSCB                    | <b>BLUE</b><br>ANJANI KUMAR<br>GULSHAN PANCH,<br>TOMSUNARO<br>K LAXMIPATI<br>NABANITA  | RSC    | R1   | -<br>-<br>-<br>-                                   |
| 3     | 81   | Light (57-60kg)        | Referee: | RED<br>BLUE<br>UP   | KROSHMANGAIHSANGI<br>SARITA TOMAR<br>S K CHHETRI     | Judge 1:<br>Judge 2:<br>Judge 3:<br>Judge 4:<br>Judge 5: | PUN<br>SKM<br>UTK                     | RED<br>V K SINGH<br>LAXMI<br>PRITAM SHILAL<br>PRADEEP<br>D SURESH                      | WP     | 5:0  | 30:26<br>30:26<br>30:26<br>30:27<br>30:27          |
| 4     | 82   | Light (57-60kg)        | Referee: | RED<br>BLUE<br>NGL  | NEHA BHAGAT<br>R. MUTHU KAKSHMI<br>TOMSUNARO         | Judge 1:<br>Judge 2:<br>Judge 3:<br>Judge 4:<br>Judge 5: | ASM<br>MAH<br>UP                      | <b>BLUE</b><br>PRITAM SHILAL<br>NABANITA<br>SURESH KADAM<br>UMESH GUPTA<br>K LAXMIPATI | WO     |      |                                                    |
| 5     | 83   | Light (57-60kg)        | Referee: | RED<br>BLUE<br>SSCB | LUCKY RANA<br>MEENA RANI<br>D SURESH                 | Judge 1:<br>Judge 2:<br>Judge 3:<br>Judge 4:<br>Judge 5: | SKM<br>PUN<br>KAR                     | <b>BLUE</b><br>ANJANI KUMAR<br>PRITAM SHILAL<br>LAXMI<br>V K SINGH<br>SURESH KADAM     | WP     | 5:0  | 27:30<br>27:30<br>27:30<br>27:30<br>27:30<br>27:30 |
| 6     | 84   | Light (57-60kg)        | Referee: | RED<br>BLUE<br>UTK  | NEHA<br>RIFAUTH ARA<br>PRADEEP                       | Judge 1:<br>Judge 2:<br>Judge 3:<br>Judge 4:<br>Judge 5: | RAJ<br>AP<br>DEL<br>AIP<br>NGL<br>SKM | RED<br>NEELAM PUNIA<br>JOGENDRA SAHU<br>TOMSUNARO<br>PRITAM SHILAL<br>UMESH GUPTA      | RSC    | R3   | 20:16<br>20:16<br>20:16<br>20:16<br>20:16<br>20:16 |
| 7     | 85   | Light (57-60kg)        | Referee: | RED<br>BLUE<br>HAR  | HARDEEK KAUR GILL<br>RIGZEN TSOMO<br>GULSHAN PANCHAL | Judge 1:<br>Judge 2:<br>Judge 3:<br>Judge 4:<br>Judge 5: | up<br>Pun<br>Bih                      | RED<br>D SURESH<br>S K CHHETRI<br>LAXMI<br>ANJANI KUMAR<br>V K SINGH                   | WP     | 5:0  | 30:27<br>30:27<br>30:27<br>30:27<br>30:27          |
| 8     | 86   | Light Welter (60-63kg) | Referee: | RED<br>BLUE<br>SKM  | J. REVATHI<br>CHAOBA DEVI HEMAM<br>PRITAM SHILAL     | Judge 1:<br>Judge 2:<br>Judge 3:<br>Judge 4:<br>Judge 5: | DEL<br>NGL<br>MAH                     | <b>BLUE</b><br>PRADEEP<br>NEELAM PUNIA<br>TOMSUNARO<br>SURESH KADAM<br>GULSHAN PANCH   | WP     | 5:0  | 27:30<br>25:30<br>24:30<br>27:30<br>27:30          |

#### Session 5

| Order | Bout | Weight Category   |          | Corner             | Name                                            | Seed                                                     | Team<br>Code       | Winner                                                                                   | Result   | Deci | sion                                               |
|-------|------|-------------------|----------|--------------------|-------------------------------------------------|----------------------------------------------------------|--------------------|------------------------------------------------------------------------------------------|----------|------|----------------------------------------------------|
| 1     | 104  | Minimum (45-48kg) | Referee: | RED<br>BLUE<br>UP  | TANIKSHA CHAWAN<br>SOBHA KAHALI<br>UMESH GUPTA  | Judge 1:<br>Judge 2:<br>Judge 3:<br>Judge 4:<br>Judge 5: | KAR<br>PUN<br>TN   | BLUE<br>GULSHAN PANCH/<br>V K SINGH<br>LAXMI<br>D SURESH<br>ANJANI KUMAR                 | WP<br>AL | 5:0  | 27:30<br>27:30<br>27:30<br>24:30<br>27:30          |
| 2     | 105  | Minimum (45-48kg) | Referee: | RED<br>BLUE<br>UTK | BHABANI BARIK<br>MANJU RANI<br>PRADEEP          | Judge 1:<br>Judge 2:<br>Judge 3:<br>Judge 4:<br>Judge 5: | SIK<br>SSCB<br>ASM | <b>BLUE</b><br>S K CHHETRI<br>PRITAM SHILAL<br>K LAXMIPATI<br>NABANITA<br>TOMSUNARO      | WP       | 5:0  | 26:30<br>26:30<br>27:30<br>27:30<br>24:30          |
| 3     | 106  | Minimum (45-48kg) | Referee: | RED<br>BLUE<br>UP  | MANCHEN<br>SUSHMA TAMANG<br>S K CHHETRI         | Judge 1:<br>Judge 2:<br>Judge 3:<br>Judge 4:<br>Judge 5: | UTK<br>TN<br>DEL   | <b>BLUE</b><br>GULSHAN PANCH/<br>PRADEEP<br>D SURESH<br>NEELAM PUNIA<br>JOGENDRA SAHU    | WP       | 5:0  | 27:30<br>27:30<br>27:30<br>27:30<br>27:30<br>28:29 |
| 4     | 107  | Minimum (45-48kg) | Referee: | RED<br>BLUE<br>UP  | MINAKSHAI<br>SUSHMA KUMARI<br>UMESH GUPTA       | Judge 1:<br>Judge 2:<br>Judge 3:<br>Judge 4:<br>Judge 5: | KAR<br>SSCB<br>UTK | RED<br>NABANITA<br>V K SINGH<br>K LAXMIPATI<br>PRADEEP<br>TOMSUNARO                      | WP       | 5:0  | 30:27<br>30:27<br>30:27<br>30:27<br>30:27<br>30:24 |
| 5     | 108  | Minimum (45-48kg) | Referee: | RED<br>BLUE<br>UP  | SHITAL DATANIYA<br>STANZIN ANGMO<br>S K CHHETRI | Judge 1:<br>Judge 2:<br>Judge 3:<br>Judge 4:<br>Judge 5: | PUN<br>HAR<br>SSCB | RED<br>PRADEEP<br>LAXMI<br>GULSHAN PANCH/<br>K LAXMIPATI<br>V K SINGH                    | RSC      | R2   | 10:8<br>10:8<br>10:8<br>10:9<br>10:9               |
| 6     | 109  | Minimum (45-48kg) | Referee: | RED<br>BLUE<br>PUN | S. KALAIVANI<br>PREETI DEVI<br>LAXMI            | Judge 1:<br>Judge 2:<br>Judge 3:<br>Judge 4:<br>Judge 5: | SIK<br>MAH<br>NAG  | RED<br>NEELAM PUNIA<br>PRITAM SHILAL<br>SURESH KADAM<br>TOMSUNARO<br>NABANITA            | RSC      | R1   | -<br>-<br>-<br>-                                   |
| 7     | 110  | Minimum (45-48kg) | Referee: | RED<br>BLUE<br>SIK | YARO MAYING<br>SHABNA KM<br>PRITAM SHILAL       | Judge 1:<br>Judge 2:<br>Judge 3:<br>Judge 4:<br>Judge 5: | DEL<br>TN<br>BIH   | RED<br>PRADEEP<br>NEELAM PUNIA<br>D SURESH<br>ANJANI KUMAR<br>LAXMI                      | WP       | 5:0  | 30:27<br>30:27<br>30:27<br>30:27<br>30:27<br>30:27 |
| 8     | 111  | Minimum (45-48kg) | Referee: | RED<br>BLUE<br>UTK | RUBY YADAV<br>JYOTIKA BISHT<br>PRADEEP          | Judge 1:<br>Judge 2:<br>Judge 3:<br>Judge 4:<br>Judge 5: | NAG<br>SIK<br>BIH  | <b>BLUE</b><br>S K CHHETRI<br>TOMSUNARO<br>PRITAM SHILAL<br>ANJANI KUMAR<br>SURESH KADAM | WP       | 5:0  | 27:30<br>27:30<br>27:30<br>27:30<br>27:30<br>27:30 |