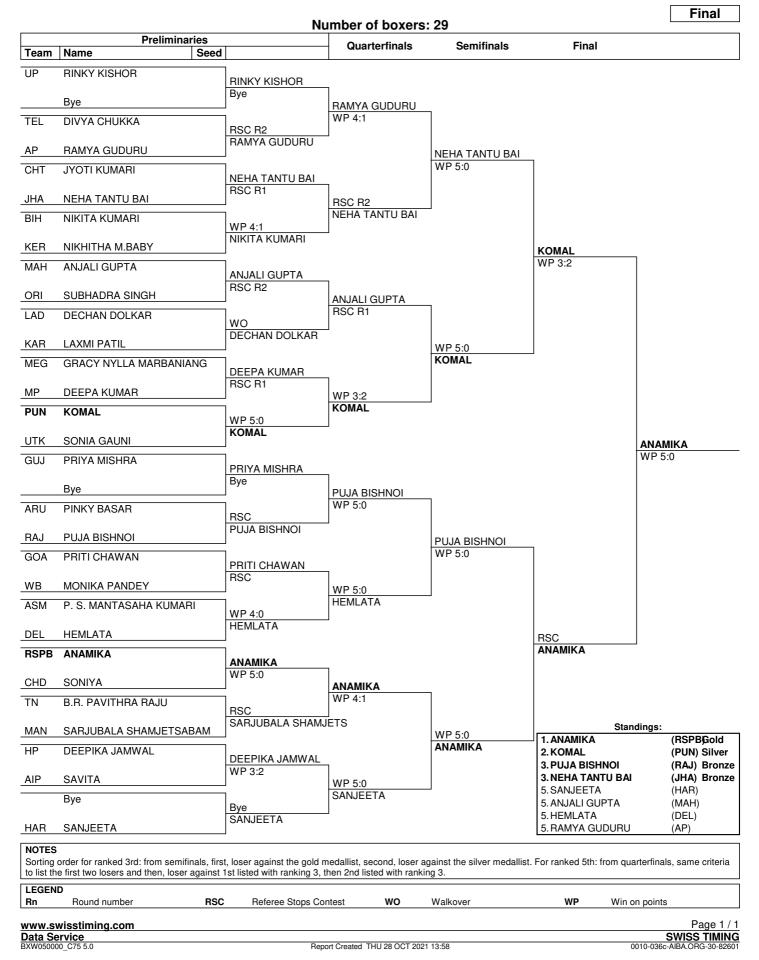

Session 1

| Order | Bout | Wei    | ght Category    |          | Corner      | Name                                  | Seed                                                     | Team<br>Code             | Winner                                                                      | Result | Deci | sion                                         |
|-------|------|--------|-----------------|----------|-------------|---------------------------------------|----------------------------------------------------------|--------------------------|-----------------------------------------------------------------------------|--------|------|----------------------------------------------|
| 1     | 1    | Mini   | imum (45-48kg)  |          | RED<br>BLUE | SOBHA KAHALI<br>SIMRAN                |                                                          | UTK<br>CHD               | RED                                                                         | RSC    | R2   |                                              |
|       |      |        |                 | Referee: | DEL         | REKHA                                 | Judge 1:<br>Judge 2:<br>Judge 3:<br>Judge 4:<br>Judge 5: | GOA<br>CHT<br>UP         | WAZIR BIN QUTAB<br>VIKRAM HNS<br>C M THKUR<br>SOMESH DUBE<br>MANOJ LIMBU    |        |      | 9:10<br>10:9<br>10:9<br>10:9<br>10:9<br>10:9 |
|       |      |        |                 |          | 050         |                                       |                                                          | <b>TC</b> 1              |                                                                             |        |      |                                              |
| 2     | 2    | : Ligr | ntfly (48-50kg) |          | RED<br>BLUE | DIVYA CHUKKA<br>RAMYA GUDURU          |                                                          | TEL<br>AP                | BLUE                                                                        | RSC    | R2   |                                              |
|       |      |        |                 | Referee: | LAD         | TENZING                               | Judge 1:<br>Judge 2:<br>Judge 3:<br>Judge 4:<br>Judge 5: | MEG<br>ASM<br>MAN        | C M THKUR<br>MARCIA<br>WAZIR BIN QUTAB<br>BIDYANAD SALAM<br>FARHAD ENGINIER |        |      | 9:10<br>8:10<br>8:10<br>9:10<br>8:10         |
| 3     | 3    | B Ligh | ntfly (48-50kg) |          | RED<br>BLUE | JYOTI KUMARI<br>NEHA TANTU BAI        |                                                          | CHT<br>JHA               | BLUE                                                                        | RSC    | R1   |                                              |
|       |      |        |                 | Referee: |             | DR SONIYA                             | Judge 1:<br>Judge 2:<br>Judge 3:<br>Judge 4:<br>Judge 5: | SSCB<br>DEL<br>GOA<br>UP | RAJ BHARAT<br>REKHA<br>VIKRAM HNS<br>SOMESH DUBE<br>MANOJ LIMBU             |        |      | -<br>-<br>-<br>-                             |
| 4     | 4    | Ligh   | ntfly (48-50kg) |          | RED<br>BLUE | NIKITA KUMARI<br>NIKHITHA M.BABY      |                                                          | BIH<br>KER               | RED                                                                         | WP     | 4:1  |                                              |
|       |      |        |                 | Referee: | МАН         | P D PADWAL                            | Judge 1:<br>Judge 2:<br>Judge 3:<br>Judge 4:<br>Judge 5: | UP<br>MAN<br>MEG         | WAZIR BIN QUTAB<br>SOMESH DUBE<br>BIDYANAD SALAM<br>MARCIA<br>C M THKUR     |        |      | 30:27<br>30:27<br>29:28<br>28:27<br>28:29    |
| 5     | F    | Liah   | ntfly (48-50kg) |          | RED         | ANJALI GUPTA                          |                                                          | МАН                      | RED                                                                         | RSC    | R2   |                                              |
| 5     |      | , Liĝi | itily (40-00kg) |          | BLUE        | SUBHADRA SINGH                        |                                                          | ORI                      | NED                                                                         | 1100   | 112  |                                              |
|       |      |        |                 | Referee: | DEL         | REKHA                                 | Judge 1:<br>Judge 2:<br>Judge 3:<br>Judge 4:<br>Judge 5: | up<br>Goa<br>Lad         | DR SONIYA<br>SOMESH DUBE<br>VIKRAM HNS<br>TENZING<br>MANOJ LIMBU            |        |      | 10:8<br>10:8<br>10:9<br>10:9<br>10:9         |
| 6     | F    | Liah   | ntfly (48-50kg) |          | RED         | DECHAN DOLKAR                         |                                                          | LAD                      | RED                                                                         | WO     |      |                                              |
| Ŭ     | , c  | , Liâi |                 |          | BLUE        | LAXMI PATIL                           |                                                          | KAR                      | neb                                                                         |        |      |                                              |
|       |      |        |                 | Referee: | СНТ         | C M THKUR                             | Judge 1:<br>Judge 2:<br>Judge 3:<br>Judge 4:<br>Judge 5: | MAH<br>CND<br>MAN        | D S JEENA<br>FARHAD ENGINIER<br>DR SONIYA<br>BIDYANAD SALAM<br>SOMESH DUBE  |        |      |                                              |
| 7     | 7    | ' Ligh | ntfly (48-50kg) |          | RED<br>BLUE | GRACY NYLLA MARBANIANG<br>DEEPA KUMAR |                                                          | MEG<br>MP                | BLUE                                                                        | RSC    | R1   |                                              |
|       |      |        |                 | Referee: | GOA         | VIKRAM HNS                            | Judge 1:<br>Judge 2:<br>Judge 3:<br>Judge 4:<br>Judge 5: | SSCB<br>MAH<br>CND       | SOMESH DUBE<br>RAJ BHARAT<br>FARHAD ENGINIER<br>DR SONIYA<br>TENZING        |        |      |                                              |
| 8     | 8    | B Ligh | ntfly (48-50kg) |          | RED<br>BLUE | KOMAL<br>SONIA GAUNI                  |                                                          | PUN<br>UTK               | RED                                                                         | WP     | 5:0  |                                              |
|       |      |        |                 | Referee: |             | BIDYANAD SALAM                        | Judge 1:<br>Judge 2:<br>Judge 3:<br>Judge 4:<br>Judge 5: | MEG<br>SKM<br>MAH<br>DEL | MARCIA<br>MANOJ LIMBU<br>P D PADWAL<br>REKHA<br>WAZIR BIN QUTAB             |        |      | 30:27<br>30:27<br>30:27<br>29:28<br>30:27    |

Session 1

| Order | Bout | Weight Category  |          | Corner      | Name                                       | Seed                                                     | Team<br>Code             | Winner                                                                    | Result | Deci | sion                                               |
|-------|------|------------------|----------|-------------|--------------------------------------------|----------------------------------------------------------|--------------------------|---------------------------------------------------------------------------|--------|------|----------------------------------------------------|
| 9     | 9    | Fly (50-52kg)    |          | RED<br>BLUE | RASHI SHARMA<br>ANAMIKA KUMARI             |                                                          | UP<br>BIH                | RED                                                                       | RSC    | R3   |                                                    |
|       |      |                  | Referee: | CHT         | C M THKUR                                  | Judge 1:<br>Judge 2:<br>Judge 3:<br>Judge 4:             | CND<br>GOA               | D S JEENA<br>DR SONIYA<br>VIKRAM HNS<br>TENZING                           |        |      | 20:18<br>20:17<br>20:18<br>20:18                   |
|       |      |                  |          |             |                                            | Judge 5:                                                 | SSCB                     | RAJ BHARAT                                                                |        |      | 20:17                                              |
| 10    | 10   | Fly (50-52kg)    |          | RED<br>BLUE | REBECCA LALREMRUATI<br>NEERA KUMARI SHARMA |                                                          | MIZ<br>SIK               | RED                                                                       | WP     | 5:0  |                                                    |
|       |      |                  | Referee: | UP          | RAJESH NAYAK                               | Judge 1:<br>Judge 2:<br>Judge 3:<br>Judge 4:             | DEL<br>MAN<br>UP         | P D PADWAL<br>REKHA<br>BIDYANAD SALAM<br>SOMESH DUBE                      |        |      | 30:24<br>30:24<br>30:27<br>30:26                   |
|       |      |                  |          |             |                                            | Judge 5:                                                 | MEG                      | MARCIA                                                                    |        |      | 30:24                                              |
| 11    | 11   | Fly (50-52kg)    |          | RED<br>BLUE | IMSUBENLA<br>BHARTI RAJPUT                 |                                                          | NAG<br>GUJ               | BLUE                                                                      | WP     | 4:1  |                                                    |
|       |      |                  | Referee: | CND         | DR SONIYA                                  | Judge 1:<br>Judge 2:<br>Judge 3:<br>Judge 4:<br>Judge 5: | SSCB<br>ASM<br>CHT       | FARHAD ENGINIER<br>RAJ BHARAT<br>WAZIR BIN QUTAB<br>C M THKUR<br>TENZING  |        |      | 28:29<br>28:29<br>28:29<br>29:28<br>29:28<br>28:29 |
|       |      |                  |          |             |                                            | 0                                                        |                          |                                                                           |        |      |                                                    |
| 12    | 12   | Fly (50-52kg)    |          | RED<br>BLUE | HIMANI PANT<br>POONAM                      |                                                          | UTK<br>RAJ               | RED                                                                       | WP     | 4:0  |                                                    |
|       |      |                  | Referee: | МАН         | FARHAD ENGINIER                            | Judge 1:<br>Judge 2:<br>Judge 3:<br>Judge 4:<br>Judge 5: | DEL<br>MAN<br>SKM        | VIKRAM HNS<br>REKHA<br>BIDYANAD SALAM<br>MANOJ LIMBU<br>MARCIA            |        |      | 29:27<br>28:28<br>29:26<br>30:26<br>30:26          |
|       |      |                  |          |             |                                            |                                                          |                          |                                                                           |        |      |                                                    |
| 13    | 13   | Fly (50-52kg)    |          | RED<br>BLUE | TANUJA KUMARI<br>MANJU BASUMATARY          |                                                          | HP<br>ASM                | BLUE                                                                      | RSC    | R3   |                                                    |
|       |      |                  | Referee: | СНТ         | C M THKUR                                  | Judge 1:<br>Judge 2:<br>Judge 3:<br>Judge 4:<br>Judge 5: | UP<br>CND<br>UTK         | TENZING<br>SOMESH DUBE<br>DR SONIYA<br>D S JEENA<br>RAJ BHARAT            |        |      | 18:20<br>18:18<br>16:20<br>16:20<br>17:20          |
| 14    | 14   | Fly (50-52kg)    |          | RED<br>BLUE | POOJA<br>SANDHYA RANI                      |                                                          | DEL<br>ORI               | RED                                                                       | ABD    | R2   |                                                    |
|       |      |                  | Referee: | MEG         | MARCIA                                     | Judge 1:<br>Judge 2:<br>Judge 3:<br>Judge 4:<br>Judge 5: | up<br>Mah<br>Goa         | MANOJ LIMBU<br>RAJESH NAYAK<br>P D PADWAL<br>VIKRAM HNS<br>BIDYANAD SALAM |        |      | 10:9<br>10:9<br>10:8<br>10:8<br>10:9               |
| 15    | 15   | Fly (50-52kg)    |          | RED<br>BLUE | SIYA WALKE<br>NIKHAT ZAREEN                |                                                          | GOA<br>TEL               | BLUE                                                                      | RSC    | R1   |                                                    |
|       |      |                  | Referee: |             | MANOJ LIMBU                                | Judge 1:<br>Judge 2:<br>Judge 3:<br>Judge 4:<br>Judge 5: | CND<br>MAN<br>MAH        | D S JEENA<br>DR SONIYA<br>BIDYANAD SALAM<br>FARHAD ENGINIER<br>RAJ BHARAT |        |      | -<br>-<br>-<br>-                                   |
| 16    | 16   | Bantam (52-54kg) |          | RED<br>BLUE | GAYATRI KASNYAL<br>POONAIMA RAJPUT         |                                                          | UTK<br>MP                | RED                                                                       | WP     | 4:1  |                                                    |
|       |      |                  | Referee: |             | BIDYANAD SALAM                             | Judge 1:<br>Judge 2:<br>Judge 3:<br>Judge 4:<br>Judge 5: | MAH<br>LAD<br>MEG<br>GOA | P D PADWAL<br>TENZING<br>MARCIA<br>VIKRAM HNS<br>FARHAD ENGINIER          |        |      | 28:29<br>29:28<br>29:28<br>29:28<br>29:28<br>29:28 |

Session 1

| Order | Bout | Weight Category   |          | Corner             | Name                                                  | Seed                                                     | Team<br>Code       | Winner                                                                                    | Result | Decision                                     |                |
|-------|------|-------------------|----------|--------------------|-------------------------------------------------------|----------------------------------------------------------|--------------------|-------------------------------------------------------------------------------------------|--------|----------------------------------------------|----------------|
| 17    | 17   | Bantam (52-54kg)  | Referee: | RED<br>BLUE<br>итк | ARCHANA RAUT<br>HETAL DAMA<br>D S JEENA               | Judge 1:<br>Judge 2:<br>Judge 3:<br>Judge 4:<br>Judge 5: | LAD<br>CND<br>MAH  | BLUE<br>MANOJ LIMBU<br>TENZING<br>DR SONIYA<br>P D PADWAL<br>RAJ BHARAT                   | RSC    | R1<br>-<br>-<br>-<br>-                       |                |
| 18    | 18   | Bantam (52-54kg)  | Referee: | RED<br>BLUE<br>MAH | JYOTHI VALLA<br>JAMUNA BORO<br>P d padwal             | Judge 1:<br>Judge 2:<br>Judge 3:<br>Judge 4:<br>Judge 5: | GOA<br>MAN<br>MEG  | BLUE<br>MANOJ LIMBU<br>VIKRAM HNS<br>BIDYANAD SALAM<br>MARCIA<br>TENZING                  | RSC    | R1 -<br>-<br>-<br>-<br>-                     |                |
| 19    | 19   | Bantam (52-54kg)  | Referee: | RED<br>BLUE<br>UP  | RENU<br>ARSHI KHANAM<br>SOMESH DUBE                   | Judge 1:<br>Judge 2:<br>Judge 3:<br>Judge 4:<br>Judge 5: | CND<br>GOA<br>DEL  | RED<br>FARHAD ENGINIER<br>DR SONIYA<br>VIKRAM HNS<br>REKHA<br>C M THKUR                   | WP     | 3:2<br>29::<br>28::<br>28::<br>29::<br>29::  | 29<br>29<br>28 |
| 20    | 20   | Bantam (52-54kg)  | Referee: | RED<br>BLUE<br>MAH | JIGMET DOLMA<br>SONIA<br>P D PADWAL                   | Judge 1:<br>Judge 2:<br>Judge 3:<br>Judge 4:<br>Judge 5: | MEG<br>SKM<br>ASM  | BLUE<br>RAJ BHARAT<br>MARCIA<br>MANOJ LIMBU<br>WAZIR BIN QUTAB<br>BIDYANAD SALAM          | RSC    | R1<br>-<br>-<br>-<br>-                       |                |
| 21    | 21   | Bantam (52-54kg)  | Referee: | RED<br>BLUE<br>CHT | SINSHA R K<br>SHIKSHA<br>C M THKUR                    | Judge 1:<br>Judge 2:<br>Judge 3:<br>Judge 4:<br>Judge 5: | CND<br>MAH<br>UP   | BLUE<br>WAZIR BIN QUTAB<br>DR SONIYA<br>FARHAD ENGINIER<br>RAJESH NAYAK<br>BIDYANAD SALAM | RSC    | R2<br>8:<br>8:<br>8:<br>8:<br>8:<br>8:<br>8: | 10<br>10<br>10 |
| 22    | 22   | Feather (54-57kg) | Referee: | RED<br>BLUE<br>UP  | PADMA KITZOM<br>SAMIM BANU KHULAKPHAM<br>Rajesh Nayak | Judge 1:<br>Judge 2:<br>Judge 3:<br>Judge 4:<br>Judge 5: | SKM<br>SSCB<br>GOA | BLUE<br>P D PADWAL<br>MANOJ LIMBU<br>RAJ BHARAT<br>VIKRAM HNS<br>MARCIA                   | RSC    | R3<br>17::<br>18::<br>17::<br>18::<br>16::   | 20<br>20<br>20 |
| 23    | 23   | Feather (54-57kg) | Referee: | RED<br>BLUE<br>LAD | RITU KUMARI<br>SIRI CHANDANA PONNAGANI<br>TENZING     | Judge 1:<br>Judge 2:<br>Judge 3:<br>Judge 4:<br>Judge 5: | MAH<br>ASM<br>UP   | RED<br>DR SONIYA<br>FARHAD ENGINIER<br>WAZIR BIN QUTAB<br>SOMESH DUBE<br>C M THKUR        | RSC    | R2<br>10::<br>10:<br>10:<br>10:<br>9:        | 9<br>9<br>9    |
| 24    | 24   | Feather (54-57kg) | Referee: | RED<br>BLUE<br>GOA | PUJA ROY<br>SAPNA SHARMA<br>VIKRAM HNS                | Judge 1:<br>Judge 2:<br>Judge 3:<br>Judge 4:<br>Judge 5: | DEL<br>SSCB<br>MAH | BLUE<br>MANOJ LIMBU<br>REKHA<br>RAJ BHARAT<br>P D PADWAL<br>BIDYANAD SALAM                | RSC    | R1<br>-<br>-<br>-<br>-                       |                |

Session 1

| Order | Bout | Weight Category   |          | Corner      | Name                                    | Seed                                                     | Team<br>Code       | Winner                                                              | Result | Decision                                  |
|-------|------|-------------------|----------|-------------|-----------------------------------------|----------------------------------------------------------|--------------------|---------------------------------------------------------------------|--------|-------------------------------------------|
| 25    | 25   | Feather (54-57kg) |          | RED<br>BLUE | RADHA PATIDAR<br>KHUSHBUN HUSSAIN       |                                                          | MP<br>MAH          | RED                                                                 | WP     | 5:0                                       |
|       |      |                   | Referee: | SKM         | MANOJ LIMBU                             | Judge 1:<br>Judge 2:<br>Judge 3:<br>Judge 4:<br>Judge 5: | UP<br>LAD<br>CND   | C M THKUR<br>SOMESH DUBE<br>TENZING<br>DR SONIYA<br>WAZIR BIN QUTAB |        | 30:27<br>30:27<br>30:27<br>29:28<br>30:27 |
| 26    | 26   | Feather (54-57kg) |          | RED<br>BLUE | NIKITA<br>JYOTI                         |                                                          | TRI<br>DEL         | BLUE                                                                | WO     |                                           |
|       |      |                   | Referee: | LAD         | TENZING                                 | Judge 1:<br>Judge 2:<br>Judge 3:<br>Judge 4:<br>Judge 5: | CND<br>MAH<br>UTK  | C M THKUR<br>DR SONIYA<br>P D PADWAL<br>D S JEENA<br>RAJ BHARAT     |        | -<br>-<br>-<br>-                          |
| 27    | 27   | Feather (54-57kg) |          | RED<br>BLUE | MANISHA<br>NISHA DAS                    |                                                          | AIP<br>ASM         | RED                                                                 | RSC    | R2                                        |
|       |      |                   | Referee: | МАН         | FARHAD ENGINIER                         | Judge 1:<br>Judge 2:<br>Judge 3:<br>Judge 4:<br>Judge 5: | LAD<br>DEL<br>UP   | DR SONIYA<br>TENZING<br>REKHA<br>RAJESH NAYAK<br>C M THKUR          |        | 10:9<br>10:9<br>10:8<br>10:9<br>10:9      |
| 28    | 28   | Feather (54-57kg) |          | RED<br>BLUE | ROHINI KUMARI THOKADA<br>NIBEDITA SWAIN |                                                          | AP<br>ORI          | BLUE                                                                | RSC    | R1                                        |
|       |      |                   | Referee: | GOA         | VIKRAM HNS                              | Judge 1:<br>Judge 2:<br>Judge 3:<br>Judge 4:<br>Judge 5: | MAH<br>SSCB<br>MAN | MARCIA<br>P D PADWAL<br>RAJ BHARAT<br>BIDYANAD SALAM<br>SOMESH DUBE |        | -<br>-<br>-<br>-                          |

Session 2

| Order | Bout | Weight Category    |          | Corner             | Name                                                        | Seed                                                     | Team<br>Code       | Winner                                                                             | Result | Deci | sion                                               |
|-------|------|--------------------|----------|--------------------|-------------------------------------------------------------|----------------------------------------------------------|--------------------|------------------------------------------------------------------------------------|--------|------|----------------------------------------------------|
| 1     | 29   | Lightfly (48-50kg) | Referee: | RED<br>BLUE<br>HAR | PINKY BASAR<br>PUJA BISHNOI<br>GULSHAN PANCHAL              | Judge 1:<br>Judge 2:<br>Judge 3:<br>Judge 4:<br>Judge 5: | DEL<br>PUN<br>SSCB | BLUE<br>S K CHHETRI<br>NEELAM PUNIA<br>LAXMI<br>K LAXMIPATI<br>SURESH KADAM        | RSC    | R3   | 18:20<br>17:20<br>17:20<br>17:20<br>17:20<br>18:20 |
| 2     | 30   | Lightfly (48-50kg) | Referee: | RED<br>BLUE<br>UP  | PRITI CHAWAN<br>MONIKA PANDEY<br>S K CHHETRI                | Judge 1:<br>Judge 2:<br>Judge 3:<br>Judge 4:<br>Judge 5: | NGL<br>SSCB<br>KAR | RED<br>NABANITA<br>TOMSUNARO<br>D SURESH<br>V K SINGH<br>JOGENDRA SAHU             | RSC    | R2   | 10:8<br>10:8<br>10:9<br>10:8<br>10:8               |
| 3     | 31   | Lightfly (48-50kg) | Referee: | RED<br>BLUE<br>BIH | P. S. MANTASAHA KUMARI<br>HEMLATA<br>ANJANI KUMAR           | Judge 1:<br>Judge 2:<br>Judge 3:<br>Judge 4:<br>Judge 5: | NGL<br>SSCB<br>MAH | BLUE<br>PRITAM SHILAL<br>TOMSUNARO<br>D SURESH<br>SURESH KADAM<br>S K CHHETRI      | WP     | 4:0  | 28:29<br>28:29<br>27:30<br>27:29<br>28:28          |
| 4     | 32   | Lightfly (48-50kg) | Referee: | RED<br>BLUE<br>PUN | ANAMIKA<br>SONIYA<br>LAXMI                                  | Judge 1:<br>Judge 2:<br>Judge 3:<br>Judge 4:<br>Judge 5: | ASM<br>SSCB<br>UP  | RED<br>JOGENDRA SAHU<br>NABANITA<br>K LAXMIPATI<br>UMESH GUPTA<br>V K SINGH        | WP     | 5:0  | 30:27<br>30:25<br>29:28<br>29:28<br>30:27          |
| 5     | 33   | Lightfly (48-50kg) | Referee: | RED<br>BLUE<br>UP  | B.R. PAVITHRA RAJU<br>SARJUBALA SHAMJETSABAM<br>UMESH GUPTA | Judge 1:<br>Judge 2:<br>Judge 3:<br>Judge 4:<br>Judge 5: | NGL<br>MAH<br>SKM  | BLUE<br>ANJANI KUMAR<br>TOMSUNARO<br>SURESH KADAM<br>PRITAM SHILAL<br>K LAXMIPATI  | RSC    | R1   |                                                    |
| 6     | 34   | Lightfly (48-50kg) | Referee: | RED<br>BLUE<br>KAR | DEEPIKA JAMWAL<br>SAVITA<br>V K SINGH                       | Judge 1:<br>Judge 2:<br>Judge 3:<br>Judge 4:<br>Judge 5: | PUN<br>SSCB<br>ASM | RED<br>SURESH KADAM<br>LAXMI<br>K LAXMIPATI<br>NABANITA<br>UMESH GUPTA             | WP     | 3:2  | 30:27<br>28:29<br>30:27<br>27:30<br>29:28          |
| 7     | 35   | Fly (50-52kg)      | Referee: | RED<br>BLUE<br>BIH | V.VINODHINI<br>ANJALI SHARMA<br>ANJANI KUMAR                | Judge 1:<br>Judge 2:<br>Judge 3:<br>Judge 4:<br>Judge 5: | NGL<br>MAH<br>UP   | BLUE<br>PRITAM SHILAL<br>TOMSUNARO<br>SURESH KADAM<br>S K CHHETRI<br>JOGENDRA SAHU | WP     | 3:2  | 30:27<br>26:30<br>28:29<br>27:30<br>29:28          |
| 8     | 36   | Fly (50-52kg)      | Referee: | RED<br>BLUE<br>PUN | AARYA KULKARNI<br>YAPE BAMANG<br>LAXMI                      | Judge 1:<br>Judge 2:<br>Judge 3:<br>Judge 4:<br>Judge 5: | KAR<br>UP<br>SKM   | RED<br>K LAXMIPATI<br>V K SINGH<br>UMESH GUPTA<br>PRITAM SHILAL<br>NABANITA        | WP     | 5:0  | 30:27<br>30:27<br>30:27<br>30:27<br>30:27<br>30:24 |

#### Session 2

| Order | Bout | Weight Category  |          | Corner              | Name                                               | Seed                                                                 | Team<br>Code                            | Winner                                                                                   | Result | Deci | sion                                                        |
|-------|------|------------------|----------|---------------------|----------------------------------------------------|----------------------------------------------------------------------|-----------------------------------------|------------------------------------------------------------------------------------------|--------|------|-------------------------------------------------------------|
| 9     | 37   | Fly (50-52kg)    | Referee: | RED<br>BLUE<br>UP   | OJIBALA THOUNAOJAM<br>SHIVANI<br>S K CHHETRI       | Judge 1:<br>Judge 2:<br>Judge 3:<br>Judge 4:                         | MAH<br>NGL<br>BIH                       | RED<br>D SURESH<br>SURESH KADAM<br>TOMSUNARO<br>ANJANI KUMAR                             | RSC    | R3   | 20:18<br>20:18<br>20:18<br>20:18<br>20:18                   |
| 10    | 38   | Fly (50-52kg)    | Referee: | RED<br>BLUE<br>SKM  | NISSY LAISSY THAMPY<br>MINAKSHI<br>PRITAM SHILAL   | Judge 5:<br>Judge 1:<br>Judge 2:<br>Judge 3:<br>Judge 4:<br>Judge 5: | KER<br>HAR<br>ASM<br>UP<br>SSCB<br>KAR  | JOGENDRA SAHU<br>BLUE<br>NABANITA<br>UMESH GUPTA<br>K LAXMIPATI<br>V K SINGH<br>LAXMI    | WP     | 5:0  | 20:18<br>27:30<br>24:30<br>27:30<br>27:30<br>27:30<br>25:30 |
| 11    | 39   | Fly (50-52kg)    | Referee: | RED<br>BLUE<br>NGL  | NEHA SHAW<br>VANALALDUATI<br>TOMSUNARO             | Judge 1:<br>Judge 2:<br>Judge 3:<br>Judge 4:<br>Judge 5:             | WB<br>AIP<br>UTK<br>SSCB<br>BIH<br>MAH  | <b>BLUE</b><br>PRADEEP<br>D SURESH<br>ANJANI KUMAR<br>SURESH KADAM<br>NABANITA           | WP     | 5:0  | 26:30<br>27:30<br>27:30<br>26:30<br>27:30                   |
| 12    | 40   | Fly (50-52kg)    | Referee: | RED<br>BLUE<br>PUN  | SOWMYA AVALA<br>RAMYA. P<br>LAXMI                  | Judge 1:<br>Judge 2:<br>Judge 3:<br>Judge 4:<br>Judge 5:             | SKM<br>MAH<br>AIP                       | RED<br>GULSHAN PANCH/<br>PRITAM SHILAL<br>SURESH KADAM<br>JOGENDRA SAHU<br>UMESH GUPTA   | WP     | 4:1  | 30:27<br>30:27<br>29:28<br>30:27<br>28:29                   |
| 13    | 41   | Fly (50-52kg)    | Referee: | RED<br>BLUE<br>SSCB | EVA WAYNIE MARBANIANG<br>NEELAM KUMARI<br>D SURESH | Judge 1:<br>Judge 2:<br>Judge 3:<br>Judge 4:<br>Judge 5:             | KAR<br>BIH<br>UP                        | RED<br>NEELAM PUNIA<br>V K SINGH<br>ANJANI KUMAR<br>S K CHHETRI<br>NABANITA              | WP     | 5:0  | 29:28<br>30:27<br>30:27<br>29:28<br>30:27                   |
| 14    | 42   | Fly (50-52kg)    | Referee: | RED<br>BLUE<br>AIP  | SHARADA<br>JYOTI<br>JOGENDRA SAHU                  | Judge 1:<br>Judge 2:<br>Judge 3:<br>Judge 4:<br>Judge 5:             | CHT<br>RSPB<br>SKM<br>UP<br>SSCB<br>PUN | <b>BLUE</b><br>PRITAM SHILAL<br>UMESH GUPTA<br>K LAXMIPATI<br>LAXMI<br>SURESH KADAM      | RSC    | R2   | 8:10<br>7:10<br>9:10<br>8:10<br>8:10                        |
| 15    | 43   | Bantam (52-54kg) | Referee: | RED<br>BLUE<br>KAR  | BABY ROJISANA NAOREM<br>SONU<br>V K SINGH          | Judge 1:<br>Judge 2:<br>Judge 3:<br>Judge 4:<br>Judge 5:             | HAR<br>MAH<br>UP                        | RED<br>ANJANI KUMAR<br>GULSHAN PANCH/<br>SURESH KADAM<br>S K CHHETRI<br>D SURESH         | WP     | 3:2  | 29:28<br>29:28<br>28:29<br>29:28<br>29:28<br>27:30          |
| 16    | 44   | Bantam (52-54kg) | Referee: | RED<br>BLUE<br>PUN  | PRATIBHA THAKKADALLY<br>MARIYAM AYESHA<br>LAXMI    | Judge 1:<br>Judge 2:<br>Judge 3:<br>Judge 4:<br>Judge 5:             | AIP<br>UP<br>SKM                        | <b>BLUE</b><br>V K SINGH<br>JOGENDRA SAHU<br>UMESH GUPTA<br>PRITAM SHILAL<br>K LAXMIPATI | RSC    | R1   |                                                             |

#### Session 2

| Order | Bout | Weight Category   |          | Corner             | Name                               | Seed                                                     | Team<br>Code             | Winner                                                                     | Result | Decis | sion                                      |
|-------|------|-------------------|----------|--------------------|------------------------------------|----------------------------------------------------------|--------------------------|----------------------------------------------------------------------------|--------|-------|-------------------------------------------|
| 17    | 45   | Bantam (52-54kg)  | Referee: | RED<br>BLUE<br>BIH | MONIKA<br>SUNITA<br>ANJANI KUMAR   | Judge 1:                                                 | CHD<br>HP<br>SSCB        | <b>RED</b><br>K LAXMIPATI                                                  | WP     | 4:1   | 29:28                                     |
|       |      |                   |          |                    |                                    | Judge 2:<br>Judge 3:<br>Judge 4:<br>Judge 5:             | NGL<br>UP                | NABANITA<br>TOMSUNARO<br>S K CHHETRI<br>SURESH KADAM                       |        |       | 27:30<br>30:27<br>30:27<br>29:28          |
| 18    | 46   | Bantam (52-54kg)  |          | RED<br>BLUE        | SANDEEP KAUR<br>HEIKRUJAM JAMUNA   |                                                          | PUN<br>NAG               | BLUE                                                                       | WP     | 5:0   |                                           |
|       |      |                   | Referee: | SSCB               | K LAXMIPATI                        | Judge 1:<br>Judge 2:<br>Judge 3:<br>Judge 4:<br>Judge 5: | SKM<br>KAR<br>AIP        | SURESH KADAM<br>PRITAM SHILAL<br>V K SINGH<br>JOGENDRA SAHU<br>UMESH GUPTA |        |       | 27:30<br>27:30<br>27:30<br>27:30<br>28:29 |
| 19    | 47   | Bantam (52-54kg)  |          | RED<br>BLUE        | RUTUJA KAPSE<br>RENU MAHAPATRA     |                                                          | MAH<br>ORI               | RED                                                                        | RSC    | R1    |                                           |
|       |      |                   | Referee: | HAR                | GULSHAN PANCHAL                    | Judge 1:<br>Judge 2:<br>Judge 3:<br>Judge 4:<br>Judge 5: | Bih<br>Up<br>Pun         | JOGENDRA SAHU<br>ANJANI KUMAR<br>S K CHHETRI<br>LAXMI<br>D SURESH          |        |       |                                           |
| 20    | 48   | Feather (54-57kg) |          | RED                | SAVITA                             |                                                          | CHD                      | RED                                                                        | WP     | 5:0   |                                           |
|       |      |                   | Referee: | BLUE               | TC. LALREMRUATI                    | Judge 1:                                                 | MIZ                      | K LAXMIPATI                                                                |        | 010   | 30:27                                     |
|       |      |                   |          |                    |                                    | Judge 2:<br>Judge 3:<br>Judge 4:<br>Judge 5:             | ASM<br>KAR<br>SKM        | NABANITA<br>V K SINGH<br>PRITAM SHILAL<br>S K CHHETRI                      |        |       | 30:27<br>30:27<br>30:27<br>30:27<br>30:27 |
| 21    | 49   | Feather (54-57kg) |          | RED<br>BLUE        | MANDEEP KAUR<br>NIDHI SURMAL       |                                                          | PUN<br>J&K               | RED                                                                        | RSC    | R1    |                                           |
|       |      |                   | Referee: | BIH                | ANJANI KUMAR                       | Judge 1:<br>Judge 2:<br>Judge 3:<br>Judge 4:<br>Judge 5: | SSCB<br>SKM<br>UP        | JOGENDRA SAHU<br>D SURESH<br>PRITAM SHILAL<br>UMESH GUPTA<br>TOMSUNARO     |        |       | -<br>-<br>-<br>-                          |
| 22    | 50   | Feather (54-57kg) |          | RED<br>BLUE        | POONAM<br>AYUSHI BHATT             |                                                          | HAR<br>UTK               | RED                                                                        | WP     | 5:0   |                                           |
|       |      |                   | Referee: | SSCB               | K LAXMIPATI                        | Judge 1:<br>Judge 2:<br>Judge 3:<br>Judge 4:<br>Judge 5: | ASM<br>MAH<br>SKM        | TOMSUNARO<br>NABANITA<br>SURESH KADAM<br>PRITAM SHILAL<br>LAXMI            |        |       | 30:24<br>30:27<br>30:26<br>30:27<br>30:24 |
| 23    | 51   | Feather (54-57kg) |          | RED<br>BLUE        | APRAJITA MANI<br>MINAXI BHANUSHALI |                                                          | UP<br>GUJ                | BLUE                                                                       | WP     | 3:2   |                                           |
|       |      |                   | Referee: | DEL                | NEELAM PUNIA                       | Judge 1:<br>Judge 2:<br>Judge 3:<br>Judge 4:<br>Judge 5: | SSCB<br>PUN<br>BIH       | V K SINGH<br>D SURESH<br>LAXMI<br>ANJANI KUMAR<br>SURESH KADAM             |        |       | 28:29<br>28:29<br>30:27<br>27:30<br>30:27 |
| 24    | 52   | Feather (54-57kg) |          | RED<br>BLUE        | PRATIVA JANA<br>VINAKSHI DHOTA     |                                                          | WB<br>HP                 | BLUE                                                                       | RSC    | R3    |                                           |
|       |      |                   | Referee: |                    | LAXMI                              | Judge 1:<br>Judge 2:<br>Judge 3:<br>Judge 4:<br>Judge 5: | SKM<br>ASM<br>SSCB<br>UP | PRITAM SHILAL<br>NABANITA<br>K LAXMIPATI<br>S K CHHETRI<br>ANJANI KUMAR    | -      | -     | 18:20<br>16:20<br>16:20<br>15:20<br>16:20 |

# THU 21 OCT 2021 11:00 AM - MORNING

| Order | Bout | Weight Category   |          | Corner      | Name                               | Seed                                                     | Team<br>Code      | Winner                                                               | Result | Deci | sion                                      |
|-------|------|-------------------|----------|-------------|------------------------------------|----------------------------------------------------------|-------------------|----------------------------------------------------------------------|--------|------|-------------------------------------------|
| 25    | 53   | Feather (54-57kg) |          | RED<br>BLUE | MARRY CHARU<br>KRISHNA PREETHI B.S |                                                          | ARU<br>KER        | BLUE                                                                 | WP     | 5:0  |                                           |
|       |      |                   | Referee: | NGL         | TOMSUNARO                          | Judge 1:<br>Judge 2:<br>Judge 3:<br>Judge 4:<br>Judge 5: | UP<br>AIP<br>SSCB | SURESH KADAM<br>UMESH GUPTA<br>JOGENDRA SAHU<br>D SURESH<br>LAXMI    |        |      | 27:30<br>26:30<br>27:30<br>27:30<br>26:30 |
| 26    | 54   | Feather (54-57kg) |          | RED<br>BLUE | J. HANNAH JOY<br>SONIA LATHER      |                                                          | TN<br>RSPB        | BLUE                                                                 | WP     | 5:0  |                                           |
|       |      |                   | Referee: | ASM         | NABANITA                           | Judge 1:<br>Judge 2:<br>Judge 3:<br>Judge 4:<br>Judge 5: | up<br>Bih<br>Pun  | PRITAM SHILAL<br>S K CHHETRI<br>ANJANI KUMAR<br>LAXMI<br>K LAXMIPATI |        |      | 24:30<br>25:30<br>27:30<br>24:30<br>25:30 |