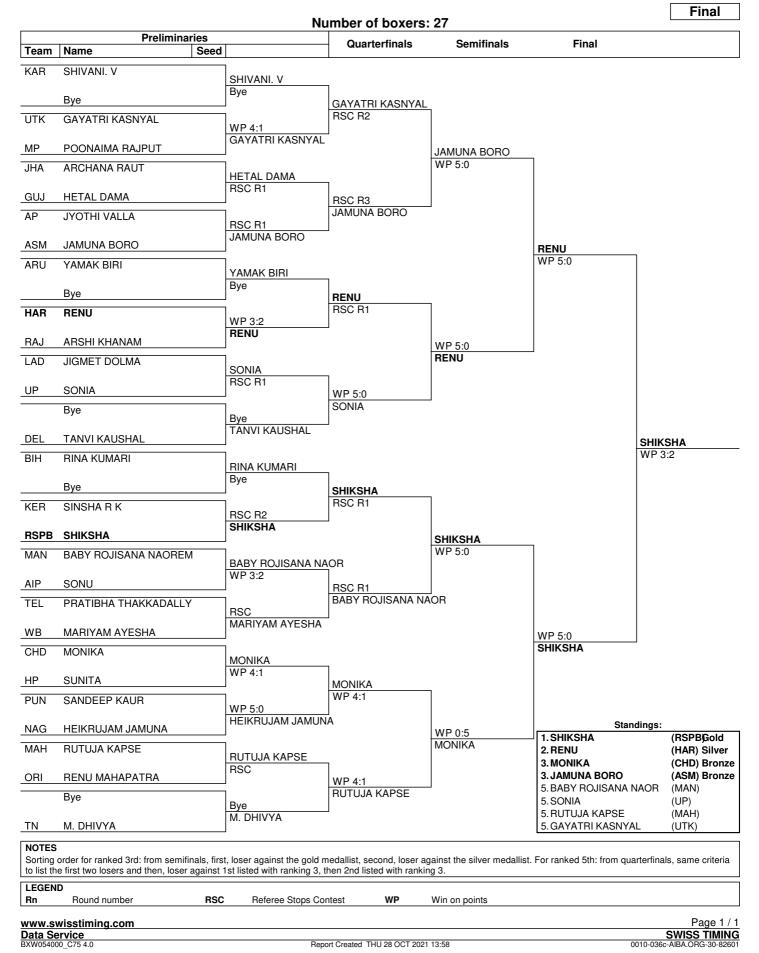

Session 1

| Order | Bout | Weight Category   |          | Corner             | Name                                                  | Seed                                                     | Team<br>Code       | Winner                                                                                    | Result | Decision                                     |                |
|-------|------|-------------------|----------|--------------------|-------------------------------------------------------|----------------------------------------------------------|--------------------|-------------------------------------------------------------------------------------------|--------|----------------------------------------------|----------------|
| 17    | 17   | Bantam (52-54kg)  | Referee: | RED<br>BLUE<br>итк | ARCHANA RAUT<br>HETAL DAMA<br>D S JEENA               | Judge 1:<br>Judge 2:<br>Judge 3:<br>Judge 4:<br>Judge 5: | LAD<br>CND<br>MAH  | BLUE<br>MANOJ LIMBU<br>TENZING<br>DR SONIYA<br>P D PADWAL<br>RAJ BHARAT                   | RSC    | R1<br>-<br>-<br>-<br>-                       |                |
| 18    | 18   | Bantam (52-54kg)  | Referee: | RED<br>BLUE<br>MAH | JYOTHI VALLA<br>JAMUNA BORO<br>P d padwal             | Judge 1:<br>Judge 2:<br>Judge 3:<br>Judge 4:<br>Judge 5: | GOA<br>MAN<br>MEG  | BLUE<br>MANOJ LIMBU<br>VIKRAM HNS<br>BIDYANAD SALAM<br>MARCIA<br>TENZING                  | RSC    | R1 -<br>-<br>-<br>-<br>-                     |                |
| 19    | 19   | Bantam (52-54kg)  | Referee: | RED<br>BLUE<br>UP  | RENU<br>ARSHI KHANAM<br>SOMESH DUBE                   | Judge 1:<br>Judge 2:<br>Judge 3:<br>Judge 4:<br>Judge 5: | CND<br>GOA<br>DEL  | RED<br>FARHAD ENGINIER<br>DR SONIYA<br>VIKRAM HNS<br>REKHA<br>C M THKUR                   | WP     | 3:2<br>29::<br>28::<br>28::<br>29::<br>29::  | 29<br>29<br>28 |
| 20    | 20   | Bantam (52-54kg)  | Referee: | RED<br>BLUE<br>MAH | JIGMET DOLMA<br>SONIA<br>P D PADWAL                   | Judge 1:<br>Judge 2:<br>Judge 3:<br>Judge 4:<br>Judge 5: | MEG<br>SKM<br>ASM  | BLUE<br>RAJ BHARAT<br>MARCIA<br>MANOJ LIMBU<br>WAZIR BIN QUTAB<br>BIDYANAD SALAM          | RSC    | R1<br>-<br>-<br>-<br>-                       |                |
| 21    | 21   | Bantam (52-54kg)  | Referee: | RED<br>BLUE<br>CHT | SINSHA R K<br>SHIKSHA<br>C M THKUR                    | Judge 1:<br>Judge 2:<br>Judge 3:<br>Judge 4:<br>Judge 5: | CND<br>MAH<br>UP   | BLUE<br>WAZIR BIN QUTAB<br>DR SONIYA<br>FARHAD ENGINIER<br>RAJESH NAYAK<br>BIDYANAD SALAM | RSC    | R2<br>8:<br>8:<br>8:<br>8:<br>8:<br>8:<br>8: | 10<br>10<br>10 |
| 22    | 22   | Feather (54-57kg) | Referee: | RED<br>BLUE<br>UP  | PADMA KITZOM<br>SAMIM BANU KHULAKPHAM<br>Rajesh Nayak | Judge 1:<br>Judge 2:<br>Judge 3:<br>Judge 4:<br>Judge 5: | SKM<br>SSCB<br>GOA | BLUE<br>P D PADWAL<br>MANOJ LIMBU<br>RAJ BHARAT<br>VIKRAM HNS<br>MARCIA                   | RSC    | R3<br>17::<br>18::<br>17::<br>18::<br>16::   | 20<br>20<br>20 |
| 23    | 23   | Feather (54-57kg) | Referee: | RED<br>BLUE<br>LAD | RITU KUMARI<br>SIRI CHANDANA PONNAGANI<br>TENZING     | Judge 1:<br>Judge 2:<br>Judge 3:<br>Judge 4:<br>Judge 5: | MAH<br>ASM<br>UP   | RED<br>DR SONIYA<br>FARHAD ENGINIER<br>WAZIR BIN QUTAB<br>SOMESH DUBE<br>C M THKUR        | RSC    | R2<br>10::<br>10:<br>10:<br>10:<br>9:        | 9<br>9<br>9    |
| 24    | 24   | Feather (54-57kg) | Referee: | RED<br>BLUE<br>GOA | PUJA ROY<br>SAPNA SHARMA<br>VIKRAM HNS                | Judge 1:<br>Judge 2:<br>Judge 3:<br>Judge 4:<br>Judge 5: | DEL<br>SSCB<br>MAH | BLUE<br>MANOJ LIMBU<br>REKHA<br>RAJ BHARAT<br>P D PADWAL<br>BIDYANAD SALAM                | RSC    | R1<br>-<br>-<br>-<br>-                       |                |

#### Session 2

| Order | Bout | Weight Category  |          | Corner              | Name                                               | Seed                                                                 | Team<br>Code                            | Winner                                                                                   | Result | Deci | sion                                                        |
|-------|------|------------------|----------|---------------------|----------------------------------------------------|----------------------------------------------------------------------|-----------------------------------------|------------------------------------------------------------------------------------------|--------|------|-------------------------------------------------------------|
| 9     | 37   | Fly (50-52kg)    | Referee: | RED<br>BLUE<br>UP   | OJIBALA THOUNAOJAM<br>SHIVANI<br>S K CHHETRI       | Judge 1:<br>Judge 2:<br>Judge 3:<br>Judge 4:                         | MAH<br>NGL<br>BIH                       | RED<br>D SURESH<br>SURESH KADAM<br>TOMSUNARO<br>ANJANI KUMAR                             | RSC    | R3   | 20:18<br>20:18<br>20:18<br>20:18<br>20:18                   |
| 10    | 38   | Fly (50-52kg)    | Referee: | RED<br>BLUE<br>SKM  | NISSY LAISSY THAMPY<br>MINAKSHI<br>PRITAM SHILAL   | Judge 5:<br>Judge 1:<br>Judge 2:<br>Judge 3:<br>Judge 4:<br>Judge 5: | KER<br>HAR<br>ASM<br>UP<br>SSCB<br>KAR  | JOGENDRA SAHU<br>BLUE<br>NABANITA<br>UMESH GUPTA<br>K LAXMIPATI<br>V K SINGH<br>LAXMI    | WP     | 5:0  | 20:18<br>27:30<br>24:30<br>27:30<br>27:30<br>27:30<br>25:30 |
| 11    | 39   | Fly (50-52kg)    | Referee: | RED<br>BLUE<br>NGL  | NEHA SHAW<br>VANALALDUATI<br>TOMSUNARO             | Judge 1:<br>Judge 2:<br>Judge 3:<br>Judge 4:<br>Judge 5:             | WB<br>AIP<br>UTK<br>SSCB<br>BIH<br>MAH  | <b>BLUE</b><br>PRADEEP<br>D SURESH<br>ANJANI KUMAR<br>SURESH KADAM<br>NABANITA           | WP     | 5:0  | 26:30<br>27:30<br>27:30<br>26:30<br>27:30                   |
| 12    | 40   | Fly (50-52kg)    | Referee: | RED<br>BLUE<br>PUN  | SOWMYA AVALA<br>RAMYA. P<br>LAXMI                  | Judge 1:<br>Judge 2:<br>Judge 3:<br>Judge 4:<br>Judge 5:             | SKM<br>MAH<br>AIP                       | RED<br>GULSHAN PANCH/<br>PRITAM SHILAL<br>SURESH KADAM<br>JOGENDRA SAHU<br>UMESH GUPTA   | WP     | 4:1  | 30:27<br>30:27<br>29:28<br>30:27<br>28:29                   |
| 13    | 41   | Fly (50-52kg)    | Referee: | RED<br>BLUE<br>SSCB | EVA WAYNIE MARBANIANG<br>NEELAM KUMARI<br>D SURESH | Judge 1:<br>Judge 2:<br>Judge 3:<br>Judge 4:<br>Judge 5:             | KAR<br>BIH<br>UP                        | RED<br>NEELAM PUNIA<br>V K SINGH<br>ANJANI KUMAR<br>S K CHHETRI<br>NABANITA              | WP     | 5:0  | 29:28<br>30:27<br>30:27<br>29:28<br>30:27                   |
| 14    | 42   | Fly (50-52kg)    | Referee: | RED<br>BLUE<br>AIP  | SHARADA<br>JYOTI<br>JOGENDRA SAHU                  | Judge 1:<br>Judge 2:<br>Judge 3:<br>Judge 4:<br>Judge 5:             | CHT<br>RSPB<br>SKM<br>UP<br>SSCB<br>PUN | <b>BLUE</b><br>PRITAM SHILAL<br>UMESH GUPTA<br>K LAXMIPATI<br>LAXMI<br>SURESH KADAM      | RSC    | R2   | 8:10<br>7:10<br>9:10<br>8:10<br>8:10                        |
| 15    | 43   | Bantam (52-54kg) | Referee: | RED<br>BLUE<br>KAR  | BABY ROJISANA NAOREM<br>SONU<br>V K SINGH          | Judge 1:<br>Judge 2:<br>Judge 3:<br>Judge 4:<br>Judge 5:             | HAR<br>MAH<br>UP                        | RED<br>ANJANI KUMAR<br>GULSHAN PANCH/<br>SURESH KADAM<br>S K CHHETRI<br>D SURESH         | WP     | 3:2  | 29:28<br>29:28<br>28:29<br>29:28<br>29:28<br>27:30          |
| 16    | 44   | Bantam (52-54kg) | Referee: | RED<br>BLUE<br>PUN  | PRATIBHA THAKKADALLY<br>MARIYAM AYESHA<br>LAXMI    | Judge 1:<br>Judge 2:<br>Judge 3:<br>Judge 4:<br>Judge 5:             | AIP<br>UP<br>SKM                        | <b>BLUE</b><br>V K SINGH<br>JOGENDRA SAHU<br>UMESH GUPTA<br>PRITAM SHILAL<br>K LAXMIPATI | RSC    | R1   |                                                             |

#### Session 2

| Order | Bout | Weight Category   |          | Corner             | Name                               | Seed                                                     | Team<br>Code             | Winner                                                                     | Result | Decis | sion                                      |
|-------|------|-------------------|----------|--------------------|------------------------------------|----------------------------------------------------------|--------------------------|----------------------------------------------------------------------------|--------|-------|-------------------------------------------|
| 17    | 45   | Bantam (52-54kg)  | Referee: | RED<br>BLUE<br>BIH | MONIKA<br>SUNITA<br>ANJANI KUMAR   | Judge 1:                                                 | CHD<br>HP<br>SSCB        | <b>RED</b><br>K LAXMIPATI                                                  | WP     | 4:1   | 29:28                                     |
|       |      |                   |          |                    |                                    | Judge 2:<br>Judge 3:<br>Judge 4:<br>Judge 5:             | NGL<br>UP                | NABANITA<br>TOMSUNARO<br>S K CHHETRI<br>SURESH KADAM                       |        |       | 27:30<br>30:27<br>30:27<br>29:28          |
| 18    | 46   | Bantam (52-54kg)  |          | RED<br>BLUE        | SANDEEP KAUR<br>HEIKRUJAM JAMUNA   |                                                          | PUN<br>NAG               | BLUE                                                                       | WP     | 5:0   |                                           |
|       |      |                   | Referee: | SSCB               | K LAXMIPATI                        | Judge 1:<br>Judge 2:<br>Judge 3:<br>Judge 4:<br>Judge 5: | SKM<br>KAR<br>AIP        | SURESH KADAM<br>PRITAM SHILAL<br>V K SINGH<br>JOGENDRA SAHU<br>UMESH GUPTA |        |       | 27:30<br>27:30<br>27:30<br>27:30<br>28:29 |
| 19    | 47   | Bantam (52-54kg)  |          | RED<br>BLUE        | RUTUJA KAPSE<br>RENU MAHAPATRA     |                                                          | MAH<br>ORI               | RED                                                                        | RSC    | R1    |                                           |
|       |      |                   | Referee: | HAR                | GULSHAN PANCHAL                    | Judge 1:<br>Judge 2:<br>Judge 3:<br>Judge 4:<br>Judge 5: | Bih<br>Up<br>Pun         | JOGENDRA SAHU<br>ANJANI KUMAR<br>S K CHHETRI<br>LAXMI<br>D SURESH          |        |       |                                           |
| 20    | 48   | Feather (54-57kg) |          | RED                | SAVITA                             |                                                          | CHD                      | RED                                                                        | WP     | 5:0   |                                           |
|       |      |                   | Referee: | BLUE               | TC. LALREMRUATI                    | Judge 1:                                                 | MIZ                      | K LAXMIPATI                                                                |        | 010   | 30:27                                     |
|       |      |                   |          |                    |                                    | Judge 2:<br>Judge 3:<br>Judge 4:<br>Judge 5:             | ASM<br>KAR<br>SKM        | NABANITA<br>V K SINGH<br>PRITAM SHILAL<br>S K CHHETRI                      |        |       | 30:27<br>30:27<br>30:27<br>30:27<br>30:27 |
| 21    | 49   | Feather (54-57kg) |          | RED<br>BLUE        | MANDEEP KAUR<br>NIDHI SURMAL       |                                                          | PUN<br>J&K               | RED                                                                        | RSC    | R1    |                                           |
|       |      |                   | Referee: | BIH                | ANJANI KUMAR                       | Judge 1:<br>Judge 2:<br>Judge 3:<br>Judge 4:<br>Judge 5: | SSCB<br>SKM<br>UP        | JOGENDRA SAHU<br>D SURESH<br>PRITAM SHILAL<br>UMESH GUPTA<br>TOMSUNARO     |        |       | -<br>-<br>-<br>-                          |
| 22    | 50   | Feather (54-57kg) |          | RED<br>BLUE        | POONAM<br>AYUSHI BHATT             |                                                          | HAR<br>UTK               | RED                                                                        | WP     | 5:0   |                                           |
|       |      |                   | Referee: | SSCB               | K LAXMIPATI                        | Judge 1:<br>Judge 2:<br>Judge 3:<br>Judge 4:<br>Judge 5: | ASM<br>MAH<br>SKM        | TOMSUNARO<br>NABANITA<br>SURESH KADAM<br>PRITAM SHILAL<br>LAXMI            |        |       | 30:24<br>30:27<br>30:26<br>30:27<br>30:24 |
| 23    | 51   | Feather (54-57kg) |          | RED<br>BLUE        | APRAJITA MANI<br>MINAXI BHANUSHALI |                                                          | UP<br>GUJ                | BLUE                                                                       | WP     | 3:2   |                                           |
|       |      |                   | Referee: | DEL                | NEELAM PUNIA                       | Judge 1:<br>Judge 2:<br>Judge 3:<br>Judge 4:<br>Judge 5: | SSCB<br>PUN<br>BIH       | V K SINGH<br>D SURESH<br>LAXMI<br>ANJANI KUMAR<br>SURESH KADAM             |        |       | 28:29<br>28:29<br>30:27<br>27:30<br>30:27 |
| 24    | 52   | Feather (54-57kg) |          | RED<br>BLUE        | PRATIVA JANA<br>VINAKSHI DHOTA     |                                                          | WB<br>HP                 | BLUE                                                                       | RSC    | R3    |                                           |
|       |      |                   | Referee: |                    | LAXMI                              | Judge 1:<br>Judge 2:<br>Judge 3:<br>Judge 4:<br>Judge 5: | SKM<br>ASM<br>SSCB<br>UP | PRITAM SHILAL<br>NABANITA<br>K LAXMIPATI<br>S K CHHETRI<br>ANJANI KUMAR    | -      | -     | 18:20<br>16:20<br>16:20<br>15:20<br>16:20 |

www.swisstiming.com Data Service BX0000Z21\_C74 1.0

Session 3

| Order | Bout | Weight Category        |          | Corner              | Name                                               | Seed                                                     | Team<br>Code                            | Winner                                                                               | Result | Decis | sion                                               |
|-------|------|------------------------|----------|---------------------|----------------------------------------------------|----------------------------------------------------------|-----------------------------------------|--------------------------------------------------------------------------------------|--------|-------|----------------------------------------------------|
| 1     | 55   | Light (57-60kg)        | Referee: | RED<br>BLUE<br>ASM  | SIMANTINI DAS<br>SABIHA KHANAM<br>WAZIR BIN QUTAB  | Judge 1:<br>Judge 2:<br>Judge 3:<br>Judge 4:<br>Judge 5: | CND<br>GOA<br>LAD                       | BLUE<br>C M THKUR<br>DR SONIYA<br>VIKRAM HNS<br>TENZING<br>RAJ BHARAT                | RSC    | R1    |                                                    |
| 2     | 56   | Light (57-60kg)        | Referee: | RED<br>BLUE<br>CND  | THEERTHA LAKSHMI<br>PWILAO BASUMATARY<br>DR SONIYA | Judge 1:<br>Judge 2:<br>Judge 3:<br>Judge 4:<br>Judge 5: | KAR<br>ASM<br>LAD<br>SSCB<br>MAH<br>MEG | BLUE<br>TENZING<br>RAJ BHARAT<br>FARHAD ENGINIER<br>MARCIA<br>VIKRAM HNS             | RSC    | R2    | 9:10<br>9:10<br>8:10<br>8:10<br>8:10               |
| 3     | 57   | Light (57-60kg)        | Referee: | RED<br>BLUE<br>MAN  | ELISABATH SINU<br>RINKY SHARMA<br>BIDYANAD SALAM   | Judge 1:<br>Judge 2:<br>Judge 3:<br>Judge 4:<br>Judge 5: | ASM<br>SSCB<br>MAH                      | BLUE<br>REKHA<br>WAZIR BIN QUTAB<br>RAJ BHARAT<br>FARHAD ENGINIER<br>D S JEENA       | RSC    | R1    |                                                    |
| 4     | 58   | Light (57-60kg)        | Referee: | RED<br>BLUE<br>UP   | PRANATI PRADHAN<br>RITU<br>RAJESH NAYAK            | Judge 1:<br>Judge 2:<br>Judge 3:<br>Judge 4:<br>Judge 5: | CHT<br>GOA<br>MAH                       | BLUE<br>MANOJ LIMBU<br>C M THKUR<br>VIKRAM HNS<br>FARHAD ENGINIER<br>MARCIA          | RSC    | R2    | 8:10<br>7:10<br>7:10<br>7:10<br>7:10<br>7:10       |
| 5     | 59   | Light (57-60kg)        | Referee: | RED<br>BLUE<br>CND  | PRAVISH KONTHOUJAM<br>PARUL ADHIKARI<br>DR SONIYA  | Judge 1:<br>Judge 2:<br>Judge 3:<br>Judge 4:<br>Judge 5: | SSCB<br>UP<br>MAH                       | RED<br>D S JEENA<br>RAJ BHARAT<br>RAJESH NAYAK<br>FARHAD ENGINIER<br>WAZIR BIN QUTAB | WP     | 5:0   | 30:26<br>30:27<br>30:26<br>30:26<br>29:27          |
| 6     | 60   | Light (57-60kg)        | Referee: | RED<br>BLUE<br>SKM  | MANASA MATTAPARTHI<br>RUNCHI DARE<br>MANOJ LIMBU   | Judge 1:<br>Judge 2:<br>Judge 3:<br>Judge 4:<br>Judge 5: | GOA<br>CHT<br>ASM                       | RED<br>SOMESH DUBE<br>VIKRAM HNS<br>C M THKUR<br>WAZIR BIN QUTAB<br>P D PADWAL       | WP     | 5:0   | 30:26<br>30:26<br>30:26<br>30:26<br>30:26<br>30:26 |
| 7     | 61   | Light Welter (60-63kg) | Referee: | RED<br>BLUE<br>SSCB | ANET V.RAJAN<br>MENAKA NINGHTHOUJAM<br>Raj bharat  | Judge 1:<br>Judge 2:<br>Judge 3:<br>Judge 4:<br>Judge 5: | UP<br>MAH<br>CND                        | BLUE<br>MARCIA<br>RAJESH NAYAK<br>P D PADWAL<br>DR SONIYA<br>D S JEENA               | RSC    | R2    | 8:10<br>9:10<br>9:10<br>8:10<br>8:10               |
| 8     | 62   | Light Welter (60-63kg) | Referee: | RED<br>BLUE<br>UP   | R. KAVIYA<br>MONIKA<br>SOMESH DUBE                 | Judge 1:<br>Judge 2:<br>Judge 3:<br>Judge 4:<br>Judge 5: | MAH<br>DEL<br>LAD                       | BLUE<br>WAZIR BIN QUTAB<br>P D PADWAL<br>REKHA<br>TENZING<br>MANOJ LIMBU             | RSC    | R1    |                                                    |

Session 3

| Order | Bout | Weight Category        |          | Corner             | Name                                              | Seed                                                     | Team<br>Code       | Winner                                                                                 | Result | Decis | sion                                      |
|-------|------|------------------------|----------|--------------------|---------------------------------------------------|----------------------------------------------------------|--------------------|----------------------------------------------------------------------------------------|--------|-------|-------------------------------------------|
| 9     | 63   | Light Welter (60-63kg) | Referee: | RED<br>BLUE<br>MAH | STANZIN DEACHEN<br>YANA TECHI<br>P D PADWAL       | Judge 1:<br>Judge 2:<br>Judge 3:<br>Judge 4:<br>Judge 5: | GOA<br>CHT<br>UP   | BLUE<br>MARCIA<br>VIKRAM HNS<br>C M THKUR<br>SOMESH DUBE<br>DR SONIYA                  | WP     | 5:0   | 25:30<br>26:30<br>26:30<br>23:30<br>25:30 |
| 10    | 64   | Light Welter (60-63kg) | Referee: | RED<br>BLUE<br>MAH | NEEMA<br>NEHA KASNYAL<br>FARHAD ENGINIER          | Judge 1:<br>Judge 2:<br>Judge 3:<br>Judge 4:<br>Judge 5: | MAN<br>DEL<br>LAD  | RED<br>RAJESH NAYAK<br>BIDYANAD SALAM<br>REKHA<br>TENZING<br>WAZIR BIN QUTAB           | WP     | 4:1   | 30:27<br>30:27<br>30:27<br>28:29<br>30:27 |
| 11    | 65   | Light Welter (60-63kg) | Referee: | RED<br>BLUE<br>ASM | SARMILA RAI<br>LAXMEE MEHRA<br>WAZIR BIN QUTAB    | Judge 1:<br>Judge 2:<br>Judge 3:<br>Judge 4:<br>Judge 5: | DEL<br>SSCB<br>UP  | BLUE<br>DR SONIYA<br>REKHA<br>RAJ BHARAT<br>SOMESH DUBE<br>C M THKUR                   | RSC-I  | R1    | -<br>-<br>-<br>-                          |
| 12    | 66   | Light Welter (60-63kg) | Referee: | RED<br>BLUE<br>UP  | NISHA TAMANG<br>INDIRA SINGH<br>SOMESH DUBE       | Judge 1:<br>Judge 2:<br>Judge 3:<br>Judge 4:<br>Judge 5: | MAH<br>ASM<br>LAD  | BLUE<br>BIDYANAD SALAM<br>FARHAD ENGINIER<br>WAZIR BIN QUTAB<br>TENZING<br>MANOJ LIMBU | RSC    | R1    | -                                         |
| 13    | 67   | Light Welter (60-63kg) | Referee: | RED<br>BLUE<br>UP  | NOMITA KACHARI<br>MADHAVI ARUGONDA<br>SOMESH DUBE | Judge 1:<br>Judge 2:<br>Judge 3:<br>Judge 4:<br>Judge 5: | DEL<br>MAH<br>SSCB | RED<br>VIKRAM HNS<br>REKHA<br>P D PADWAL<br>RAJ BHARAT<br>DR SONIYA                    | RSC    | R1    | -                                         |
| 14    | 68   | Welter (63-66kg)       | Referee: | RED<br>BLUE<br>SKM | AMANDEEP KAUR<br>BHAVYA. D<br>MANOJ LIMBU         | Judge 1:<br>Judge 2:<br>Judge 3:<br>Judge 4:<br>Judge 5: | MAH<br>MAN<br>ASM  | RED<br>SOMESH DUBE<br>FARHAD ENGINIER<br>BIDYANAD SALAM<br>WAZIR BIN QUTAB<br>TENZING  | RSC    | R1    | -<br>-<br>-<br>-                          |
| 15    | 69   | Welter (63-66kg)       | Referee: | RED<br>BLUE<br>DEL | ANJU<br>SHRUTI YADAV<br>REKHA                     | Judge 1:<br>Judge 2:<br>Judge 3:<br>Judge 4:<br>Judge 5: | MAH<br>MEG<br>GOA  | BLUE<br>RAJESH NAYAK<br>P D PADWAL<br>MARCIA<br>VIKRAM HNS<br>C M THKUR                | WP     | 5:0   | 25:30<br>25:30<br>25:30<br>27:30<br>27:30 |
| 16    | 70   | Welter (63-66kg)       | Referee: | RED<br>BLUE<br>UP  | LALITA<br>ANJALI TUSHIR<br>RAJESH NAYAK           | Judge 1:<br>Judge 2:<br>Judge 3:<br>Judge 4:<br>Judge 5: | CND<br>ASM<br>LAD  | BLUE<br>FARHAD ENGINIER<br>DR SONIYA<br>WAZIR BIN QUTAB<br>TENZING<br>D S JEENA        | WP     | 5:0   | 28:29<br>28:29<br>28:29<br>27:30<br>27:30 |