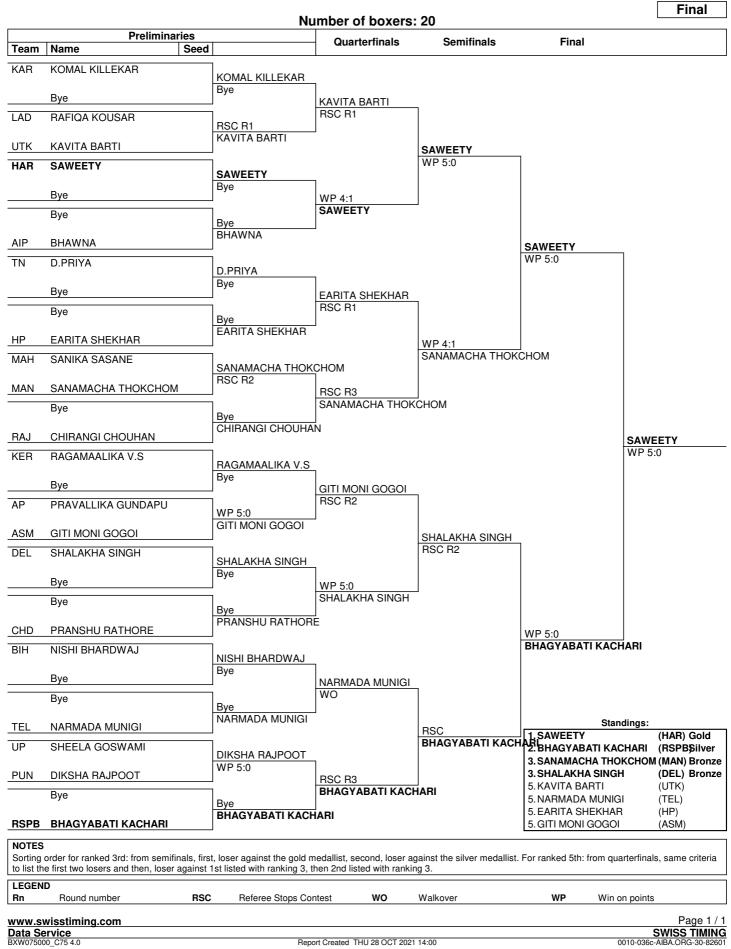

|                              |                        |                           |                                   |
|            | wisstiming.com                     |      |                           |                                                         |                              |                        |                           | Page 1                            |



Lightfly (48-50 kg)



Draw Sheet





Fly (50-52 kg)



Draw Sheet





Bantam (52-54 kg)



Draw Sheet





Feather (54-57 kg)



Draw Sheet





Light (57-60 kg)



**Draw Sheet** 





Light Welter (60-63 kg)



**Draw Sheet** 





Welter (63-66 kg)



**Draw Sheet** 





Light Middle (66-70 kg)



## **Draw Sheet** As of THU 28 OCT 2021





Middle (70-75 kg)



**Draw Sheet** 





Light Heavy (75-81 kg)



Draw Sheet





Heavy (81+ kg)



**Draw Sheet** 





## Medallists by Weight Category

## As of WED 27 OCT 2021

### After 12 of 12 Events

| Weight Category         | Date       | Medal            | Name                           | Team Code  |
|-------------------------|------------|------------------|--------------------------------|------------|
| Minimum (45-48kg)       | WED 27 OCT | GOLD             | NITU                           | HAR        |
|                         |            | SILVER           | MANJU RANI                     | RSPB       |
|                         |            | BRONZE           | LAXMI                          | DEL        |
|                         |            | BRONZE           | S. KALAIVANI                   | TN