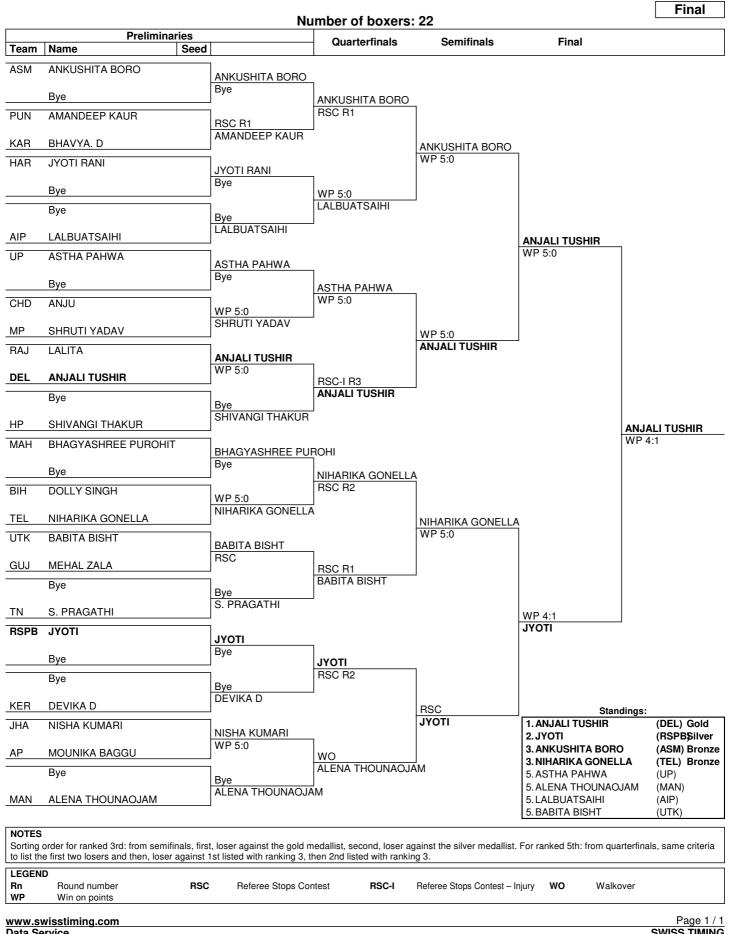

|                                    |      |                           |                                                         |                              |                        |                           |                                   |
|            | wisstiming.com                     |      |                           |                                                         |                              |                        |                           | Page 1                            |



Lightfly (48-50 kg)



Draw Sheet





Fly (50-52 kg)



Draw Sheet





Bantam (52-54 kg)



Draw Sheet





Feather (54-57 kg)



Draw Sheet





Light (57-60 kg)



**Draw Sheet** 





Light Welter (60-63 kg)



**Draw Sheet** 





Welter (63-66 kg)



**Draw Sheet** 





Light Middle (66-70 kg)



## **Draw Sheet** As of THU 28 OCT 2021





Middle (70-75 kg)



**Draw Sheet** 





Light Heavy (75-81 kg)



Draw Sheet





Heavy (81+ kg)



**Draw Sheet** 





## Medallists by Weight Category

## As of WED 27 OCT 2021

### After 12 of 12 Events

| Weight Category         | Date       | Medal            | Name                           | Team Code  |
|-------------------------|------------|------------------|--------------------------------|------------|
| Minimum (45-48kg)       | WED 27 OCT | GOLD             | NITU                           | HAR        |
|                         |            | SILVER           | MANJU RANI                     | RSPB       |
|                         |            | BRONZE           | LAXMI