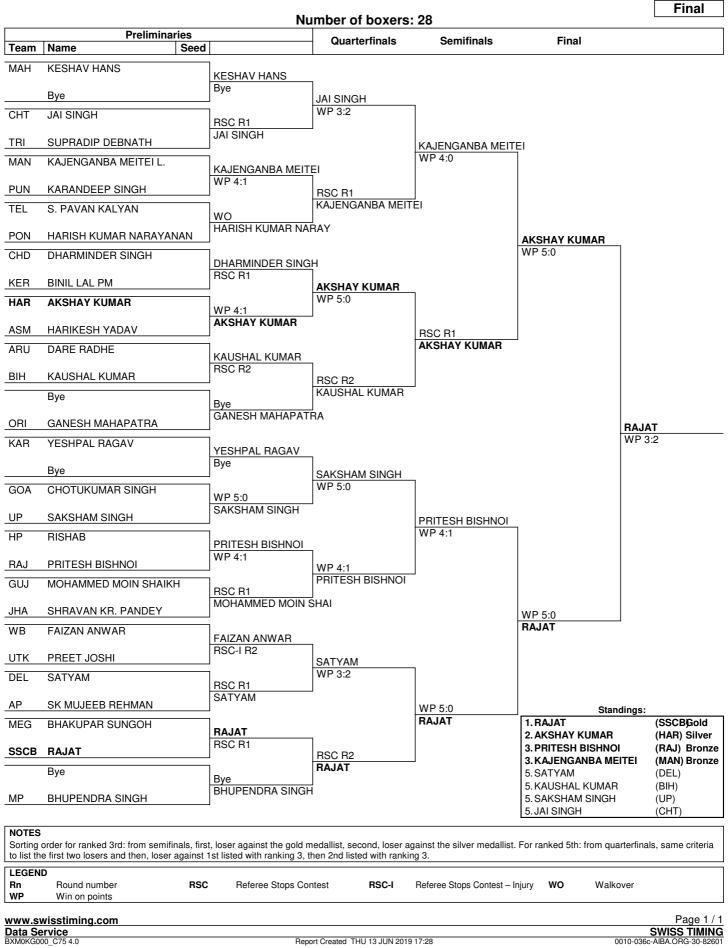

|    |     | 10    |
| Seminais      | WED 12 JUN      | 10      | 15:00         |       |    |    |    |         | 2      | 2    | 2  | 2  | 2   | 10    |
| Finals        | THU 13 JUN      | 11 ·    | 11:00 AM      | 1     | 1  | 1  | 1  | 1       | 1      | 1    | 1  | 1  | 1   | 10    |
|               | Total Number of | Bouts   |               | 27    | 30 | 29 | 29 | 27      | 22     | 20   | 18 | 17 | 13  | 232   |
|               | Number of Boxe  | ers     |               | 28    | 31 | 30 | 30 | 28      | 23     | 21   | 19 | 18 | 14  | 242   |



Light Fly (46-49 kg)



#### Draw Sheet





Fly (52 kg)



### Draw Sheet





Bantam (56 kg)



### **Draw Sheet** As of THU 13 JUN 2019





Light (60 kg)



#### **Draw Sheet**





### Light Welter (64 kg)



# **Draw Sheet**





Welter (69 kg)



### Draw Sheet





Middle (75 kg)



### Draw Sheet





### Light Heavy (81 kg)



# **Draw Sheet**





Heavy (91 kg)



#### **Draw Sheet**





### Super Heavy (+91 kg)



# Draw Sheet





Name

Rank

Light Fly (46-49kg)

**Top List** 



Seed

Team

Fly (52kg)

#### As of THU 13 JUN 2019

Rank

Name

Seed

Team

| naiin                      | Name                                              | Seeu | Teann     | naiir  | Name                        | Seeu | ream |
|----------------------------|---------------------------------------------------|------|-----------|--------|-----------------------------|------|------|
| 1                          | SELAY SOY                                         |      | SSCB      | 1      | BHAVESH KATTIMANI           |      |