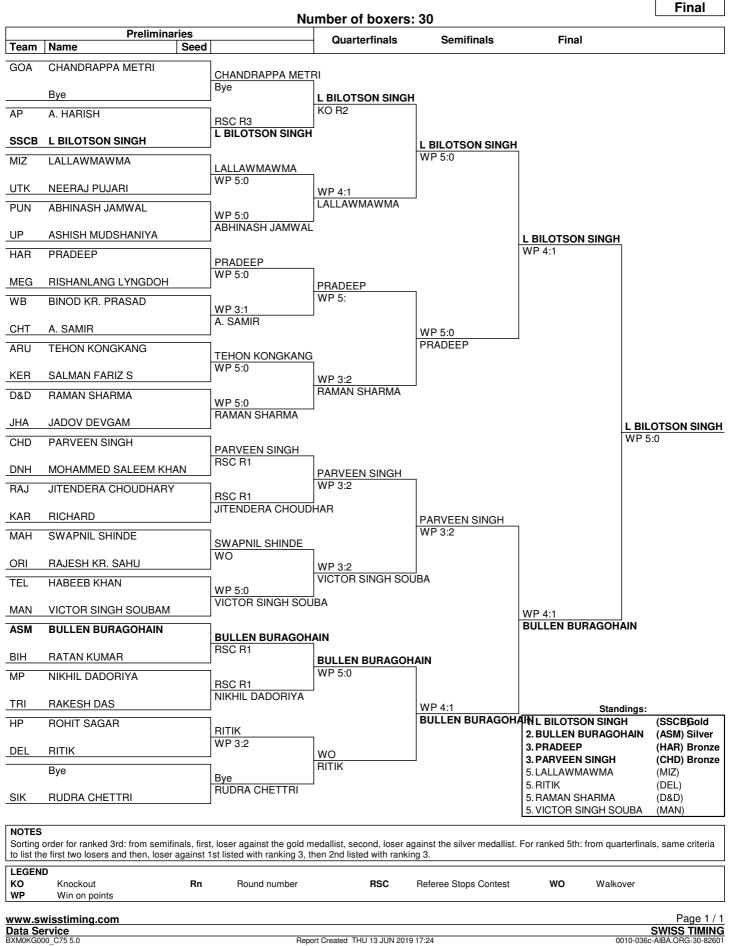

### Draw Sheet

Bantam (56 kg)

#### As of THU 13 JUN 2019

Rank

Name

Seed

Team

| naiin                      | Name                                              | Seeu | Teann     | naiir  | Name                        | Seeu | ream |
|----------------------------|---------------------------------------------------|------|-----------|--------|-----------------------------|------|------|
| 1                          | SELAY SOY                                         |      | SSCB      | 1      | BHAVESH KATTIMANI           |      | SSCB |
| 2                          | MANISH RATHORE                                    |      | UP        | 2      | ANKIT                       |      | HAR  |
|                            |                                                   |      |           |        |                             |      |      |
| 3                          | KRISHNA KAILASH RAI                               |      | SIK       | 3      | SANJAY KUMAR                |      | UTK  |
| 3                          | KARAN GUPTA                                       |      | MP        | 3      | SANKET GOUD                 |      | MAH  |
| 5                          |                                                   |      |           | 5      |                             |      |      |
|                            | ANIL                                              |      | HAR       |        | BHIMJIT SINGH HEIKRUJAM     |      | MAN  |
| 5                          | VIRENDRA                                          |      | HP        | 5      | SHIVAM KUMAR                |      | CHT  |
| 5                          | ROHIT ROY                                         |      | WB        | 5      | HARSHAL PHONDNI             |      | CHD  |
|                            |                                                   |      |           |        |                             |      |      |
| 5                          | NIDHISH BAKSHI                                    |      | PUN       | 5      | RAVI KASHYAP                |      | UP   |
| 9                          | SHIVAJI GEDAM                                     |      | MAH       | 9      | BHUMIT PATEL                |      | D&D  |
| 9                          | BALACOUMAR RAJAVELU                               |      | PON       | 9      | SUMIT KUMAR                 |      | HP   |
| 9                          | BALACOOMAN NAJAVELO                               |      | FON       | 9      |                             |      | TIF  |
|                            | Bantam (56kg)                                     |      |           |        | Light (60kg)                |      |      |
| Rank                       | Name                                              | Seed | Team      | Rank   | Name                        | Seed | Team |
| 1                          | L BILOTSON SINGH                                  |      | SSCB      | 1      | AJAY KUMAR                  |      | SSCB |
| -                          |                                                   |      |           |        |                             |      |      |
| 2                          | BULLEN BURAGOHAIN                                 |      | ASM       | 2      | ANKIT NARWAL                |      | HAR  |
| 3                          | PRADEEP                                           |      | HAR       | 3      | SATISH KUMAR                |      | UP   |
| 3                          | PARVEEN SINGH                                     |      | CHD       | 3      | AKASH GORKHA                |      | MAH  |
|                            |                                                   |      |           |        |                             |      |      |
| 5                          | LALLAWMAWMA                                       |      | MIZ       | 5      | JASPREET SINGH              |      | PUN  |
| 5                          | RITIK                                             |      | DEL       | 5      | SAURABH CHAND               |      | UTK  |
| 5                          | RAMAN SHARMA                                      |      | D&D       | 5      | NIKHIL MANTA                |      | HP   |
|                            |                                                   |      |           |        |                             |      |      |
| 5                          | VICTOR SINGH SOUBAM                               |      | MAN       | 5      | PARVEEN                     |      | DEL  |
| 9                          | CHANDRAPPA METRI                                  |      | GOA       | 9      | SUMIT KUMAR                 |      | BIH  |
| -                          |                                                   |      |           |        |                             |      |      |
| 9                          | NIKHIL DADORIYA                                   |      | MP        | 9      | S R SAHOO                   |      | ORI  |
|                            | Light Welter (64kg)                               |      |           |        | Welter (69kg)               |      |      |
| Rank                       | Name                                              | Seed | Team      | Rank   | Name                        | Seed | Team |
|                            | RAJAT                                             |      | SSCB      |        | VIJAY DEEP                  |      | SSCE |
| 1                          |                                                   |      |           | 1      | -                           |      |      |
| 2                          | AKSHAY KUMAR                                      |      | HAR       | 2      | SUMIT                       |      | HAR  |
| 3                          | PRITESH BISHNOI                                   |      | RAJ       | 3      | GYAN PRAKASH                |      | CHT  |
| -                          |                                                   |      | -         |        |                             |      |      |
| 3                          | KAJENGANBA MEITEI L.                              |      | MAN       | 3      | PRASAD PARDESI              |      | MAH  |
| 5                          | SATYAM                                            |      | DEL       | 5      | SALMAN KHAN                 |      | UP   |
| 5                          | KAUSHAL KUMAR                                     |      | BIH       | 5      | HEMANTH VIGNESH             |      | KAR  |
| -                          |                                                   |      |           | -      |                             |      |      |
| 5                          | SAKSHAM SINGH                                     |      | UP        | 5      | MANGAL THOI SINGH OINAM     |      | MAN  |
| 5                          | JAI SINGH                                         |      | CHT       | 5      | AMAN                        |      | CHD  |
| -                          |                                                   |      |           |        |                             |      |      |
| 9                          | BHUPENDRA SINGH                                   |      | MP        | 9      | PANKAJ KUMAR                |      | UTK  |
| 9                          | DHARMINDER SINGH                                  |      | CHD       | 9      | ROBINPREET SINGH            |      | PUN  |
|                            | Middle (75kg)                                     |      |           |        | Light Heavy (81kg)          |      |      |
| Rank                       | Name                                              | Seed | Team      | Rank   | Name                        | Seed | Team |
| 1                          | HARSH CHOUDHARY                                   |      | SSCB      | 1      | LAKSHYA CHAHAR              |      | SSCB |
| -                          |                                                   |      |           |        |                             |      |      |
| 2                          | HEMANT YADAV                                      |      | DEL       | 2      | MOHIT                       |      | HAR  |
| 3                          | VINIT                                             |      | HAR       | 3      | SHIVAM PAWAR                |      | DEL  |
| 3                          | SUMIT POONIYA                                     |      | RAJ       | 3      | RITIK CHOUHAN               |      | MP   |
|                            |                                                   |      |           |        |                             |      |      |
| 5                          | ISHMEET SINGH                                     |      | UP        | 5      | ABHINAV RAI                 |      | UP   |
| 5                          | B. VENKATA MOULI                                  |      | AP        | 5      | SURAJ CHAND                 |      | UTK  |
| 5                          | DEEPAK KUMAR                                      |      | PUN       | 5      | GAGANINDER SINGH            |      | PUN  |
| -                          |                                                   |      | -         | -      |                             |      |      |
| 5                          | SUSHANT                                           |      | HP        | 5      | MD. ADNAN                   |      | AP   |
| 9                          | B. SURAJ                                          |      | ORI       | 9      | G S KARTHIK                 |      | TEL  |
| 9                          | DEEPAK SINGH                                      |      | TRI       | 9      | AYUSH SAI RAMRATAN          |      | TRI  |
| 0                          |                                                   |      |           | 0      |                             |      |      |
|                            | Heavy (91kg)                                      |      |           |        | Super Heavy (+91kg)         |      |      |
| Rank                       | Name                                              | Seed | Team      | Rank   | Name                        | Seed | Team |
| 1                          | HARSH GILL                                        |      | HAR       | 1      | AMAN                        |      | SSCE |
| 2                          | HARSH RANA                                        |      | DEL       | 2      | JUGNOO                      |      | HAR  |
|                            |                                                   |      |           |        |                             |      |      |
|                            | SATENDER SINGH                                    |      | SSCB      | 3      | ABHINAV CHAUHAN             |      | HP   |
| 3                          | ROYZEN FRANCIS                                    |      | MP        | 3      | SARTHAK ACHARYA             |      | RAJ  |
| 3                          |                                                   |      | KAR       | 5      |                             |      | PUN  |
| 3                          |                                                   |      |           | -      | JAIPAL SINGH                |      |      |
| 3<br>5                     | KERTHAN REDDY                                     |      |           | _      | A. SUMANTH VENKATA SAI      |      | TEL  |
| 3                          | KERTHAN REDDY<br>GURKIRAT SINGH                   |      | PUN       | 5      |                             |      |      |
| 3<br>5<br>5                | GURKIRAT SINGH                                    |      |           | -      |                             |      | IITK |
| 3<br>5<br>5<br>5           | GURKIRAT SINGH<br>PUSHPENDER RATHI                |      | GOA       | 5      | KUNAL CHAND                 |      | UTK  |
| 3<br>5<br>5<br>5<br>5<br>5 | GURKIRAT SINGH<br>PUSHPENDER RATHI<br>MOHD. KAMIL |      | GOA<br>UP | 5<br>5 | KUNAL CHAND<br>SEERAT KHERA |      | CHD  |
| 3<br>5<br>5<br>5           | GURKIRAT SINGH<br>PUSHPENDER RATHI<br>MOHD. KAMIL |      | GOA       | 5      | KUNAL CHAND                 |      |      |
| 3<br>5<br>5<br>5<br>5<br>5 | GURKIRAT SINGH<br>PUSHPENDER RATHI                |      | GOA<br>UP | 5<br>5 | KUNAL CHAND<br>SEERAT KHERA |      | CHD  |