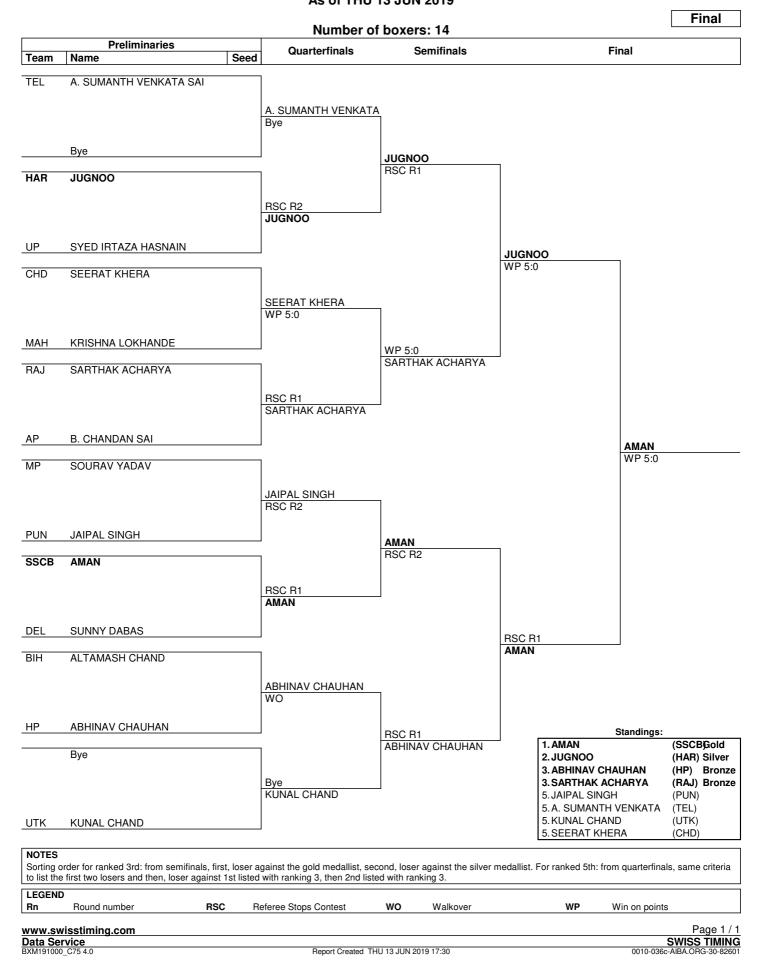

NOTES

Sorting order for ranked 3rd: from semifinals, first, loser against the gold medallist, second, loser against the silver medallist. For ranked 5th: from quarterfinals, same criteria to list the first two losers and then, loser against 1st listed with ranking 3, then 2nd listed with ranking 3.