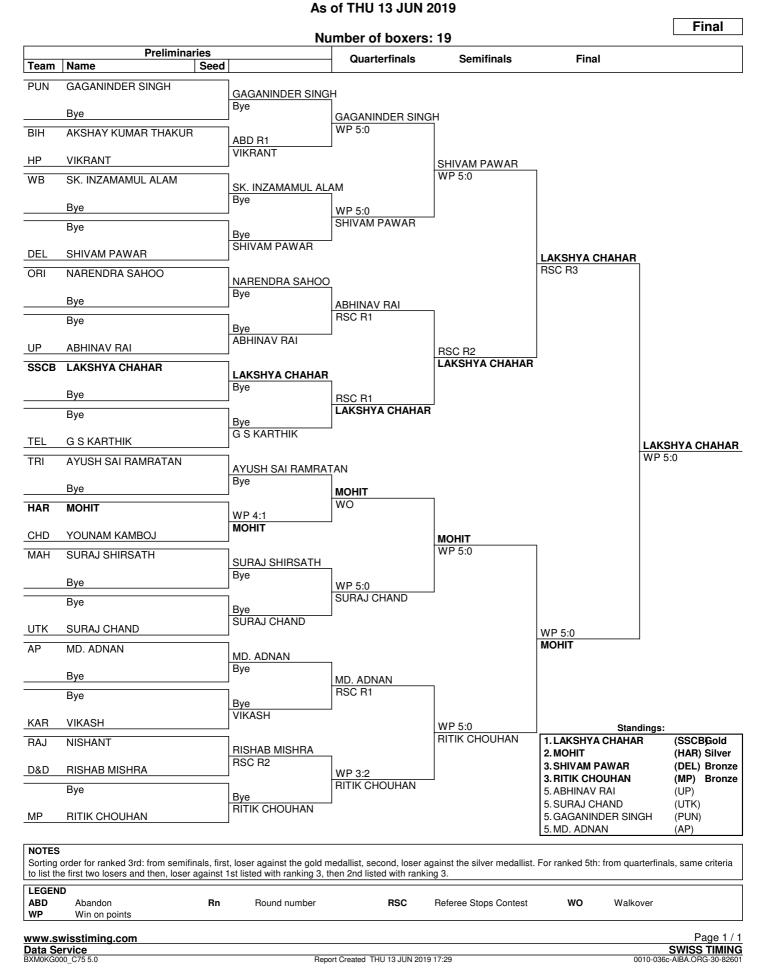

| 2    | 2  | 2  | 2   | 10    |
| Finals        | THU 13 JUN      | 11 ·    | 11:00 AM      | 1     | 1  | 1  | 1  | 1       | 1      | 1    | 1  | 1  | 1   | 10    |
|               | Total Number of | Bouts   |               | 27    | 30 | 29 | 29 | 27      | 22     | 20   | 18 | 17 | 13  | 232   |
|               | Number of Boxe  | ers     |               | 28    | 31 | 30 | 30 | 28      | 23     | 21   | 19 | 18 | 14  | 242   |



Light Fly (46-49 kg)



#### Draw Sheet





Fly (52 kg)



### Draw Sheet





Bantam (56 kg)



### **Draw Sheet** As of THU 13 JUN 2019





Light (60 kg)



#### **Draw Sheet**





### Light Welter (64 kg)



# **Draw Sheet**





Welter (69 kg)



### Draw Sheet





Middle (75 kg)



### Draw Sheet





### Light Heavy (81 kg)



# **Draw Sheet**





Heavy (91 kg)



#### **Draw Sheet**





### Super Heavy (+91 kg)



# Draw Sheet





Name

Rank

Light Fly (46-49kg)

**Top List** 



Seed

Team

Fly (52kg)

#### As of THU 13 JUN 2019

Rank

Name

Seed

Team

| naiin                      | Name                                              | Seeu | Teann     | naiir  | Name                        | Seeu | ream |
|----------------------------|---------------------------------------------------|------|-----------|--------|-----------------------------|------|------|
| 1                          | SELAY SOY                                         |      | SSCB      | 1      | BHAVESH KATTIMANI           |      | SSCB |
| 2                          | MANISH RATHORE                                    |      | UP        | 2      | ANKIT