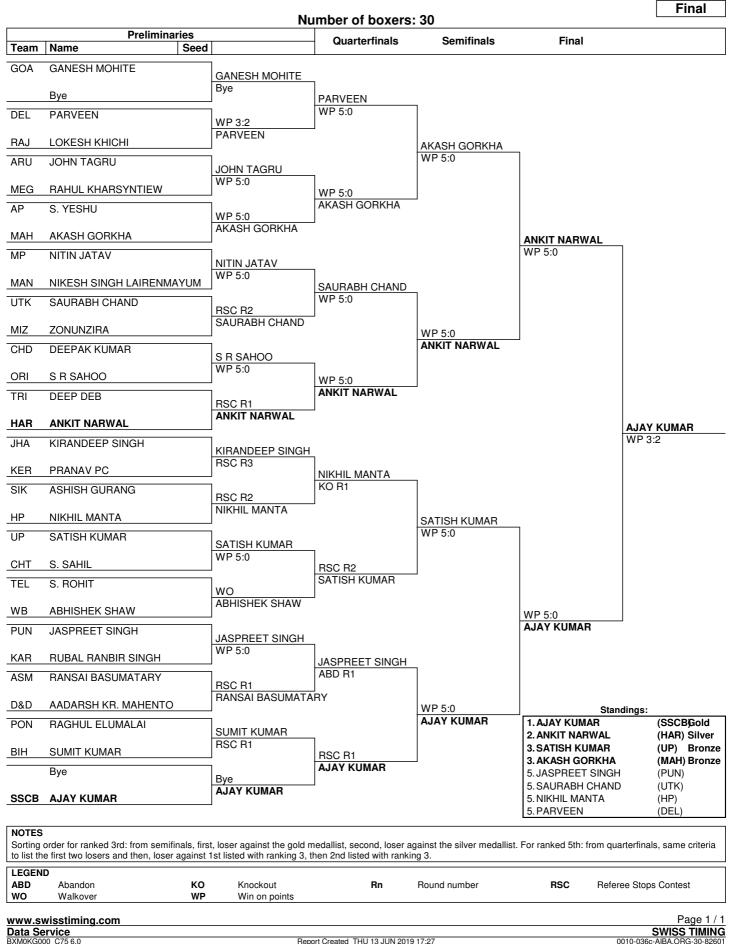

### **Draw Sheet** As of THU 13 JUN 2019

Light (60 kg)

#### As of THU 13 JUN 2019

Rank

Name

Seed

Team

| naiin                      | Name                                              | Seeu | Teann     | naiir  | Name                        | Seeu | ream |
|----------------------------|---------------------------------------------------|------|-----------|--------|-----------------------------|------|------|
| 1                          | SELAY SOY                                         |      | SSCB      | 1      | BHAVESH KATTIMANI           |      | SSCB |
| 2                          | MANISH RATHORE                                    |      | UP        | 2      | ANKIT                       |      | HAR  |
|                            |                                                   |      |           |        |                             |      |      |
| 3                          | KRISHNA KAILASH RAI                               |      | SIK       | 3      | SANJAY KUMAR                |      | UTK  |
| 3                          | KARAN GUPTA                                       |      | MP        | 3      | SANKET GOUD                 |      | MAH  |
| 5                          |                                                   |      |           | 5      |                             |      |      |
|                            | ANIL                                              |      | HAR       |        | BHIMJIT SINGH HEIKRUJAM     |      | MAN  |
| 5                          | VIRENDRA                                          |      | HP        | 5      | SHIVAM KUMAR                |      | CHT  |
| 5                          | ROHIT ROY                                         |      | WB        | 5      | HARSHAL PHONDNI             |      | CHD  |
|                            |                                                   |      |           |        |                             |      |      |
| 5                          | NIDHISH BAKSHI                                    |      | PUN       | 5      | RAVI KASHYAP                |      | UP   |
| 9                          | SHIVAJI GEDAM                                     |      | MAH       | 9      | BHUMIT PATEL                |      | D&D  |
| 9                          | BALACOUMAR RAJAVELU                               |      | PON       | 9      | SUMIT KUMAR                 |      | HP   |
| 9                          | BALACOOMAN NAJAVELO                               |      | FON       | 9      |                             |      | TIF  |
|                            | Bantam (56kg)                                     |      |           |        | Light (60kg)                |      |      |
| Rank                       | Name                                              | Seed | Team      | Rank   | Name                        | Seed | Team |
| 1                          | L BILOTSON SINGH                                  |      | SSCB      | 1      | AJAY KUMAR                  |      | SSCB |
| -                          |                                                   |      |           |        |                             |      |      |
| 2                          | BULLEN BURAGOHAIN                                 |      | ASM       | 2      | ANKIT NARWAL                |      | HAR  |
| 3                          | PRADEEP                                           |      | HAR       | 3      | SATISH KUMAR                |      | UP   |
| 3                          | PARVEEN SINGH                                     |      | CHD       | 3      | AKASH GORKHA                |      | MAH  |
|                            |                                                   |      |           |        |                             |      |      |
| 5                          | LALLAWMAWMA                                       |      | MIZ       | 5      | JASPREET SINGH              |      | PUN  |
| 5                          | RITIK                                             |      | DEL       | 5      | SAURABH CHAND               |      | UTK  |
| 5                          | RAMAN SHARMA                                      |      | D&D       | 5      | NIKHIL MANTA                |      | HP   |
|                            |                                                   |      |           |        |                             |      |      |
| 5                          | VICTOR SINGH SOUBAM                               |      | MAN       | 5      | PARVEEN                     |      | DEL  |
| 9                          | CHANDRAPPA METRI                                  |      | GOA       | 9      | SUMIT KUMAR                 |      | BIH  |
| -                          |                                                   |      |           |        |                             |      |      |
| 9                          | NIKHIL DADORIYA                                   |      | MP        | 9      | S R SAHOO                   |      | ORI  |
|                            | Light Welter (64kg)                               |      |           |        | Welter (69kg)               |      |      |
| Rank                       | Name                                              | Seed | Team      | Rank   | Name                        | Seed | Team |
|                            | RAJAT                                             |      | SSCB      |        | VIJAY DEEP                  |      | SSCE |
| 1                          |                                                   |      |           | 1      | -                           |      |      |
| 2                          | AKSHAY KUMAR                                      |      | HAR       | 2      | SUMIT                       |      | HAR  |
| 3                          | PRITESH BISHNOI                                   |      | RAJ       | 3      | GYAN PRAKASH                |      | CHT  |
| -                          |                                                   |      | -         |        |                             |      |      |
| 3                          | KAJENGANBA MEITEI L.                              |      | MAN       | 3      | PRASAD PARDESI              |      | MAH  |
| 5                          | SATYAM                                            |      | DEL       | 5      | SALMAN KHAN                 |      | UP   |
| 5                          | KAUSHAL KUMAR                                     |      | BIH       | 5      | HEMANTH VIGNESH             |      | KAR  |
| -                          |                                                   |      |           | -      |                             |      |      |
| 5                          | SAKSHAM SINGH                                     |      | UP        | 5      | MANGAL THOI SINGH OINAM     |      | MAN  |
| 5                          | JAI SINGH                                         |      | CHT       | 5      | AMAN                        |      | CHD  |
| -                          |                                                   |      |           |        |                             |      |      |
| 9                          | BHUPENDRA SINGH                                   |      | MP        | 9      | PANKAJ KUMAR                |      | UTK  |
| 9                          | DHARMINDER SINGH                                  |      | CHD       | 9      | ROBINPREET SINGH            |      | PUN  |
|                            | Middle (75kg)                                     |      |           |        | Light Heavy (81kg)          |      |      |
| Rank                       | Name                                              | Seed | Team      | Rank   | Name                        | Seed | Team |
| 1                          | HARSH CHOUDHARY                                   |      | SSCB      | 1      | LAKSHYA CHAHAR              |      | SSCB |
| -                          |                                                   |      |           |        |                             |      |      |
| 2                          | HEMANT YADAV                                      |      | DEL       | 2      | MOHIT                       |      | HAR  |
| 3                          | VINIT                                             |      | HAR       | 3      | SHIVAM PAWAR                |      | DEL  |
| 3                          | SUMIT POONIYA                                     |      | RAJ       | 3      | RITIK CHOUHAN               |      | MP   |
|                            |                                                   |      |           |        |                             |      |      |
| 5                          | ISHMEET SINGH                                     |      | UP        | 5      | ABHINAV RAI                 |      | UP   |
| 5                          | B. VENKATA MOULI                                  |      | AP        | 5      | SURAJ CHAND                 |      | UTK  |
| 5                          | DEEPAK KUMAR                                      |      | PUN       | 5      | GAGANINDER SINGH            |      | PUN  |
| -                          |                                                   |      | -         | -      |                             |      |      |
| 5                          | SUSHANT                                           |      | HP        | 5      | MD. ADNAN                   |      | AP   |
| 9                          | B. SURAJ                                          |      | ORI       | 9      | G S KARTHIK                 |      | TEL  |
| 9                          | DEEPAK SINGH                                      |      | TRI       | 9      | AYUSH SAI RAMRATAN          |      | TRI  |
| 0                          |                                                   |      |           | 0      |                             |      |      |
|                            | Heavy (91kg)                                      |      |           |        | Super Heavy (+91kg)         |      |      |
| Rank                       | Name                                              | Seed | Team      | Rank   | Name                        | Seed | Team |
| 1                          | HARSH GILL                                        |      | HAR       | 1      | AMAN                        |      | SSCE |
| 2                          | HARSH RANA                                        |      | DEL       | 2      | JUGNOO                      |      | HAR  |
|                            |                                                   |      |           |        |                             |      |      |
|                            | SATENDER SINGH                                    |      | SSCB      | 3      | ABHINAV CHAUHAN             |      | HP   |
| 3                          | ROYZEN FRANCIS                                    |      | MP        | 3      | SARTHAK ACHARYA             |      | RAJ  |
| 3                          |                                                   |      | KAR       | 5      |                             |      | PUN  |
| 3                          |                                                   |      |           | -      | JAIPAL SINGH                |      |      |
| 3<br>5                     | KERTHAN REDDY                                     |      |           | _      | A. SUMANTH VENKATA SAI      |      | TEL  |
| 3                          | KERTHAN REDDY<br>GURKIRAT SINGH                   |      | PUN       | 5      |                             |      |      |
| 3<br>5<br>5                | GURKIRAT SINGH                                    |      |           | -      |                             |      | IITK |
| 3<br>5<br>5<br>5           | GURKIRAT SINGH<br>PUSHPENDER RATHI                |      | GOA       | 5      | KUNAL CHAND                 |      | UTK  |
| 3<br>5<br>5<br>5<br>5<br>5 | GURKIRAT SINGH<br>PUSHPENDER RATHI<br>MOHD. KAMIL |      | GOA<br>UP | 5<br>5 | KUNAL CHAND<br>SEERAT KHERA |      | CHD  |
| 3<br>5<br>5<br>5           | GURKIRAT SINGH<br>PUSHPENDER RATHI<br>MOHD. KAMIL |      | GOA       | 5      | KUNAL CHAND                 |      |      |
| 3<br>5<br>5<br>5<br>5<br>5 | GURKIRAT SINGH<br>PUSHPENDER RATHI                |      | GOA<br>UP | 5<br>5 | KUNAL CHAND<br>SEERAT KHERA |      | CHD  |