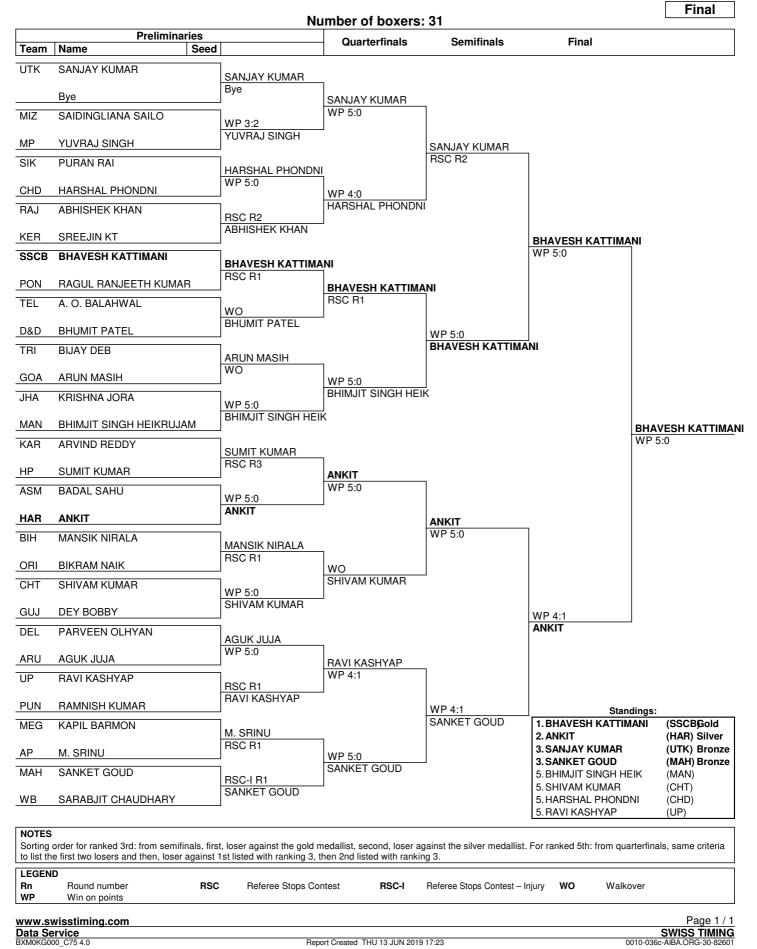

#### Draw Sheet

Fly (52 kg)

#### As of THU 13 JUN 2019

Rank

Name

Seed

Team

| naiin                      | Name                                              | Seeu | Teann     | naiir  | Name                        | Seeu | ream |
|----------------------------|---------------------------------------------------|------|-----------|--------|-----------------------------|------|------|
| 1                          | SELAY SOY                                         |      | SSCB      | 1      | BHAVESH KATTIMANI           |      | SSCB |
| 2                          | MANISH RATHORE                                    |      | UP        | 2      | ANKIT                       |      | HAR  |
|                            |                                                   |      |           |        |                             |      |      |
| 3                          | KRISHNA KAILASH RAI                               |      | SIK       | 3      | SANJAY KUMAR                |      | UTK  |
| 3                          | KARAN GUPTA                                       |      | MP        | 3      | SANKET GOUD                 |      | MAH  |
| 5                          |                                                   |      |           | 5      |                             |      |      |
|                            | ANIL                                              |      | HAR       |        | BHIMJIT SINGH HEIKRUJAM     |      | MAN  |
| 5                          | VIRENDRA                                          |      | HP        | 5      | SHIVAM KUMAR                |      | CHT  |
| 5                          | ROHIT ROY                                         |      | WB        | 5      | HARSHAL PHONDNI             |      | CHD  |
|                            |                                                   |      |           |        |                             |      |      |
| 5                          | NIDHISH BAKSHI                                    |      | PUN       | 5      | RAVI KASHYAP                |      | UP   |
| 9                          | SHIVAJI GEDAM                                     |      | MAH       | 9      | BHUMIT PATEL                |      | D&D  |
| 9                          | BALACOUMAR RAJAVELU                               |      | PON       | 9      | SUMIT KUMAR                 |      | HP   |
| 9                          | BALACOOMAN NAJAVELO                               |      | FON       | 9      |                             |      | TIF  |
|                            | Bantam (56kg)                                     |      |           |        | Light (60kg)                |      |      |
| Rank                       | Name                                              | Seed | Team      | Rank   | Name                        | Seed | Team |
| 1                          | L BILOTSON SINGH                                  |      | SSCB      | 1      | AJAY KUMAR                  |      | SSCB |
| -                          |                                                   |      |           |        |                             |      |      |
| 2                          | BULLEN BURAGOHAIN                                 |      | ASM       | 2      | ANKIT NARWAL                |      | HAR  |
| 3                          | PRADEEP                                           |      | HAR       | 3      | SATISH KUMAR                |      | UP   |
| 3                          | PARVEEN SINGH                                     |      | CHD       | 3      | AKASH GORKHA                |      | MAH  |
|                            |                                                   |      |           |        |                             |      |      |
| 5                          | LALLAWMAWMA                                       |      | MIZ       | 5      | JASPREET SINGH              |      | PUN  |
| 5                          | RITIK                                             |      | DEL       | 5      | SAURABH CHAND               |      | UTK  |
| 5                          | RAMAN SHARMA                                      |      | D&D       | 5      | NIKHIL MANTA                |      | HP   |
|                            |                                                   |      |           |        |                             |      |      |
| 5                          | VICTOR SINGH SOUBAM                               |      | MAN       | 5      | PARVEEN                     |      | DEL  |
| 9                          | CHANDRAPPA METRI                                  |      | GOA       | 9      | SUMIT KUMAR                 |      | BIH  |
| -                          |                                                   |      |           |        |                             |      |      |
| 9                          | NIKHIL DADORIYA                                   |      | MP        | 9      | S R SAHOO                   |      | ORI  |
|                            | Light Welter (64kg)                               |      |           |        | Welter (69kg)               |      |      |
| Rank                       | Name                                              | Seed | Team      | Rank   | Name                        | Seed | Team |
|                            | RAJAT                                             |      | SSCB      |        | VIJAY DEEP                  |      | SSCE |
| 1                          |                                                   |      |           | 1      | -                           |      |      |
| 2                          | AKSHAY KUMAR                                      |      | HAR       | 2      | SUMIT                       |      | HAR  |
| 3                          | PRITESH BISHNOI                                   |      | RAJ       | 3      | GYAN PRAKASH                |      | CHT  |
| -                          |                                                   |      | -         |        |                             |      |      |
| 3                          | KAJENGANBA MEITEI L.                              |      | MAN       | 3      | PRASAD PARDESI              |      | MAH  |
| 5                          | SATYAM                                            |      | DEL       | 5      | SALMAN KHAN                 |      | UP   |
| 5                          | KAUSHAL KUMAR                                     |      | BIH       | 5      | HEMANTH VIGNESH             |      | KAR  |
| -                          |                                                   |      |           | -      |                             |      |      |
| 5                          | SAKSHAM SINGH                                     |      | UP        | 5      | MANGAL THOI SINGH OINAM     |      | MAN  |
| 5                          | JAI SINGH                                         |      | CHT       | 5      | AMAN                        |      | CHD  |
| -                          |                                                   |      |           |        |                             |      |      |
| 9                          | BHUPENDRA SINGH                                   |      | MP        | 9      | PANKAJ KUMAR                |      | UTK  |
| 9                          | DHARMINDER SINGH                                  |      | CHD       | 9      | ROBINPREET SINGH            |      | PUN  |
|                            | Middle (75kg)                                     |      |           |        | Light Heavy (81kg)          |      |      |
| Rank                       | Name                                              | Seed | Team      | Rank   | Name                        | Seed | Team |
| 1                          | HARSH CHOUDHARY                                   |      | SSCB      | 1      | LAKSHYA CHAHAR              |      | SSCB |
| -                          |                                                   |      |           |        |                             |      |      |
| 2                          | HEMANT YADAV                                      |      | DEL       | 2      | MOHIT                       |      | HAR  |
| 3                          | VINIT                                             |      | HAR       | 3      | SHIVAM PAWAR                |      | DEL  |
| 3                          | SUMIT POONIYA                                     |      | RAJ       | 3      | RITIK CHOUHAN               |      | MP   |
|                            |                                                   |      |           |        |                             |      |      |
| 5                          | ISHMEET SINGH                                     |      | UP        | 5      | ABHINAV RAI                 |      | UP   |
| 5                          | B. VENKATA MOULI                                  |      | AP        | 5      | SURAJ CHAND                 |      | UTK  |
| 5                          | DEEPAK KUMAR                                      |      | PUN       | 5      | GAGANINDER SINGH            |      | PUN  |
| -                          |                                                   |      | -         | -      |                             |      |      |
| 5                          | SUSHANT                                           |      | HP        | 5      | MD. ADNAN                   |      | AP   |
| 9                          | B. SURAJ                                          |      | ORI       | 9      | G S KARTHIK                 |      | TEL  |
| 9                          | DEEPAK SINGH                                      |      | TRI       | 9      | AYUSH SAI RAMRATAN          |      | TRI  |
| 0                          |                                                   |      |           | 0      |                             |      |      |
|                            | Heavy (91kg)                                      |      |           |        | Super Heavy (+91kg)         |      |      |
| Rank                       | Name                                              | Seed | Team      | Rank   | Name                        | Seed | Team |
| 1                          | HARSH GILL                                        |      | HAR       | 1      | AMAN                        |      | SSCE |
| 2                          | HARSH RANA                                        |      | DEL       | 2      | JUGNOO                      |      | HAR  |
|                            |                                                   |      |           |        |                             |      |      |
|                            | SATENDER SINGH                                    |      | SSCB      | 3      | ABHINAV CHAUHAN             |      | HP   |
| 3                          | ROYZEN FRANCIS                                    |      | MP        | 3      | SARTHAK ACHARYA             |      | RAJ  |
| 3                          |                                                   |      | KAR       | 5      |                             |      | PUN  |
| 3                          |                                                   |      |           | -      | JAIPAL SINGH                |      |      |
| 3<br>5                     | KERTHAN REDDY                                     |      |           | _      | A. SUMANTH VENKATA SAI      |      | TEL  |
| 3                          | KERTHAN REDDY<br>GURKIRAT SINGH                   |      | PUN       | 5      |                             |      |      |
| 3<br>5<br>5                | GURKIRAT SINGH                                    |      |           | -      |                             |      | IITK |
| 3<br>5<br>5<br>5           | GURKIRAT SINGH<br>PUSHPENDER RATHI                |      | GOA       | 5      | KUNAL CHAND                 |      | UTK  |
| 3<br>5<br>5<br>5<br>5<br>5 | GURKIRAT SINGH<br>PUSHPENDER RATHI<br>MOHD. KAMIL |      | GOA<br>UP | 5<br>5 | KUNAL CHAND<br>SEERAT KHERA |      | CHD  |
| 3<br>5<br>5<br>5           | GURKIRAT SINGH<br>PUSHPENDER RATHI<br>MOHD. KAMIL |      | GOA       | 5      | KUNAL CHAND                 |      |      |
| 3<br>5<br>5<br>5<br>5<br>5 | GURKIRAT SINGH<br>PUSHPENDER RATHI                |      | GOA<br>UP | 5<br>5 | KUNAL CHAND<br>SEERAT KHERA |      | CHD  |