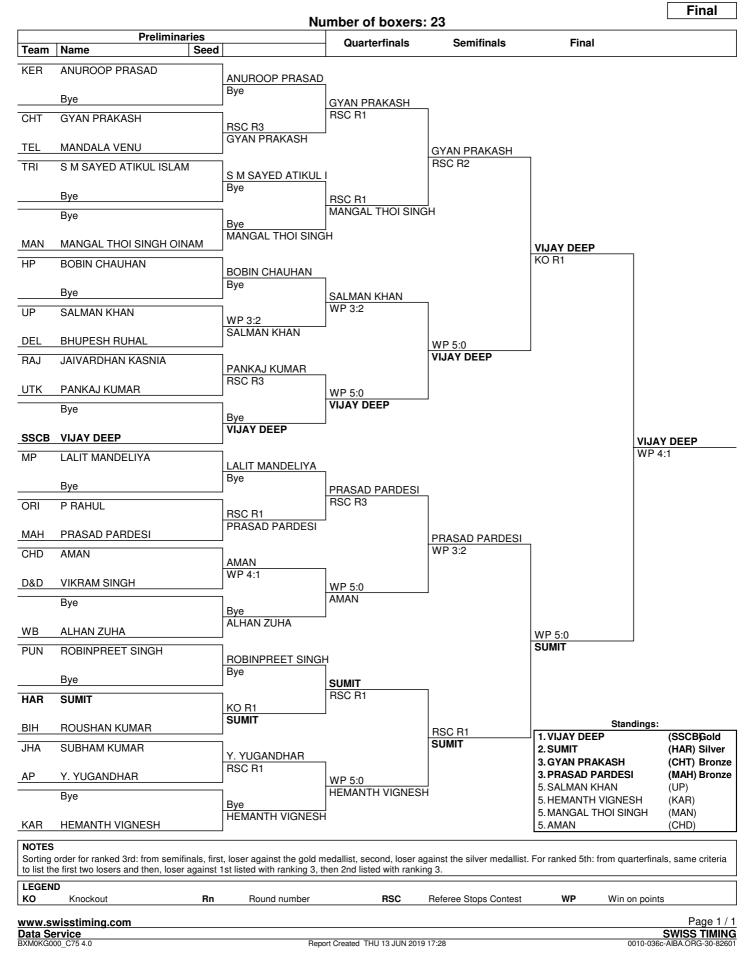

| WED 12 JUN      | 10      | 15:00         |       |    |    |    |         | 2      | 2    | 2  | 2  | 2   | 10    |
| Finals        | THU 13 JUN      | 11 ·    | 11:00 AM      | 1     | 1  | 1  | 1  | 1       | 1      | 1    | 1  | 1  | 1   | 10    |
|               | Total Number of | Bouts   |               | 27    | 30 | 29 | 29 | 27      | 22     | 20   | 18 | 17 | 13  | 232   |
|               | Number of Boxe  | ers     |               | 28    | 31 | 30 | 30 | 28      | 23     | 21   | 19 | 18 | 14  | 242   |



Light Fly (46-49 kg)



#### Draw Sheet





Fly (52 kg)



### Draw Sheet





Bantam (56 kg)



### **Draw Sheet** As of THU 13 JUN 2019





Light (60 kg)



#### **Draw Sheet**





### Light Welter (64 kg)



# **Draw Sheet**





Welter (69 kg)



### Draw Sheet





Middle (75 kg)



### Draw Sheet





### Light Heavy (81 kg)



# **Draw Sheet**





Heavy (91 kg)



#### **Draw Sheet**





### Super Heavy (+91 kg)



# Draw Sheet





Name

Rank

Light Fly (46-49kg)

**Top List** 



Seed

Team

Fly (52kg)

#### As of THU 13 JUN 2019

Rank

Name

Seed

Team

| naiin                      | Name                                              | Seeu | Teann     | naiir  | Name                        | Seeu | ream |
|----------------------------|---------------------------------------------------|------|-----------|--------|-----------------------------|------|------|
| 1                          | SELAY SOY                                         |      | SSCB      | 1      | BHAVESH KATTIMANI           |      | SSCB |
| 2                          |