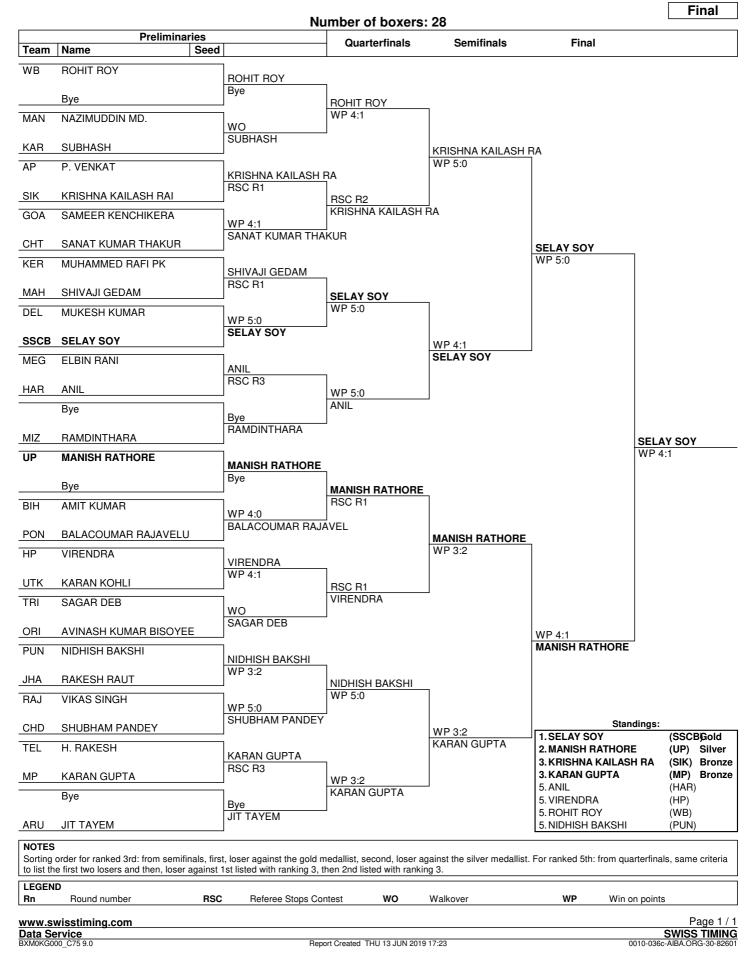

Light Fly (46-49 kg)

#### As of THU 13 JUN 2019

Rank

Name

Seed

Team

| naiin                      | Name                                              | Seeu | Teann     | naiir  | Name                        | Seeu | ream |
|----------------------------|---------------------------------------------------|------|-----------|--------|-----------------------------|------|------|
| 1                          | SELAY SOY                                         |      | SSCB      | 1      | BHAVESH KATTIMANI           |      | SSCB |
| 2                          | MANISH RATHORE                                    |      | UP        | 2      | ANKIT                       |      | HAR  |
|                            |                                                   |      |           |        |                             |      |      |
| 3                          | KRISHNA KAILASH RAI                               |      | SIK       | 3      | SANJAY KUMAR                |      | UTK  |
| 3                          | KARAN GUPTA                                       |      | MP        | 3      | SANKET GOUD                 |      | MAH  |
| 5                          |                                                   |      |           | 5      |                             |      |      |
|                            | ANIL                                              |      | HAR       |        | BHIMJIT SINGH HEIKRUJAM     |      | MAN  |
| 5                          | VIRENDRA                                          |      | HP        | 5      | SHIVAM KUMAR                |      | CHT  |
| 5                          | ROHIT ROY                                         |      | WB        | 5      | HARSHAL PHONDNI             |      | CHD  |
|                            |                                                   |      |           |        |                             |      |      |
| 5                          | NIDHISH BAKSHI                                    |      | PUN       | 5      | RAVI KASHYAP                |      | UP   |
| 9                          | SHIVAJI GEDAM                                     |      | MAH       | 9      | BHUMIT PATEL                |      | D&D  |
| 9                          | BALACOUMAR RAJAVELU                               |      | PON       | 9      | SUMIT KUMAR                 |      | HP   |
| 9                          | BALACOOMAN NAJAVELO                               |      | FON       | 9      |                             |      | TIF  |
|                            | Bantam (56kg)                                     |      |           |        | Light (60kg)                |      |      |
| Rank                       | Name                                              | Seed | Team      | Rank   | Name                        | Seed | Team |
| 1                          | L BILOTSON SINGH                                  |      | SSCB      | 1      | AJAY KUMAR                  |      | SSCB |
| -                          |                                                   |      |           |        |                             |      |      |
| 2                          | BULLEN BURAGOHAIN                                 |      | ASM       | 2      | ANKIT NARWAL                |      | HAR  |
| 3                          | PRADEEP                                           |      | HAR       | 3      | SATISH KUMAR                |      | UP   |
| 3                          | PARVEEN SINGH                                     |      | CHD       | 3      | AKASH GORKHA                |      | MAH  |
|                            |                                                   |      |           |        |                             |      |      |
| 5                          | LALLAWMAWMA                                       |      | MIZ       | 5      | JASPREET SINGH              |      | PUN  |
| 5                          | RITIK                                             |      | DEL       | 5      | SAURABH CHAND               |      | UTK  |
| 5                          | RAMAN SHARMA                                      |      | D&D       | 5      | NIKHIL MANTA                |      | HP   |
|                            |                                                   |      |           |        |                             |      |      |
| 5                          | VICTOR SINGH SOUBAM                               |      | MAN       | 5      | PARVEEN                     |      | DEL  |
| 9                          | CHANDRAPPA METRI                                  |      | GOA       | 9      | SUMIT KUMAR                 |      | BIH  |
| -                          |                                                   |      |           |        |                             |      |      |
| 9                          | NIKHIL DADORIYA                                   |      | MP        | 9      | S R SAHOO                   |      | ORI  |
|                            | Light Welter (64kg)                               |      |           |        | Welter (69kg)               |      |      |
| Rank                       | Name                                              | Seed | Team      | Rank   | Name                        | Seed | Team |
|                            | RAJAT                                             |      | SSCB      |        | VIJAY DEEP                  |      | SSCE |
| 1                          |                                                   |      |           | 1      | -                           |      |      |
| 2                          | AKSHAY KUMAR                                      |      | HAR       | 2      | SUMIT                       |      | HAR  |
| 3                          | PRITESH BISHNOI                                   |      | RAJ       | 3      | GYAN PRAKASH                |      | CHT  |
| -                          |                                                   |      | -         |        |                             |      |      |
| 3                          | KAJENGANBA MEITEI L.                              |      | MAN       | 3      | PRASAD PARDESI              |      | MAH  |
| 5                          | SATYAM                                            |      | DEL       | 5      | SALMAN KHAN                 |      | UP   |
| 5                          | KAUSHAL KUMAR                                     |      | BIH       | 5      | HEMANTH VIGNESH             |      | KAR  |
| -                          |                                                   |      |           | -      |                             |      |      |
| 5                          | SAKSHAM SINGH                                     |      | UP        | 5      | MANGAL THOI SINGH OINAM     |      | MAN  |
| 5                          | JAI SINGH                                         |      | CHT       | 5      | AMAN                        |      | CHD  |
| -                          |                                                   |      |           |        |                             |      |      |
| 9                          | BHUPENDRA SINGH                                   |      | MP        | 9      | PANKAJ KUMAR                |      | UTK  |
| 9                          | DHARMINDER SINGH                                  |      | CHD       | 9      | ROBINPREET SINGH            |      | PUN  |
|                            | Middle (75kg)                                     |      |           |        | Light Heavy (81kg)          |      |      |
| Rank                       | Name                                              | Seed | Team      | Rank   | Name                        | Seed | Team |
| 1                          | HARSH CHOUDHARY                                   |      | SSCB      | 1      | LAKSHYA CHAHAR              |      | SSCB |
| -                          |                                                   |      |           |        |                             |      |      |
| 2                          | HEMANT YADAV                                      |      | DEL       | 2      | MOHIT                       |      | HAR  |
| 3                          | VINIT                                             |      | HAR       | 3      | SHIVAM PAWAR                |      | DEL  |
| 3                          | SUMIT POONIYA                                     |      | RAJ       | 3      | RITIK CHOUHAN               |      | MP   |
|                            |                                                   |      |           |        |                             |      |      |
| 5                          | ISHMEET SINGH                                     |      | UP        | 5      | ABHINAV RAI                 |      | UP   |
| 5                          | B. VENKATA MOULI                                  |      | AP        | 5      | SURAJ CHAND                 |      | UTK  |
| 5                          | DEEPAK KUMAR                                      |      | PUN       | 5      | GAGANINDER SINGH            |      | PUN  |
| -                          |                                                   |      | -         | -      |                             |      |      |
| 5                          | SUSHANT                                           |      | HP        | 5      | MD. ADNAN                   |      | AP   |
| 9                          | B. SURAJ                                          |      | ORI       | 9      | G S KARTHIK                 |      | TEL  |
| 9                          | DEEPAK SINGH                                      |      | TRI       | 9      | AYUSH SAI RAMRATAN          |      | TRI  |
| 0                          |                                                   |      |           | 0      |                             |      |      |
|                            | Heavy (91kg)                                      |      |           |        | Super Heavy (+91kg)         |      |      |
| Rank                       | Name                                              | Seed | Team      | Rank   | Name                        | Seed | Team |
| 1                          | HARSH GILL                                        |      | HAR       | 1      | AMAN                        |      | SSCE |
| 2                          | HARSH RANA                                        |      | DEL       | 2      | JUGNOO                      |      | HAR  |
|                            |                                                   |      |           |        |                             |      |      |
|                            | SATENDER SINGH                                    |      | SSCB      | 3      | ABHINAV CHAUHAN             |      | HP   |
| 3                          | ROYZEN FRANCIS                                    |      | MP        | 3      | SARTHAK ACHARYA             |      | RAJ  |
| 3                          |                                                   |      | KAR       | 5      |                             |      | PUN  |
| 3                          |                                                   |      |           | -      | JAIPAL SINGH                |      |      |
| 3<br>5                     | KERTHAN REDDY                                     |      |           | _      | A. SUMANTH VENKATA SAI      |      | TEL  |
| 3                          | KERTHAN REDDY<br>GURKIRAT SINGH                   |      | PUN       | 5      |                             |      |      |
| 3<br>5<br>5                | GURKIRAT SINGH                                    |      |           | -      |                             |      | IITK |
| 3<br>5<br>5<br>5           | GURKIRAT SINGH<br>PUSHPENDER RATHI                |      | GOA       | 5      | KUNAL CHAND                 |      | UTK  |
| 3<br>5<br>5<br>5<br>5<br>5 | GURKIRAT SINGH<br>PUSHPENDER RATHI<br>MOHD. KAMIL |      | GOA<br>UP | 5<br>5 | KUNAL CHAND<br>SEERAT KHERA |      | CHD  |
| 3<br>5<br>5<br>5           | GURKIRAT SINGH<br>PUSHPENDER RATHI<br>MOHD. KAMIL |      | GOA       | 5      | KUNAL CHAND                 |      |      |
| 3<br>5<br>5<br>5<br>5<br>5 | GURKIRAT SINGH<br>PUSHPENDER RATHI                |      | GOA<br>UP | 5<br>5 | KUNAL CHAND<br>SEERAT KHERA |      | CHD  |