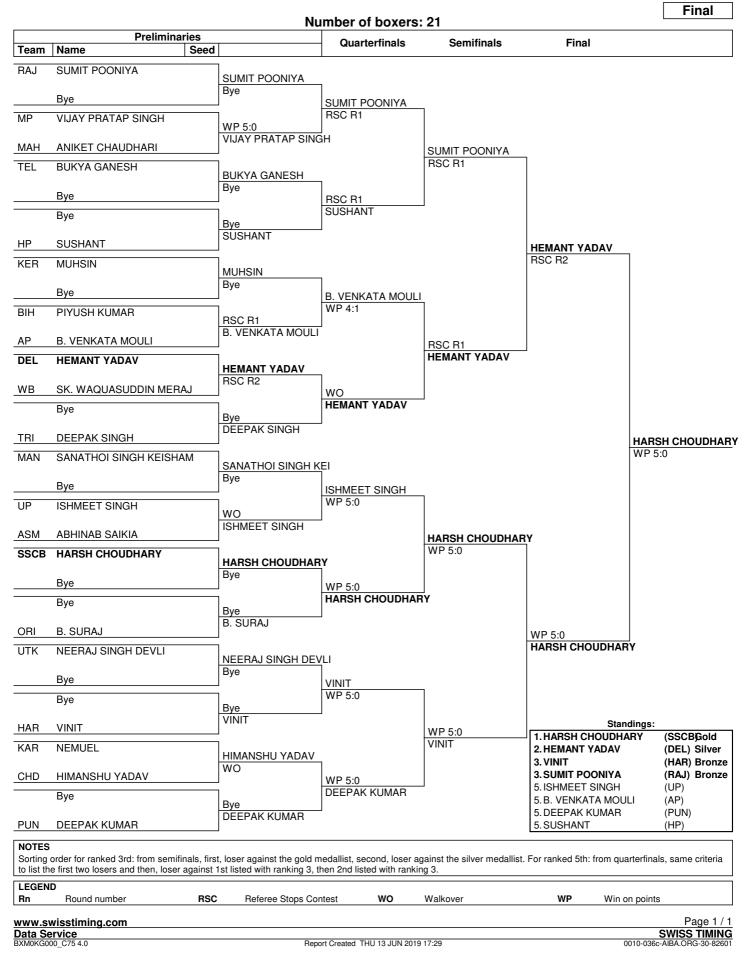

|       |    |    |    |         | 2      | 2    | 2  | 2  | 2   | 10    |
| Finals        | THU 13 JUN      | 11 ·    | 11:00 AM      | 1     | 1  | 1  | 1  | 1       | 1      | 1    | 1  | 1  | 1   | 10    |
|               | Total Number of | Bouts   |               | 27    | 30 | 29 | 29 | 27      | 22     | 20   | 18 | 17 | 13  | 232   |
|               | Number of Boxe  | ers     |               | 28    | 31 | 30 | 30 | 28      | 23     | 21   | 19 | 18 | 14  | 242   |



Light Fly (46-49 kg)



#### Draw Sheet





Fly (52 kg)



### Draw Sheet





Bantam (56 kg)



### **Draw Sheet** As of THU 13 JUN 2019





Light (60 kg)



#### **Draw Sheet**





### Light Welter (64 kg)



# **Draw Sheet**





Welter (69 kg)



### Draw Sheet





Middle (75 kg)



### Draw Sheet





### Light Heavy (81 kg)



# **Draw Sheet**





Heavy (91 kg)



#### **Draw Sheet**





### Super Heavy (+91 kg)



# Draw Sheet





Name

Rank

Light Fly (46-49kg)

**Top List** 



Seed

Team

Fly (52kg)

#### As of THU 13 JUN 2019

Rank

Name

Seed

Team

| naiin                      | Name                                              | Seeu | Teann     | naiir  | Name                        | Seeu | ream |
|----------------------------|---------------------------------------------------|------|-----------|--------|-----------------------------|------|------|
| 1                          | SELAY SOY                                         |      | SSCB      | 1      | BHAVESH KATTIMANI           |      | SSCB |
| 2                          | MANISH RATHORE