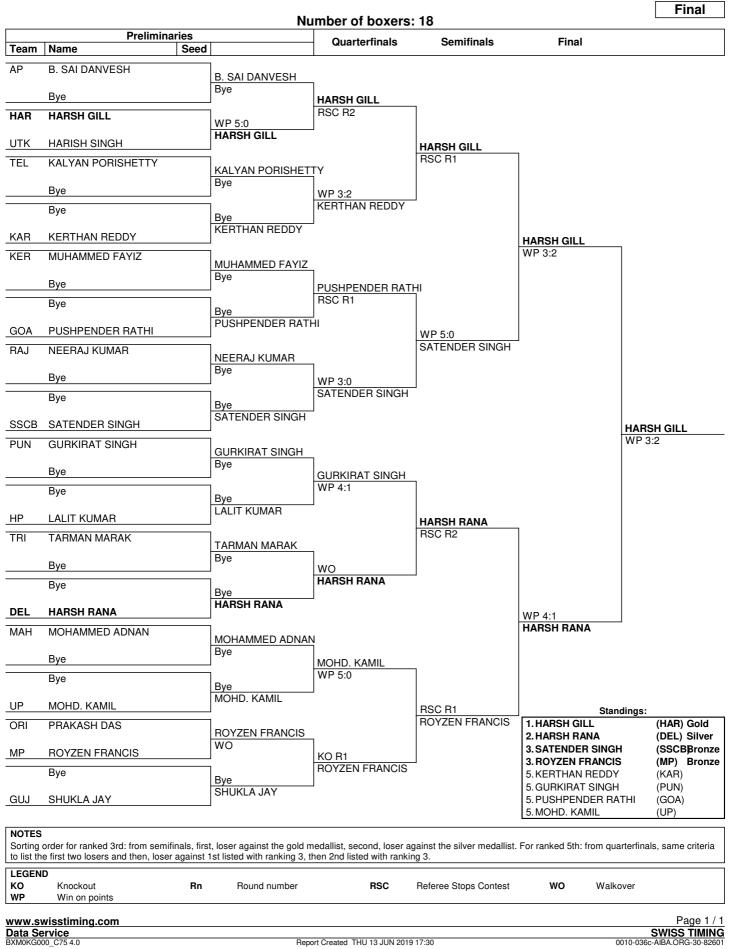

NOTES

Sorting order for ranked 3rd: from semifinals, first, loser against the gold medallist, second, loser against the silver medallist. For ranked 5th: from quarterfinals, same criteria to list the first two losers and then, loser against 1st listed with ranking 3, then 2nd listed with ranking 3.