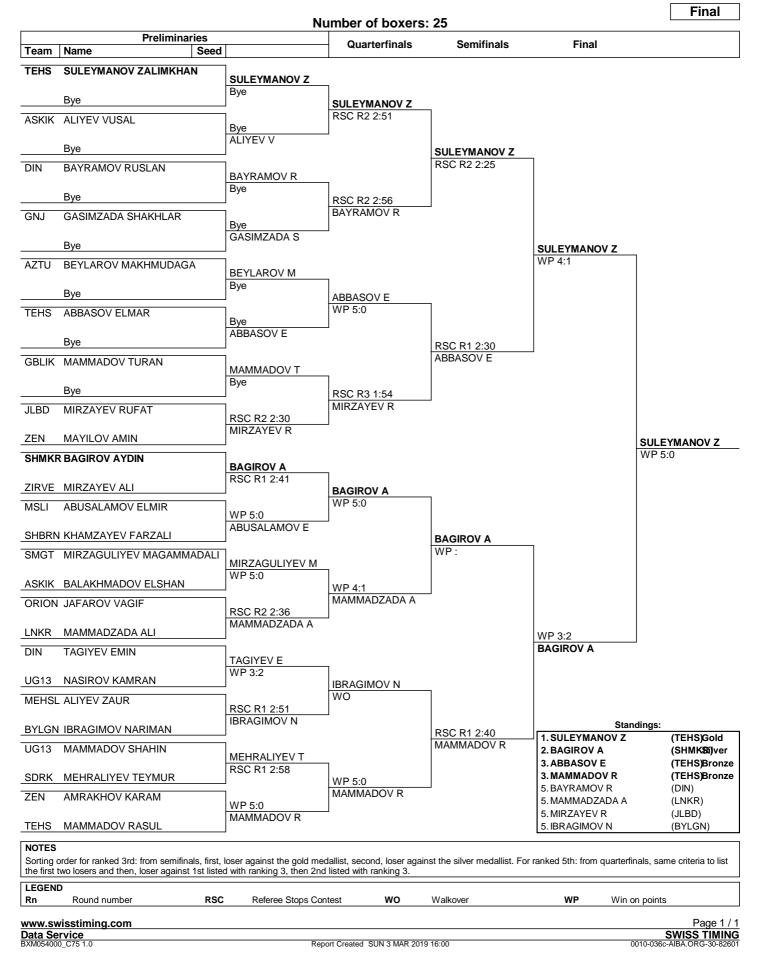

| Order | Bout | Weight Category     |          | Corner             | Name                                                      | Seed                                                     | Team<br>Code      | Winner                                                                                          | Result         | Decision                                                      |
|-------|------|---------------------|----------|--------------------|-----------------------------------------------------------|----------------------------------------------------------|-------------------|-------------------------------------------------------------------------------------------------|----------------|---------------------------------------------------------------|
| 33    | 91   | Light Bantam (52kg) | Referee: | RED<br>BLUE<br>AZE | ALLAKHVERDIYEV RENAT<br>GASIMOV GASIM<br>JABBAROV VILAYAT | Judge 1:<br>Judge 2:<br>Judge 3:<br>Judge 4:<br>Judge 5: | AZE<br>AZE<br>AZE | BLUE<br>SULEYMANZADE NA<br>GULIYEV VAKHID<br>RAHMANOV FARHA<br>HAJIYEV FIKRET<br>ALYEV ETTIBAR  |                | R2 2:49<br>9:10<br>8:10<br>9:10<br>8:10<br>9:10               |
| 34    | 92   | Light Bantam (52kg) | Referee: | RED<br>BLUE<br>AZE | MAMMADOV NIJAT<br>SAMADOV ABDULRAZZAG<br>JABBAROV VILAYAT | Judge 1:<br>Judge 2:<br>Judge 3:<br>Judge 4:<br>Judge 5: | AZE<br>AZE<br>AZE | BLUE<br>SULEYMANZADE NA<br>GULIYEV VAKHID<br>RAHMANOV FARHA<br>HAJIYEV FIKRET<br>ALYEV ETTIBAR  |                | -<br>-<br>-<br>-<br>-<br>-                                    |
| 35    | 93   | Light Bantam (52kg) | Referee: | RED<br>BLUE<br>AZE | ZEYNALOV ABBAS<br>DAMIROV ILKIN<br>MURSALOV MEHMAN        | Judge 1:<br>Judge 2:<br>Judge 3:<br>Judge 4:<br>Judge 5: | AZE<br>AZE<br>AZE | BLUE<br>NAGDIYEV ANAR<br>SULEYMANZADE NA<br>SHAKHPALANGOV S<br>AKHMADOV VUGAR<br>ABIYEV JEYHUN  | SHABAN         | R1 2:59<br>-<br>-<br>-<br>-<br>-                              |
| 36    | 94   | Light Bantam (52kg) | Referee: | RED<br>BLUE<br>AZE | MAMMADOV FARID<br>HUSEYNOV TOFIG<br>MURSALOV MEHMAN       | Judge 1:<br>Judge 2:<br>Judge 3:<br>Judge 4:<br>Judge 5: | AZE<br>AZE<br>AZE | RED<br>NAGDIYEV ANAR<br>SULEYMANZADE NA<br>SHAKHPALANGOV S<br>AKHMADOV VUGAR<br>ABIYEV JEYHUN   | SHABAN         | -<br>-<br>-<br>-<br>-                                         |
| 37    | 95   | Light Bantam (52kg) | Referee: | RED<br>BLUE<br>AZE | TARIVERDIYEV ORKHAN<br>NAZAROV KHAYAL<br>MURSALOV MEHMAN  | Judge 1:<br>Judge 2:<br>Judge 3:<br>Judge 4:<br>Judge 5: | AZE<br>AZE<br>AZE | BLUE<br>ALIYEV MAMMADJA<br>SULEYMANZADE M<br>SHAKHPALANGOV S<br>AKHMADOV VUGAR<br>ABIYEV JEYHUN | ATIG<br>SHABAN | R2 2:25<br>9:10<br>9:10<br>9:10<br>8:10<br>8:10               |
| 38    | 96   | Light Bantam (52kg) | Referee: | RED<br>BLUE<br>AZE | HUSEYNOV ARIF<br>KHALILOV ASIF<br>ABIYEV JEYHUN           | Judge 1:<br>Judge 2:<br>Judge 3:<br>Judge 4:<br>Judge 5: | AZE<br>AZE<br>AZE | BLUE<br>GULIYEV YASAF<br>GADIROV ROVSHAN<br>HAJIYEV FIKRET<br>MURSALOV MEHMA<br>NAGDIYEV ANAR   |                | R2 2:53<br>9:10<br>9:10<br>9:10<br>9:10<br>9:10<br>9:10       |
| 39    | 97   | Light Bantam (52kg) | Referee: | RED<br>BLUE<br>AZE | MEKHDIYEV IMRAN<br>DADASHOV HEYBAT<br>ABIYEV JEYHUN       | Judge 1:<br>Judge 2:<br>Judge 3:<br>Judge 4:<br>Judge 5: | AZE<br>AZE<br>AZE | BLUE<br>GULIYEV YASAF<br>SAMADOV SARRAF<br>HAJIYEV FIKRET<br>MURSALOV MEHMA<br>SHAKHPALANGOV S  |                | R2 2:33<br>9:10<br>9:10<br>10:9<br>9:10<br>10:9               |
| 40    | 98   | Light Bantam (52kg) | Referee: | RED<br>BLUE<br>AZE | ALIYEV KAMRAN<br>BAGIROV MALIK<br>SULEYMANZADE NATIG      | Judge 1:<br>Judge 2:<br>Judge 3:<br>Judge 4:<br>Judge 5: | AZE<br>AZE<br>AZE | RED<br>SHAKHPALANGOV S<br>ALYEV ETTIBAR<br>RAHMANOV FARHA<br>ASADOV ELKHAN<br>MURSALOV MEHMA    | D              | R3 2:29<br>20:17<br>20:17<br>20:17<br>20:17<br>20:17<br>20:17 |

### Session 2

| Order | Bout | Weight Category     |          | Corner             | Name                                                           | Seed                                                     | Team<br>Code      | Winner                                                                                          | Result    | Decision                                                  |
|-------|------|---------------------|----------|--------------------|----------------------------------------------------------------|----------------------------------------------------------|-------------------|-------------------------------------------------------------------------------------------------|-----------|-----------------------------------------------------------|
| 41    | 99   | Light Bantam (52kg) | Referee: | RED<br>BLUE<br>AZE | MURTUZALIYEV ELSHAN<br>ALASGARLI TALAT<br>NAGDIYEV ANAR        | Judge 1:<br>Judge 2:<br>Judge 3:<br>Judge 4:<br>Judge 5: | AZE<br>AZE<br>AZE | RED<br>SAMADOV SARRAF<br>ALYEV ETTIBAR<br>RAHMANOV FARH<br>ASADOV ELKHAN<br>MURSALOV MEHMA      | AD        | R1 2:02                                                   |
| 42    | 100  | Light Bantam (52kg) | Referee: | RED<br>BLUE<br>AZE | MAMMADOV MIRHUSEYN<br>AKHMADOV ELSHAN<br>NAGDIYEV ANAR         | Judge 1:<br>Judge 2:<br>Judge 3:<br>Judge 4:<br>Judge 5: | AZE<br>AZE<br>AZE | BLUE<br>JABBAROV VILAYA<br>ALYEV ETTIBAR<br>ALIYEV MAMMADJA<br>AKHMADOV VUGAF<br>SAMADOV SARRAF | NFAR<br>R | R2 1:33<br>8:10<br>9:10<br>8:10<br>9:10<br>8:10           |
| 43    | 101  | Light Bantam (52kg) | Referee: | RED<br>BLUE<br>AZE | YUSIBOV ALI<br>AGAYEV ASAD<br>NAGDIYEV ANAR                    | Judge 1:<br>Judge 2:<br>Judge 3:<br>Judge 4:<br>Judge 5: | AZE<br>AZE<br>AZE | BLUE<br>JABBAROV VILAYA<br>ALYEV ETTIBAR<br>ALIYEV MAMMADJA<br>AKHMADOV VUGAF<br>SAMADOV SARRAF | NFAR<br>R | R1 2:26                                                   |
| 44    | 102  | Bantam (57kg)       | Referee: | RED<br>BLUE<br>AZE | TAGIZADA TAJI<br>KARIMOV NIJAT<br>GULIYEV YASAF                | Judge 1:<br>Judge 2:<br>Judge 3:<br>Judge 4:<br>Judge 5: | AZE<br>AZE<br>AZE | RED<br>GASIMZADA ILGAR<br>ALYEV ETTIBAR<br>SHAKHPALANGOV<br>ASADOV ELKHAN<br>SAMADOV SARRAF     |           | 3:2<br>30:27<br>29:28<br>30:27<br>28:29<br>27:30          |
| 45    | 103  | Bantam (57kg)       | Referee: | RED<br>BLUE<br>AZE | ABDULKHAMID VUSAL<br>ALIYEV NIJAT<br>GULIYEV YASAF             | Judge 1:<br>Judge 2:<br>Judge 3:<br>Judge 4:<br>Judge 5: | AZE<br>AZE<br>AZE | BLUE<br>GASIMZADA ILGAR<br>ALVEV ETTIBAR<br>SHAKHPALANGOV<br>ASADOV ELKHAN<br>SAMADOV SARRAF    |           | R1 2:36<br>-<br>-<br>-<br>-<br>-                          |
| 46    | 104  | Bantam (57kg)       | Referee: | RED<br>BLUE<br>AZE | ALIYEV ALI<br>KHASANOV MUSA<br>GADIROV ROVSHAN                 | Judge 1:<br>Judge 2:<br>Judge 3:<br>Judge 4:<br>Judge 5: | AZE<br>AZE<br>AZE | BLUE<br>NAGDIYEV ANAR<br>ALYEV ETTIBAR<br>MURSALOV MEHM/<br>AKHMADOV VUGAF<br>SULEYMANZADE N    | र         | R2 2:47<br>9:10<br>9:10<br>9:10<br>8:10<br>9:10           |
| 47    | 105  | Bantam (57kg)       | Referee: | RED<br>BLUE<br>AZE | SHAKHBAZBEYLI JAVIDKHAN<br>MEKHDIYEV RASAIL<br>GADIROV ROVSHAN | Judge 1:<br>Judge 2:<br>Judge 3:<br>Judge 4:<br>Judge 5: | AZE<br>AZE<br>AZE | RED<br>NAGDIYEV ANAR<br>ALYEV ETTIBAR<br>MURSALOV MEHM<br>AKHMADOV VUGAF<br>SULEYMANZADE N      | र         | R1 2:12<br>-<br>-<br>-<br>-<br>-<br>-                     |
| 48    | 106  | Bantam (57kg)       | Referee: | RED<br>BLUE<br>AZE | GULIYEV GULU<br>GULUZADE TURAN<br>ALYEV ETTIBAR                | Judge 1:<br>Judge 2:<br>Judge 3:<br>Judge 4:<br>Judge 5: | AZE<br>AZE<br>AZE | RED<br>GULIYEV VAKHID<br>MURSALOV MEHM/<br>GASIMZADA ILGAR<br>RAHMANOV FARH/<br>BABANLI ANAR    |           | 3:2<br>28:29<br>29:28<br>29:28<br>29:28<br>28:29<br>29:28 |