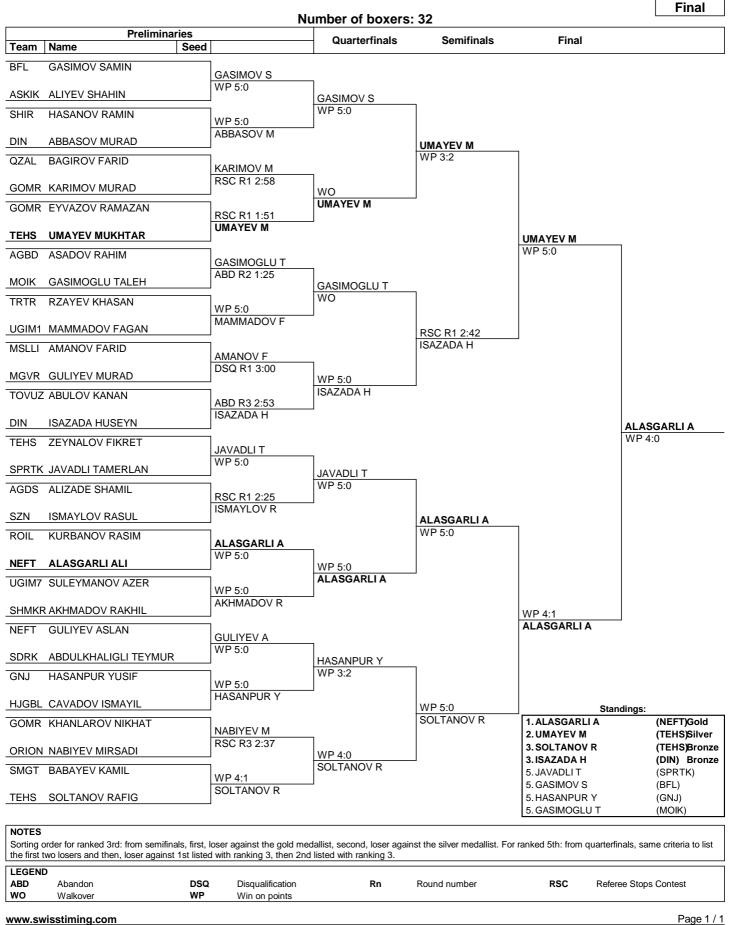

| Order | Bou | ıt | Weight Category  |          | Corner      | Name                             | Seed                                                     | Team<br>Code             | Winner                                                                                   | Result | Decision                                           |
|-------|-----|----|------------------|----------|-------------|----------------------------------|----------------------------------------------------------|--------------------------|------------------------------------------------------------------------------------------|--------|----------------------------------------------------|
| 1     |     | 1  | Light Fly (48kg) |          | RED<br>BLUE | MUSAYEV ABDULLA<br>AGAYEV RUZI   |                                                          | GRBAG<br>AGBD            | RED                                                                                      | RSC    | R1 2:43                                            |
|       |     |    |                  | Referee: | AZE         | ABIYEV JEYHUN                    | Judge 1:<br>Judge 2:<br>Judge 3:                         | AZE                      | MURSALOV MEHMA<br>NAGDIYEV ANAR<br>ALYEV ETTIBAR                                         | N      | -                                                  |
|       |     |    |                  |          |             |                                  | Judge 4:<br>Judge 5:                                     | AZE                      | JABBAROV VILAYAT<br>AYDINOV NASIMI                                                       |        | -                                                  |
| 2     | 2   | 2  | Light Fly (48kg) |          | RED<br>BLUE | HASANPUR YUNIS<br>GASIMLI RAVAN  |                                                          | GNJ<br>DIN               | RED                                                                                      | WP     | 4:1                                                |
|       |     |    |                  | Referee: | AZE         | ALYEV ETTIBAR                    | Judge 1:<br>Judge 2:<br>Judge 3:<br>Judge 4:<br>Judge 5: | AZE<br>AZE<br>AZE        | BABANLI ANAR<br>ASADOV ELKHAN<br>HAJIYEV FIKRET<br>ALIYEV MAMMADJAI<br>AKHMADOV VUGAR    |        | 29:28<br>30:27<br>29:28<br>29:28<br>28:29          |
| 3     |     | 3  | Fly (50kg)       |          | RED<br>BLUE | GASIMOV SAMIN<br>ALIYEV SHAHIN   |                                                          | BFL<br>ASKIK             | RED                                                                                      | WP     | 5:0                                                |
|       |     |    |                  | Referee: | -           | ALYEV ETTIBAR                    | Judge 1:<br>Judge 2:<br>Judge 3:<br>Judge 4:<br>Judge 5: | AZE<br>AZE<br>AZE<br>AZE | RAHMANOV FARHA<br>ASADOV ELKHAN<br>HAJIYEV FIKRET<br>ALIYEV MAMMADJAI<br>AKHMADOV VUGAR  | FAR    | 29:28<br>29:28<br>30:27<br>29:28<br>30:26          |
| 4     | 4   | 4  | Fly (50kg)       |          | RED<br>BLUE | HASANOV RAMIN<br>ABBASOV MURAD   |                                                          | SHIR<br>DIN              | BLUE                                                                                     | WP     | 5:0                                                |
|       |     |    |                  | Referee: | AZE         | NAGDIYEV ANAR                    | Judge 1:<br>Judge 2:<br>Judge 3:<br>Judge 4:<br>Judge 5: | AZE<br>AZE               | RAHMANOV FARHA<br>ABIYEV JEYHUN<br>GULIYEV VAKHID<br>SULEYMANZADE NA<br>GADIROV ROVSHAN  | ATIG   | 26:30<br>27:30<br>27:30<br>27:30<br>28:29          |
| 5     |     | 5  | Fly (50kg)       |          | RED         | BAGIROV FARID                    |                                                          | QZAL                     |                                                                                          |        |                                                    |
| Ū     |     | 0  | r ly (ookg)      |          | BLUE        | KARIMOV MURAD                    |                                                          | GOMR                     | BLUE                                                                                     | RSC    | R1 2:58                                            |
|       |     |    |                  | Referee: | AZE         | NAGDIYEV ANAR                    | Judge 1:<br>Judge 2:<br>Judge 3:<br>Judge 4:<br>Judge 5: | AZE<br>AZE<br>AZE        | RAHMANOV FARHA<br>ABIYEV JEYHUN<br>GULIYEV VAKHID<br>SULEYMANZADE NA<br>GADIROV ROVSHAN  | ATIG   | -<br>-<br>-<br>-<br>-                              |
| 6     | (   | 6  | Fly (50kg)       |          | RED         | EYVAZOV RAMAZAN                  |                                                          | GOMR                     |                                                                                          |        |                                                    |
|       |     |    |                  | Referee: | BLUE<br>AZE | UMAYEV MUKHTAR<br>HAJIYEV FIKRET | Judge 1:<br>Judge 2:                                     |                          | <b>BLUE</b><br>ALYEV ETTIBAR<br>AKHMADOV VUGAR                                           | RSC    | R1 1:51<br>-                                       |
|       |     |    |                  |          |             |                                  | Judge 2:<br>Judge 3:<br>Judge 4:<br>Judge 5:             | AZE<br>AZE               | JABBAROV VIGAK<br>JABBAROV VILAYAT<br>AYDINOV NASIMI<br>SHAKHPALANGOV S                  |        | -                                                  |
| 7     | -   | 7  | Fly (50kg)       |          | RED<br>BLUE | ASADOV RAHIM<br>GASIMOGLU TALEH  |                                                          | AGBD<br>MOIK             | BLUE                                                                                     | ABD    | R2 1:25                                            |
|       |     |    |                  | Referee: | AZE         | HAJIYEV FIKRET                   | Judge 1:<br>Judge 2:<br>Judge 3:<br>Judge 4:<br>Judge 5: | AZE<br>AZE<br>AZE        | ALYEV ETTIBAR<br>AKHMADOV VUGAR<br>JABBAROV VILAYAT<br>AYDINOV NASIMI<br>SHAKHPALANGOV S |        | 9:10<br>8:10<br>8:10<br>8:10<br>8:10               |
| 8     | ł   | 8  | Fly (50kg)       |          | RED<br>BLUE | RZAYEV KHASAN<br>MAMMADOV FAGAN  |                                                          | TRTR<br>UGIM1            | BLUE                                                                                     | WP     | 5:0                                                |
|       |     |    |                  | Referee: | AZE         | BABANLI ANAR                     | Judge 1:<br>Judge 2:<br>Judge 3:<br>Judge 4:<br>Judge 5: | AZE<br>AZE<br>AZE        | NAGDIYEV ANAR<br>MURSALOV MEHMA<br>GASIMZADA ILGAR<br>SAMADOV SARRAF<br>ABIYEV JEYHUN    | N      | 28:29<br>28:29<br>28:29<br>28:29<br>28:29<br>25:30 |

| Order | Bout | Weight Category |          | Corner      | Name                                  | Seed                                                     | Team<br>Code      | Winner                                                                                 | Result | Decision                                           |
|-------|------|-----------------|----------|-------------|---------------------------------------|----------------------------------------------------------|-------------------|----------------------------------------------------------------------------------------|--------|----------------------------------------------------|
| 9     | 9    | Fly (50kg)      |          | RED<br>BLUE | AMANOV FARID<br>GULIYEV MURAD         |                                                          | MSLLI<br>MGVR     | RED                                                                                    | DSQ    | R1 3:00                                            |
|       |      |                 | Referee: | AZE         | BABANLI ANAR                          | Judge 1:<br>Judge 2:                                     | AZE               | NAGDIYEV ANAR<br>MURSALOV MEHMA                                                        | AN     | -                                                  |
|       |      |                 |          |             |                                       | Judge 3:<br>Judge 4:<br>Judge 5:                         | AZE               | GASIMZADA ILGAR<br>SAMADOV SARRAF<br>ABIYEV JEYHUN                                     |        | -                                                  |
|       |      |                 |          |             |                                       |                                                          |                   |                                                                                        |        |                                                    |
| 10    | 10   | Fly (50kg)      |          | RED<br>BLUE | ABULOV KANAN<br>ISAZADA HUSEYN        |                                                          | tovuz<br>Din      | BLUE                                                                                   | ABD    | R3 2:53                                            |
|       |      |                 | Referee: | AZE         | ALIYEV MAMMADJAFAR                    | Judge 1:<br>Judge 2:                                     | AZE               | ASADOV ELKHAN<br>HAJIYEV FIKRET                                                        |        | 18:20<br>18:20                                     |
|       |      |                 |          |             |                                       | Judge 3:<br>Judge 4:<br>Judge 5:                         | AZE               | MURSALOV MEHMA<br>AKHMADOV VUGAF<br>BABANLI ANAR                                       |        | 18:20<br>19:19<br>19:19                            |
| 11    | 11   | Fly (50kg)      |          | RED<br>BLUE | ZEYNALOV FIKRET<br>JAVADLI TAMERLAN   |                                                          | TEHS<br>SPRTK     | BLUE                                                                                   | WP     | 5:0                                                |
|       |      |                 | Referee: | AZE         | ALIYEV MAMMADJAFAR                    | Judge 1:<br>Judge 2:<br>Judge 3:<br>Judge 4:             | AZE<br>AZE<br>AZE | ASADOV ELKHAN<br>HAJIYEV FIKRET<br>ALYEV ETTIBAR<br>AKHMADOV VUGAF                     | R      | 28:29<br>28:29<br>28:29<br>28:29<br>28:29          |
|       |      |                 |          |             |                                       | Judge 5:                                                 |                   | BABANLIANAR                                                                            |        | 28:29                                              |
| 12    | 12   | Fly (50kg)      |          | RED<br>BLUE | ALIZADE SHAMIL<br>ISMAYLOV RASUL      |                                                          | AGDS<br>SZN       | BLUE                                                                                   | RSC    | R1 2:25                                            |
|       |      |                 | Referee: | AZE         | SHAKHPALANGOV SHABAN                  | Judge 1:<br>Judge 2:<br>Judge 3:<br>Judge 4:<br>Judge 5: | AZE<br>AZE<br>AZE | NAGDIYEV ANAR<br>GULIYEV VAKHID<br>GADIROV ROVSHAI<br>AYDINOV NASIMI<br>MURSALOV MEHM/ |        |                                                    |
|       |      |                 |          |             |                                       |                                                          |                   |                                                                                        |        |                                                    |
| 13    | 13   | Fly (50kg)      |          | RED<br>BLUE | KURBANOV RASIM<br>ALASGARLI ALI       |                                                          | ROIL<br>NEFT      | BLUE                                                                                   | WP     | 5:0                                                |
|       |      |                 | Referee: | AZE         | SHAKHPALANGOV SHABAN                  | Judge 1:<br>Judge 2:<br>Judge 3:<br>Judge 4:<br>Judge 5: | AZE<br>AZE<br>AZE | NAGDIYEV ANAR<br>GULIYEV VAKHID<br>AKHMADOV VUGAF<br>GULIYEV YASAF<br>MURSALOV MEHM/   |        | 27:30<br>26:30<br>26:30<br>26:30<br>27:30          |
| 14    | 14   | Fly (50kg)      |          | RED<br>BLUE | SULEYMANOV AZER<br>AKHMADOV RAKHIL    |                                                          | UGIM7<br>SHMKR    | BLUE                                                                                   | WP     | 5:0                                                |
|       |      |                 | Referee: | AZE         | SAMADOV SARRAF                        | Judge 1:<br>Judge 2:<br>Judge 3:<br>Judge 4:<br>Judge 5: | AZE<br>AZE<br>AZE | BABANLI ANAR<br>RAHMANOV FARH/<br>ABIYEV JEYHUN<br>GASIMZADA ILGAR<br>AYDINOV NASIMI   | AD     | 28:29<br>27:30<br>26:30<br>27:30<br>28:29          |
| 15    | 15   | Fly (50kg)      |          | RED<br>BLUE | GULIYEV ASLAN<br>ABDULKHALIGLI TEYMUR |                                                          | NEFT<br>SDRK      | RED                                                                                    | WP     | 5:0                                                |
|       |      |                 | Referee: | AZE         | SAMADOV SARRAF                        | Judge 1:<br>Judge 2:<br>Judge 3:<br>Judge 4:<br>Judge 5: | AZE<br>AZE<br>AZE | Babanli Anar<br>Rahmanov Farh/<br>Abiyev Jeyhun<br>Gasimzada Ilgar<br>Aydinov Nasimi   | AD     | 29:28<br>29:28<br>30:27<br>29:28<br>29:28          |
| 16    | 16   | Fly (50kg)      |          | RED<br>BLUE | HASANPUR YUSIF<br>CAVADOV ISMAYIL     |                                                          | GNJ<br>HJGBL      | RED                                                                                    | WP     | 5:0                                                |
|       |      |                 | Referee: | AZE         | GASIMZADA ILGAR                       | Judge 1:<br>Judge 2:<br>Judge 3:<br>Judge 4:<br>Judge 5: | AZE<br>AZE<br>AZE | SULEYMANZADE N.<br>HAJIYEV FIKRET<br>ASADOV ELKHAN<br>ALIYEV MAMMADJA<br>NAGDIYEV ANAR |        | 29:28<br>30:27<br>29:28<br>29:28<br>29:28<br>29:28 |

| Order | Bout | Weight Category                         |          | Corner      | Name                                  | Seed                                                     | Team<br>Code      | Winner                                                                                    | Result | Decision                                  |
|-------|------|-----------------------------------------|----------|-------------|---------------------------------------|----------------------------------------------------------|-------------------|-------------------------------------------------------------------------------------------|--------|-------------------------------------------|
| 17    | 17   | Fly (50kg)                              |          | RED<br>BLUE | KHANLAROV NIKHAT<br>NABIYEV MIRSADI   |                                                          | GOMR<br>ORION     | BLUE                                                                                      | RSC    | R3 2:37                                   |
|       |      |                                         | Referee: | AZE         | GASIMZADA ILGAR                       | Judge 1:<br>Judge 2:<br>Judge 3:<br>Judge 4:<br>Judge 5: | AZE<br>AZE<br>AZE | SULEYMANZADE NA<br>HAJIYEV FIKRET<br>ASADOV ELKHAN<br>ALIYEV MAMMADJAF<br>NAGDIYEV ANAR   |        | 18:20<br>18:20<br>18:20<br>18:20<br>18:20 |
| 18    | 18   | Fly (50kg)                              |          | RED         | BABAYEV KAMIL                         |                                                          | SMGT              |                                                                                           |        |                                           |
|       |      | , , ,                                   |          | BLUE        | SOLTANOV RAFIG                        |                                                          | SMGT              | BLUE                                                                                      | WP     | 4:1                                       |
|       |      |                                         | Referee: | AZE         | AKHMADOV VUGAR                        | Judge 1:<br>Judge 2:<br>Judge 3:<br>Judge 4:<br>Judge 5: | AZE<br>AZE<br>AZE | BABANLI ANAR<br>ABIYEV JEYHUN<br>JABBAROV VILAYAT<br>MURSALOV MEHMAN<br>RAHMANOV FARHAL   |        | 27:30<br>29:28<br>28:29<br>27:30<br>27:30 |
| 19    | 19   | Fly Bantam (54kg)                       |          | RED<br>BLUE | MIRZAYEV RUFAT<br>MAYILOV AMIN        |                                                          | JLBD<br>ZEN       | RED                                                                                       | RSC    | R2 2:30                                   |
|       |      |                                         | Referee: | AZE         | AKHMADOV VUGAR                        | Judge 1:<br>Judge 2:<br>Judge 3:<br>Judge 4:<br>Judge 5: | AZE<br>AZE<br>AZE | BABANLI ANAR<br>ABIYEV JEYHUN<br>JABBAROV VILAYAT<br>MURSALOV MEHMAN<br>RAHMANOV FARHAE   |        | 10:8<br>10:8<br>10:8<br>10:8<br>10:8      |
| 20    | 20   | Fly Bantam (54kg)                       |          | RED<br>BLUE | BAGIROV AYDIN<br>MIRZAYEV ALI         |                                                          | SHMKR<br>ZIRVE    | RED                                                                                       | RSC    | R1 2:41                                   |
|       |      |                                         | Referee: | AZE         | SULEYMANZADE NATIG                    | Judge 1:<br>Judge 2:<br>Judge 3:<br>Judge 4:<br>Judge 5: | AZE<br>AZE<br>AZE | GADIROV ROVSHAN<br>AYDINOV NASIMI<br>SHAKHPALANGOV S<br>ASADOV ELKHAN<br>HAJIYEV FIKRET   |        |                                           |
|       |      |                                         |          |             |                                       | tange of                                                 |                   |                                                                                           |        |                                           |
| 21    | 21   | Fly Bantam (54kg)                       |          | RED<br>BLUE | ABUSALAMOV ELMIR<br>KHAMZAYEV FARZALI |                                                          | MSLI<br>SHBRN     | RED                                                                                       | WP     | 5:0                                       |
|       |      |                                         | Referee: | AZE         | SULEYMANZADE NATIG                    | Judge 1:<br>Judge 2:<br>Judge 3:<br>Judge 4:<br>Judge 5: | AZE<br>AZE<br>AZE | GADIROV ROVSHAN<br>AYDINOV NASIMI<br>SHAKHPALANGOV S<br>ASADOV ELKHAN<br>ALYEV ETTIBAR    |        | 30:27<br>30:27<br>30:26<br>30:27<br>30:27 |
| 22    | 22   | Fly Bantam (54kg)                       |          | RED         | MIRZAGULIYEV MAGAMMADALI              |                                                          | SMGT              | RED                                                                                       | WP     | 5:0                                       |
|       |      | · · · · · · · · · · · · · · · ( · · · · |          | BLUE        | BALAKHMADOV ELSHAN                    |                                                          | ASKIK             |                                                                                           |        |                                           |
|       |      |                                         | Referee: | AZE         | ASADOV ELKHAN                         | Judge 1:<br>Judge 2:<br>Judge 3:<br>Judge 4:<br>Judge 5: | AZE<br>AZE<br>AZE | ALIYEV MAMMADJAF<br>SAMADOV SARRAF<br>HAJIYEV FIKRET<br>MURSALOV MEHMAN<br>GULIYEV VAKHID |        | 29:28<br>29:28<br>30:27<br>30:27<br>30:26 |
| 23    | 23   | Fly Bantam (54kg)                       |          | RED<br>BLUE | JAFAROV VAGIF<br>MAMMADZADA ALI       |                                                          | ORION<br>LNKR     | BLUE                                                                                      | RSC    | R2 2:36                                   |
|       |      |                                         | Referee: | AZE         | ASADOV ELKHAN                         | Judge 1:<br>Judge 2:<br>Judge 3:<br>Judge 4:<br>Judge 5: | AZE<br>AZE<br>AZE | ALIYEV MAMMADJAF<br>SAMADOV SARRAF<br>HAJIYEV FIKRET<br>MURSALOV MEHMAN<br>GULIYEV VAKHID |        | 9:10<br>9:10<br>9:10<br>9:10<br>9:10      |
| 24    | 24   | Fly Bantam (54kg)                       |          | RED<br>BLUE | TAGIYEV EMIN<br>NASIROV KAMRAN        |                                                          | DIN<br>UG13       | RED                                                                                       | WP     | 3:2                                       |
|       |      |                                         | Referee: | AZE         | MURSALOV MEHMAN                       | Judge 1:<br>Judge 2:<br>Judge 3:<br>Judge 4:<br>Judge 5: | AZE<br>AZE<br>AZE | ABIYEV JEYHUN<br>BABANLI ANAR<br>GULIYEV YASAF<br>RAHMANOV FARHAE<br>NAGDIYEV ANAR        | )      | 28:29<br>29:28<br>29:28<br>28:29<br>30:27 |

| Order | Bout | Weight Category   |          | Corner             | Name                                                    | Seed                                                     | Team<br>Code      | Winner                                                                                             | Result | Decision                                                  |
|-------|------|-------------------|----------|--------------------|---------------------------------------------------------|----------------------------------------------------------|-------------------|----------------------------------------------------------------------------------------------------|--------|-----------------------------------------------------------|
| 25    | 25   | Fly Bantam (54kg) | Referee: | RED<br>BLUE<br>AZE | ALIYEV ZAUR<br>IBRAGIMOV NARIMAN<br>MURSALOV MEHMAN     | Judge 1:<br>Judge 2:<br>Judge 3:<br>Judge 4:<br>Judge 5: | AZE<br>AZE<br>AZE | BLUE<br>ABIYEV JEYHUN<br>BABANLI ANAR<br>GULIYEV YASAF<br>RAHMANOV FARHAI<br>NAGDIYEV ANAR         | RSC    | R1 2:51<br>-<br>-<br>-                                    |
| 26    | 26   | Fly Bantam (54kg) | Referee: | RED<br>BLUE<br>AZE | MAMMADOV SHAHIN<br>MEHRALIYEV TEYMUR<br>RAHMANOV FARHAD | Judge 1:<br>Judge 2:<br>Judge 3:<br>Judge 4:<br>Judge 5: | AZE<br>AZE<br>AZE | BLUE<br>SULEYMANZADE NA<br>GADIROV ROVSHAN<br>HAJIYEV FIKRET<br>ALIYEV MAMMADJAF<br>ALIYEV ETTIBAR | I      | R1 2:58<br>-<br>-<br>-<br>-<br>-                          |
| 27    | 27   | Fly Bantam (54kg) | Referee: | RED<br>BLUE<br>AZE | AMRAKHOV KARAM<br>MAMMADOV RASUL<br>RAHMANOV FARHAD     | Judge 1:<br>Judge 2:<br>Judge 3:<br>Judge 4:<br>Judge 5: | AZE<br>AZE<br>AZE | BLUE<br>SULEYMANZADE NA<br>GADIROV ROVSHAN<br>HAJIYEV FIKRET<br>ALIYEV MAMMADJAF<br>ALIYEV ETTIBAR | 1      | 5:0<br>26:30<br>26:30<br>26:30<br>25:30<br>26:30          |
| 28    | 28   | Bantam (57kg)     | Referee: | RED<br>BLUE<br>AZE | TAGIZADA TAJI<br>SULEYMANZADA RASHAD<br>GADIROV ROVSHAN | Judge 1:<br>Judge 2:<br>Judge 3:<br>Judge 4:<br>Judge 5: | AZE<br>AZE<br>AZE | RED<br>JABBAROV VILAYAT<br>GASIMZADA ILGAR<br>AYDINOV NASIMI<br>MURSALOV MEHMA<br>NAGDIYEV ANAR    |        | 5:0<br>30:27<br>30:27<br>30:25<br>30:27<br>30:25          |
| 29    | 29   | Bantam (57kg)     | Referee: | RED<br>BLUE<br>AZE | NAZIRLI KHALIL<br>KARIMOV NIJAT<br>GADIROV ROVSHAN      | Judge 1:<br>Judge 2:<br>Judge 3:<br>Judge 4:<br>Judge 5: | AZE<br>AZE<br>AZE | BLUE<br>JABBAROV VILAYAT<br>GASIMZADA ILGAR<br>AYDINOV NASIMI<br>MURSALOV MEHMA<br>NAGDIYEV ANAR   | WP     | 5:0<br>27:30<br>26:30<br>27:30<br>27:30<br>27:28          |
| 30    | 30   | Bantam (57kg)     | Referee: | RED<br>BLUE<br>AZE | ALIYEV AMIL<br>ABDULKHAMID VUSAL<br>JABBAROV VILAYAT    | Judge 1:<br>Judge 2:<br>Judge 3:<br>Judge 4:<br>Judge 5: | AZE<br>AZE<br>AZE | BLUE<br>AKHMADOV VUGAR<br>BABANLI ANAR<br>ASADOV ELKHAN<br>SULEYMANZADE NA<br>SAMADOV SARRAF       |        | 3:2<br>27:29<br>* 28:28<br>28:28 *<br>30:26<br>26:29      |
| 31    | 31   | Bantam (57kg)     | Referee: | RED<br>BLUE<br>AZE | ALIYEV NIJAT<br>ABDURAKHMANOV NAZIM<br>JABBAROV VILAYAT | Judge 1:<br>Judge 2:<br>Judge 3:<br>Judge 4:<br>Judge 5: | AZE<br>AZE<br>AZE | RED<br>AKHMADOV VUGAR<br>BABANLI ANAR<br>ASADOV ELKHAN<br>SULEYMANZADE NA<br>SAMADOV SARRAF        |        | 5:0<br>30:26<br>30:27<br>30:27<br>30:27<br>30:27<br>30:26 |
| 32    | 32   | Bantam (57kg)     | Referee: | RED<br>BLUE<br>AZE | YADIGAROV VAKHID<br>ALIYEV ALI<br>GULIYEV VAKHID        | Judge 1:<br>Judge 2:<br>Judge 3:<br>Judge 4:<br>Judge 5: | AZE<br>AZE<br>AZE | BLUE<br>SHAKHPALANGOV S<br>ALIYEV MAMMADJAF<br>GULIYEV YASAF<br>MURSALOV MEHMA<br>HAJIYEV FIKRET   | FAR    | R2 1:55<br>9:10<br>9:10<br>9:10<br>9:10<br>9:10<br>9:10   |

| Order | Bout | Weight Category |          | Corner      | Name                                            | Seed                                                     | Team<br>Code             | Winner                                                                                  | Result    | Decision                                           |
|-------|------|-----------------|----------|-------------|-------------------------------------------------|----------------------------------------------------------|--------------------------|-----------------------------------------------------------------------------------------|-----------|----------------------------------------------------|
| 33    | 33   | Bantam (57kg)   |          | RED<br>BLUE | AKHMADZADA FUAD<br>KHASANOV MUSA                |                                                          | ROIL<br>UGIM1            | BLUE                                                                                    | ABD       | R2 1:58                                            |
|       |      |                 | Referee: | AZE         | guliyev vakhid                                  | Judge 1:<br>Judge 2:<br>Judge 3:<br>Judge 4:<br>Judge 5: | AZE<br>AZE<br>AZE        | SHAKHPALANGOV<br>ALIYEV MAMMADJA<br>GULIYEV YASAF<br>MURSALOV MEHM/<br>HAJIYEV FIKRET   | FAR       | 10:9<br>9:10<br>9:10<br>9:10<br>9:10               |
| 34    | 34   | Bantam (57kg)   |          | RED<br>BLUE | MUSA NAKHID BEYDULLA<br>SHAKHBAZBEYLI JAVIDKHAN |                                                          | ABSH<br>AGDAM            | BLUE                                                                                    | RSC       | R2 1:39                                            |
|       |      |                 | Referee: | AZE         | AYDINOV NASIMI                                  | Judge 1:<br>Judge 2:<br>Judge 3:<br>Judge 4:<br>Judge 5: | AZE<br>AZE<br>AZE        | JABBAROV VILAYA<br>AKHMADOV VUGAF<br>ABIYEV JEYHUN<br>ASADOV ELKHAN<br>SAMADOV SARRAF   | २         | 8:10<br>9:10<br>9:10<br>9:10<br>9:10               |
| 35    | 35   | Bantam (57kg)   |          | RED<br>BLUE | HUSEYNLI OMAR<br>MEKHDIYEV RASAIL               |                                                          | OLIMP<br>TRTR            | BLUE                                                                                    | RSC       | R2 1:58                                            |
|       |      |                 | Referee: | AZE         | AYDINOV NASIMI                                  | Judge 1:<br>Judge 2:<br>Judge 3:<br>Judge 4:<br>Judge 5: | AZE<br>AZE<br>AZE        | JABBAROV VILAYA<br>AKHMADOV VUGAF<br>ABIYEV JEYHUN<br>ASADOV ELKHAN<br>SAMADOV SARRAF   | २         | 9:10<br>9:10<br>9:10<br>9:10<br>9:10<br>9:10       |
| 36    | 36   | Bantam (57kg)   |          | RED<br>BLUE | GULIYEV GULU<br>SUANVERDIYEV KHUDU              |                                                          | GNJ<br>NEFT              | RED                                                                                     | WP        | 4:1                                                |
|       |      |                 | Referee: | -           | ABIYEV JEYHUN                                   | Judge 1:<br>Judge 2:<br>Judge 3:<br>Judge 4:<br>Judge 5: | AZE<br>AZE<br>AZE<br>AZE | HAJIYEV FIKRET<br>ALIYEV MAMMADJA<br>GASIMZADA ILGAR<br>SULEYMANZADE N<br>NAGDIYEV ANAR |           | 29:28<br>28:29<br>29:28<br>29:28<br>29:28<br>29:28 |
| 37    | 37   | Bantam (57kg)   |          | RED         | GULIYEV ALIJAN                                  |                                                          | AGDS                     |                                                                                         |           |                                                    |
| -     | -    | (* 3)           | Referee: | BLUE        | GULUZADE TURAN<br>ABIYEV JEYHUN                 | Judge 1:                                                 | QZAL                     | <b>BLUE</b><br>HAJIYEV FIKRET                                                           | RSC       | R1 3:00                                            |
|       |      |                 |          |             |                                                 | Judge 2:<br>Judge 3:<br>Judge 4:<br>Judge 5:             | AZE<br>AZE<br>AZE        | ALIYEV MAMMADJA<br>GASIMZADA ILGAR<br>SULEYMANZADE N<br>NAGDIYEV ANAR                   |           | -                                                  |
| 38    | 38   | Bantam (57kg)   |          | RED<br>BLUE | KHASANOV KAMRAN<br>MAMMADLI IBRAHIM             |                                                          | SMGT<br>MSLLI            | RED                                                                                     | WP        | 5:0                                                |
|       |      |                 | Referee: | AZE         | HAJIYEV FIKRET                                  | Judge 1:<br>Judge 2:<br>Judge 3:<br>Judge 4:<br>Judge 5: | AZE<br>AZE<br>AZE        | ASADOV ELKHAN<br>BABANLI ANAR<br>GADIROV ROVSHA<br>RAHMANOV FARH/<br>GULIYEV YASAF      |           | 30:27<br>30:27<br>30:27<br>30:27<br>30:27          |
| 39    | 39   | Bantam (57kg)   |          | RED<br>BLUE | MUSAYEV AMIL<br>JAFAROV YUSIF                   |                                                          | GBLIK<br>SMGT            | RED                                                                                     | WP        | 5:0                                                |
|       |      |                 | Referee: | AZE         | HAJIYEV FIKRET                                  | Judge 1:<br>Judge 2:<br>Judge 3:<br>Judge 4:<br>Judge 5: | AZE<br>AZE<br>AZE        | ASADOV ELKHAN<br>BABANLI ANAR<br>GADIROV ROVSHA<br>RAHMANOV FARHA<br>GULIYEV YASAF      |           | 30:27<br>29:28<br>29:28<br>30:27<br>30:27          |
| 40    | 40   | Bantam (57kg)   |          | RED<br>BLUE | VERDIYEV SHAMIL<br>MAHARRAMOV ELBRUS            |                                                          | AGBD<br>SDRK             | RED                                                                                     | WP        | 5:0                                                |
|       |      |                 | Referee: | AZE         | BABANLI ANAR                                    | Judge 1:<br>Judge 2:<br>Judge 3:<br>Judge 4:<br>Judge 5: | AZE<br>AZE<br>AZE        | SULEYMANZADE N<br>ALIYEV MAMMADJA<br>JABBAROV VILAYA<br>AKHMADOV VUGAR<br>NAGDIYEV ANAR | AFAR<br>T | 30:27<br>30:27<br>30:27<br>30:27<br>30:27<br>30:27 |

| Order | Bout | Weight Category |          | Corner      | Name                                  | Seed                                                     | Team<br>Code      | Winner                                                                                            | Result   | Decision                                           |
|-------|------|-----------------|----------|-------------|---------------------------------------|----------------------------------------------------------|-------------------|---------------------------------------------------------------------------------------------------|----------|----------------------------------------------------|
| 41    | 41   | Bantam (57kg)   |          | RED<br>BLUE | HAJIYEV OSMAN<br>TAGIYEV ESHGUN       |                                                          | GOMR<br>TOVUZ     | RED                                                                                               | RSC      | R1 2:18                                            |
|       |      |                 | Referee: | AZE         | BABANLI ANAR                          | Judge 1:<br>Judge 2:<br>Judge 3:<br>Judge 4:             | AZE<br>AZE<br>AZE | SULEYMANZADE N<br>ALIYEV MAMMADJA<br>JABBAROV VILAYA<br>AKHMADOV VUGAF                            | FAR<br>F |                                                    |
|       |      |                 |          |             |                                       | Judge 5:                                                 | AZE               | NAGDIYEV ANAR                                                                                     |          | -                                                  |
| 42    | 42   | Bantam (57kg)   |          | RED<br>BLUE | KHOLOSTENKO DANIYEL<br>ISGANDAROV ALI |                                                          | QZAL<br>NEFT      | BLUE                                                                                              | WP       | 5:0                                                |
|       |      |                 | Referee: | AZE         | NAGDIYEV ANAR                         | Judge 1:<br>Judge 2:<br>Judge 3:<br>Judge 4:<br>Judge 5: | AZE<br>AZE<br>AZE | SULEYMANZADE N<br>RAHMANOV FARHA<br>ABIYEV JEYHUN<br>GASIMZADA ILGAR<br>AYDINOV NASIMI            |          | 27:30<br>27:30<br>27:30<br>27:30<br>27:30<br>27:30 |
| 43    | 43   | Bantam (57kg)   |          | RED<br>BLUE | GULIYEV NIKHAD<br>MIRZAYEV TURGAY     |                                                          | DIN<br>MOIK       | BLUE                                                                                              | WP       | 5:0                                                |
|       |      |                 | Referee: | AZE         | NAGDIYEV ANAR                         | Judge 1:<br>Judge 2:<br>Judge 3:<br>Judge 4:<br>Judge 5: | AZE<br>AZE<br>AZE | SULEYMANZADE N<br>RAHMANOV FARHA<br>ABIYEV JEYHUN<br>GASIMZADA ILGAR<br>AYDINOV NASIMI            |          | 28:29<br>27:30<br>26:30<br>27:30<br>28:29          |
| 44    | 44   | Light (60kg)    |          | RED         | MEKHDIYEV SANAN                       |                                                          | ABSH              | RED                                                                                               | WP       | 5:0                                                |
|       |      |                 |          | BLUE        | BAYRAMOV SAHIB                        |                                                          | QZAL              | 1120                                                                                              |          | 0.0                                                |
|       |      |                 | Referee: | AZE         | BABANLI ANAR                          | Judge 1:<br>Judge 2:<br>Judge 3:<br>Judge 4:<br>Judge 5: | AZE<br>AZE<br>AZE | SAMADOV SARRAF<br>HAJIYEV FIKRET<br>ABIYEV JEYHUN<br>ALIYEV MAMMADJA<br>RAHMANOV FARHA            | FAR      | 29:28<br>30:27<br>30:27<br>29:28<br>29:28          |
| 45    | 45   |                 |          | 050         |                                       |                                                          |                   |                                                                                                   |          |                                                    |
| 45    | 45   | Light (60kg)    |          | RED<br>BLUE | ABBASOV RAHBAR<br>AGAYEV ELMADDIN     |                                                          | AGBD<br>SHIR      | BLUE                                                                                              | RSC      | R3 2:01                                            |
|       |      |                 | Referee: | AZE         | ASADOV ELKHAN                         | Judge 1:<br>Judge 2:<br>Judge 3:<br>Judge 4:<br>Judge 5: | AZE<br>AZE<br>AZE | SULEYMANZADE N<br>HAJIYEV FIKRET<br>ABIYEV JEYHUN<br>ALIYEV MAMMADJA<br>RAHMANOV FARHA            | FAR      | 18:20<br>18:20<br>18:20<br>18:20<br>18:20          |
| 46    | 46   | Light (60kg)    |          | RED<br>BLUE | ALIYEV MAGAMMAD<br>MAMMADOV POLAD     |                                                          | QZAL<br>TEHS      | BLUE                                                                                              | WP       | 3:0                                                |
|       |      |                 | Referee: | AZE         | ABIYEV JEYHUN                         | Judge 1:<br>Judge 2:<br>Judge 3:<br>Judge 4:<br>Judge 5: | AZE<br>AZE<br>AZE | AKHMADOV VUGAF<br>RAHMANOV FARHA<br>JABBAROV VILAYA <sup>-</sup><br>NAGDIYEV ANAR<br>BABANLI ANAR | D        | 27:29<br>28:28<br>28:28<br>26:30<br>27:29          |
| 47    | 47   | Light (60kg)    |          | RED<br>BLUE | MAMMADOV TURAL<br>RZAYEV RAVAN        |                                                          | TOVUZ<br>MOIK     | BLUE                                                                                              | RSC      | R2 2:23                                            |
|       |      |                 | Referee: | AZE         | ABIYEV JEYHUN                         | Judge 1:<br>Judge 2:<br>Judge 3:<br>Judge 4:<br>Judge 5: | AZE<br>AZE<br>AZE | AKHMADOV VUGAF<br>Rahmanov Farh/<br>Jabbarov Vilaya <sup>-</sup><br>Nagdiyev Anar<br>Babanli Anar | D        | 9:10<br>9:10<br>9:10<br>9:10<br>9:10<br>9:10       |
| 48    | 48   | Light (60kg)    |          | RED<br>BLUE | MAMMADOV KHALID<br>ORUDJOV ROVSHAN    |                                                          | DIN<br>ORION      | RED                                                                                               | WP       | 5:0                                                |
|       |      |                 | Referee: | AZE         | HAJIYEV FIKRET                        | Judge 1:<br>Judge 2:<br>Judge 3:<br>Judge 4:<br>Judge 5: | AZE<br>AZE<br>AZE | GASIMZADA ILGAR<br>JABBAROV VILAYA<br>AYDINOV NASIMI<br>ASADOV ELKHAN<br>SAMADOV SARRAF           |          | 30:27<br>30:26<br>30:26<br>30:26<br>30:26          |

| Order | Bout | Weight Category |          | Corner             | Name                                                       | Seed                                                          | Team<br>Code      | Winner                                                                                           | Result | Decision                                                  |
|-------|------|-----------------|----------|--------------------|------------------------------------------------------------|---------------------------------------------------------------|-------------------|--------------------------------------------------------------------------------------------------|--------|-----------------------------------------------------------|
| 49    | 49   | Light (60kg)    | Referee: | RED<br>BLUE<br>AZE | AKHADOV RAKHMAN<br>NAZARLI SEYMUR<br>HAJIYEV FIKRET        | Judge 1:<br>Judge 2:<br>Judge 3:<br>Judge 4:<br>Judge 5:      | AZE<br>AZE<br>AZE | BLUE<br>GADIROV ROVSHAN<br>JABBAROV VILAYAT<br>AYDINOV NASIMI<br>ASADOV ELKHAN<br>SAMADOV SARRAF |        | R1 2:10<br>-<br>-<br>-<br>-                               |
| 50    | 50   | Light (60kg)    | Referee: | RED<br>BLUE<br>AZE | BAYRAMOV FUAD<br>RAMAZANOV VUGAR<br>BABANLI ANAR           | Judge 1:<br>Judge 2:<br>Judge 3:<br>Judge 4:<br>Judge 5:      | AZE<br>AZE<br>AZE | BLUE<br>ABIYEV JEYHUN<br>GASIMZADA ILGAR<br>ALIYEV MAMMADJAI<br>AKHMADOV VUGAR<br>RAHMANOV FARHA |        | 4:1<br>29:28<br>27:30<br>28:29<br>28:29<br>28:29<br>27:30 |
| 51    | 51   | Light (60kg)    | Referee: | RED<br>BLUE<br>AZE | SULEYMANOV AYKHAN<br>BAYRAMOV BEYLAR<br>BABANLI ANAR       | Judge 1:<br>Judge 2:<br>Judge 3:<br>Judge 4:<br>Judge 5:      | AZE<br>AZE<br>AZE | BLUE<br>ABIYEV JEYHUN<br>GASIMZADA ILGAR<br>AYDINOV NASIMI<br>AKHMADOV VUGAR<br>RAHMANOV FARHA   |        | 5:0<br>25:30<br>26:30<br>26:30<br>27:29<br>26:30          |
| 52    | 52   | Light (60kg)    | Referee: | RED<br>BLUE<br>AZE | MUSAYEV SHAMSAD<br>GULIYEV MIRLAN<br>RAHMANOV FARHAD       | Judge 1:<br>Judge 2:<br>Judge 3:<br>Judge 4:<br>Judge 5:      | AZE<br>AZE<br>AZE | BLUE<br>JABBAROV VILAYAT<br>NAGDIYEV ANAR<br>HAJIYEV FIKRET<br>ASADOV ELKHAN<br>SULEYMANZADE NA  |        | R1 2:56<br>-<br>-<br>-<br>-                               |
| 53    | 53   | Light (60kg)    | Referee: | RED<br>BLUE<br>AZE | MIRZAZADA JABIR<br>MAMMADOV NAKHID<br>RAHMANOV FARHAD      | Judge 1:<br>Judge 2:<br>Judge 3:<br>Judge 4:<br>Judge 5:      | AZE<br>AZE<br>AZE | BLUE<br>JABBAROV VILAYAT<br>HAJIYEV FIKRET<br>NAGDIYEV ANAR<br>ASADOV ELKHAN<br>SULEYMANZADE NA  |        | R2 2:36<br>8:10<br>8:10<br>7:10<br>8:10<br>8:10           |
| 54    | 54   | Light (60kg)    | Referee: | RED<br>BLUE<br>AZE | ALIYEV RASHAD<br>MAMMADOV ABDULRASHI<br>ALIYEV MAMMADJAFAR | D<br>Judge 1:<br>Judge 2:<br>Judge 3:<br>Judge 3:<br>Judge 5: | AZE<br>AZE<br>AZE | BLUE<br>AYDINOV NASIMI<br>AKHMADOV VUGAR<br>GULIYEV YASAF<br>SAMADOV SARRAF<br>GADIROV ROVSHAN   |        | -<br>-<br>-<br>-<br>-                                     |
| 55    | 55   | Light (60kg)    | Referee: | RED<br>BLUE<br>AZE | GASIMOV BOYUKAGA<br>BADALOV ORKHAN<br>ALIYEV MAMMADJAFAR   | Judge 1:<br>Judge 2:<br>Judge 3:<br>Judge 4:<br>Judge 5:      | AZE<br>AZE<br>AZE | RED<br>AYDINOV NASIMI<br>AKHMADOV VUGAR<br>GULIYEV YASAF<br>SAMADOV SARRAF<br>GADIROV ROVSHAN    |        | R1 2:09                                                   |
| 56    | 56   | Light (60kg)    | Referee: | RED<br>BLUE<br>AZE | ISMAYILOV FATALI<br>AMANOV TOFIG<br>BABANLI ANAR           | Judge 1:<br>Judge 2:<br>Judge 3:<br>Judge 4:<br>Judge 5:      | AZE<br>AZE<br>AZE | RED<br>HAJIYEV FIKRET<br>ABIYEV JEYHUN<br>ASADOV ELKHAN<br>NAGDIYEV ANAR<br>AKHMADOV VUGAR       | WP     | 5:0<br>29:28<br>30:27<br>29:28<br>30:27<br>29:28          |

| Order | Bout | Weight Category     |          | Corner      | Name                                 | Seed                                                     | Team<br>Code      | Winner                                                                             | Result | Decision                                  |
|-------|------|---------------------|----------|-------------|--------------------------------------|----------------------------------------------------------|-------------------|------------------------------------------------------------------------------------|--------|-------------------------------------------|
| 57    | 57   | Light (60kg)        |          | RED<br>BLUE | MAMMADALIYEV TURAL<br>GURBANOV NIJAT |                                                          | MOIK<br>GNJ       | BLUE                                                                               | WP     | 5:0                                       |
|       |      |                     | Referee: | AZE         | BABANLI ANAR                         | Judge 1:<br>Judge 2:<br>Judge 3:<br>Judge 4:<br>Judge 5: | AZE<br>AZE<br>AZE | HAJIYEV FIKRET<br>ABIYEV JEYHUN<br>ASADOV ELKHAN<br>NAGDIYEV ANAR<br>AKHMADOV VUGA | R      | 27:30<br>27:30<br>27:30<br>27:30<br>27:30 |
| 58    | 58   | Light Welter (63kg) | Referee: | RED<br>BLUE | ISAYEV AGAMUSA<br>ALIYEV ALI         | Judge 1:<br>Judge 2:                                     | NEFT<br>ZIRVE     | BLUE                                                                               | WO     | -                                         |