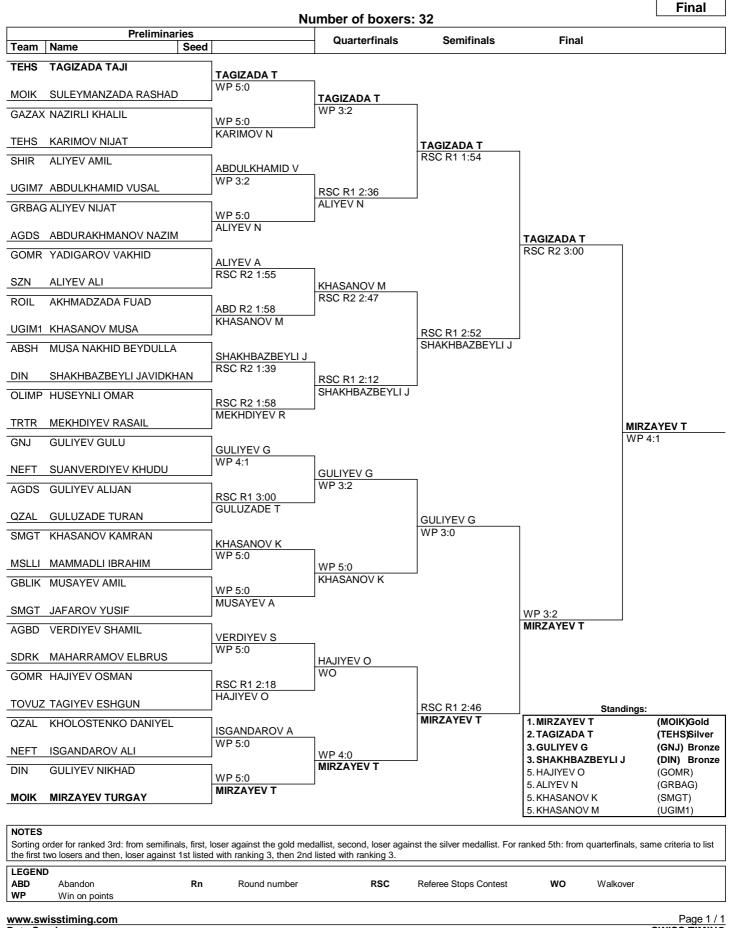

| Order | Bout | Weight Category   |          | Corner             | Name                                                    | Seed                                                     | Team<br>Code      | Winner                                                                                             | Result | Decision                                                  |
|-------|------|-------------------|----------|--------------------|---------------------------------------------------------|----------------------------------------------------------|-------------------|----------------------------------------------------------------------------------------------------|--------|-----------------------------------------------------------|
| 25    | 25   | Fly Bantam (54kg) | Referee: | RED<br>BLUE<br>AZE | ALIYEV ZAUR<br>IBRAGIMOV NARIMAN<br>MURSALOV MEHMAN     | Judge 1:<br>Judge 2:<br>Judge 3:<br>Judge 4:<br>Judge 5: | AZE<br>AZE<br>AZE | BLUE<br>ABIYEV JEYHUN<br>BABANLI ANAR<br>GULIYEV YASAF<br>RAHMANOV FARHAI<br>NAGDIYEV ANAR         | RSC    | R1 2:51<br>-<br>-<br>-                                    |
| 26    | 26   | Fly Bantam (54kg) | Referee: | RED<br>BLUE<br>AZE | MAMMADOV SHAHIN<br>MEHRALIYEV TEYMUR<br>RAHMANOV FARHAD | Judge 1:<br>Judge 2:<br>Judge 3:<br>Judge 4:<br>Judge 5: | AZE<br>AZE<br>AZE | BLUE<br>SULEYMANZADE NA<br>GADIROV ROVSHAN<br>HAJIYEV FIKRET<br>ALIYEV MAMMADJAF<br>ALIYEV ETTIBAR | I      | R1 2:58<br>-<br>-<br>-<br>-<br>-                          |
| 27    | 27   | Fly Bantam (54kg) | Referee: | RED<br>BLUE<br>AZE | AMRAKHOV KARAM<br>MAMMADOV RASUL<br>RAHMANOV FARHAD     | Judge 1:<br>Judge 2:<br>Judge 3:<br>Judge 4:<br>Judge 5: | AZE<br>AZE<br>AZE | BLUE<br>SULEYMANZADE NA<br>GADIROV ROVSHAN<br>HAJIYEV FIKRET<br>ALIYEV MAMMADJAF<br>ALIYEV ETTIBAR | 1      | 5:0<br>26:30<br>26:30<br>26:30<br>25:30<br>26:30          |
| 28    | 28   | Bantam (57kg)     | Referee: | RED<br>BLUE<br>AZE | TAGIZADA TAJI<br>SULEYMANZADA RASHAD<br>GADIROV ROVSHAN | Judge 1:<br>Judge 2:<br>Judge 3:<br>Judge 4:<br>Judge 5: | AZE<br>AZE<br>AZE | RED<br>JABBAROV VILAYAT<br>GASIMZADA ILGAR<br>AYDINOV NASIMI<br>MURSALOV MEHMA<br>NAGDIYEV ANAR    |        | 5:0<br>30:27<br>30:27<br>30:25<br>30:27<br>30:25          |
| 29    | 29   | Bantam (57kg)     | Referee: | RED<br>BLUE<br>AZE | NAZIRLI KHALIL<br>KARIMOV NIJAT<br>GADIROV ROVSHAN      | Judge 1:<br>Judge 2:<br>Judge 3:<br>Judge 4:<br>Judge 5: | AZE<br>AZE<br>AZE | BLUE<br>JABBAROV VILAYAT<br>GASIMZADA ILGAR<br>AYDINOV NASIMI<br>MURSALOV MEHMA<br>NAGDIYEV ANAR   | WP     | 5:0<br>27:30<br>26:30<br>27:30<br>27:30<br>27:28          |
| 30    | 30   | Bantam (57kg)     | Referee: | RED<br>BLUE<br>AZE | ALIYEV AMIL<br>ABDULKHAMID VUSAL<br>JABBAROV VILAYAT    | Judge 1:<br>Judge 2:<br>Judge 3:<br>Judge 4:<br>Judge 5: | AZE<br>AZE<br>AZE | BLUE<br>AKHMADOV VUGAR<br>BABANLI ANAR<br>ASADOV ELKHAN<br>SULEYMANZADE NA<br>SAMADOV SARRAF       |        | 3:2<br>27:29<br>* 28:28<br>28:28 *<br>30:26<br>26:29      |
| 31    | 31   | Bantam (57kg)     | Referee: | RED<br>BLUE<br>AZE | ALIYEV NIJAT<br>ABDURAKHMANOV NAZIM<br>JABBAROV VILAYAT | Judge 1:<br>Judge 2:<br>Judge 3:<br>Judge 4:<br>Judge 5: | AZE<br>AZE<br>AZE | RED<br>AKHMADOV VUGAR<br>BABANLI ANAR<br>ASADOV ELKHAN<br>SULEYMANZADE NA<br>SAMADOV SARRAF        |        | 5:0<br>30:26<br>30:27<br>30:27<br>30:27<br>30:27<br>30:26 |
| 32    | 32   | Bantam (57kg)     | Referee: | RED<br>BLUE<br>AZE | YADIGAROV VAKHID<br>ALIYEV ALI<br>GULIYEV VAKHID        | Judge 1:<br>Judge 2:<br>Judge 3:<br>Judge 4:<br>Judge 5: | AZE<br>AZE<br>AZE | BLUE<br>SHAKHPALANGOV S<br>ALIYEV MAMMADJAF<br>GULIYEV YASAF<br>MURSALOV MEHMA<br>HAJIYEV FIKRET   | FAR    | R2 1:55<br>9:10<br>9:10<br>9:10<br>9:10<br>9:10<br>9:10   |

| Order | Bout | Weight Category |          | Corner      | Name                                            | Seed                                                     | Team<br>Code             | Winner                                                                                  | Result    | Decision                                           |
|-------|------|-----------------|----------|-------------|-------------------------------------------------|----------------------------------------------------------|--------------------------|-----------------------------------------------------------------------------------------|-----------|----------------------------------------------------|
| 33    | 33   | Bantam (57kg)   |          | RED<br>BLUE | AKHMADZADA FUAD<br>KHASANOV MUSA                |                                                          | ROIL<br>UGIM1            | BLUE                                                                                    | ABD       | R2 1:58                                            |
|       |      |                 | Referee: | AZE         | guliyev vakhid                                  | Judge 1:<br>Judge 2:<br>Judge 3:<br>Judge 4:<br>Judge 5: | AZE<br>AZE<br>AZE        | SHAKHPALANGOV<br>ALIYEV MAMMADJA<br>GULIYEV YASAF<br>MURSALOV MEHM/<br>HAJIYEV FIKRET   | FAR       | 10:9<br>9:10<br>9:10<br>9:10<br>9:10               |
| 34    | 34   | Bantam (57kg)   |          | RED<br>BLUE | MUSA NAKHID BEYDULLA<br>SHAKHBAZBEYLI JAVIDKHAN |                                                          | ABSH<br>AGDAM            | BLUE                                                                                    | RSC       | R2 1:39                                            |
|       |      |                 | Referee: | AZE         | AYDINOV NASIMI                                  | Judge 1:<br>Judge 2:<br>Judge 3:<br>Judge 4:<br>Judge 5: | AZE<br>AZE<br>AZE        | JABBAROV VILAYA<br>AKHMADOV VUGAF<br>ABIYEV JEYHUN<br>ASADOV ELKHAN<br>SAMADOV SARRAF   | २         | 8:10<br>9:10<br>9:10<br>9:10<br>9:10               |
| 35    | 35   | Bantam (57kg)   |          | RED<br>BLUE | HUSEYNLI OMAR<br>MEKHDIYEV RASAIL               |                                                          | OLIMP<br>TRTR            | BLUE                                                                                    | RSC       | R2 1:58                                            |
|       |      |                 | Referee: | AZE         | AYDINOV NASIMI                                  | Judge 1:<br>Judge 2:<br>Judge 3:<br>Judge 4:<br>Judge 5: | AZE<br>AZE<br>AZE        | JABBAROV VILAYA<br>AKHMADOV VUGAF<br>ABIYEV JEYHUN<br>ASADOV ELKHAN<br>SAMADOV SARRAF   | २         | 9:10<br>9:10<br>9:10<br>9:10<br>9:10<br>9:10       |
| 36    | 36   | Bantam (57kg)   |          | RED<br>BLUE | GULIYEV GULU<br>SUANVERDIYEV KHUDU              |                                                          | GNJ<br>NEFT              | RED                                                                                     | WP        | 4:1                                                |
|       |      |                 | Referee: | -           | ABIYEV JEYHUN                                   | Judge 1:<br>Judge 2:<br>Judge 3:<br>Judge 4:<br>Judge 5: | AZE<br>AZE<br>AZE<br>AZE | HAJIYEV FIKRET<br>ALIYEV MAMMADJA<br>GASIMZADA ILGAR<br>SULEYMANZADE N<br>NAGDIYEV ANAR |           | 29:28<br>28:29<br>29:28<br>29:28<br>29:28<br>29:28 |
| 37    | 37   | Bantam (57kg)   |          | RED         | GULIYEV ALIJAN                                  |                                                          | AGDS                     |                                                                                         |           |                                                    |
| -     | -    | (* 3)           | Referee: | BLUE        | GULUZADE TURAN<br>ABIYEV JEYHUN                 | Judge 1:                                                 | QZAL                     | <b>BLUE</b><br>HAJIYEV FIKRET                                                           | RSC       | R1 3:00                                            |
|       |      |                 |          |             |                                                 | Judge 2:<br>Judge 3:<br>Judge 4:<br>Judge 5:             | AZE<br>AZE<br>AZE        | ALIYEV MAMMADJA<br>GASIMZADA ILGAR<br>SULEYMANZADE N<br>NAGDIYEV ANAR                   |           | -                                                  |
| 38    | 38   | Bantam (57kg)   |          | RED<br>BLUE | KHASANOV KAMRAN<br>MAMMADLI IBRAHIM             |                                                          | SMGT<br>MSLLI            | RED                                                                                     | WP        | 5:0                                                |
|       |      |                 | Referee: | AZE         | HAJIYEV FIKRET                                  | Judge 1:<br>Judge 2:<br>Judge 3:<br>Judge 4:<br>Judge 5: | AZE<br>AZE<br>AZE        | ASADOV ELKHAN<br>BABANLI ANAR<br>GADIROV ROVSHA<br>RAHMANOV FARH/<br>GULIYEV YASAF      |           | 30:27<br>30:27<br>30:27<br>30:27<br>30:27          |
| 39    | 39   | Bantam (57kg)   |          | RED<br>BLUE | MUSAYEV AMIL<br>JAFAROV YUSIF                   |                                                          | GBLIK<br>SMGT            | RED                                                                                     | WP        | 5:0                                                |
|       |      |                 | Referee: | AZE         | HAJIYEV FIKRET                                  | Judge 1:<br>Judge 2:<br>Judge 3:<br>Judge 4:<br>Judge 5: | AZE<br>AZE<br>AZE        | ASADOV ELKHAN<br>BABANLI ANAR<br>GADIROV ROVSHA<br>RAHMANOV FARHA<br>GULIYEV YASAF      |           | 30:27<br>29:28<br>29:28<br>30:27<br>30:27          |
| 40    | 40   | Bantam (57kg)   |          | RED<br>BLUE | VERDIYEV SHAMIL<br>MAHARRAMOV ELBRUS            |                                                          | AGBD<br>SDRK             | RED                                                                                     | WP        | 5:0                                                |
|       |      |                 | Referee: | AZE         | BABANLI ANAR                                    | Judge 1:<br>Judge 2:<br>Judge 3:<br>Judge 4:<br>Judge 5: | AZE<br>AZE<br>AZE        | SULEYMANZADE N<br>ALIYEV MAMMADJA<br>JABBAROV VILAYA<br>AKHMADOV VUGAR<br>NAGDIYEV ANAR | AFAR<br>T | 30:27<br>30:27<br>30:27<br>30:27<br>30:27<br>30:27 |

### Session 2

| Order | Bout | Weight Category     |          | Corner             | Name                                                           | Seed                                                     | Team<br>Code      | Winner                                                                                          | Result    | Decision                                                  |
|-------|------|---------------------|----------|--------------------|----------------------------------------------------------------|----------------------------------------------------------|-------------------|-------------------------------------------------------------------------------------------------|-----------|-----------------------------------------------------------|
| 41    | 99   | Light Bantam (52kg) | Referee: | RED<br>BLUE<br>AZE | MURTUZALIYEV ELSHAN<br>ALASGARLI TALAT<br>NAGDIYEV ANAR        | Judge 1:<br>Judge 2:<br>Judge 3:<br>Judge 4:<br>Judge 5: | AZE<br>AZE<br>AZE | RED<br>SAMADOV SARRAF<br>ALYEV ETTIBAR<br>RAHMANOV FARH<br>ASADOV ELKHAN<br>MURSALOV MEHMA      | AD        | R1 2:02                                                   |
| 42    | 100  | Light Bantam (52kg) | Referee: | RED<br>BLUE<br>AZE | MAMMADOV MIRHUSEYN<br>AKHMADOV ELSHAN<br>NAGDIYEV ANAR         | Judge 1:<br>Judge 2:<br>Judge 3:<br>Judge 4:<br>Judge 5: | AZE<br>AZE<br>AZE | BLUE<br>JABBAROV VILAYA<br>ALYEV ETTIBAR<br>ALIYEV MAMMADJA<br>AKHMADOV VUGAF<br>SAMADOV SARRAF | NFAR<br>R | R2 1:33<br>8:10<br>9:10<br>8:10<br>9:10<br>8:10           |
| 43    | 101  | Light Bantam (52kg) | Referee: | RED<br>BLUE<br>AZE | YUSIBOV ALI<br>AGAYEV ASAD<br>NAGDIYEV ANAR                    | Judge 1:<br>Judge 2:<br>Judge 3:<br>Judge 4:<br>Judge 5: | AZE<br>AZE<br>AZE | BLUE<br>JABBAROV VILAYA<br>ALYEV ETTIBAR<br>ALIYEV MAMMADJA<br>AKHMADOV VUGAF<br>SAMADOV SARRAF | NFAR<br>R | R1 2:26                                                   |
| 44    | 102  | Bantam (57kg)       | Referee: | RED<br>BLUE<br>AZE | TAGIZADA TAJI<br>KARIMOV NIJAT<br>GULIYEV YASAF                | Judge 1:<br>Judge 2:<br>Judge 3:<br>Judge 4:<br>Judge 5: | AZE<br>AZE<br>AZE | RED<br>GASIMZADA ILGAR<br>ALYEV ETTIBAR<br>SHAKHPALANGOV<br>ASADOV ELKHAN<br>SAMADOV SARRAF     |           | 3:2<br>30:27<br>29:28<br>30:27<br>28:29<br>27:30          |
| 45    | 103  | Bantam (57kg)       | Referee: | RED<br>BLUE<br>AZE | ABDULKHAMID VUSAL<br>ALIYEV NIJAT<br>GULIYEV YASAF             | Judge 1:<br>Judge 2:<br>Judge 3:<br>Judge 4:<br>Judge 5: | AZE<br>AZE<br>AZE | BLUE<br>GASIMZADA ILGAR<br>ALVEV ETTIBAR<br>SHAKHPALANGOV<br>ASADOV ELKHAN<br>SAMADOV SARRAF    |           | R1 2:36<br>-<br>-<br>-<br>-<br>-                          |
| 46    | 104  | Bantam (57kg)       | Referee: | RED<br>BLUE<br>AZE | ALIYEV ALI<br>KHASANOV MUSA<br>GADIROV ROVSHAN                 | Judge 1:<br>Judge 2:<br>Judge 3:<br>Judge 4:<br>Judge 5: | AZE<br>AZE<br>AZE | BLUE<br>NAGDIYEV ANAR<br>ALYEV ETTIBAR<br>MURSALOV MEHM/<br>AKHMADOV VUGAF<br>SULEYMANZADE N    | र         | R2 2:47<br>9:10<br>9:10<br>9:10<br>8:10<br>9:10           |
| 47    | 105  | Bantam (57kg)       | Referee: | RED<br>BLUE<br>AZE | SHAKHBAZBEYLI JAVIDKHAN<br>MEKHDIYEV RASAIL<br>GADIROV ROVSHAN | Judge 1:<br>Judge 2:<br>Judge 3:<br>Judge 4:<br>Judge 5: | AZE<br>AZE<br>AZE | RED<br>NAGDIYEV ANAR<br>ALYEV ETTIBAR<br>MURSALOV MEHM<br>AKHMADOV VUGAF<br>SULEYMANZADE N      | र         | R1 2:12<br>-<br>-<br>-<br>-<br>-<br>-                     |
| 48    | 106  | Bantam (57kg)       | Referee: | RED<br>BLUE<br>AZE | GULIYEV GULU<br>GULUZADE TURAN<br>ALYEV ETTIBAR                | Judge 1:<br>Judge 2:<br>Judge 3:<br>Judge 4:<br>Judge 5: | AZE<br>AZE<br>AZE | RED<br>GULIYEV VAKHID<br>MURSALOV MEHM/<br>GASIMZADA ILGAR<br>RAHMANOV FARH/<br>BABANLI ANAR    |           | 3:2<br>28:29<br>29:28<br>29:28<br>29:28<br>28:29<br>29:28 |