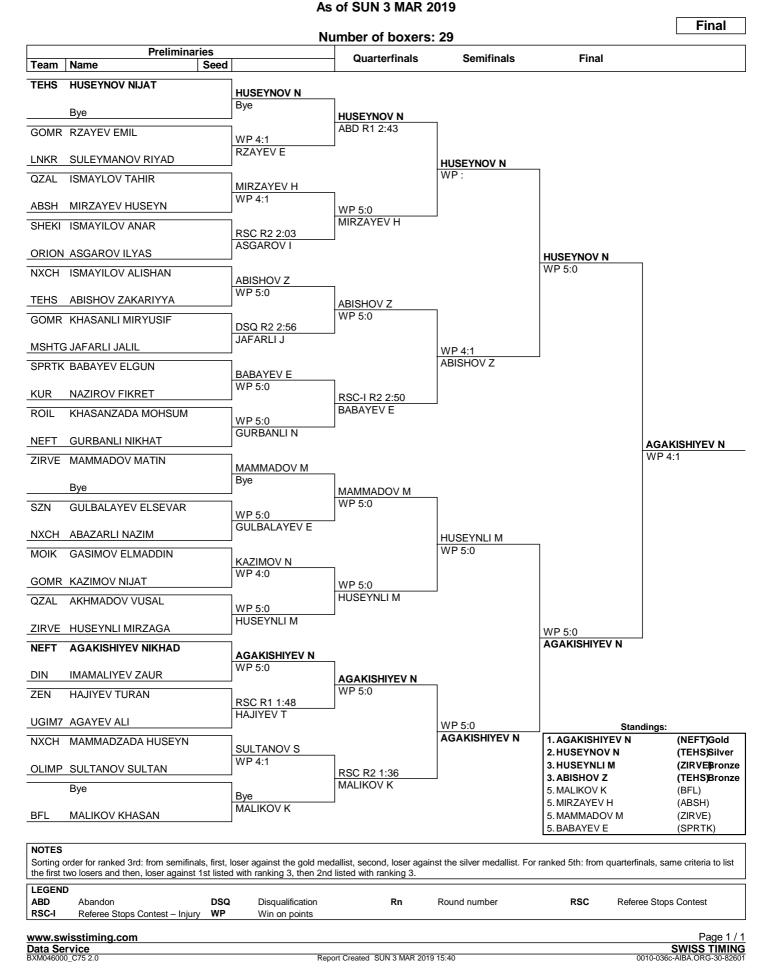

| Order | Bout | Weight Category   |          | Corner      | Name                                   | Seed                                                     | Team<br>Code             | Winner                                                                                      | Result           | Decision                                                    |
|-------|------|-------------------|----------|-------------|----------------------------------------|----------------------------------------------------------|--------------------------|---------------------------------------------------------------------------------------------|------------------|-------------------------------------------------------------|
| 1     | 59   | Very Light (46kg) |          | RED<br>BLUE | RZAYEV EMIL<br>SULEYMANOV RIYAD        |                                                          | GOMR<br>LNKR             | RED                                                                                         | WP               | 4:1                                                         |
|       |      |                   | Referee: | AZE         | ABIYEV JEYHUN                          | Judge 1:<br>Judge 2:<br>Judge 3:                         | AZE<br>AZE               | BABANLI ANAR<br>RAHMANOV FARHA<br>ALYEV ETTIBAR                                             |                  | 28:27<br>29:26<br>28:27                                     |
|       |      |                   |          |             |                                        | Judge 4:<br>Judge 5:                                     |                          | MURSALOV MEHMA<br>AKHMADOV VUGAR                                                            |                  | 27:28<br>28:27                                              |
| 2     | 60   | Very Light (46kg) |          | RED<br>BLUE | ISMAYLOV TAHIR<br>MIRZAYEV HUSEYN      |                                                          | QZAL<br>ABSH             | BLUE                                                                                        | WP               | 4:1                                                         |
|       |      |                   | Referee: |             | ABIYEV JEYHUN                          | Judge 1:<br>Judge 2:<br>Judge 3:<br>Judge 4:<br>Judge 5: | AZE<br>AZE<br>AZE<br>AZE | BABANLI ANAR<br>RAHMANOV FARHA<br>ALYEV ETTIBAR<br>MURSALOV MEHMA<br>AKHMADOV VUGAR         | ND<br>AN         | 28:29<br>29:28<br>28:29<br>28:29<br>28:29<br>28:29<br>28:29 |
| 3     | 61   | Very Light (46kg) |          | RED<br>BLUE | ISMAYILOV ANAR<br>ASGAROV ILYAS        |                                                          | SHEKI<br>ORION           | BLUE                                                                                        | RSC              | R2 2:03                                                     |
|       |      |                   | Referee: |             | ASADOV ELKHAN                          | Judge 1:<br>Judge 2:<br>Judge 3:<br>Judge 4:<br>Judge 5: | AZE<br>AZE<br>AZE<br>AZE | HAJIYEV FIKRET<br>JABBAROV VILAYAT<br>SULEYMANZADE NA<br>ALIYEV MAMMADJA<br>GADIROV ROVSHAT | r<br>ATIG<br>FAR | 9:10<br>9:10<br>9:10<br>9:10<br>9:10                        |
| 4     | 62   | Very Light (46kg) |          | RED<br>BLUE | ISMAYILOV ALISHAN<br>ABISHOV ZAKARIYYA |                                                          | NXCH<br>SMGT             | BLUE                                                                                        | WP               | 5:0                                                         |
|       |      |                   | Referee: | -           | ASADOV ELKHAN                          | Judge 1:<br>Judge 2:<br>Judge 3:<br>Judge 4:<br>Judge 5: | AZE<br>AZE<br>AZE<br>AZE | HAJIYEV FIKRET<br>JABBAROV VILAYAT<br>SULEYMANZADE NJ<br>ALIYEV MAMMADJA<br>GADIROV ROVSHAI | r<br>ATIG<br>FAR | 26:30<br>27:30<br>27:30<br>27:30<br>27:30<br>27:30          |
| 5     | 63   | Very Light (46kg) |          | RED         | KHASANLI MIRYUSIF                      |                                                          | GOMR                     |                                                                                             |                  |                                                             |
| Ū     |      |                   |          | BLUE        | JAFARLI JALIL                          |                                                          | MSHTG                    | BLUE                                                                                        | DSQ              | R2 2:56                                                     |
|       |      |                   | Referee: | AZE         | NAGDIYEV ANAR                          | Judge 1:<br>Judge 2:<br>Judge 3:<br>Judge 4:<br>Judge 5: | AZE<br>AZE<br>AZE        | ABIYEV JEYHUN<br>ALYEV ETTIBAR<br>GASIMZADA ILGAR<br>MURSALOV MEHMA<br>GULIYEV VAKHID       | AN               | 9:10<br>9:10<br>9:10<br>8:10<br>9:10                        |
| 6     | 64   | Very Light (46kg) |          | RED<br>BLUE | BABAYEV ELGUN<br>NAZIROV FIKRET        |                                                          | SPRTK<br>KUR             | RED                                                                                         | WP               | 5:0                                                         |
|       |      |                   | Referee: | AZE         | NAGDIYEV ANAR                          | Judge 1:<br>Judge 2:<br>Judge 3:<br>Judge 4:<br>Judge 5: | AZE<br>AZE<br>AZE        | ABIYEV JEYHUN<br>ALYEV ETTIBAR<br>ASADOV ELKHAN<br>MURSALOV MEHMA<br>GULIYEV VAKHID         | AN               | 30:25<br>30:25<br>30:26<br>30:25<br>30:25<br>30:26          |
| 7     | 65   | Very Light (46kg) |          | RED<br>BLUE | KHASANZADA MOHSUM<br>GURBANLI NIKHAT   |                                                          | ROIL<br>NEFT             | BLUE                                                                                        | WP               | 5:0                                                         |
|       |      |                   | Referee: | AZE         | HAJIYEV FIKRET                         | Judge 1:<br>Judge 2:<br>Judge 3:<br>Judge 4:<br>Judge 5: | AZE<br>AZE<br>AZE        | ALYEV ETTIBAR<br>ALIYEV MAMMADJA<br>AKHMADOV VUGAR<br>RAHMANOV FARHA<br>SHAKHPALANGOV       | R<br>ND          | 27:30<br>27:30<br>26:30<br>27:30<br>27:30                   |
| 8     | 66   | Very Light (46kg) |          | RED<br>BLUE | GULBALAYEV ELSEVAR<br>ABAZARLI NAZIM   |                                                          | SZN<br>NXCH              | RED                                                                                         | WP               | 5:0                                                         |
|       |      |                   | Referee: | AZE         | HAJIYEV FIKRET                         | Judge 1:<br>Judge 2:<br>Judge 3:<br>Judge 4:<br>Judge 5: | AZE<br>AZE<br>AZE        | ALYEV ETTIBAR<br>ALIYEV MAMMADJA<br>AKHMADOV VUGAR<br>RAHMANOV FARHA<br>SHAKHPALANGOV       | ₹<br>ND          | 29:28<br>30:27<br>29:28<br>30:27<br>30:27                   |

| Order | Bout | Weight Category   |          | Corner             | Name                                                   | Seed                                                     | Team<br>Code      | Winner                                                                                           | Result    | Decis | sion                                                 |
|-------|------|-------------------|----------|--------------------|--------------------------------------------------------|----------------------------------------------------------|-------------------|--------------------------------------------------------------------------------------------------|-----------|-------|------------------------------------------------------|
| 9     | 67   | Very Light (46kg) | Referee: | RED<br>BLUE<br>AZE | GASIMOV ELMADDIN<br>KAZIMOV NIJAT<br>BABANLI ANAR      | Judge 1:<br>Judge 2:<br>Judge 3:<br>Judge 4:<br>Judge 5: | AZE<br>AZE<br>AZE | BLUE<br>ABIYEV JEYHUN<br>MURSALOV MEHMA<br>ALIYEV MAMMADJAI<br>SAMADOV SARRAF<br>GULIYEV YASAF   |           | 4:0   | 28:29<br>28:29<br>28:29<br>28:28<br>28:28<br>28:29   |
| 10    | 68   | Very Light (46kg) | Referee: | RED<br>BLUE<br>AZE | AKHMADOV VUSAL<br>HUSEYNLI MIRZAGA<br>BABANLI ANAR     | Judge 1:<br>Judge 2:<br>Judge 3:<br>Judge 4:<br>Judge 5: | AZE<br>AZE<br>AZE | BLUE<br>ABIYEV JEYHUN<br>MURSALOV MEHMA<br>ALIYEV MAMMADJAI<br>SAMADOV SARRAF<br>GULIYEV YASAF   |           | 5:0   | 25:30<br>27:30<br>27:30<br>26:30<br>26:30            |
| 11    | 69   | Very Light (46kg) | Referee: | RED<br>BLUE<br>AZE | AGAKISHIYEV NIKHAD<br>IMAMALIYEV ZAUR<br>ALYEV ETTIBAR | Judge 1:<br>Judge 2:<br>Judge 3:<br>Judge 4:<br>Judge 5: | AZE<br>AZE<br>AZE | RED<br>JABBAROV VILAYAT<br>AKHMADOV VUGAR<br>SULEYMANZADE NA<br>SHAKHPALANGOV S<br>NAGDIYEV ANAR | ATIG      | 5:0   | 30:25<br>30:25<br>29:28<br>30:24<br>30:25            |
| 12    | 70   | Very Light (46kg) | Referee: | RED<br>BLUE<br>AZE | HAJIYEV TURAN<br>AGAYEV ALI<br>ALYEV ETTIBAR           | Judge 1:<br>Judge 2:<br>Judge 3:<br>Judge 4:<br>Judge 5: | AZE<br>AZE<br>AZE | RED<br>JABBAROV VILAYAT<br>AKHMADOV VUGAR<br>SULEYMANZADE NA<br>SHAKHPALANGOV S<br>NAGDIYEV ANAR | ATIG      | R1 1: | 48<br>-<br>-<br>-<br>-<br>-                          |
| 13    | 71   | Very Light (46kg) | Referee: | RED<br>BLUE<br>AZE | MAMMADZADA HUSEYN<br>SULTANOV SULTAN<br>AKHMADOV VUGAR | Judge 1:<br>Judge 2:<br>Judge 3:<br>Judge 4:<br>Judge 5: | AZE<br>AZE<br>AZE | BLUE<br>HAJIYEV FIKRET<br>ABIYEV JEYHUN<br>ASADOV ELKHAN<br>MURSALOV MEHMA<br>GASIMZADA ILGAR    | WP        | 4:1   | 28:29<br>27:30<br>29:28<br>28:29<br>28:29            |
| 14    | 72   | Light Fly (48kg)  | Referee: | RED<br>BLUE<br>AZE | ABDULLAYEV SAID<br>IBADULLAYEV RAVAN<br>AKHMADOV VUGAR | Judge 1:<br>Judge 2:<br>Judge 3:<br>Judge 4:<br>Judge 5: | AZE<br>AZE<br>AZE | RED<br>HAJIYEV FIKRET<br>ABIYEV JEYHUN<br>ASADOV ELKHAN<br>MURSALOV MEHMA<br>GASIMZADA ILGAR     | WP        | 5:0   | 30:26<br>30:26<br>30:27<br>30:27<br>30:27<br>30:26   |
| 15    | 73   | Light Fly (48kg)  | Referee: | RED<br>BLUE<br>AZE | SARIYEV TURAL<br>HUSEYNOV ALI<br>MURSALOV MEHMAN       | Judge 1:<br>Judge 2:<br>Judge 3:<br>Judge 4:<br>Judge 5: | AZE<br>AZE<br>AZE | RED<br>GULIYEV VAKHID<br>ALYEV ETTIBAR<br>ALIYEV MAMMADJAI<br>GASIMZADA ILGAR<br>NAGDIYEV ANAR   | RSC       | R2 1: | 10:8<br>10:9<br>10:8<br>10:9<br>10:8<br>10:9<br>10:8 |
| 16    | 74   | Light Fly (48kg)  | Referee: | RED<br>BLUE<br>AZE | MURSALOV MUSA<br>SAFAROV ELSHAN<br>MURSALOV MEHMAN     | Judge 1:<br>Judge 2:<br>Judge 3:<br>Judge 4:<br>Judge 5: | AZE<br>AZE<br>AZE | BLUE<br>GULIYEV VAKHID<br>ALYEV ETTIBAR<br>ALIYEV MAMMADJAI<br>GASIMZADA ILGAR<br>NAGDIYEV ANAR  | WP<br>FAR | 3:2   | 29:28<br>28:29<br>28:29<br>29:28<br>29:28<br>28:29   |

| Order | Bout | Weight Category  |          | Corner      | Name                                | Seed                                                     | Team<br>Code      | Winner                                                                                            | Result | Decision                                  |
|-------|------|------------------|----------|-------------|-------------------------------------|----------------------------------------------------------|-------------------|---------------------------------------------------------------------------------------------------|--------|-------------------------------------------|
| 17    | 75   | Light Fly (48kg) |          | RED<br>BLUE | BAYRAMOV UMUD<br>OJAHGULIYEV MURAD  |                                                          | GOMR<br>KLBJR     | RED                                                                                               | WP     | 3:2                                       |
|       |      |                  | Referee: | AZE         | RAHMANOV FARHAD                     | Judge 1:<br>Judge 2:<br>Judge 3:<br>Judge 4:<br>Judge 5: | AZE<br>AZE<br>AZE | GADIROV ROVSHAI<br>SAMADOV SARRAF<br>SULEYMANZADE N.<br>GULIYEV YASAF<br>JABBAROV VILAYAT         | ATIG   | 29:28<br>27:30<br>30:27<br>29:28<br>28:29 |
|       |      |                  |          |             |                                     | -                                                        |                   |                                                                                                   |        |                                           |
| 18    | 76   | Light Fly (48kg) |          | RED<br>BLUE | AKHMADLI IDRIS<br>SHEYDAYOV FARKHAD |                                                          | GOVSN<br>GBLIK    | BLUE                                                                                              | WP     | 5:0                                       |
|       |      |                  | Referee: | AZE         | RAHMANOV FARHAD                     | Judge 1:<br>Judge 2:<br>Judge 3:<br>Judge 4:<br>Judge 5: | AZE<br>AZE<br>AZE | GADIROV ROVSHAI<br>SAMADOV SARRAF<br>SULEYMANZADE N<br>GULIYEV YASAF<br>JABBAROV VILAYAT          | ATIG   | 23:30<br>23:30<br>26:30<br>22:30<br>25:30 |
| 19    | 77   | Light Fly (48kg) |          | RED<br>BLUE | MAMMADOV ELVAN<br>YUSIBOV IBRAHIM   |                                                          | JLBD<br>TEHS      | BLUE                                                                                              | WP     | 5:0                                       |
|       |      |                  | Referee: | AZE         | ALIYEV MAMMADJAFAR                  | Judge 1:<br>Judge 2:<br>Judge 3:<br>Judge 4:<br>Judge 5: | AZE<br>AZE<br>AZE | BABANLI ANAR<br>AKHMADOV VUGAF<br>GULIYEV YASAF<br>JABBAROV VILAYA <sup>T</sup><br>SHAKHPALANGOV  | г      | 27:30<br>27:30<br>27:30<br>27:30<br>27:30 |
| 20    | 78   | Light Fly (48kg) |          | RED<br>BLUE | ASLANOV NURLAN<br>GAKHRAMANOV ZAUR  |                                                          | TOVUZ<br>ZIRVE    | BLUE                                                                                              | RSC    | R2 2:27                                   |
|       |      |                  | Referee: | AZE         | ALIYEV MAMMADJAFAR                  | Judge 1:<br>Judge 2:<br>Judge 3:<br>Judge 4:<br>Judge 5: | AZE<br>AZE<br>AZE | BABANLI ANAR<br>AKHMADOV VUGAF<br>GULIYEV YASAF<br>JABBAROV VILAYAT<br>SHAKHPALANGOV              | г      | 9:10<br>9:10<br>8:10<br>9:10<br>9:10      |
|       |      |                  |          |             |                                     | Ť                                                        |                   |                                                                                                   |        |                                           |
| 21    | 79   | Light Fly (48kg) |          | RED<br>BLUE | MUSAYEV ABDULLA<br>HASANPUR YUNIS   |                                                          | GRBAG<br>GNJ      | BLUE                                                                                              | WP     | 5:0                                       |
|       |      |                  | Referee: | AZE         | SAMADOV SARRAF                      | Judge 1:<br>Judge 2:<br>Judge 3:<br>Judge 4:<br>Judge 5: | AZE<br>AZE<br>AZE | ABIYEV JEYHUN<br>ASADOV ELKHAN<br>MURSALOV MEHMA<br>JABBAROV VILAYAT<br>NAGDIYEV ANAR             |        | 24:30<br>25:30<br>26:30<br>26:30<br>24:30 |
|       |      |                  |          |             |                                     |                                                          |                   |                                                                                                   |        | 5.0                                       |
| 22    | 80   | Fly (50kg)       |          | RED<br>BLUE | GASIMOV SAMIN<br>ABBASOV MURAD      |                                                          | BFL<br>DIN        | RED                                                                                               | WP     | 5:0                                       |
|       |      |                  | Referee: | AZE         | SAMADOV SARRAF                      | Judge 1:<br>Judge 2:<br>Judge 3:<br>Judge 4:<br>Judge 5: | AZE<br>AZE<br>AZE | ABIYEV JEYHUN<br>ASADOV ELKHAN<br>AKHMADOV VUGAF<br>JABBAROV VILAYA <sup>T</sup><br>NAGDIYEV ANAR |        | 30:25<br>30:26<br>30:26<br>29:27<br>30:26 |
| 23    | 81   | Fly (50kg)       |          | RED         |                                     |                                                          | GOMR              | DILLE                                                                                             | wo     |                                           |
|       |      |                  | Referee: | BLUE        | UMAYEV MUKHTAR                      | Judge 1:<br>Judge 2:                                     | SHBRN             | BLUE                                                                                              | vvO    | -                                         |
| 24    | 82   | Fly (50kg)       |          | RED<br>BLUE | GASIMOGLU TALEH<br>MAMMADOV FAGAN   |                                                          | MOIK<br>UGIM1     | RED                                                                                               | WO     |                                           |
|       |      |                  | Referee: |             |                                     | Judge 1:<br>Judge 2:                                     |                   |                                                                                                   |        | -                                         |