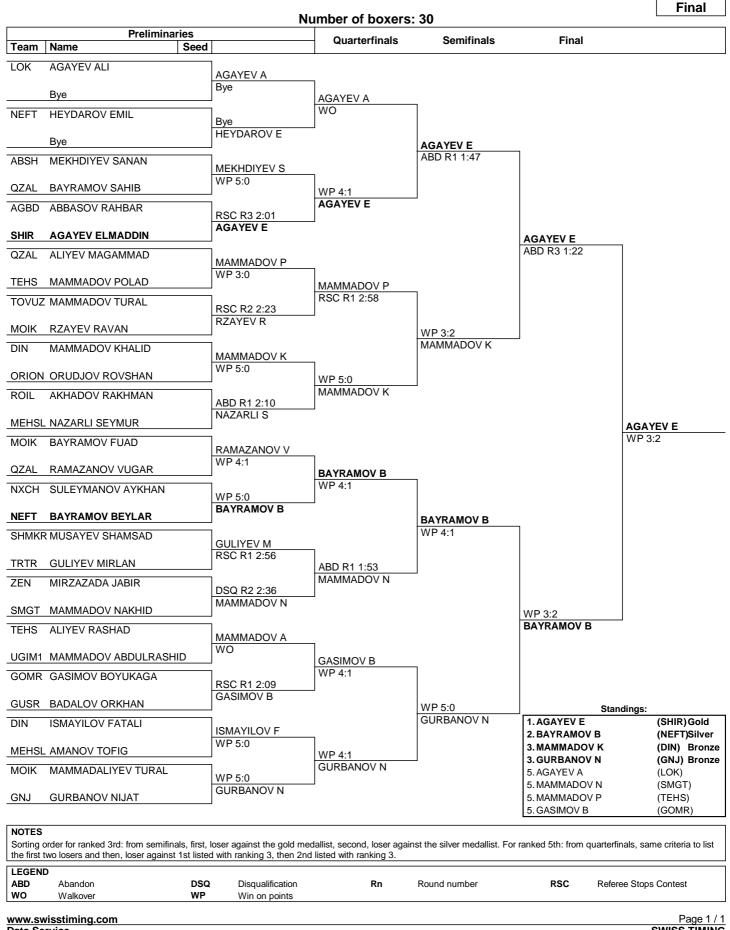

# Session 7

| Order | Bout | Weight Category     |          | Corner             | Name                                                   | Seed                                                     | Team<br>Code      | Winner                                                                                        | Result | Decis | sion                                               |
|-------|------|---------------------|----------|--------------------|--------------------------------------------------------|----------------------------------------------------------|-------------------|-----------------------------------------------------------------------------------------------|--------|-------|----------------------------------------------------|
| 1     | 243  | Very Light (46kg)   | Referee: | RED<br>BLUE<br>AZE | HUSEYNOV NIJAT<br>AGAKISHIYEV NIKHAD<br>ABIYEV JEYHUN  | Judge 1:<br>Judge 2:<br>Judge 3:<br>Judge 4:<br>Judge 5: | AZE<br>AZE<br>AZE | BLUE<br>ASADOV ELKHAN<br>MURSALOV MEHMA<br>NAGDIYEV ANAR<br>AKHMADOV VUGAF<br>ALYEV ETTIBAR   |        | 4:1   | 29:28<br>28:29<br>27:30<br>28:29<br>28:29          |
| 2     | 244  | Light Fly (48kg)    | Referee: | RED<br>BLUE<br>AZE | ABDULLAYEV SAID<br>GAKHRAMANOV ZAUR<br>ASADOV ELKHAN   | Judge 1:<br>Judge 2:<br>Judge 3:<br>Judge 4:<br>Judge 5: | AZE<br>AZE<br>AZE | BLUE<br>AKHMADOV VUGAF<br>NAGDIYEV ANAR<br>HAJIYEV FIKRET<br>ABIYEV JEYHUN<br>GASIMZADA ILGAR | WP     | 5:0   | 25:30<br>26:29<br>26:29<br>26:29<br>26:29<br>25:30 |
| 3     | 245  | Fly (50kg)          | Referee: | RED<br>BLUE<br>AZE | UMAYEV MUKHTAR<br>ALASGARLI ALI<br>NAGDIYEV ANAR       | Judge 1:<br>Judge 2:<br>Judge 3:<br>Judge 4:<br>Judge 5: | AZE<br>AZE<br>AZE | BLUE<br>AKHMADOV VUGAF<br>ASADOV ELKHAN<br>ALYEV ETTIBAR<br>ABIYEV JEYHUN<br>GULIYEV VAKHID   | WP     | 4:0   | 28:28<br>27:29<br>26:30<br>26:30<br>27:29          |
| 4     | 246  | Light Bantam (52kg) | Referee: | RED<br>BLUE<br>AZE | GOZALOV ALI<br>AGAYEV ASAD<br>BABANLI ANAR             | Judge 1:<br>Judge 2:<br>Judge 3:<br>Judge 4:<br>Judge 5: | AZE<br>AZE<br>AZE | BLUE<br>ALYEV ETTIBAR<br>ASADOV ELKHAN<br>HAJIYEV FIKRET<br>ABIYEV JEYHUN<br>JABBAROV VILAYAT | WP     | 5:0   | 28:29<br>27:30<br>28:29<br>27:30<br>27:30          |
| 5     | 247  | Fly Bantam (54kg)   | Referee: | RED<br>BLUE<br>AZE | SULEYMANOV ZALIMKHAN<br>BAGIROV AYDIN<br>ALYEV ETTIBAR | Judge 1:<br>Judge 2:<br>Judge 3:<br>Judge 4:<br>Judge 5: | AZE<br>AZE<br>AZE | RED<br>NAGDIYEV ANAR<br>ASADOV ELKHAN<br>BABANLI ANAR<br>RAHMANOV FARHA<br>SAMADOV SARRAF     |        | 5:0   | 29:28<br>30:27<br>30:27<br>29:28<br>30:27          |
| 6     | 248  | Bantam (57kg)       | Referee: | RED<br>BLUE<br>AZE | TAGIZADA TAJI<br>MIRZAYEV TURGAY<br>HAJIYEV FIKRET     | Judge 1:<br>Judge 2:<br>Judge 3:<br>Judge 4:<br>Judge 5: | AZE<br>AZE<br>AZE | BLUE<br>NAGDIYEV ANAR<br>ASADOV ELKHAN<br>BABANLI ANAR<br>ABIYEV JEYHUN<br>GADIROV ROVSHAI    | WP     | 4:1   | 28:29<br>28:29<br>27:30<br>27:30<br>29:28          |
| 7     | 249  | Light (60kg)        | Referee: | RED<br>BLUE<br>AZE | AGAYEV ELMADDIN<br>BAYRAMOV BEYLAR<br>NAGDIYEV ANAR    | Judge 1:<br>Judge 2:<br>Judge 3:<br>Judge 4:<br>Judge 5: | AZE<br>AZE<br>AZE | RED<br>HAJIYEV FIKRET<br>ASADOV ELKHAN<br>ALYEV ETTIBAR<br>ABIYEV JEYHUN<br>GASIMZADA ILGAR   | WP     | 3:2   | 29:28<br>30:27<br>28:29<br>28:29<br>29:28          |
| 8     | 250  | Light Welter (63kg) | Referee: | RED<br>BLUE<br>AZE | NOVRUZLU ISA<br>BABAYEV ANVAR<br>RAHMANOV FARHAD       | Judge 1:<br>Judge 2:<br>Judge 3:<br>Judge 4:<br>Judge 5: | AZE<br>AZE<br>AZE | RED<br>HAJIYEV FIKRET<br>AKHMADOV VUGAF<br>NAGDIYEV ANAR<br>BABANLI ANAR<br>SHAKHPALANGOV     |        | 5:0   | 30:27<br>30:27<br>30:27<br>30:27<br>30:27<br>30:27 |

| Order | Bout | Weight Category    |          | Corner      | Name                               | Seed                                                     | Team<br>Code      | Winner                                                                                 | Result | Decision                                           |
|-------|------|--------------------|----------|-------------|------------------------------------|----------------------------------------------------------|-------------------|----------------------------------------------------------------------------------------|--------|----------------------------------------------------|
| 9     | 251  | Fly Welter (66kg)  |          | RED<br>BLUE | ALIYEV NAMIG<br>NASIROV SOYADULLA  |                                                          | MOIK<br>ZIRVE     | BLUE                                                                                   | WP     | 4:1                                                |
|       |      |                    | Referee: | AZE         | MURSALOV MEHMAN                    | Judge 1:<br>Judge 2:<br>Judge 3:<br>Judge 4:<br>Judge 5: | AZE<br>AZE<br>AZE | HAJIYEV FIKRET<br>ASADOV ELKHAN<br>NAGDIYEV ANAR<br>BABANLI ANAR<br>JABBAROV VILAYAT   | г      | 29:28<br>26:30<br>28:29<br>27:30<br>27:30          |
| 10    | 252  | Welter (70kg)      |          | RED<br>BLUE | GASIMOV NURLAN<br>GULIYEV RAVAN    |                                                          | GBLIK<br>DIN      | RED                                                                                    | WP     | 5:0                                                |
|       |      |                    | Referee: | AZE         | BABANLI ANAR                       | Judge 1:<br>Judge 2:<br>Judge 3:<br>Judge 4:<br>Judge 5: | AZE<br>AZE<br>AZE | AKHMADOV VUGAF<br>ASADOV ELKHAN<br>JABBAROV VILAYAT<br>ABIYEV JEYHUN<br>MURSALOV MEHM/ | Г      | 30:26<br>30:27<br>30:26<br>30:26<br>30:26          |
| 11    | 253  | Middle (75kg)      |          | RED<br>BLUE | MAGARRAMOV MURAD<br>JAFAROV RAMISH |                                                          | ABSH<br>DIN       | BLUE                                                                                   | WP     | 5:0                                                |
|       |      |                    | Referee: | AZE         | ASADOV ELKHAN                      | Judge 1:<br>Judge 2:<br>Judge 3:<br>Judge 4:<br>Judge 5: | AZE<br>AZE<br>AZE | NAGDIYEV ANAR<br>RAHMANOV FARHA<br>AKHMADOV VUGAF<br>HAJIYEV FIKRET<br>MURSALOV MEHMA  | R      | 28:29<br>26:30<br>28:29<br>28:29<br>28:29<br>28:29 |
| 12    | 254  | Light Heavy (80kg) |          | RED<br>BLUE | HEYDARLI JAFAR<br>AKBAROV BALOGLAN |                                                          | DIN<br>TEHS       | RED                                                                                    | WP     | 5:0                                                |
|       |      |                    | Referee: | AZE         | HAJIYEV FIKRET                     | Judge 1:<br>Judge 2:<br>Judge 3:<br>Judge 4:<br>Judge 5: | AZE<br>AZE        | NAGDIYEV ANAR<br>BABANLI ANAR<br>RAHMANOV FARHA<br>ABIYEV JEYHUN<br>GADIROV ROVSHAI    |        | 30:25<br>30:26<br>30:27<br>30:24<br>30:26          |
| 13    | 255  | Heavy (+80kg)      |          | RED<br>BLUE | ABDULLAYEV KAMAL<br>NAZAROV RIAD   |                                                          | NEFT<br>TEHS      | BLUE                                                                                   | ABD    | R1 1:49                                            |
|       |      |                    | Referee: | AZE         | HAJIYEV FIKRET                     | Judge 1:<br>Judge 2:<br>Judge 3:<br>Judge 4:<br>Judge 5: | AZE<br>AZE<br>AZE | NAGDIYEV ANAR<br>MURSALOV MEHMA<br>AKHMADOV VUGAR<br>ABIYEV JEYHUN<br>SHAKHPALANGOV    | R      | -<br>-<br>-                                        |

| LEGEND      |                      |    |              |                        |               |                             |
|-------------|----------------------|----|--------------|------------------------|---------------|-----------------------------|
| ABD         | Abandon              | Rn | Round number | WP                     | Win on points |                             |
|             |                      |    |              |                        |               |                             |
| www.swi     | sstiming.com         |    |              |                        |               | Page 2 / 2                  |
| Data Serv   |                      |    |              |                        |               | SWISS TIMING                |
| BX0000Z07_0 | C74 1.0              |    | Report C     | Created SUN 3 MAR 2019 | 9 17:19       | 0010-036c-AIBA.ORG-30-82601 |
| www.swi     | sstiming.com<br>vice | Kn |              |                        |               | SWISS TIMIN                 |

Very Light (46 kg)

# Draw Sheet

Light Fly (48 kg)

## Draw Sheet

Fly (50 kg)

Draw Sheet

Light Bantam (52 kg)

# Draw Sheet

Fly Bantam (54 kg)

Draw Sheet

Bantam (57 kg)

Draw Sheet

### As of SUN 3 MAR 2019

Data Service BXM057000 C75 1.0

Light (60 kg)

## Draw Sheet

Light Welter (63 kg)

# Draw Sheet

Fly Welter (66 kg)

Draw Sheet

Welter (70 kg)

# Draw Sheet

| NOTES<br>Sorting order for ranked 3rd: from semifinals, first, loser against the gold medallist, second, loser against the silver medallist. For ranked 5th: from quarterfinals, same criteria to list<br>the first two losers and then, loser against 1st listed with ranking 3, then 2nd listed with ranking 3. |                                |    |              |     |                       |    |          |  |  |  |  |
|-------------------------------------------------------------------------------------------------------------------------------------------------------------------------------------------------------------------------------------------------------------------------------------------------------------------|--------------------------------|----|--------------|-----|-----------------------|----|----------|--|--|--|--|
| LEGEN<br>ABD<br>WP                                                                                                                                                                                                                                                                                                | ID<br>Abandon<br>Win on points | Rn | Round number | RSC | Referee Stops Contest | wo | Walkover |  |  |  |  |
| www.s                                                                                                                                                                                                                                                                                                             | vww.swisstiming.com Page 1 / 1 |    |              |     |                       |    |          |  |  |  |  |

Middle (75 kg)

Draw Sheet

# aiba

Light Heavy (80 kg)

| J. KHAZITEV E | (INIERSE) ONZe        |
|---------------|-----------------------|
| 3. KHASANLI E | (BYLG <b>B)</b> ronze |
| 5. MAMMADOV E | (ORION)               |
| 5. MAMMADLI M | (NXCH)                |
| 5. AKBAROV S  | (MSLLI)               |
| 5. SHIRIYEV O | (SMGT)                |