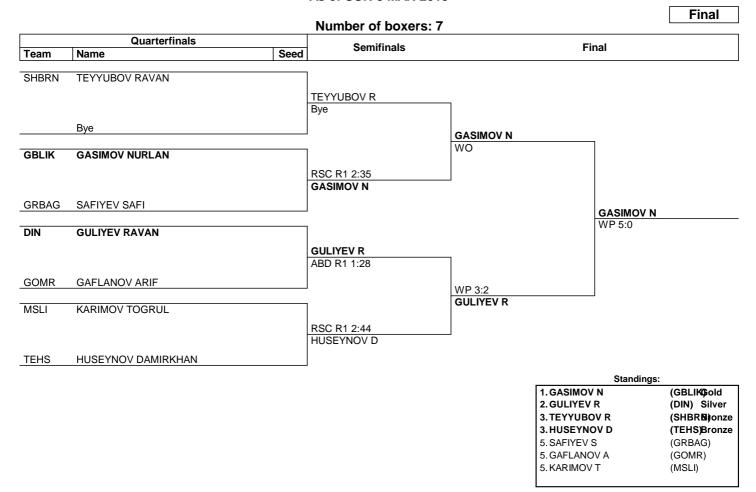

|    |              |                        |               | SWISS TIMING                |
| BX0000Z07_0 | C74 1.0              |    | Report C     | Created SUN 3 MAR 2019 | 9 17:19       | 0010-036c-AIBA.ORG-30-82601 |
| www.swi     | sstiming.com<br>vice | Kn |              |                        |               | SWISS TIMIN                 |



Very Light (46 kg)

# Draw Sheet







Light Fly (48 kg)

## Draw Sheet







Fly (50 kg)



Draw Sheet





Light Bantam (52 kg)

# Draw Sheet







Fly Bantam (54 kg)

Draw Sheet







Bantam (57 kg)

Draw Sheet



### As of SUN 3 MAR 2019



Data Service BXM057000 C75 1.0



Light (60 kg)

## Draw Sheet







Light Welter (63 kg)

# Draw Sheet







Fly Welter (66 kg)

Draw Sheet







Welter (70 kg)

# Draw Sheet





| NOTES<br>Sorting order for ranked 3rd: from semifinals, first, loser against the gold medallist, second, loser against the silver medallist. For ranked 5th: from quarterfinals, same criteria to list<br>the first two losers and then, loser against 1st listed with ranking 3, then 2nd listed with ranking 3. |                                |    |              |     |                       |    |          |  |  |  |  |
|-------------------------------------------------------------------------------------------------------------------------------------------------------------------------------------------------------------------------------------------------------------------------------------------------------------------|--------------------------------|----|--------------|-----|---------