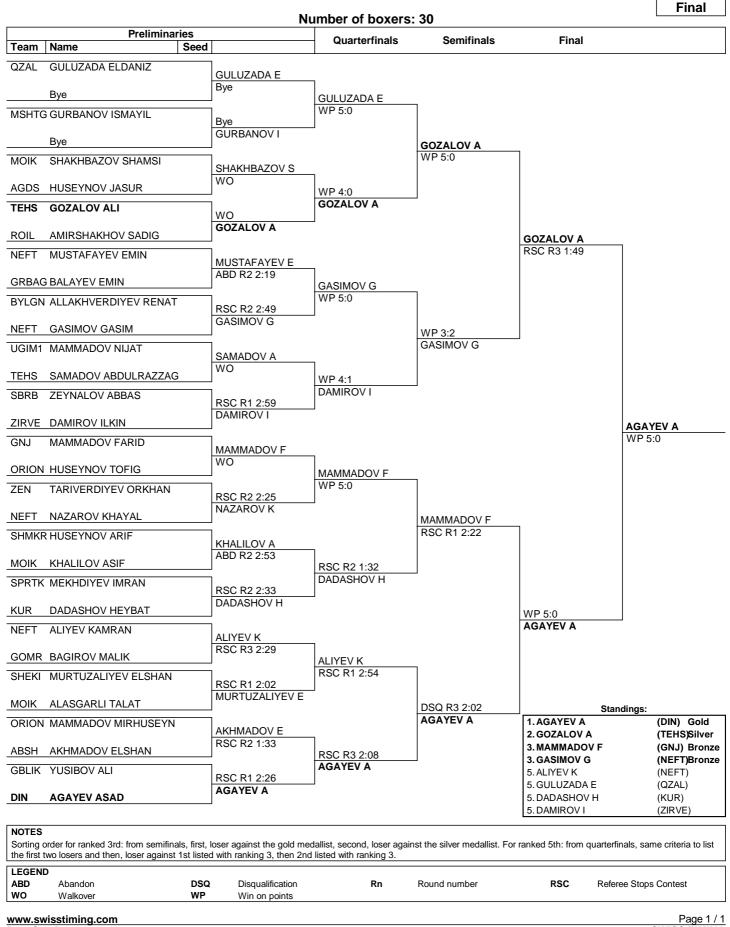

| Order | Bout | Weight Category   |          | Corner      | Name                                   | Seed                                                     | Team<br>Code             | Winner                                                                                      | Result           | Decision                                                    |
|-------|------|-------------------|----------|-------------|----------------------------------------|----------------------------------------------------------|--------------------------|---------------------------------------------------------------------------------------------|------------------|-------------------------------------------------------------|
| 1     | 59   | Very Light (46kg) |          | RED<br>BLUE | RZAYEV EMIL<br>SULEYMANOV RIYAD        |                                                          | GOMR<br>LNKR             | RED                                                                                         | WP               | 4:1                                                         |
|       |      |                   | Referee: | AZE         | ABIYEV JEYHUN                          | Judge 1:<br>Judge 2:<br>Judge 3:                         | AZE<br>AZE               | BABANLI ANAR<br>RAHMANOV FARHA<br>ALYEV ETTIBAR                                             |                  | 28:27<br>29:26<br>28:27                                     |
|       |      |                   |          |             |                                        | Judge 4:<br>Judge 5:                                     |                          | MURSALOV MEHMA<br>AKHMADOV VUGAR                                                            |                  | 27:28<br>28:27                                              |
| 2     | 60   | Very Light (46kg) |          | RED<br>BLUE | ISMAYLOV TAHIR<br>MIRZAYEV HUSEYN      |                                                          | QZAL<br>ABSH             | BLUE                                                                                        | WP               | 4:1                                                         |
|       |      |                   | Referee: |             | ABIYEV JEYHUN                          | Judge 1:<br>Judge 2:<br>Judge 3:<br>Judge 4:<br>Judge 5: | AZE<br>AZE<br>AZE<br>AZE | BABANLI ANAR<br>RAHMANOV FARHA<br>ALYEV ETTIBAR<br>MURSALOV MEHMA<br>AKHMADOV VUGAR         | ND<br>AN         | 28:29<br>29:28<br>28:29<br>28:29<br>28:29<br>28:29<br>28:29 |
| 3     | 61   | Very Light (46kg) |          | RED<br>BLUE | ISMAYILOV ANAR<br>ASGAROV ILYAS        |                                                          | SHEKI<br>ORION           | BLUE                                                                                        | RSC              | R2 2:03                                                     |
|       |      |                   | Referee: |             | ASADOV ELKHAN                          | Judge 1:<br>Judge 2:<br>Judge 3:<br>Judge 4:<br>Judge 5: | AZE<br>AZE<br>AZE<br>AZE | HAJIYEV FIKRET<br>JABBAROV VILAYAT<br>SULEYMANZADE NA<br>ALIYEV MAMMADJA<br>GADIROV ROVSHAT | r<br>ATIG<br>FAR | 9:10<br>9:10<br>9:10<br>9:10<br>9:10                        |
| 4     | 62   | Very Light (46kg) |          | RED<br>BLUE | ISMAYILOV ALISHAN<br>ABISHOV ZAKARIYYA |                                                          | NXCH<br>SMGT             | BLUE                                                                                        | WP               | 5:0                                                         |
|       |      |                   | Referee: | -           | ASADOV ELKHAN                          | Judge 1:<br>Judge 2:<br>Judge 3:<br>Judge 4:<br>Judge 5: | AZE<br>AZE<br>AZE<br>AZE | HAJIYEV FIKRET<br>JABBAROV VILAYAT<br>SULEYMANZADE NJ<br>ALIYEV MAMMADJA<br>GADIROV ROVSHAI | r<br>ATIG<br>FAR | 26:30<br>27:30<br>27:30<br>27:30<br>27:30<br>27:30          |
| 5     | 63   | Very Light (46kg) |          | RED         | KHASANLI MIRYUSIF                      |                                                          | GOMR                     |                                                                                             |                  |                                                             |
| Ū     |      |                   |          | BLUE        | JAFARLI JALIL                          |                                                          | MSHTG                    | BLUE                                                                                        | DSQ              | R2 2:56                                                     |
|       |      |                   | Referee: | AZE         | NAGDIYEV ANAR                          | Judge 1:<br>Judge 2:<br>Judge 3:<br>Judge 4:<br>Judge 5: | AZE<br>AZE<br>AZE        | ABIYEV JEYHUN<br>ALYEV ETTIBAR<br>GASIMZADA ILGAR<br>MURSALOV MEHMA<br>GULIYEV VAKHID       | AN               | 9:10<br>9:10<br>9:10<br>8:10<br>9:10                        |
| 6     | 64   | Very Light (46kg) |          | RED<br>BLUE | BABAYEV ELGUN<br>NAZIROV FIKRET        |                                                          | SPRTK<br>KUR             | RED                                                                                         | WP               | 5:0                                                         |
|       |      |                   | Referee: | AZE         | NAGDIYEV ANAR                          | Judge 1:<br>Judge 2:<br>Judge 3:<br>Judge 4:<br>Judge 5: | AZE<br>AZE<br>AZE        | ABIYEV JEYHUN<br>ALYEV ETTIBAR<br>ASADOV ELKHAN<br>MURSALOV MEHMA<br>GULIYEV VAKHID         | AN               | 30:25<br>30:25<br>30:26<br>30:25<br>30:25<br>30:26          |
| 7     | 65   | Very Light (46kg) |          | RED<br>BLUE | KHASANZADA MOHSUM<br>GURBANLI NIKHAT   |                                                          | ROIL<br>NEFT             | BLUE                                                                                        | WP               | 5:0                                                         |
|       |      |                   | Referee: | AZE         | HAJIYEV FIKRET                         | Judge 1:<br>Judge 2:<br>Judge 3:<br>Judge 4:<br>Judge 5: | AZE<br>AZE<br>AZE        | ALYEV ETTIBAR<br>ALIYEV MAMMADJA<br>AKHMADOV VUGAR<br>RAHMANOV FARHA<br>SHAKHPALANGOV       | R<br>ND          | 27:30<br>27:30<br>26:30<br>27:30<br>27:30                   |
| 8     | 66   | Very Light (46kg) |          | RED<br>BLUE | GULBALAYEV ELSEVAR<br>ABAZARLI NAZIM   |                                                          | SZN<br>NXCH              | RED                                                                                         | WP               | 5:0                                                         |
|       |      |                   | Referee: | AZE         | HAJIYEV FIKRET                         | Judge 1:<br>Judge 2:<br>Judge 3:<br>Judge 4:<br>Judge 5: | AZE<br>AZE<br>AZE        | ALYEV ETTIBAR<br>ALIYEV MAMMADJA<br>AKHMADOV VUGAR<br>RAHMANOV FARHA<br>SHAKHPALANGOV       | ₹<br>ND          | 29:28<br>30:27<br>29:28<br>30:27<br>30:27                   |

| Order | Bout | Weight Category   |          | Corner             | Name                                                   | Seed                                                     | Team<br>Code      | Winner                                                                                           | Result    | Decis | sion                                                 |
|-------|------|-------------------|----------|--------------------|--------------------------------------------------------|----------------------------------------------------------|-------------------|--------------------------------------------------------------------------------------------------|-----------|-------|------------------------------------------------------|
| 9     | 67   | Very Light (46kg) | Referee: | RED<br>BLUE<br>AZE | GASIMOV ELMADDIN<br>KAZIMOV NIJAT<br>BABANLI ANAR      | Judge 1:<br>Judge 2:<br>Judge 3:<br>Judge 4:<br>Judge 5: | AZE<br>AZE<br>AZE | BLUE<br>ABIYEV JEYHUN<br>MURSALOV MEHMA<br>ALIYEV MAMMADJAI<br>SAMADOV SARRAF<br>GULIYEV YASAF   |           | 4:0   | 28:29<br>28:29<br>28:29<br>28:28<br>28:28<br>28:29   |
| 10    | 68   | Very Light (46kg) | Referee: | RED<br>BLUE<br>AZE | AKHMADOV VUSAL<br>HUSEYNLI MIRZAGA<br>BABANLI ANAR     | Judge 1:<br>Judge 2:<br>Judge 3:<br>Judge 4:<br>Judge 5: | AZE<br>AZE<br>AZE | BLUE<br>ABIYEV JEYHUN<br>MURSALOV MEHMA<br>ALIYEV MAMMADJAI<br>SAMADOV SARRAF<br>GULIYEV YASAF   |           | 5:0   | 25:30<br>27:30<br>27:30<br>26:30<br>26:30            |
| 11    | 69   | Very Light (46kg) | Referee: | RED<br>BLUE<br>AZE | AGAKISHIYEV NIKHAD<br>IMAMALIYEV ZAUR<br>ALYEV ETTIBAR | Judge 1:<br>Judge 2:<br>Judge 3:<br>Judge 4:<br>Judge 5: | AZE<br>AZE<br>AZE | RED<br>JABBAROV VILAYAT<br>AKHMADOV VUGAR<br>SULEYMANZADE NA<br>SHAKHPALANGOV S<br>NAGDIYEV ANAR | ATIG      | 5:0   | 30:25<br>30:25<br>29:28<br>30:24<br>30:25            |
| 12    | 70   | Very Light (46kg) | Referee: | RED<br>BLUE<br>AZE | HAJIYEV TURAN<br>AGAYEV ALI<br>ALYEV ETTIBAR           | Judge 1:<br>Judge 2:<br>Judge 3:<br>Judge 4:<br>Judge 5: | AZE<br>AZE<br>AZE | RED<br>JABBAROV VILAYAT<br>AKHMADOV VUGAR<br>SULEYMANZADE NA<br>SHAKHPALANGOV S<br>NAGDIYEV ANAR | ATIG      | R1 1: | 48<br>-<br>-<br>-<br>-<br>-                          |
| 13    | 71   | Very Light (46kg) | Referee: | RED<br>BLUE<br>AZE | MAMMADZADA HUSEYN<br>SULTANOV SULTAN<br>AKHMADOV VUGAR | Judge 1:<br>Judge 2:<br>Judge 3:<br>Judge 4:<br>Judge 5: | AZE<br>AZE<br>AZE | BLUE<br>HAJIYEV FIKRET<br>ABIYEV JEYHUN<br>ASADOV ELKHAN<br>MURSALOV MEHMA<br>GASIMZADA ILGAR    | WP        | 4:1   | 28:29<br>27:30<br>29:28<br>28:29<br>28:29            |
| 14    | 72   | Light Fly (48kg)  | Referee: | RED<br>BLUE<br>AZE | ABDULLAYEV SAID<br>IBADULLAYEV RAVAN<br>AKHMADOV VUGAR | Judge 1:<br>Judge 2:<br>Judge 3:<br>Judge 4:<br>Judge 5: | AZE<br>AZE<br>AZE | RED<br>HAJIYEV FIKRET<br>ABIYEV JEYHUN<br>ASADOV ELKHAN<br>MURSALOV MEHMA<br>GASIMZADA ILGAR     | WP        | 5:0   | 30:26<br>30:26<br>30:27<br>30:27<br>30:27<br>30:26   |
| 15    | 73   | Light Fly (48kg)  | Referee: | RED<br>BLUE<br>AZE | SARIYEV TURAL<br>HUSEYNOV ALI<br>MURSALOV MEHMAN       | Judge 1:<br>Judge 2:<br>Judge 3:<br>Judge 4:<br>Judge 5: | AZE<br>AZE<br>AZE | RED<br>GULIYEV VAKHID<br>ALYEV ETTIBAR<br>ALIYEV MAMMADJAI<br>GASIMZADA ILGAR<br>NAGDIYEV ANAR   | RSC       | R2 1: | 10:8<br>10:9<br>10:8<br>10:9<br>10:8<br>10:9<br>10:8 |
| 16    | 74   | Light Fly (48kg)  | Referee: | RED<br>BLUE<br>AZE | MURSALOV MUSA<br>SAFAROV ELSHAN<br>MURSALOV MEHMAN     | Judge 1:<br>Judge 2:<br>Judge 3:<br>Judge 4:<br>Judge 5: | AZE<br>AZE<br>AZE | BLUE<br>GULIYEV VAKHID<br>ALYEV ETTIBAR<br>ALIYEV MAMMADJAI<br>GASIMZADA ILGAR<br>NAGDIYEV ANAR  | WP<br>FAR | 3:2   | 29:28<br>28:29<br>28:29<br>29:28<br>29:28<br>28:29   |

| Order | Bout | Weight Category  |          | Corner      | Name                                | Seed                                                     | Team<br>Code      | Winner                                                                                            | Result | Decision                                  |
|-------|------|------------------|----------|-------------|-------------------------------------|----------------------------------------------------------|-------------------|---------------------------------------------------------------------------------------------------|--------|-------------------------------------------|
| 17    | 75   | Light Fly (48kg) |          | RED<br>BLUE | BAYRAMOV UMUD<br>OJAHGULIYEV MURAD  |                                                          | GOMR<br>KLBJR     | RED                                                                                               | WP     | 3:2                                       |
|       |      |                  | Referee: | AZE         | RAHMANOV FARHAD                     | Judge 1:<br>Judge 2:<br>Judge 3:<br>Judge 4:<br>Judge 5: | AZE<br>AZE<br>AZE | GADIROV ROVSHAI<br>SAMADOV SARRAF<br>SULEYMANZADE N.<br>GULIYEV YASAF<br>JABBAROV VILAYAT         | ATIG   | 29:28<br>27:30<br>30:27<br>29:28<br>28:29 |
|       |      |                  |          |             |                                     | -                                                        |                   |                                                                                                   |        |                                           |
| 18    | 76   | Light Fly (48kg) |          | RED<br>BLUE | AKHMADLI IDRIS<br>SHEYDAYOV FARKHAD |                                                          | GOVSN<br>GBLIK    | BLUE                                                                                              | WP     | 5:0                                       |
|       |      |                  | Referee: | AZE         | RAHMANOV FARHAD                     | Judge 1:<br>Judge 2:<br>Judge 3:<br>Judge 4:<br>Judge 5: | AZE<br>AZE<br>AZE | GADIROV ROVSHAI<br>SAMADOV SARRAF<br>SULEYMANZADE N<br>GULIYEV YASAF<br>JABBAROV VILAYAT          | ATIG   | 23:30<br>23:30<br>26:30<br>22:30<br>25:30 |
| 19    | 77   | Light Fly (48kg) |          | RED<br>BLUE | MAMMADOV ELVAN<br>YUSIBOV IBRAHIM   |                                                          | JLBD<br>TEHS      | BLUE                                                                                              | WP     | 5:0                                       |
|       |      |                  | Referee: | AZE         | ALIYEV MAMMADJAFAR                  | Judge 1:<br>Judge 2:<br>Judge 3:<br>Judge 4:<br>Judge 5: | AZE<br>AZE<br>AZE | BABANLI ANAR<br>AKHMADOV VUGAF<br>GULIYEV YASAF<br>JABBAROV VILAYA <sup>T</sup><br>SHAKHPALANGOV  | г      | 27:30<br>27:30<br>27:30<br>27:30<br>27:30 |
| 20    | 78   | Light Fly (48kg) |          | RED<br>BLUE | ASLANOV NURLAN<br>GAKHRAMANOV ZAUR  |                                                          | TOVUZ<br>ZIRVE    | BLUE                                                                                              | RSC    | R2 2:27                                   |
|       |      |                  | Referee: | AZE         | ALIYEV MAMMADJAFAR                  | Judge 1:<br>Judge 2:<br>Judge 3:<br>Judge 4:<br>Judge 5: | AZE<br>AZE<br>AZE | BABANLI ANAR<br>AKHMADOV VUGAF<br>GULIYEV YASAF<br>JABBAROV VILAYAT<br>SHAKHPALANGOV              | г      | 9:10<br>9:10<br>8:10<br>9:10<br>9:10      |
|       |      |                  |          |             |                                     | Ť                                                        |                   |                                                                                                   |        |                                           |
| 21    | 79   | Light Fly (48kg) |          | RED<br>BLUE | MUSAYEV ABDULLA<br>HASANPUR YUNIS   |                                                          | GRBAG<br>GNJ      | BLUE                                                                                              | WP     | 5:0                                       |
|       |      |                  | Referee: | AZE         | SAMADOV SARRAF                      | Judge 1:<br>Judge 2:<br>Judge 3:<br>Judge 4:<br>Judge 5: | AZE<br>AZE<br>AZE | ABIYEV JEYHUN<br>ASADOV ELKHAN<br>MURSALOV MEHMA<br>JABBAROV VILAYAT<br>NAGDIYEV ANAR             |        | 24:30<br>25:30<br>26:30<br>26:30<br>24:30 |
|       |      |                  |          |             |                                     |                                                          |                   |                                                                                                   |        | 5.0                                       |
| 22    | 80   | Fly (50kg)       |          | RED<br>BLUE | GASIMOV SAMIN<br>ABBASOV MURAD      |                                                          | BFL<br>DIN        | RED                                                                                               | WP     | 5:0                                       |
|       |      |                  | Referee: | AZE         | SAMADOV SARRAF                      | Judge 1:<br>Judge 2:<br>Judge 3:<br>Judge 4:<br>Judge 5: | AZE<br>AZE<br>AZE | ABIYEV JEYHUN<br>ASADOV ELKHAN<br>AKHMADOV VUGAF<br>JABBAROV VILAYA <sup>T</sup><br>NAGDIYEV ANAR |        | 30:25<br>30:26<br>30:26<br>29:27<br>30:26 |
| 23    | 81   | Fly (50kg)       |          | RED         |                                     |                                                          | GOMR              | DILLE                                                                                             | wo     |                                           |
|       |      |                  | Referee: | BLUE        | UMAYEV MUKHTAR                      | Judge 1:<br>Judge 2:                                     | SHBRN             | BLUE                                                                                              | vvO    | -                                         |
| 24    | 82   | Fly (50kg)       |          | RED<br>BLUE | GASIMOGLU TALEH<br>MAMMADOV FAGAN   |                                                          | MOIK<br>UGIM1     | RED                                                                                               | WO     |                                           |
|       |      |                  | Referee: |             |                                     | Judge 1:<br>Judge 2:                                     |                   |                                                                                                   |        | -                                         |

| Order | Bout | Weight Category     |          | Corner      | Name                                | Seed                                                     | Team<br>Code             | Winner                                                                                 | Result         | Decis | sion                                               |
|-------|------|---------------------|----------|-------------|-------------------------------------|----------------------------------------------------------|--------------------------|----------------------------------------------------------------------------------------|----------------|-------|----------------------------------------------------|
| 25    | 83   | Fly (50kg)          |          | RED<br>BLUE | AMANOV FARID<br>ISAZADA HUSEYN      |                                                          | MSLLI<br>DIN             | BLUE                                                                                   | WP             | 5:0   |                                                    |
|       |      |                     | Referee: | AZE         | GULIYEV VAKHID                      | Judge 1:<br>Judge 2:<br>Judge 3:<br>Judge 4:<br>Judge 5: | AZE<br>AZE               | GADIROV ROVSHA<br>SULEYMANZADE N<br>BABANLI ANAR<br>ALYEV ETTIBAR<br>GASIMZADA ILGAR   | IATIG          |       | 27:30<br>27:30<br>28:29<br>27:30<br>27:30          |
| 26    | 84   | Fly (50kg)          |          | RED<br>BLUE | JAVADLI TAMERLAN<br>ISMAYLOV RASUL  |                                                          | SPRTK<br>SZN             | RED                                                                                    | WP             | 5:0   |                                                    |
|       |      |                     | Referee: |             | ASADOV ELKHAN                       | Judge 1:<br>Judge 2:<br>Judge 3:<br>Judge 4:<br>Judge 5: | AZE<br>AZE<br>AZE        | GADIROV ROVSHA<br>SULEYMANZADE N<br>BABANLI ANAR<br>ALYEV ETTIBAR<br>RAHMANOV FARH/    | IATIG          |       | 28:27<br>29:26<br>29:26<br>29:26<br>29:26          |
| 27    | 85   | Fly (50kg)          |          | RED<br>BLUE | ALASGARLI ALI<br>AKHMADOV RAKHIL    |                                                          | NEFT<br>SHMKR            | RED                                                                                    | WP             | 5:0   |                                                    |
|       |      |                     | Referee: |             | GASIMZADA ILGAR                     | Judge 1:<br>Judge 2:<br>Judge 3:<br>Judge 4:<br>Judge 5: | AZE<br>AZE<br>AZE<br>AZE | HAJIYEV FIKRET<br>AKHMADOV VUGAI<br>ALIYEV MAMMADJA<br>SHAKHPALANGOV<br>RAHMANOV FARH  | AFAR<br>SHABAN |       | 29:28<br>29:28<br>29:28<br>29:28<br>29:28<br>29:28 |
| 28    | 86   | Fly (50kg)          |          | RED<br>BLUE | GULIYEV ASLAN<br>HASANPUR YUSIF     |                                                          | NEFT<br>GNJ              | BLUE                                                                                   | WP             | 3:2   |                                                    |
|       |      |                     | Referee: | AZE         | GASIMZADA ILGAR                     | Judge 3:                                                 | AZE<br>AZE<br>AZE        | HAJIYEV FIKRET<br>AKHMADOV VUGAF<br>ALIYEV MAMMADJA<br>SHAKHPALANGOV<br>RAHMANOV FARHA | AFAR<br>SHABAN |       | 28:29<br>28:29<br>28:29<br>29:28<br>29:28<br>29:28 |
| 29    | 87   | Fly (50kg)          |          | RED         | NABIYEV MIRSADI                     |                                                          | ORION                    |                                                                                        |                |       |                                                    |
| 23    | 07   | 1 lý (30kg)         |          | BLUE        | SOLTANOV RAFIG                      |                                                          | SMGT                     | BLUE                                                                                   | WP             | 4:0   |                                                    |
|       |      |                     | Referee: | AZE         | SHAKHPALANGOV SHABAN                | Judge 1:<br>Judge 2:<br>Judge 3:<br>Judge 4:<br>Judge 5: | AZE<br>AZE<br>AZE        | GULIYEV YASAF<br>ALIYEV MAMMADJA<br>MURSALOV MEHM<br>ABIYEV JEYHUN<br>ASADOV ELKHAN    |                |       | 27:29<br>27:29<br>28:28<br>27:29<br>27:29          |
| 30    | 88   | Light Bantam (52kg) |          | RED<br>BLUE | SHAKHBAZOV SHAMSI<br>HUSEYNOV JASUR |                                                          | MOIK<br>AGDS             | RED                                                                                    | WO             |       |                                                    |
|       |      |                     | Referee: | AZE         | SHAKHPALANGOV SHABAN                | Judge 1:<br>Judge 2:<br>Judge 3:<br>Judge 4:<br>Judge 5: | AZE<br>AZE<br>AZE        | SAMADOV SARRAF<br>ALIYEV MAMMADJA<br>MURSALOV MEHM<br>ABIYEV JEYHUN<br>ASADOV ELKHAN   | AFAR           |       | -<br>-<br>-<br>-                                   |
| 31    | 89   | Light Bantam (52kg) |          | RED<br>BLUE | GOZALOV ALI<br>AMIRSHAKHOV SADIG    |                                                          | SMGT<br>ROIL             | RED                                                                                    | WO             |       |                                                    |
|       |      |                     | Referee: |             |                                     | Judge 1:<br>Judge 2:                                     |                          |                                                                                        |                |       | -                                                  |
| 32    | 90   | Light Bantam (52kg) |          | RED<br>BLUE | MUSTAFAYEV EMIN<br>BALAYEV EMIN     |                                                          | NEFT<br>GRBAG            | RED                                                                                    | ABD            | R2 2: | 19                                                 |
|       |      |                     | Referee: | AZE         | SHAKHPALANGOV SHABAN                | Judge 1:<br>Judge 2:<br>Judge 3:<br>Judge 4:<br>Judge 5: | AZE<br>AZE<br>AZE        | SAMADOV SARRAF<br>ALIYEV MAMMADJA<br>MURSALOV MEHMA<br>ABIYEV JEYHUN<br>ASADOV ELKHAN  | AFAR           |       | 10:9<br>10:9<br>10:9<br>10:8<br>10:8               |

| Order | Bout | Weight Category     |          | Corner             | Name                                                      | Seed                                                     | Team<br>Code      | Winner                                                                                          | Result         | Decision                                                      |
|-------|------|---------------------|----------|--------------------|-----------------------------------------------------------|----------------------------------------------------------|-------------------|-------------------------------------------------------------------------------------------------|----------------|---------------------------------------------------------------|
| 33    | 91   | Light Bantam (52kg) | Referee: | RED<br>BLUE<br>AZE | ALLAKHVERDIYEV RENAT<br>GASIMOV GASIM<br>JABBAROV VILAYAT | Judge 1:<br>Judge 2:<br>Judge 3:<br>Judge 4:<br>Judge 5: | AZE<br>AZE<br>AZE | BLUE<br>SULEYMANZADE NA<br>GULIYEV VAKHID<br>RAHMANOV FARHA<br>HAJIYEV FIKRET<br>ALYEV ETTIBAR  |                | R2 2:49<br>9:10<br>8:10<br>9:10<br>8:10<br>9:10               |
| 34    | 92   | Light Bantam (52kg) | Referee: | RED<br>BLUE<br>AZE | MAMMADOV NIJAT<br>SAMADOV ABDULRAZZAG<br>JABBAROV VILAYAT | Judge 1:<br>Judge 2:<br>Judge 3:<br>Judge 4:<br>Judge 5: | AZE<br>AZE<br>AZE | BLUE<br>SULEYMANZADE NA<br>GULIYEV VAKHID<br>RAHMANOV FARHA<br>HAJIYEV FIKRET<br>ALYEV ETTIBAR  |                | -<br>-<br>-<br>-<br>-<br>-                                    |
| 35    | 93   | Light Bantam (52kg) | Referee: | RED<br>BLUE<br>AZE | ZEYNALOV ABBAS<br>DAMIROV ILKIN<br>MURSALOV MEHMAN        | Judge 1:<br>Judge 2:<br>Judge 3:<br>Judge 4:<br>Judge 5: | AZE<br>AZE<br>AZE | BLUE<br>NAGDIYEV ANAR<br>SULEYMANZADE NA<br>SHAKHPALANGOV S<br>AKHMADOV VUGAR<br>ABIYEV JEYHUN  | SHABAN         | R1 2:59<br>-<br>-<br>-<br>-<br>-                              |
| 36    | 94   | Light Bantam (52kg) | Referee: | RED<br>BLUE<br>AZE | MAMMADOV FARID<br>HUSEYNOV TOFIG<br>MURSALOV MEHMAN       | Judge 1:<br>Judge 2:<br>Judge 3:<br>Judge 4:<br>Judge 5: | AZE<br>AZE<br>AZE | RED<br>NAGDIYEV ANAR<br>SULEYMANZADE NA<br>SHAKHPALANGOV S<br>AKHMADOV VUGAR<br>ABIYEV JEYHUN   | SHABAN         | -<br>-<br>-<br>-<br>-                                         |
| 37    | 95   | Light Bantam (52kg) | Referee: | RED<br>BLUE<br>AZE | TARIVERDIYEV ORKHAN<br>NAZAROV KHAYAL<br>MURSALOV MEHMAN  | Judge 1:<br>Judge 2:<br>Judge 3:<br>Judge 4:<br>Judge 5: | AZE<br>AZE<br>AZE | BLUE<br>ALIYEV MAMMADJA<br>SULEYMANZADE M<br>SHAKHPALANGOV S<br>AKHMADOV VUGAR<br>ABIYEV JEYHUN | ATIG<br>SHABAN | R2 2:25<br>9:10<br>9:10<br>9:10<br>8:10<br>8:10               |
| 38    | 96   | Light Bantam (52kg) | Referee: | RED<br>BLUE<br>AZE | HUSEYNOV ARIF<br>KHALILOV ASIF<br>ABIYEV JEYHUN           | Judge 1:<br>Judge 2:<br>Judge 3:<br>Judge 4:<br>Judge 5: | AZE<br>AZE<br>AZE | BLUE<br>GULIYEV YASAF<br>GADIROV ROVSHAN<br>HAJIYEV FIKRET<br>MURSALOV MEHMA<br>NAGDIYEV ANAR   |                | R2 2:53<br>9:10<br>9:10<br>9:10<br>9:10<br>9:10<br>9:10       |
| 39    | 97   | Light Bantam (52kg) | Referee: | RED<br>BLUE<br>AZE | MEKHDIYEV IMRAN<br>DADASHOV HEYBAT<br>ABIYEV JEYHUN       | Judge 1:<br>Judge 2:<br>Judge 3:<br>Judge 4:<br>Judge 5: | AZE<br>AZE<br>AZE | BLUE<br>GULIYEV YASAF<br>SAMADOV SARRAF<br>HAJIYEV FIKRET<br>MURSALOV MEHMA<br>SHAKHPALANGOV S  |                | R2 2:33<br>9:10<br>9:10<br>10:9<br>9:10<br>10:9               |
| 40    | 98   | Light Bantam (52kg) | Referee: | RED<br>BLUE<br>AZE | ALIYEV KAMRAN<br>BAGIROV MALIK<br>SULEYMANZADE NATIG      | Judge 1:<br>Judge 2:<br>Judge 3:<br>Judge 4:<br>Judge 5: | AZE<br>AZE<br>AZE | RED<br>SHAKHPALANGOV S<br>ALYEV ETTIBAR<br>RAHMANOV FARHA<br>ASADOV ELKHAN<br>MURSALOV MEHMA    | D              | R3 2:29<br>20:17<br>20:17<br>20:17<br>20:17<br>20:17<br>20:17 |

### Session 2

| Order | Bout | Weight Category     |          | Corner             | Name                                                           | Seed                                                     | Team<br>Code      | Winner                                                                                          | Result    | Decision                                                  |
|-------|------|---------------------|----------|--------------------|----------------------------------------------------------------|----------------------------------------------------------|-------------------|-------------------------------------------------------------------------------------------------|-----------|-----------------------------------------------------------|
| 41    | 99   | Light Bantam (52kg) | Referee: | RED<br>BLUE<br>AZE | MURTUZALIYEV ELSHAN<br>ALASGARLI TALAT<br>NAGDIYEV ANAR        | Judge 1:<br>Judge 2:<br>Judge 3:<br>Judge 4:<br>Judge 5: | AZE<br>AZE<br>AZE | RED<br>SAMADOV SARRAF<br>ALYEV ETTIBAR<br>RAHMANOV FARH<br>ASADOV ELKHAN<br>MURSALOV MEHMA      | AD        | R1 2:02                                                   |
| 42    | 100  | Light Bantam (52kg) | Referee: | RED<br>BLUE<br>AZE | MAMMADOV MIRHUSEYN<br>AKHMADOV ELSHAN<br>NAGDIYEV ANAR         | Judge 1:<br>Judge 2:<br>Judge 3:<br>Judge 4:<br>Judge 5: | AZE<br>AZE<br>AZE | BLUE<br>JABBAROV VILAYA<br>ALYEV ETTIBAR<br>ALIYEV MAMMADJA<br>AKHMADOV VUGAF<br>SAMADOV SARRAF | NFAR<br>R | R2 1:33<br>8:10<br>9:10<br>8:10<br>9:10<br>8:10           |
| 43    | 101  | Light Bantam (52kg) | Referee: | RED<br>BLUE<br>AZE | YUSIBOV ALI<br>AGAYEV ASAD<br>NAGDIYEV ANAR                    | Judge 1:<br>Judge 2:<br>Judge 3:<br>Judge 4:<br>Judge 5: | AZE<br>AZE<br>AZE | BLUE<br>JABBAROV VILAYA<br>ALYEV ETTIBAR<br>ALIYEV MAMMADJA<br>AKHMADOV VUGAF<br>SAMADOV SARRAF | NFAR<br>R | R1 2:26                                                   |
| 44    | 102  | Bantam (57kg)       | Referee: | RED<br>BLUE<br>AZE | TAGIZADA TAJI<br>KARIMOV NIJAT<br>GULIYEV YASAF                | Judge 1:<br>Judge 2:<br>Judge 3:<br>Judge 4:<br>Judge 5: | AZE<br>AZE<br>AZE | RED<br>GASIMZADA ILGAR<br>ALYEV ETTIBAR<br>SHAKHPALANGOV<br>ASADOV ELKHAN<br>SAMADOV SARRAF     |           | 3:2<br>30:27<br>29:28<br>30:27<br>28:29<br>27:30          |
| 45    | 103  | Bantam (57kg)       | Referee: | RED<br>BLUE<br>AZE | ABDULKHAMID VUSAL<br>ALIYEV NIJAT<br>GULIYEV YASAF             | Judge 1:<br>Judge 2:<br>Judge 3:<br>Judge 4:<br>Judge 5: | AZE<br>AZE<br>AZE | BLUE<br>GASIMZADA ILGAR<br>ALVEV ETTIBAR<br>SHAKHPALANGOV<br>ASADOV ELKHAN<br>SAMADOV SARRAF    |           | R1 2:36<br>-<br>-<br>-<br>-<br>-                          |
| 46    | 104  | Bantam (57kg)       | Referee: | RED<br>BLUE<br>AZE | ALIYEV ALI<br>KHASANOV MUSA<br>GADIROV ROVSHAN                 | Judge 1:<br>Judge 2:<br>Judge 3:<br>Judge 4:<br>Judge 5: | AZE<br>AZE<br>AZE | BLUE<br>NAGDIYEV ANAR<br>ALYEV ETTIBAR<br>MURSALOV MEHM/<br>AKHMADOV VUGAF<br>SULEYMANZADE N    | र         | R2 2:47<br>9:10<br>9:10<br>9:10<br>8:10<br>9:10           |
| 47    | 105  | Bantam (57kg)       | Referee: | RED<br>BLUE<br>AZE | SHAKHBAZBEYLI JAVIDKHAN<br>MEKHDIYEV RASAIL<br>GADIROV ROVSHAN | Judge 1:<br>Judge 2:<br>Judge 3:<br>Judge 4:<br>Judge 5: | AZE<br>AZE<br>AZE | RED<br>NAGDIYEV ANAR<br>ALYEV ETTIBAR<br>MURSALOV MEHM<br>AKHMADOV VUGAF<br>SULEYMANZADE N      | र         | R1 2:12<br>-<br>-<br>-<br>-<br>-<br>-                     |
| 48    | 106  | Bantam (57kg)       | Referee: | RED<br>BLUE<br>AZE | GULIYEV GULU<br>GULUZADE TURAN<br>ALYEV ETTIBAR                | Judge 1:<br>Judge 2:<br>Judge 3:<br>Judge 4:<br>Judge 5: | AZE<br>AZE<br>AZE | RED<br>GULIYEV VAKHID<br>MURSALOV MEHM/<br>GASIMZADA ILGAR<br>RAHMANOV FARH/<br>BABANLI ANAR    |           | 3:2<br>28:29<br>29:28<br>29:28<br>29:28<br>28:29<br>29:28 |