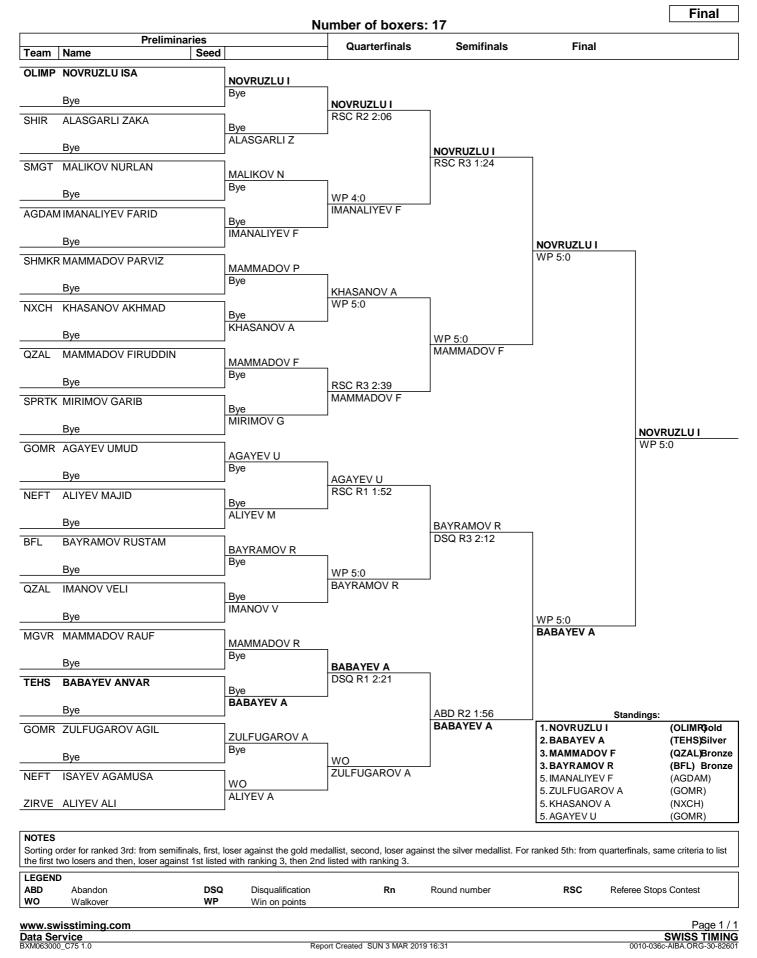

|               | Page 2 / 2                  |
| Data Serv   |                      |    |              |                        |               | SWISS TIMING                |
| BX0000Z07_0 | C74 1.0              |    | Report C     | Created SUN 3 MAR 2019 | 9 17:19       | 0010-036c-AIBA.ORG-30-82601 |
| www.swi     | sstiming.com<br>vice | Kn |              |                        |               | SWISS TIMIN                 |



Very Light (46 kg)

# Draw Sheet







Light Fly (48 kg)

## Draw Sheet







Fly (50 kg)



Draw Sheet





Light Bantam (52 kg)

# Draw Sheet







Fly Bantam (54 kg)

Draw Sheet







Bantam (57 kg)

Draw Sheet



### As of SUN 3 MAR 2019



Data Service BXM057000 C75 1.0



Light (60 kg)

## Draw Sheet







Light Welter (63 kg)

# Draw Sheet







Fly Welter (66 kg)

Draw Sheet







Welter (70 kg)

# Draw Sheet





| NOTES<br>Sorting order for ranked 3rd: from semifinals, first, loser against the gold medallist, second, loser against the silver medallist. For ranked 5th: from quarterfinals, same criteria to list<br>the first two losers and then, loser against 1st listed with ranking 3, then 2nd listed with ranking 3. |                                |    |              |     |                       |    |          |  |  |  |  |
|--------------------------------------------------------------------------------------------------------------------------------------------------------------------------------------------------------------------------------------------------------------------------------------------------------------