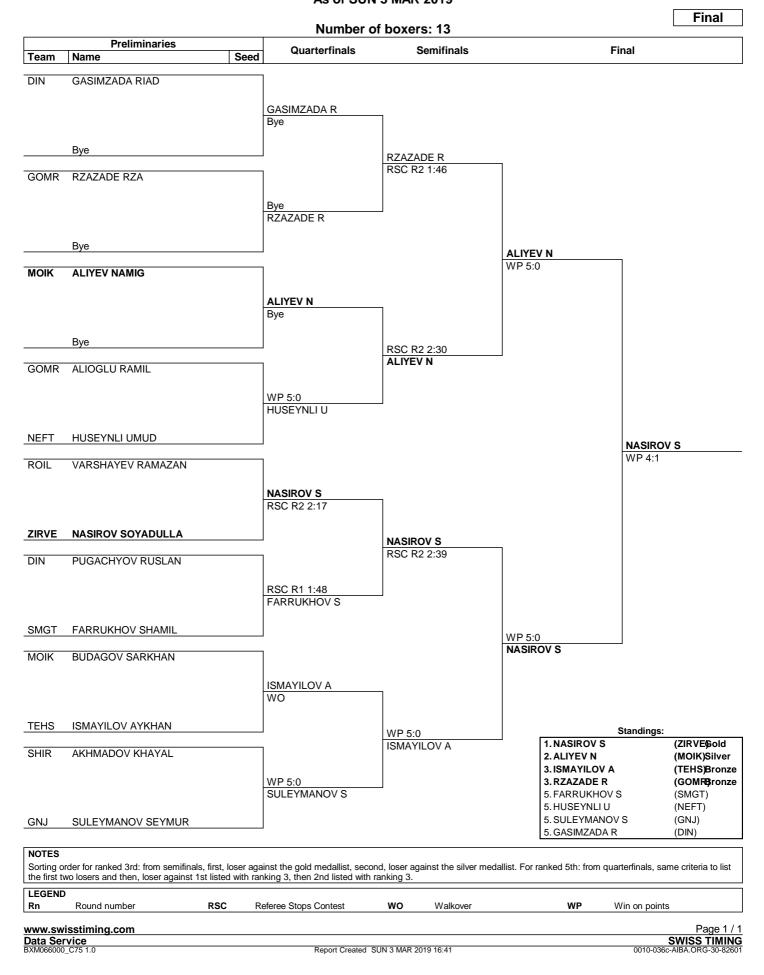

|
| Data Serv   |                      |    |              |                        |               | SWISS TIMING                |
| BX0000Z07_0 | C74 1.0              |    | Report C     | Created SUN 3 MAR 2019 | 9 17:19       | 0010-036c-AIBA.ORG-30-82601 |
| www.swi     | sstiming.com<br>vice | Kn |              |                        |               | SWISS TIMIN                 |



Very Light (46 kg)

# Draw Sheet







Light Fly (48 kg)

## Draw Sheet







Fly (50 kg)



Draw Sheet





Light Bantam (52 kg)

# Draw Sheet







Fly Bantam (54 kg)

Draw Sheet







Bantam (57 kg)

Draw Sheet



### As of SUN 3 MAR 2019



Data Service BXM057000 C75 1.0



Light (60 kg)

## Draw Sheet







Light Welter (63 kg)

# Draw Sheet







Fly Welter (66 kg)

Draw Sheet







Welter (70 kg)

# Draw Sheet





| NOTES<br>Sorting order for ranked 3rd: from semifinals, first, loser against the gold medallist, second, loser against the silver medallist. For ranked 5th: from quarterfinals, same criteria to list<br>the first two losers and then, loser against 1st listed with ranking 3, then 2nd listed with ranking 3. |                                |    |              |     |                       |    |          |  |  |  |  |
|-------------------------------------------------------------------------------------------------------------------------------------------------------------------------------------------------------------------------------------------------------------------------------------------------------------------|--------------------------------