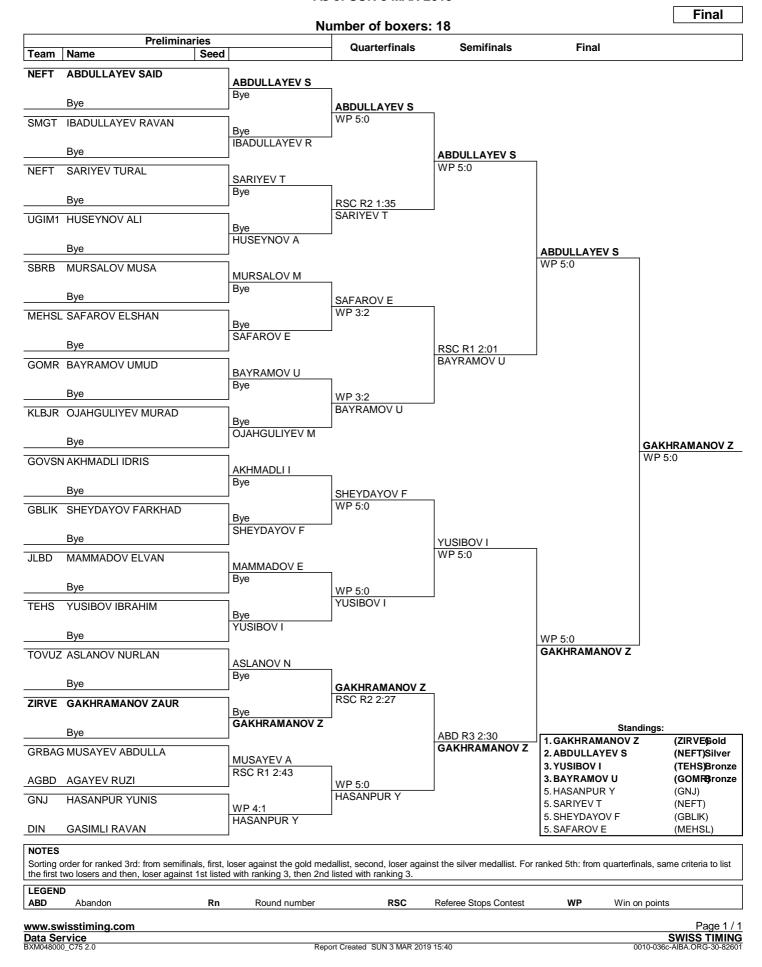

| Order | Bout | Weight Category  |          | Corner      | Name                                | Seed                                                     | Team<br>Code      | Winner                                                                                            | Result | Decision                                  |
|-------|------|------------------|----------|-------------|-------------------------------------|----------------------------------------------------------|-------------------|---------------------------------------------------------------------------------------------------|--------|-------------------------------------------|
| 17    | 75   | Light Fly (48kg) |          | RED<br>BLUE | BAYRAMOV UMUD<br>OJAHGULIYEV MURAD  |                                                          | GOMR<br>KLBJR     | RED                                                                                               | WP     | 3:2                                       |
|       |      |                  | Referee: | AZE         | RAHMANOV FARHAD                     | Judge 1:<br>Judge 2:<br>Judge 3:<br>Judge 4:<br>Judge 5: | AZE<br>AZE<br>AZE | GADIROV ROVSHAI<br>SAMADOV SARRAF<br>SULEYMANZADE N.<br>GULIYEV YASAF<br>JABBAROV VILAYAT         | ATIG   | 29:28<br>27:30<br>30:27<br>29:28<br>28:29 |
|       |      |                  |          |             |                                     | -                                                        |                   |                                                                                                   |        |                                           |
| 18    | 76   | Light Fly (48kg) |          | RED<br>BLUE | AKHMADLI IDRIS<br>SHEYDAYOV FARKHAD |                                                          | GOVSN<br>GBLIK    | BLUE                                                                                              | WP     | 5:0                                       |
|       |      |                  | Referee: | AZE         | RAHMANOV FARHAD                     | Judge 1:<br>Judge 2:<br>Judge 3:<br>Judge 4:<br>Judge 5: | AZE<br>AZE<br>AZE | GADIROV ROVSHAI<br>SAMADOV SARRAF<br>SULEYMANZADE N<br>GULIYEV YASAF<br>JABBAROV VILAYAT          | ATIG   | 23:30<br>23:30<br>26:30<br>22:30<br>25:30 |
| 19    | 77   | Light Fly (48kg) |          | RED<br>BLUE | MAMMADOV ELVAN<br>YUSIBOV IBRAHIM   |                                                          | JLBD<br>TEHS      | BLUE                                                                                              | WP     | 5:0                                       |
|       |      |                  | Referee: | AZE         | ALIYEV MAMMADJAFAR                  | Judge 1:<br>Judge 2:<br>Judge 3:<br>Judge 4:<br>Judge 5: | AZE<br>AZE<br>AZE | BABANLI ANAR<br>AKHMADOV VUGAF<br>GULIYEV YASAF<br>JABBAROV VILAYA <sup>T</sup><br>SHAKHPALANGOV  | г      | 27:30<br>27:30<br>27:30<br>27:30<br>27:30 |
| 20    | 78   | Light Fly (48kg) |          | RED<br>BLUE | ASLANOV NURLAN<br>GAKHRAMANOV ZAUR  |                                                          | TOVUZ<br>ZIRVE    | BLUE                                                                                              | RSC    | R2 2:27                                   |
|       |      |                  | Referee: | AZE         | ALIYEV MAMMADJAFAR                  | Judge 1:<br>Judge 2:<br>Judge 3:<br>Judge 4:<br>Judge 5: | AZE<br>AZE<br>AZE | BABANLI ANAR<br>AKHMADOV VUGAF<br>GULIYEV YASAF<br>JABBAROV VILAYAT<br>SHAKHPALANGOV              | г      | 9:10<br>9:10<br>8:10<br>9:10<br>9:10      |
|       |      |                  |          |             |                                     | Ť                                                        |                   |                                                                                                   |        |                                           |
| 21    | 79   | Light Fly (48kg) |          | RED<br>BLUE | MUSAYEV ABDULLA<br>HASANPUR YUNIS   |                                                          | GRBAG<br>GNJ      | BLUE                                                                                              | WP     | 5:0                                       |
|       |      |                  | Referee: | AZE         | SAMADOV SARRAF                      | Judge 1:<br>Judge 2:<br>Judge 3:<br>Judge 4:<br>Judge 5: | AZE<br>AZE<br>AZE | ABIYEV JEYHUN<br>ASADOV ELKHAN<br>MURSALOV MEHMA<br>JABBAROV VILAYAT<br>NAGDIYEV ANAR             |        | 24:30<br>25:30<br>26:30<br>26:30<br>24:30 |
|       |      |                  |          |             |                                     |                                                          |                   |                                                                                                   |        | 5.0                                       |
| 22    | 80   | Fly (50kg)       |          | RED<br>BLUE | GASIMOV SAMIN<br>ABBASOV MURAD      |                                                          | BFL<br>DIN        | RED                                                                                               | WP     | 5:0                                       |
|       |      |                  | Referee: | AZE         | SAMADOV SARRAF                      | Judge 1:<br>Judge 2:<br>Judge 3:<br>Judge 4:<br>Judge 5: | AZE<br>AZE<br>AZE | ABIYEV JEYHUN<br>ASADOV ELKHAN<br>AKHMADOV VUGAF<br>JABBAROV VILAYA <sup>T</sup><br>NAGDIYEV ANAR |        | 30:25<br>30:26<br>30:26<br>29:27<br>30:26 |
| 23    | 81   | Fly (50kg)       |          | RED         |                                     |                                                          | GOMR              | DILLE                                                                                             | wo     |                                           |
|       |      |                  | Referee: | BLUE        | UMAYEV MUKHTAR                      | Judge 1:<br>Judge 2:                                     | SHBRN             | BLUE                                                                                              | vvO    | -                                         |
| 24    | 82   | Fly (50kg)       |          | RED<br>BLUE | GASIMOGLU TALEH<br>MAMMADOV FAGAN   |                                                          | MOIK<br>UGIM1     | RED                                                                                               | WO     |                                           |
|       |      |                  | Referee: |             |                                     | Judge 1:<br>Judge 2:                                     |                   |                                                                                                   |        | -                                         |